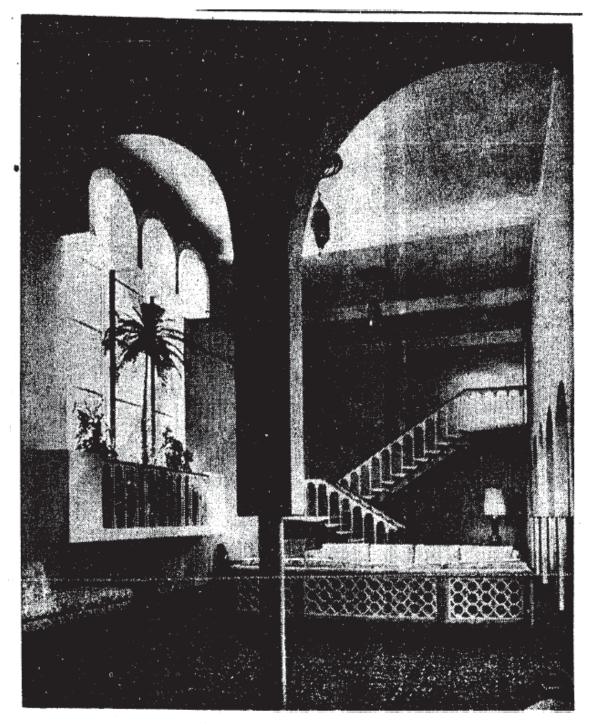

Elongated arches frame the view of the lobby of Club Caravan, recently opened at the Villa Capri.

The lobby features a golden color scheme, including its walls of gold plaster. The Far Eastern flavor of curved arches between the two-storied lobby and main club area are repeated in the triple arches of the high win-

The same arched effect is reflected in the gracefully designed and carved banisters of the free-standing stairway and the window balcony, where exotic plants and a palm tree emphasize the feeling of the Far East.

The Oriental design carpeting was specially made for the club. combining colors of green, yellow and black in its overall pattern. The lobby furnishings were also custom made and harmonize in design with the interior decor. The light fixtures, as well as lamps, brass imports from India.

The supper club will offer entertainment from the top nitery circuit as well as a plush atmosphere. The club will also offer its members orchestra music for dancing nightly, except Sundays.

The club's interior was planned and executed by Winfred O. Gustafson, architect and interior designer.

Gustafson's design for the Club Caravan at the Villa Capri Motor Lodge Austin American, August 27, 1961