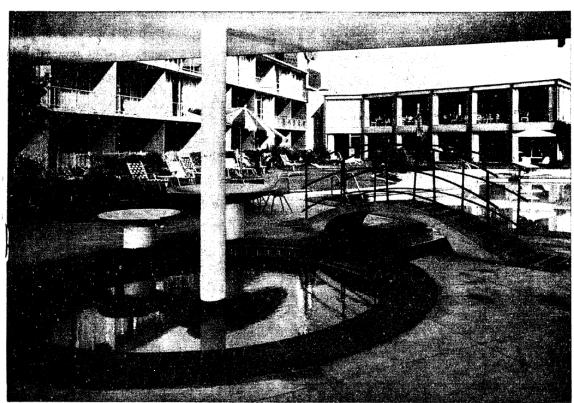

Guest units of the Tidelands Motor Inn of Houston which was designed by Winfred O. Gustafson surround a pool and cabana area.

Gustafson is at present working on plans for additions to the motel. Shown in this photograph is the oval children's wading

pool which is connected to the 32 by 50 foot swimming pool by a narrow neck of water spanned by a foot bridge