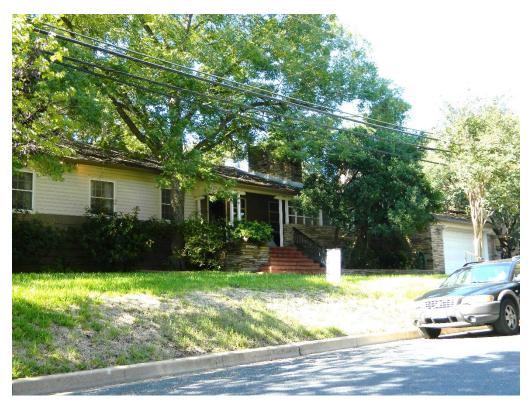

# IRREGULAR TERRAIN BEAUTIFIES YARD

All because of what might have uses approximately 45 feet square, and the pool to the south is a been a disadvantage in the ter- and was built around the big old broad walk separating the large rain of the lot where his home is look tree that furnishes such gen-back porch from a plot of velvety cated. Winfred O. Gustafson has The major part of the terrace is pool was built of rock due out of backyards in Austin.

Ginna, 5, and Freddy, 2. house.
The idea for the yard plan oc. Man

slack in the slope.

Located directly off the breeze- the terrace. way of the house, the terrace meas- Between the terrace to the north been utilized for additional privacy.

ackyards in Austin. | above ground level and enclosed in paving process. It took him three years of spare a low wall of Arkansas ledgestone. | The pool can be filled to two feet time endeavor to do it, but Arch. Here are placed the lawn chairs at the shallow end, about five and itect Gustafson built his own ter- and tables that Gustafson made in a half feet at the deep end. Curved, tace and a small swimming pool his own workshop, which is just off a half feet at the deep end. Curved, primarily for the two youngsters, the terrace in a corner room of the winding steps lead up to the wa-

other words, the back of the lot was occupies one corner of the yard, ly, does not go to waste—it's re10 feet higher than the front; the For the outdoor cookery so popuelevated terrace took up part of the lar these days, there's a large barThe entire yard is surrounded by becue pit along the north side of a picket fence, and in some places

cated. Winfred O. Gustafson has The major part of the terrace is pool was built of rock dug out of created one of the most beautiful flagstone, raised about 18 inches the street by the house during the

iter's surface. All water used in the The idea for the yard plan ocurred to Gustafson when he discovered that there was a 10-foot the terrace; still others are to be er by gravity flow or pumping.

"fall" in his lot at 1800 Schulle. In found in the small greenhouse that The water thus drained, incidental-

double-picket arrangement has

BACKYARD BEAUTY—There's something out of the ordinary in the Winfred Gustafson home at 1800 Schulle Avenue as these pictures show. The top photo shows Mrs. Gustafson and small daughter Ginna enjoyed a chat on the shady terrace; in the back, at left, is the greenhouse, while to the right is the large

barbecue pit. The lower picture shows Ginna (in the toy rubber boat) and her little brother Freddy (peeking over the edge of the pool) enjoying a summer afternoon dip in their own backyard. The pool was designed and built by their father; it's been the main attraction at several birthday parties for the blond-haired youngsters.—(Neal Douglass Photos).