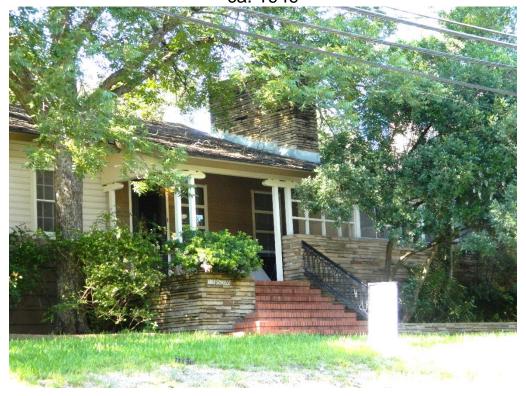

#### **PROPOSAL**

Demolish a ca. 1949 house.

#### ARCHITECTURE

One-story, rectangular-plan, frame and stone-veneered house with mid-century Modern stylistic influences, particularly in the design of the stone chimney and recessed entry; single 6:6 fenestration.

1800 Schulle Avenue ca. 1949