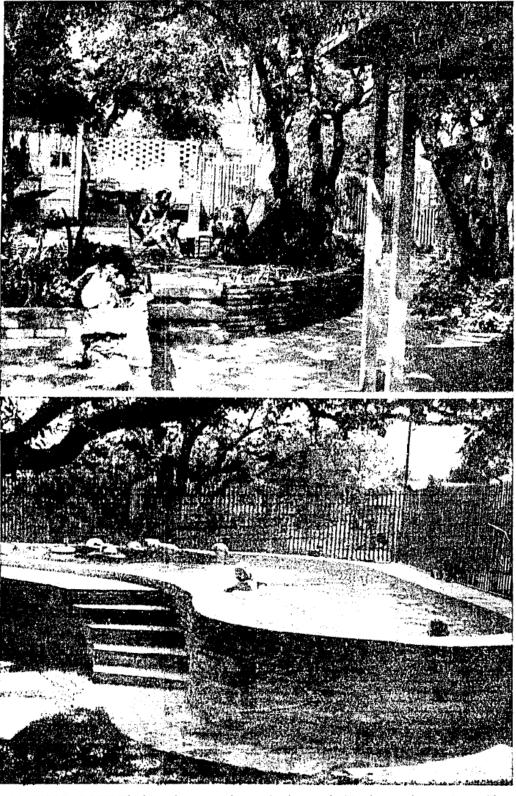

# IRREGULAR TERRAIN BEAUTIFIES YARD

All because of what might have uses approximately 45 feet square, and the pool to the south is a been a disadvantage in the ter- and was built around the big old broad walk separating the large rain of the lot where his home is look tree that furnishes such gen-back porch from a plot of velvety cated. Winfred O. Gustafson has The major part of the terrace is pool was built of rock due out of backyards in Austin.

Ginna, 5, and Freddy, 2. house.
The idea for the yard plan oc. Man

slack in the slope.

Located directly off the breeze- the terrace. way of the house, the terrace meas- Between the terrace to the north been utilized for additional privacy.

ackyards in Austin. | above ground level and enclosed in paving process. It took him three years of spare a low wall of Arkansas ledgestone. | The pool can be filled to two feet time endeavor to do it, but Arch. Here are placed the lawn chairs at the shallow end, about five and itect Gustafson built his own ter- and tables that Gustafson made in a half feet at the deep end. Curved, tace and a small swimming pool his own workshop, which is just off a half feet at the deep end. Curved, primarily for the two youngsters, the terrace in a corner room of the winding steps lead up to the wa-

other words, the back of the lot was occupies one corner of the yard, ly, does not go to waste—it's re10 feet higher than the front; the For the outdoor cookery so popuelevated terrace took up part of the lar these days, there's a large barThe entire yard is surrounded by becue pit along the north side of a picket fence, and in some places

cated. Winfred O. Gustafson has The major part of the terrace is pool was built of rock dug out of created one of the most beautiful flagstone, raised about 18 inches the street by the house during the

iter's surface. All water used in the The idea for the yard plan ocurred to Gustafson when he discovered that there was a 10-foot the terrace; still others are to be er by gravity flow or pumping.

"fall" in his lot at 1800 Schulle. In found in the small greenhouse that The water thus drained, incidental-

double-picket arrangement has

BACKYARD BEAUTY—There's something out of the ordinary in the Winfred Gustafson home at 1800 Schulle Avenue as these pictures show. The top photo shows Mrs. Gustafson and small daughter Ginna enjoyed a chat on the shady terrace; in the back, at left, is the greenhouse, while to the right is the large

barbecue pit. The lower picture shows Ginna (in the toy rubber boat) and her little brother Freddy (peeking over the edge of the pool) enjoying a summer afternoon dip in their own backyard. The pool was designed and built by their father; it's been the main attraction at several birthday parties for the blond-haired youngsters.—(Neal Douglass Photos).