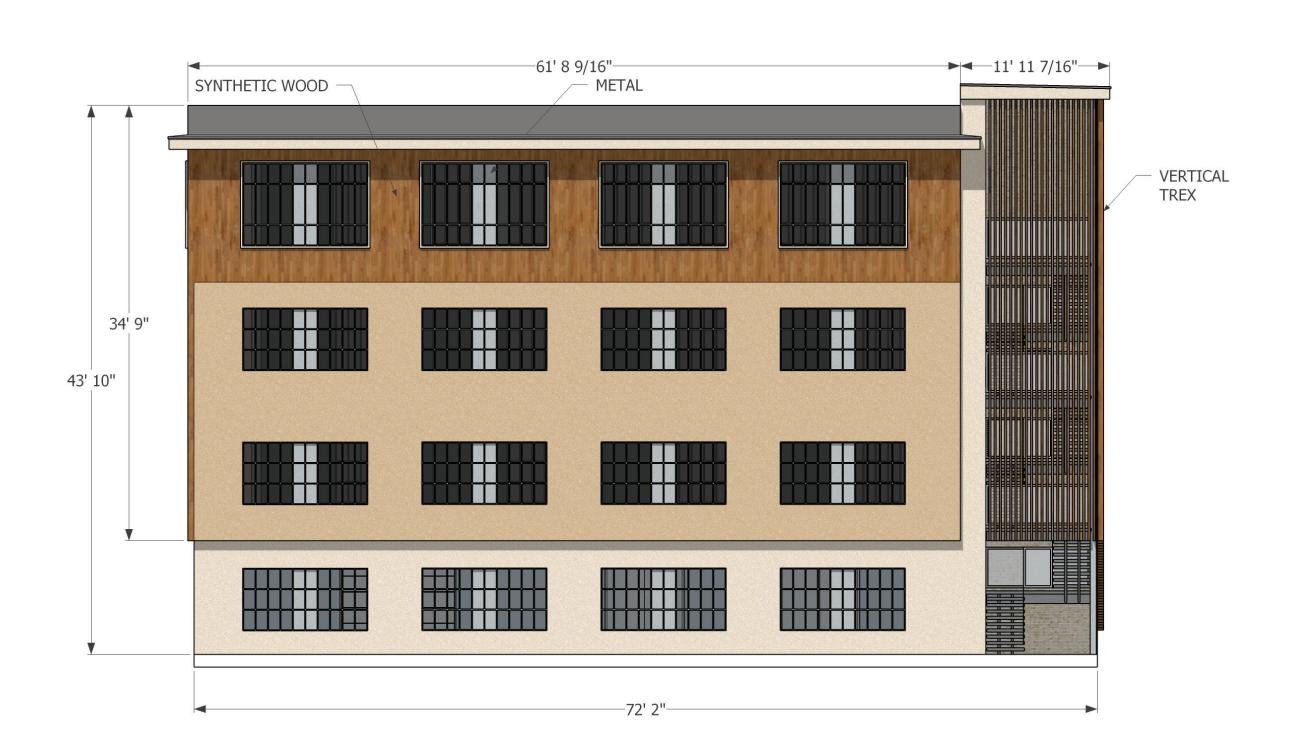

# Parker House

2404 1/2 Rio Grande St Austin, TX 78705

ELEVATION -WEST

SHEET:

WILLIAM ARCHER 04/08/2019

### **PROJECT STATUS:**

Project Status

Copyright © 2018 by Mark Hart
Architecture, INC. All rights
reserved. The arrangements
depicted herein are the sole
property of Mark Hart
Architecture, INC. and may not
be reproduced in any form
without written permission.

## Parker House

2404 1/2 Rio Grande St Austin, TX 78705

ELEVATION -SOUTH

SHEET:

WILLIAM ARCHER 04/08/2019

## Parker House

2404 1/2 Rio Grande St Austin, TX 78705

ELEVATION -SOUTH & PARKER

SHEET:

WILLIAM ARCHER 04/08/2019

# Parker House

2404 1/2 Rio Grande St Austin, TX 78705

ELEVATION -EAST

SHEET:

WILLIAM ARCHER 04/08/2019

## Parker House

2404 1/2 Rio Grande St Austin, TX 78705

ELEVTION -NORTH

SHEET:

WILLIAM ARCHER 04/08/2019