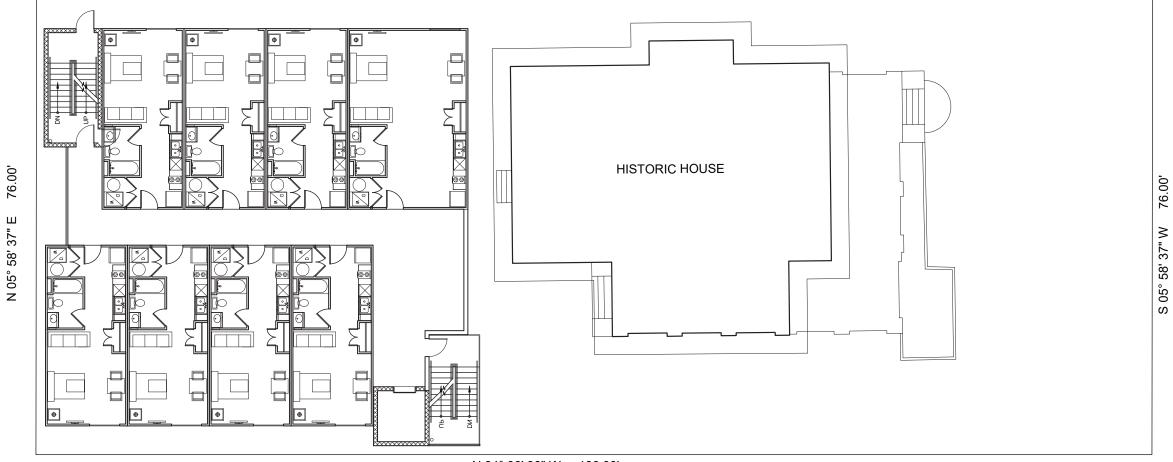

CLIENT:

WILLIAM ARCHER 04/08/2019

### **PROJECT STATUS:**

Project Status

Copyright © 2018 by Mark Hart
Architecture, INC. All rights
reserved. The arrangements
depicted herein are the sole
property of Mark Hart
Architecture, INC. and may not
be reproduced in any form
without written permission.

# Parker House

2404 1/2 Rio Grande St Austin, TX 78705

SCALE: 1/16" = 1'-0"

### FLOOR PLAN -LEVEL 1

SHEET: