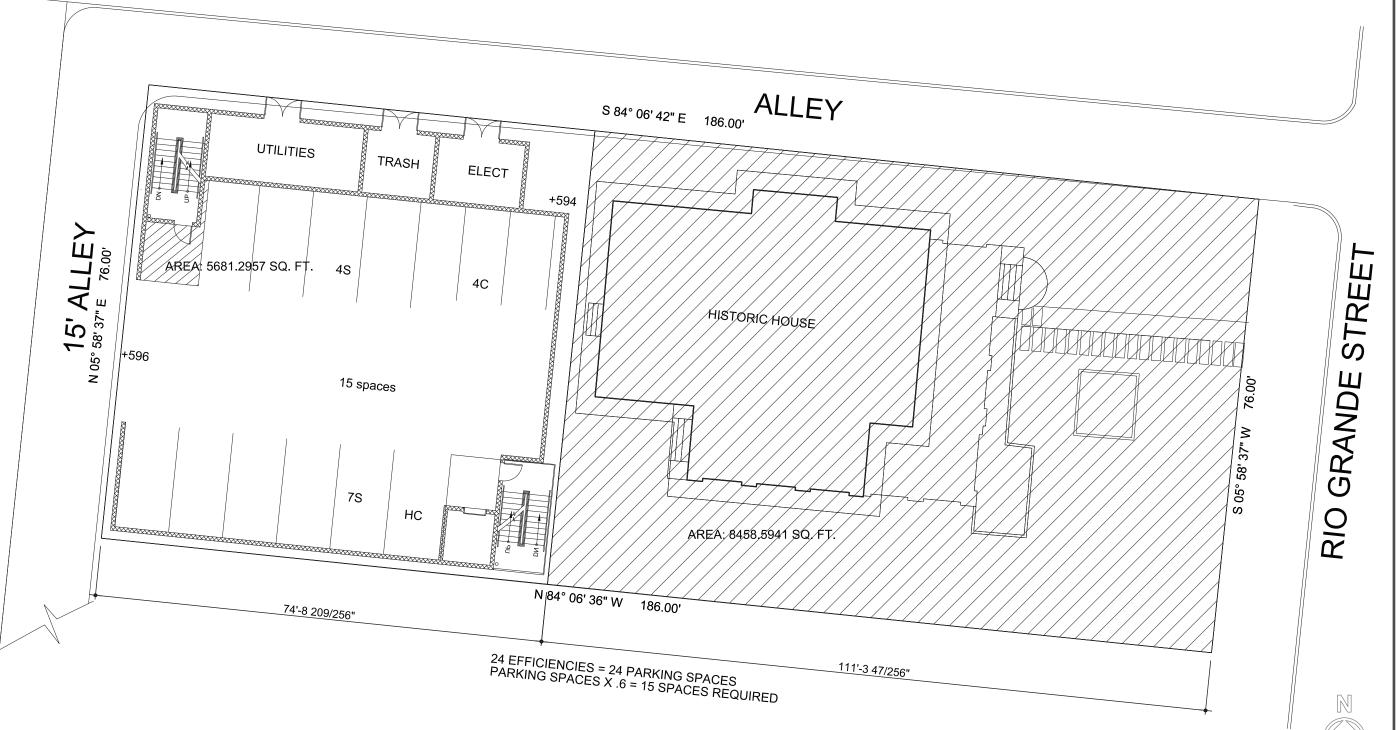

# **ALLEY** S 84° 06' 42" E 186.00' UTILITIES TRASH **ELECT** STREE +594 N 05° 1857" ALLEEY 4S 4C GRANDE HISTORIC HOUSE S 05° 58' 37" W +596 15 spaces <u>R</u>0 7S HC N 84° 06' 36" W 186.00'

24 EFFICIENCIES = 24 PARKING SPACES PARKING SPACES X .6 = 15 SPACES REQUIRED

# **ALLEY**

S 84° 06' 42" E 186.00'

N 84° 06' 36" W 186.00'

CLIENT:

WILLIAM ARCHER 04/08/2019

### **PROJECT STATUS:**

Project Status

Copyright © 2018 by Mark Hart Architecture, INC. All rights reserved. The arrangements depicted herein are the sole property of Mark Hart Architecture, INC. and may not be reproduced in any form without written permission.

# Parker House

2404 1/2 Rio Grande St Austin, TX 78705

SCALE: 1/16" = 1'-0"

FLOOR PLAN -LEVEL 2-4

SHEET:

### SITE INFORMATION (PROPOSED)

PERIMETER: 523'-11 15/16"

AREA: 14,135.5829 SF

59.8%: 8,458.5941 SF (HISTORICAL) 40.2%: 5,681.2957 SF

**CLIENT:** 

WILLIAM ARCHER 04/08/2019

# Parker House

2404 1/2 Rio Grande St Austin, TX 78705

SCALE: 1/16" = 1'-0"

SITE DIAGRAM - PROPOSED

SHEET:

WILLIAM ARCHER 04/08/2019