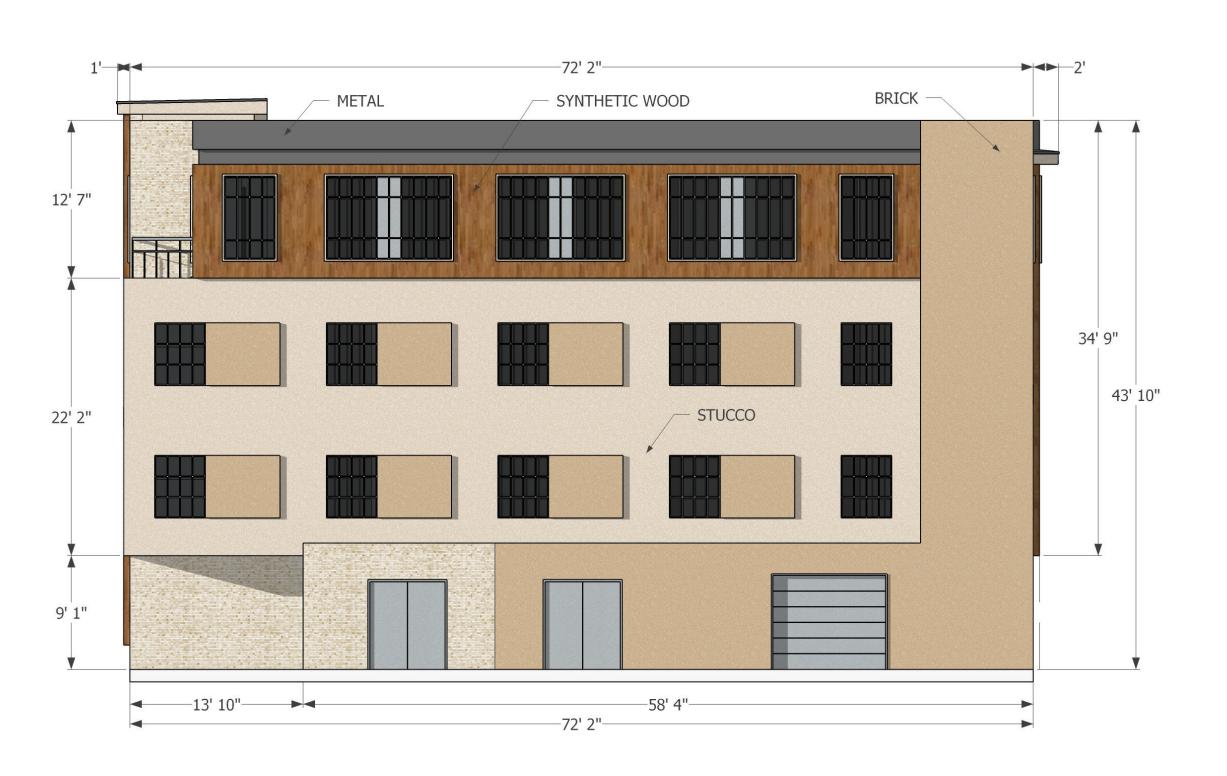

# Parker House

2404 1/2 Rio Grande St Austin, TX 78705

ELEVATION -WEST

SHEET:

WILLIAM ARCHER 04/08/2019

### **PROJECT STATUS:**

Project Status

Copyright © 2018 by Mark Hart
Architecture, INC. All rights
reserved. The arrangements
depicted herein are the sole
property of Mark Hart
Architecture, INC. and may not
be reproduced in any form
without written permission.