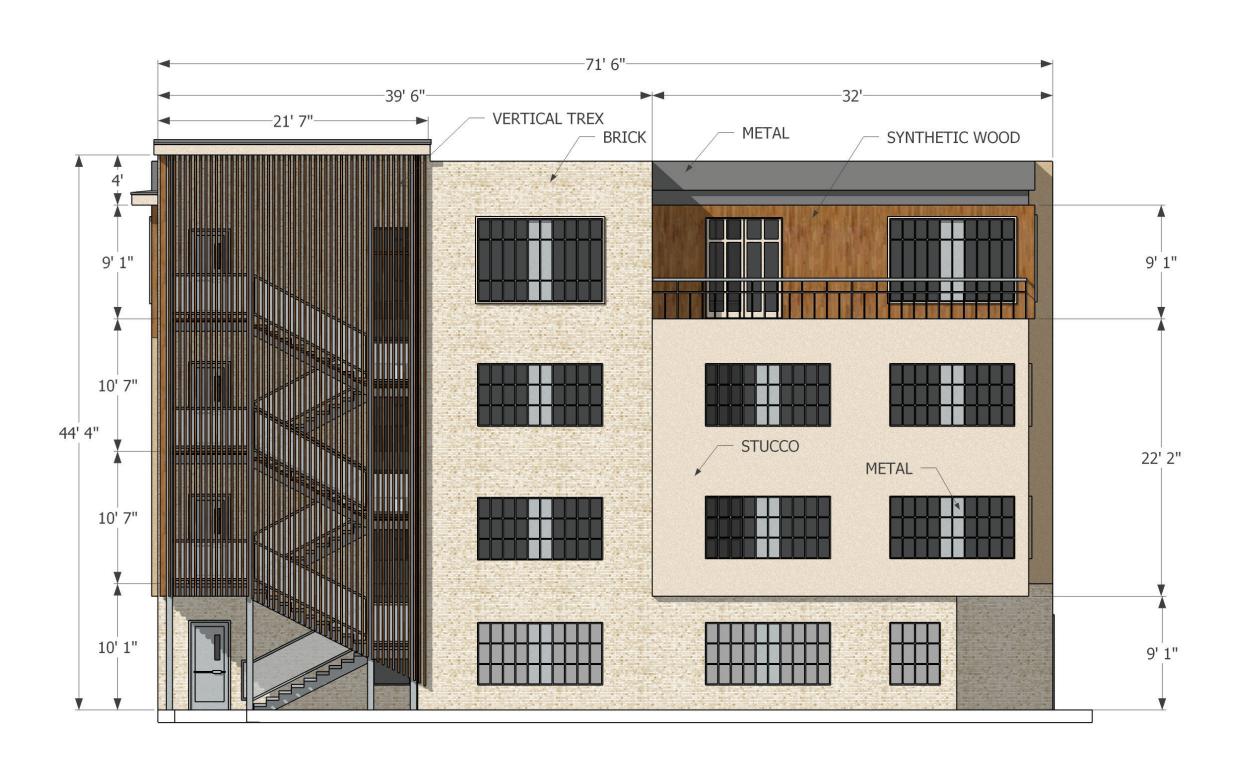

# Parker House

2404 1/2 Rio Grande St Austin, TX 78705

ELEVATION -WEST

SHEET:

WILLIAM ARCHER 04/08/2019

### **PROJECT STATUS:**

Project Status

Copyright © 2018 by Mark Hart
Architecture, INC. All rights
reserved. The arrangements
depicted herein are the sole
property of Mark Hart
Architecture, INC. and may not
be reproduced in any form
without written permission.