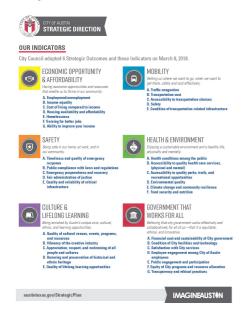

#### Strategic Direction 2023 Indicators

to address this recommendation.

#### Aligning to Strategic Direction 2023

Economic Opportunity & Affordability

Align your recommendation to Strategic Direction 2023 by selecting up to 3 Strategic Direction indicators. Note: All three indicators can be within the same outcome area. City Council's Strategic Outcomes and Strategic Indicators are shown in the graphic above.