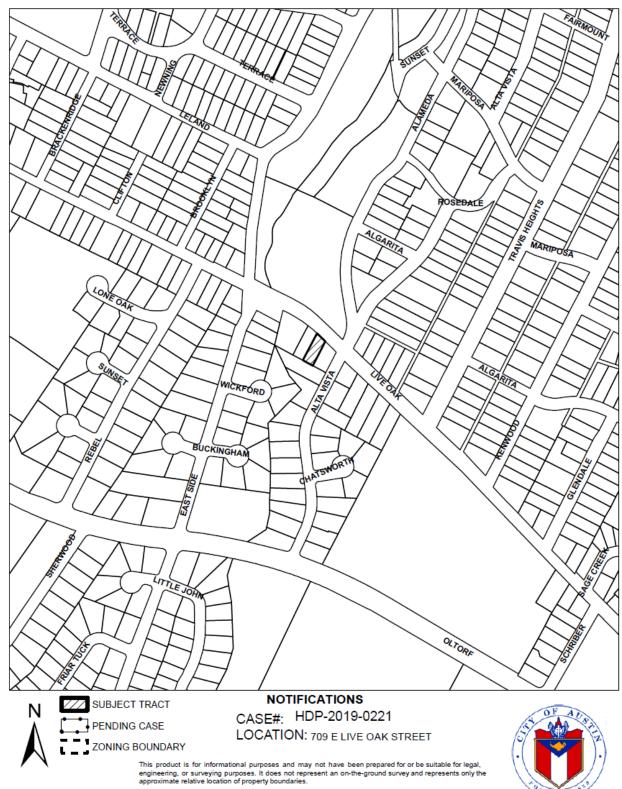

# HISTORIC LANDMARK COMMISSION MAY 20, 2019 DEMOLITION AND RELOCATION PERMITS HDP-2019-0221 709 E. LIVE OAK STREET

1"=333'

This product has been produced by CTM for the sole purpose of geographic reference. No warranty is made by the City of Austin regarding specific accuracy or completeness.