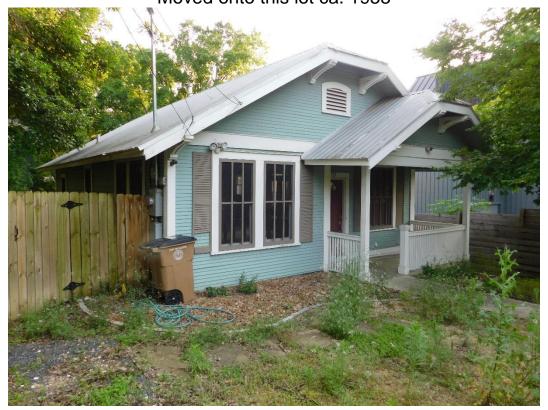

#### **PROPOSAL**

Demolish a ca. 1925 house that was moved onto this site in 1955 from an unknown location.

#### ARCHITECTURE

One-story, rectangular-plan, clipped front-gabled frame bungalow with a partial-width, clipped front-gabled independent porch on plain, square wood posts; single and paired 1:1 fenestration with 3:3 wooden screens.

## 709 East Live Oak Street Moved onto this lot ca. 1955