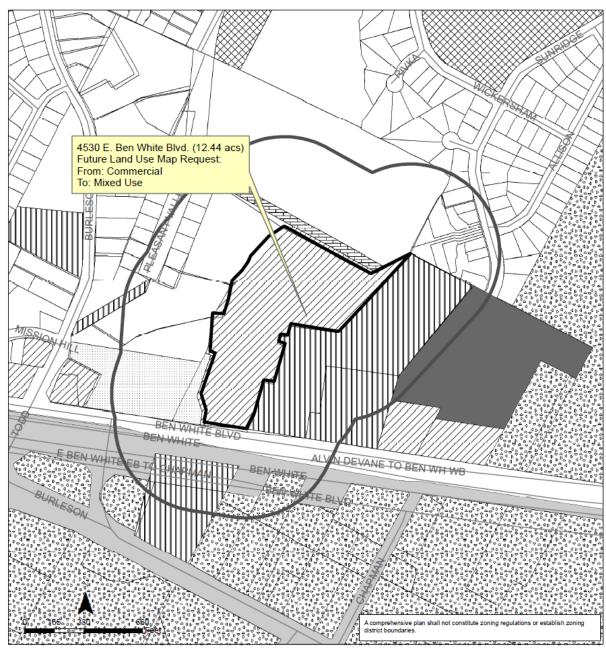

DATE: May 21, 2019

RE: **NPA-2017-0021.01 – 4530 E. Ben White Blvd.** 

(No associated zoning case has been filed at this time)

Postponement Request by Staff

Council District 3

\*\*\*\*\*\*\*\*\*\*\*\*\*\*\*\*\*\*\*\*\*\*\*\*\*\*\*\*

## East Riverside/Oltorf Combined Neighborhood Planning Area NPA-2017-0021.01 Enture Land Us

This product is for informational purposes and may not have been prepared for or be suitable for legal, engineering, or surveying purposes. It does not represent an on-the-ground survey and represents only the approximate relative location of property boundaries.

This product has been produced by the Planning and Development Review for the sole purpose of geographic reference. No warranty is made by the City of Austin regarding specific accuracy or completeness.

City of Austin Planning and Zoning Department Created on 8/2/2017, by: meredithm