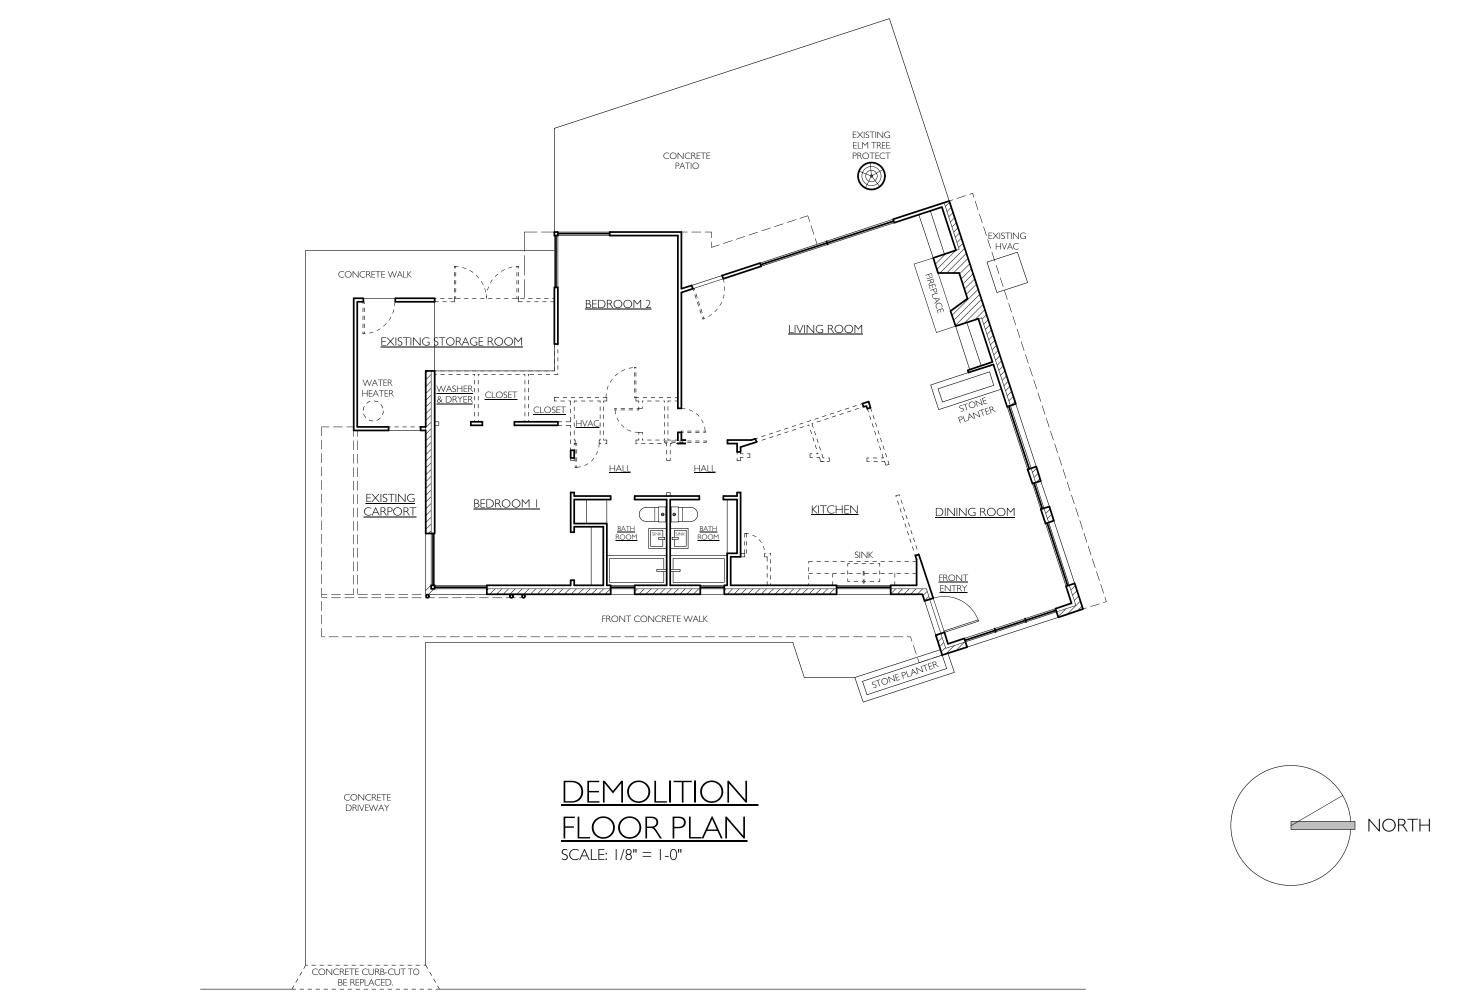

Concrete truck: If heavy equipment of any kind will be rolling over any area of the full CRZ of protected trees, provide 3/4" plywood over 2x4 lumber over 12 layer of mulch to bridge over the roots and prevent soil/root compaction. After construction is completed, spread mulch around site to leave a max layer of 3 within root zones.

concrete slurry from leaching into ground and near roots of trees.

TSAO REMODIA ISTO WILSHIRE BLVD., AUSTIN TO

DATE:
10-16-18
11-9-18
11-12-18
12-13-18
1-2-19
1-8-19

10-16-18 11-9-18 11-12-18 12-13-18 1-2-19 1-8-19 1-16-19 2-19-19 3-7-19 3-11-18 4-30-19 6-11-19 6-12-13 6-13-19