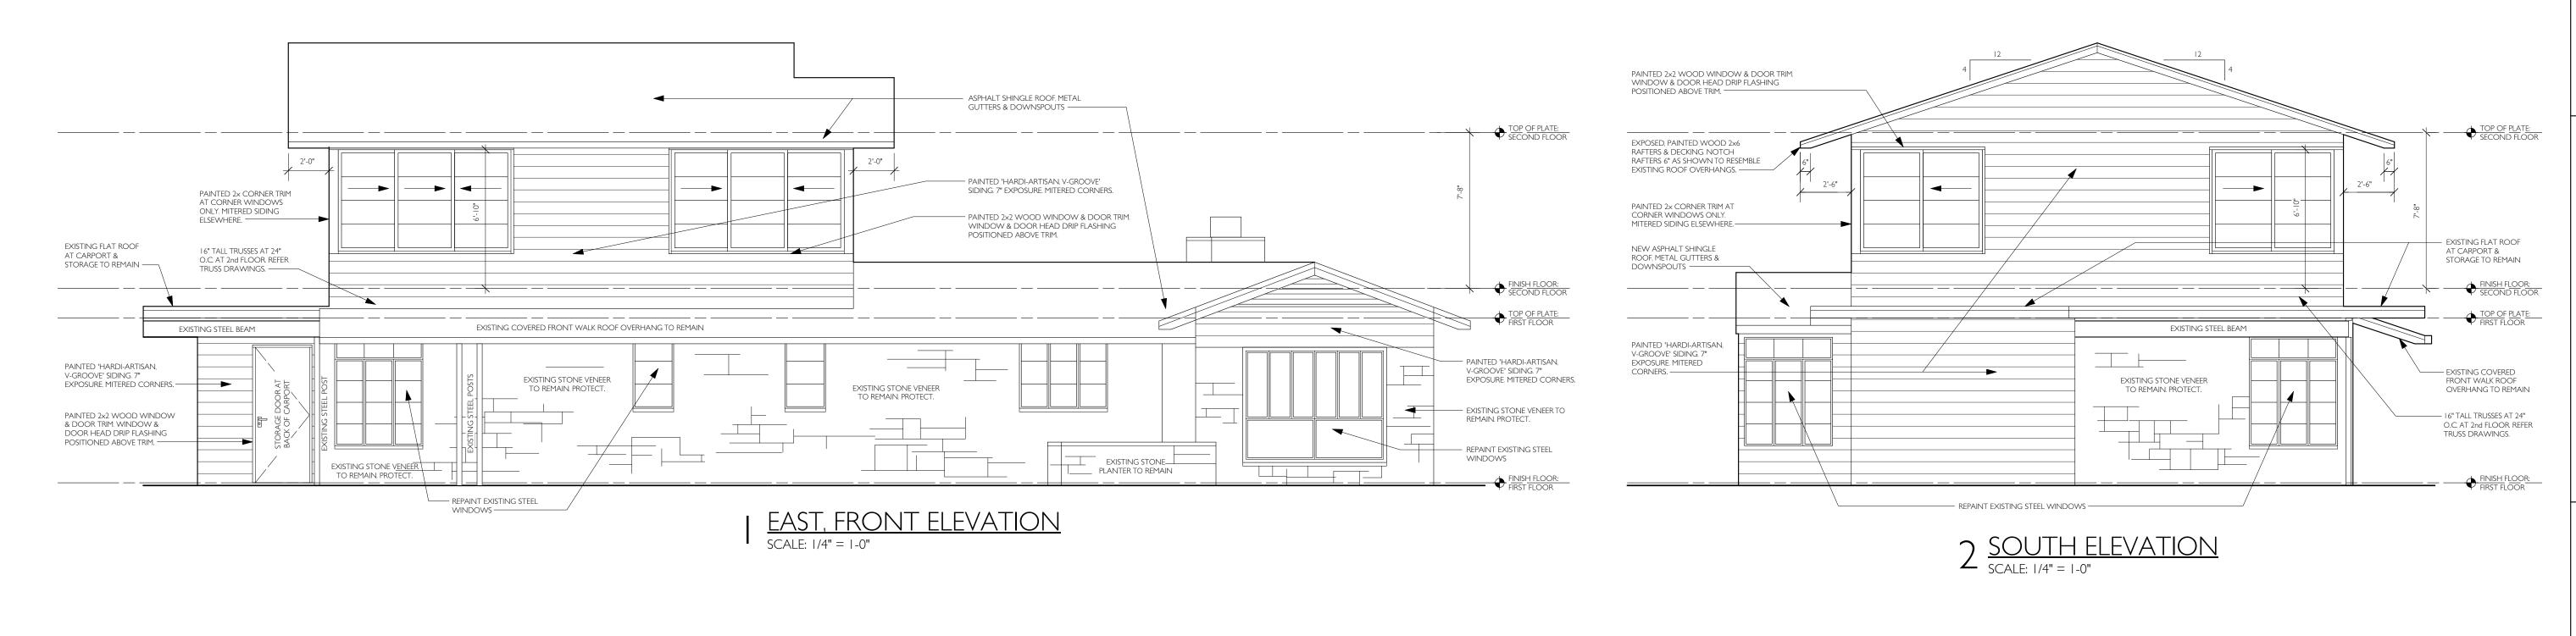

Concrete truck: If heavy equipment of any kind will be rolling over any area of the full CRZ of protected trees, provide 3/4" plywood over 2x4 lumber over 12 layer of mulch to bridge over the roots and prevent soil/root compaction. After construction is completed, spread mulch around site to leave a max layer of 3 within root zones.

concrete slurry from leaching into ground and near roots of trees.





TSAO REMODIA ISTO WILSHIRE BLVD., AUSTIN TO

DATE:
10-16-18
11-9-18
11-12-18
12-13-18
1-2-19
1-8-19

10-16-18 11-9-18 11-12-18 12-13-18 1-2-19 1-8-19 1-16-19 2-19-19 3-7-19 3-11-18 4-30-19 6-11-19 6-12-13 6-13-19