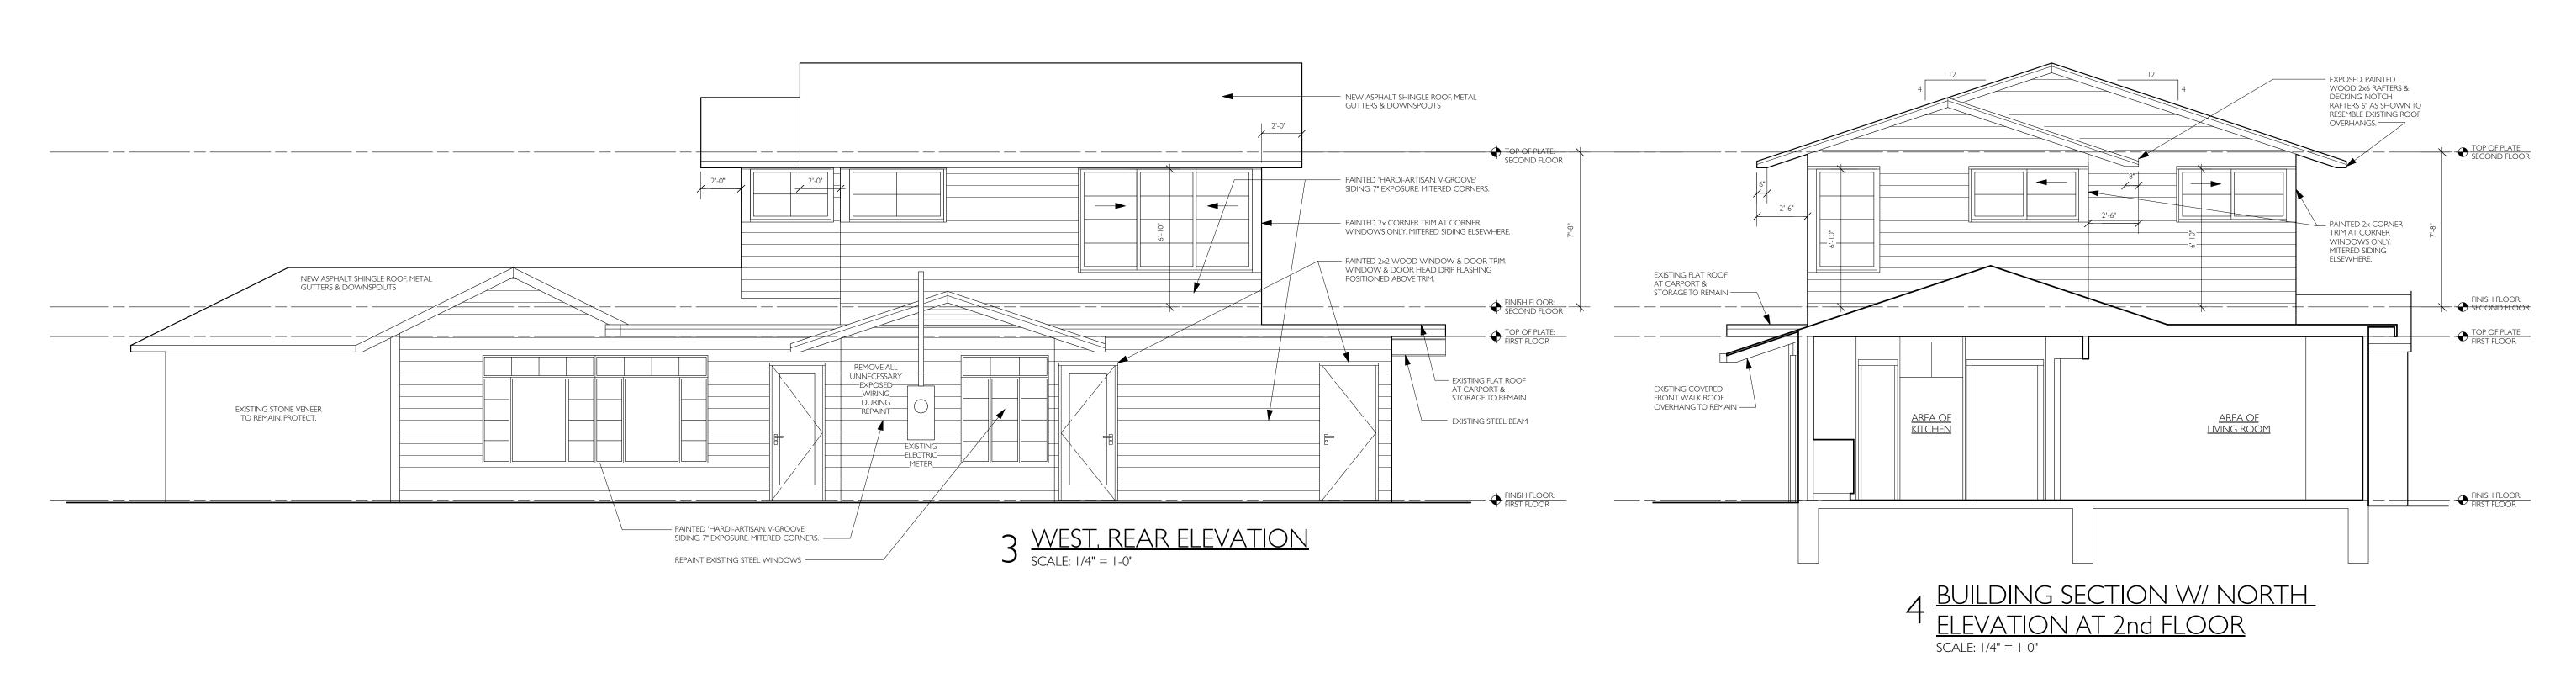

Concrete truck: If heavy equipment of any kind will be rolling over any area of the full CRZ of protected trees, provide 3/4" plywood over 2x4 lumber over 12 layer of mulch to bridge over the roots and prevent soil/root compaction. After construction is completed, spread mulch around site to leave a max layer of 3 within root zones.

concrete slurry from leaching into ground and near roots of trees.





TSAO REMODIA ISTO WILSHIRE BLVD., AUSTIN TO

DATE:
10-16-18
11-9-18
11-12-18
12-13-18
1-2-19
1-8-19

10-16-18 11-9-18 11-12-18 12-13-18 1-2-19 1-8-19 1-16-19 2-19-19 3-7-19 3-11-18 4-30-19 6-11-19 6-12-13 6-13-19