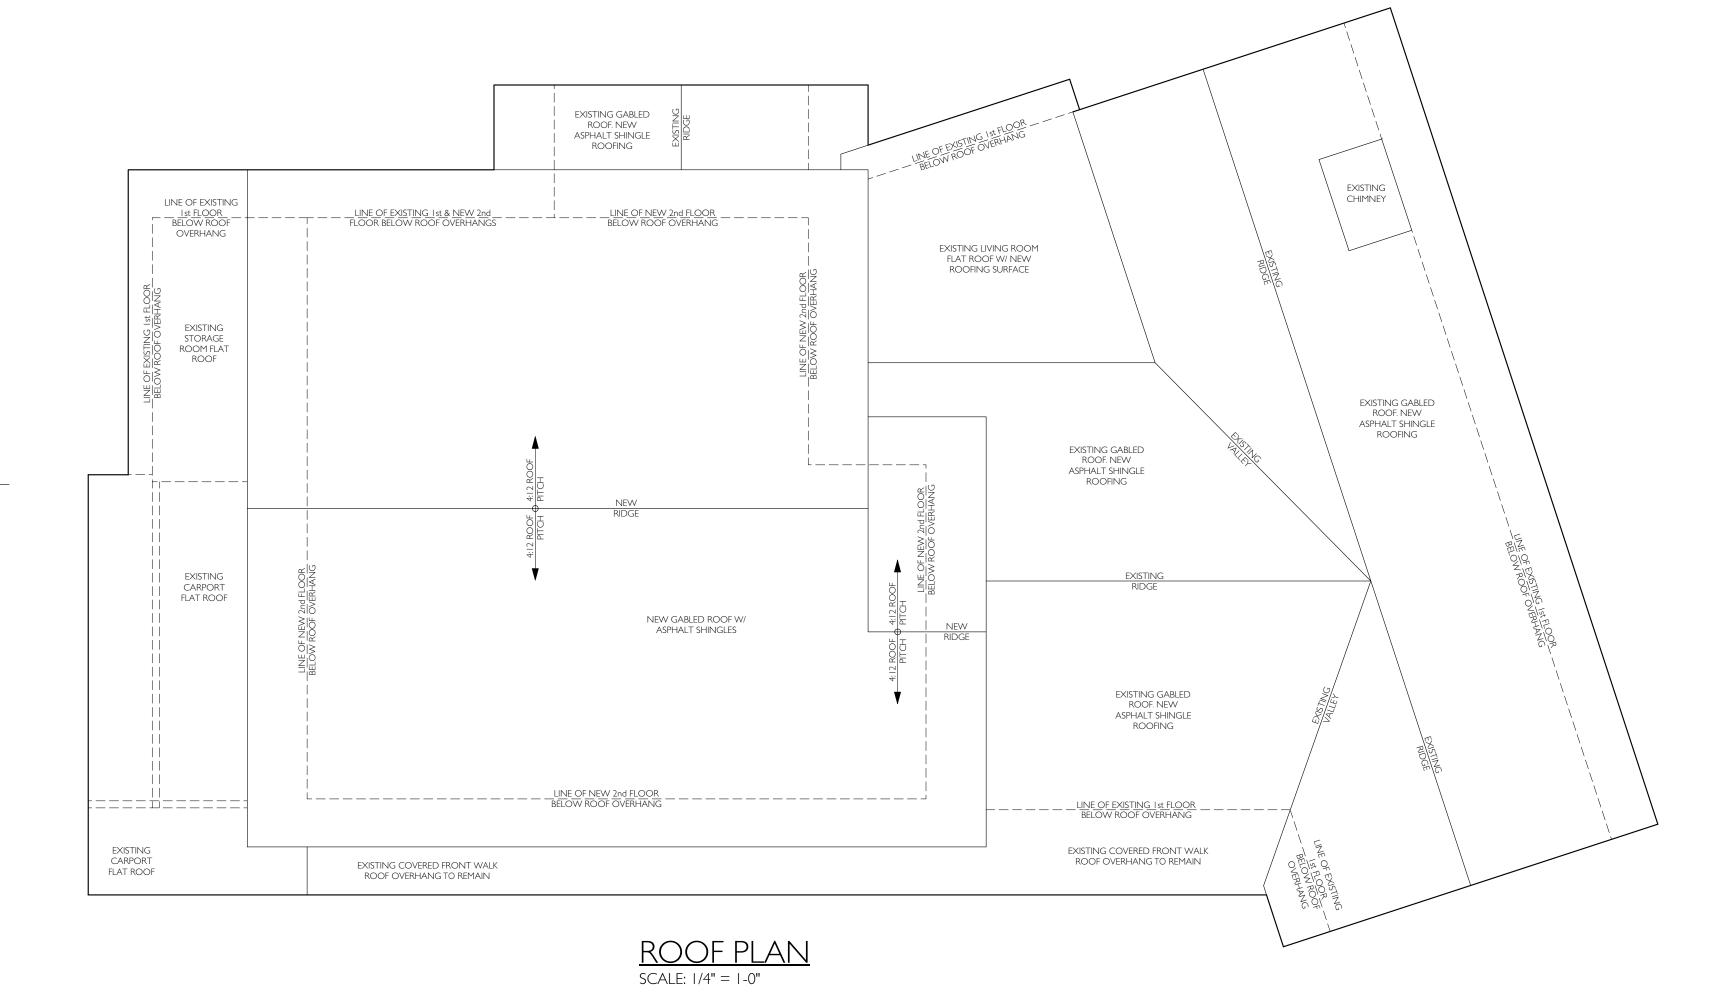

Concrete truck: If heavy equipment of any kind will be rolling over any area of the full CRZ of protected trees, provide 3/4" plywood over 2x4 lumber over 12 layer of mulch to bridge over the roots and prevent soil/root compaction. After construction is completed, spread mulch around site to leave a max layer of 3 within root zones.

concrete slurry from leaching into ground and near roots of trees.





TSAO REMODIA ISTO WILSHIRE BLVD., AUSTIN TO

DATE:
10-16-18
11-9-18
11-12-18
12-13-18
1-2-19
1-8-19

10-16-18 11-9-18 11-12-18 12-13-18 1-2-19 1-8-19 1-16-19 2-19-19 3-7-19 3-11-18 4-30-19 6-11-19 6-12-13 6-13-19