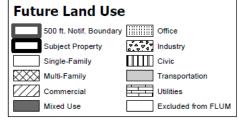

# East Riverside/Oltorf Combined Neighborhood Planning Area NPA-2017-0021.01

This product is for informational purposes and may not have been prepared for or be suitable for legal, engineering, or surveying purposes. It does not represent an on-the-ground survey and represents only the approximate relative location of property boundaries.

This product has been produced by the Planning and Development Review for the sole purpose of geographic reference. No warranty is made by the City of Austin regarding specific accuracy or completeness.

City of Austin Planning and Zoning Department Created on 8/2/2017, by: meredithm

| Future Land Use |                         |  |                    |
|-----------------|-------------------------|--|--------------------|
|                 | 500 ft. Notif. Boundary |  | Office             |
|                 | Subject Property        |  | Industry           |
|                 | Single-Family           |  | Civic              |
|                 | Multi-Family            |  | Transportation     |
|                 | Commercial              |  | Utilities          |
|                 | Mixed Use               |  | Excluded from FLUM |