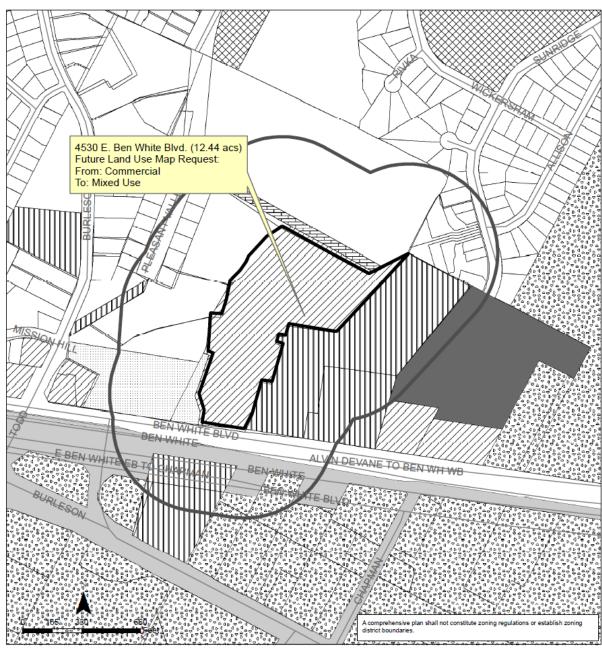

## East Riverside/Oltorf Combined Neighborhood Planning Area NPA-2017-0021.01 Future Land Us

This product is for informational purposes and may not have been prepared for or be suitable for legal, engineering, or surveying purposes. It does not represent an on-the-ground survey and represents only the approximate relative location of property boundaries.

This product has been produced by the Planning and Development Review for the sole purpose of geographic reference. No warranty is made by the City of Austin regarding specific accuracy or completeness.

City of Austin Planning and Zoning Department Created on 8/2/2017, by: meredithm