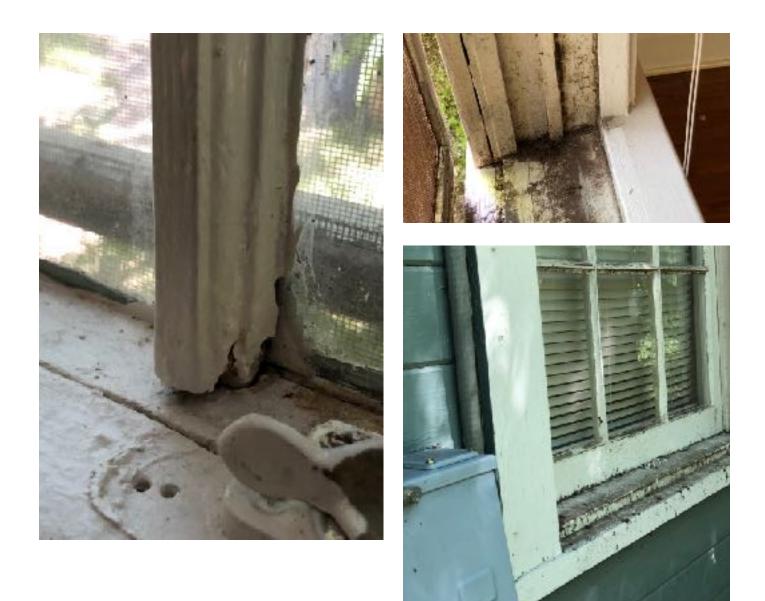

Image of window condition 1408 West 9th Street (this page). Evidence of Rot, Termite damage, and physical damage present. Damage to existing windows due to plexiglass reinforcement and lack of weatherstripping causing further moisture damage at window frame.