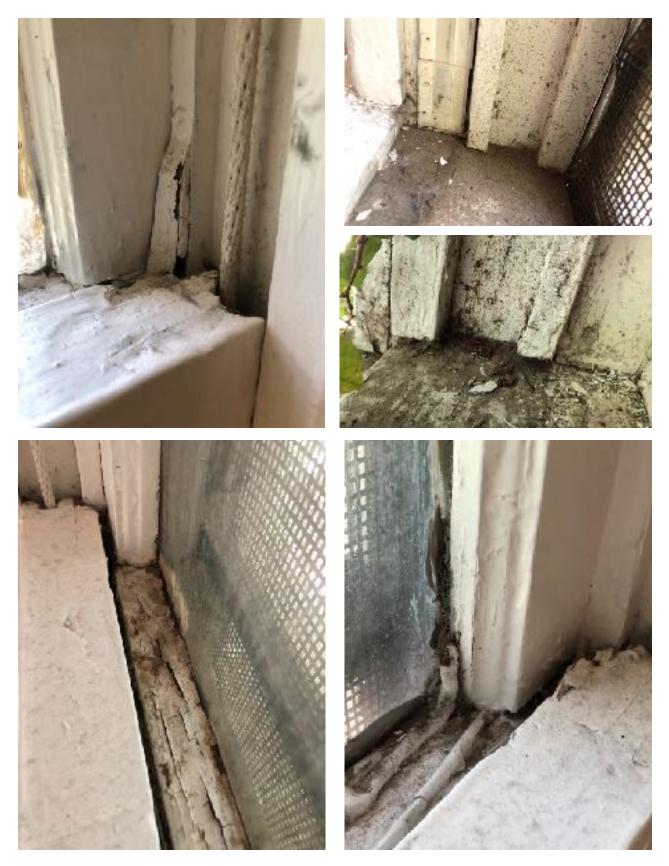

Image of window and door condition 1408 West 9th Street (this page). Evidence of Rot, Termite damage, and physical damage present. Replacement windows without weatherstripping causing further moisture damage at window frame.

Image of window and siding condition 1408 West 9th Street (this page). Evidence of Rot, Termite damage, and physical damage present.

Image of window condition 1408 West 9th Street (this page). Evidence of Rot, Termite damage, and physical damage present. Damage to trim detailing. Repair/replacement in-kind proposed.