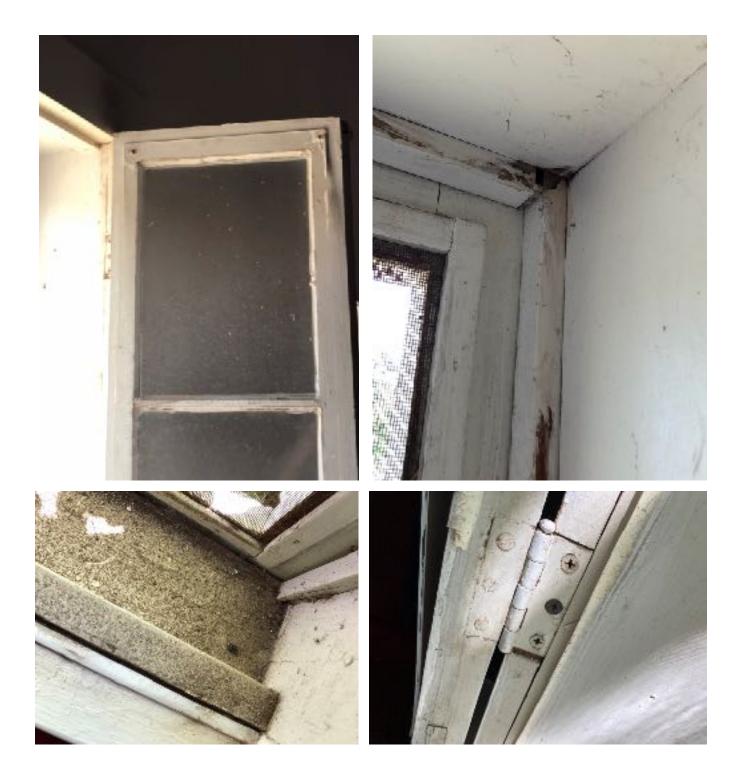

Image of window condition 1408 West 9th Street (this page). Evidence of Rot, Termite damage, and physical damage present. Damage to existing windows due to plexiglass reinforcement and lack of weatherstripping causing further moisture damage at window frame.