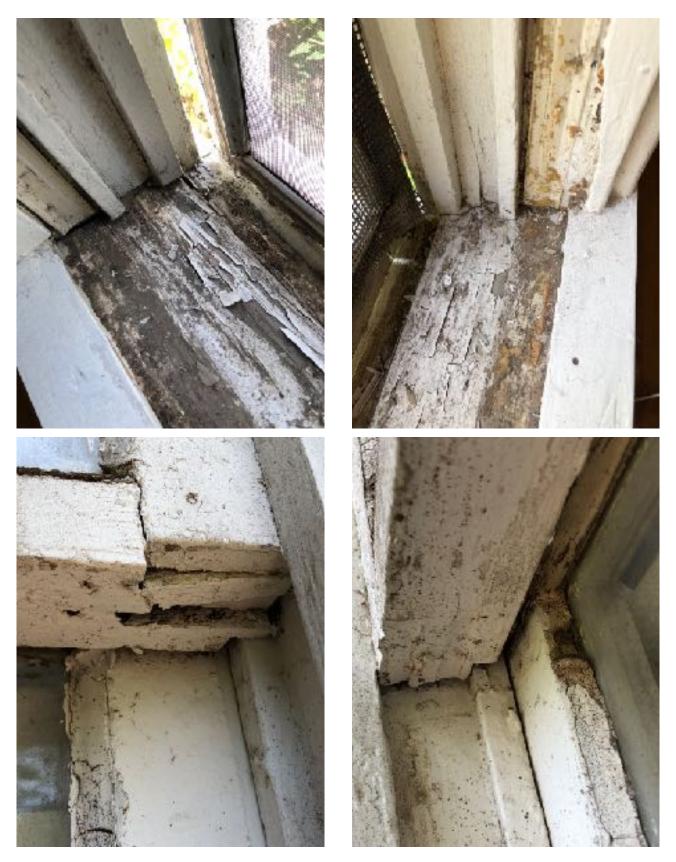

Image of window condition 1410 West 9th Street (this page). Evidence of Rot, Termite damage, and physical damage present.

Image of window condition 1410 West 9th Street (this page). Evidence of Rot, Termite damage, and physical damage present.