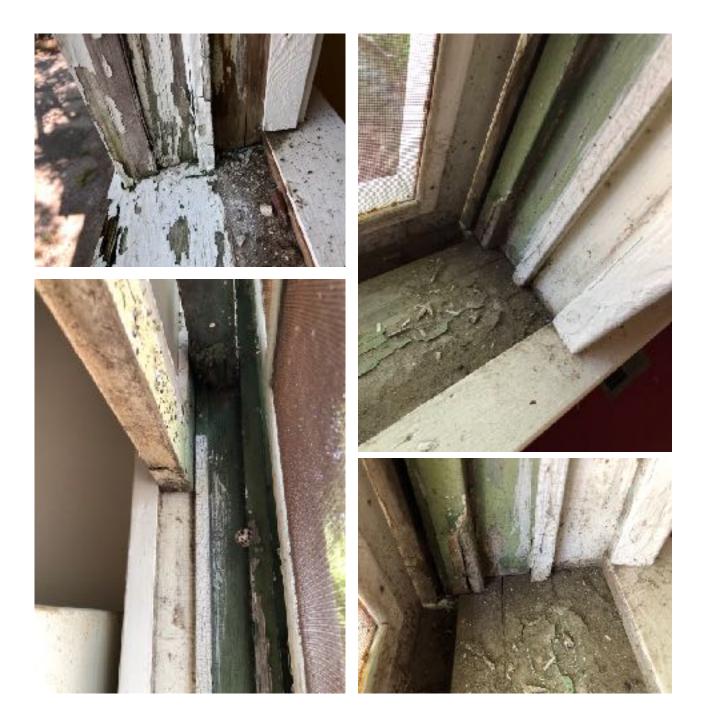

Image of window condition 1410 West 9th Street (this page). Evidence of Rot, Termite damage, and physical damage present.

Image of window condition 1410 West 9th Street (this page). Evidence of Rot, Termite damage, and physical damage present.