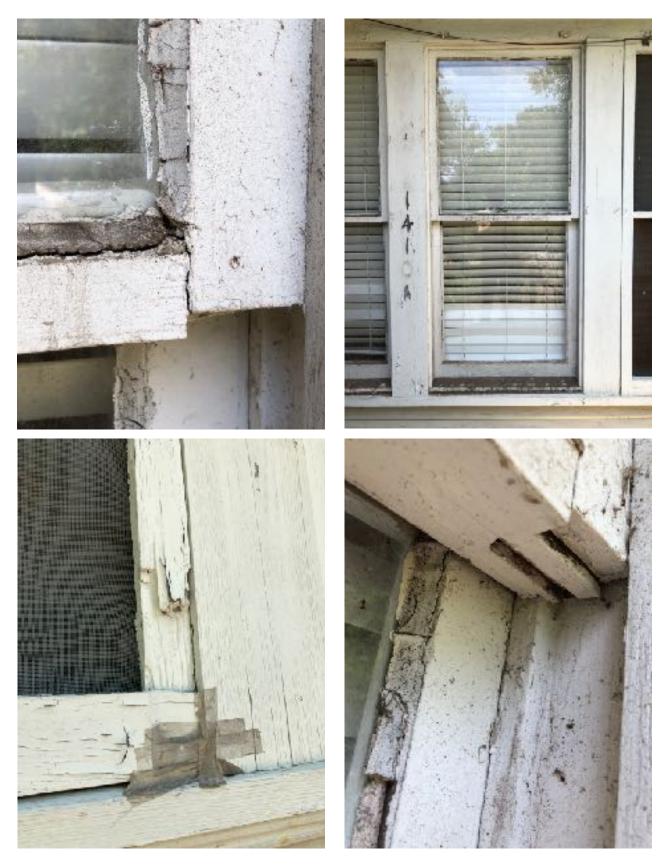

Image of window condition 1410 West 9th Street (this page). Evidence of Rot, Termite damage, and physical damage present.

Image of window condition 1408 West 9th Street (this page). Evidence of Rot, Termite damage, and physical damage present.

Image of window condition 1408 West 9th Street (this page). Evidence of Rot, Termite damage, and physical damage present. Damage to existing windows due to plexiglass reinforcement and lack of weatherstripping causing further moisture damage at window frame.