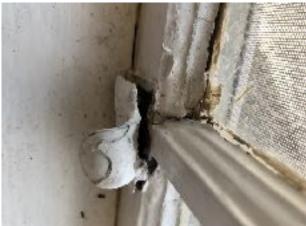

Image of window condition 1408 West 9th Street (this page). Evidence of Rot, Termite damage, and physical damage present. Damage to existing windows due to plexiglass reinforcement and lack of weatherstripping causing further moisture damage at window frame.