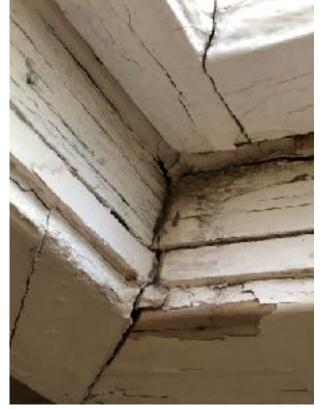

Image of window condition 1408 West 9th Street (this page). Evidence of Rot, Termite damage, and physical damage present. Damage to existing windows due to plexiglass reinforcement and lack of weatherstripping causing further moisture damage at window frame.

Image of window and door condition 1408 West 9th Street (this page). Evidence of Rot, Termite damage, and physical damage present. Replacement windows without weatherstripping causing further moisture damage at window frame.