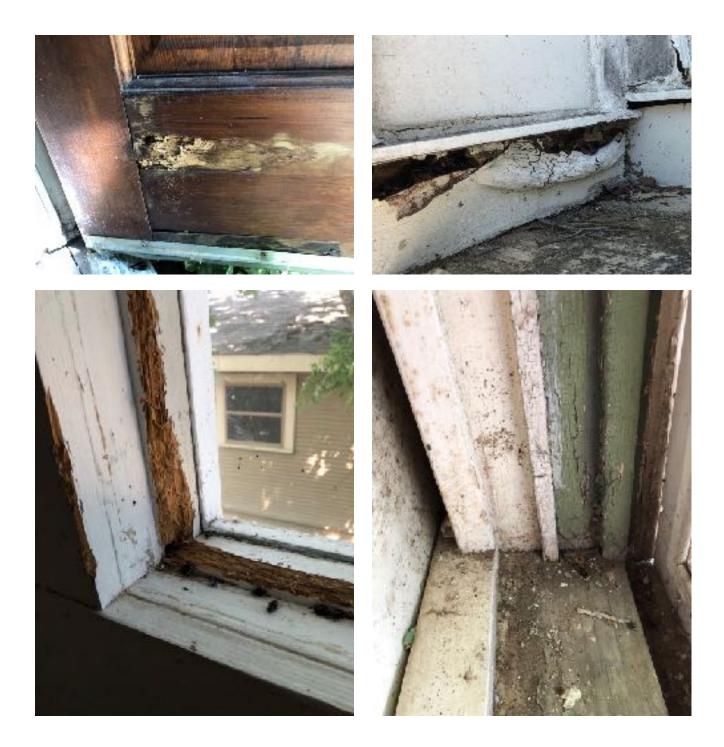

Image of window and door condition 1408 West 9th Street (this page). Evidence of Rot, Termite damage, and physical damage present. Replacement windows without weatherstripping causing further moisture damage at window frame.

Image of window and siding condition 1408 West 9th Street (this page). Evidence of Rot, Termite damage, and physical damage present.

Image of window condition 1408 West 9th Street (this page). Evidence of Rot, Termite damage, and physical damage present. Damage to trim detailing. Repair/replacement in-kind proposed.

Image of exterior trim siding condition 1408 West 9th Street (this page). Evidence of Rot, Termite damage, and physical damage present. Damage to trim detailing. Repair/replacement in-kind proposed.

End of Field Report.