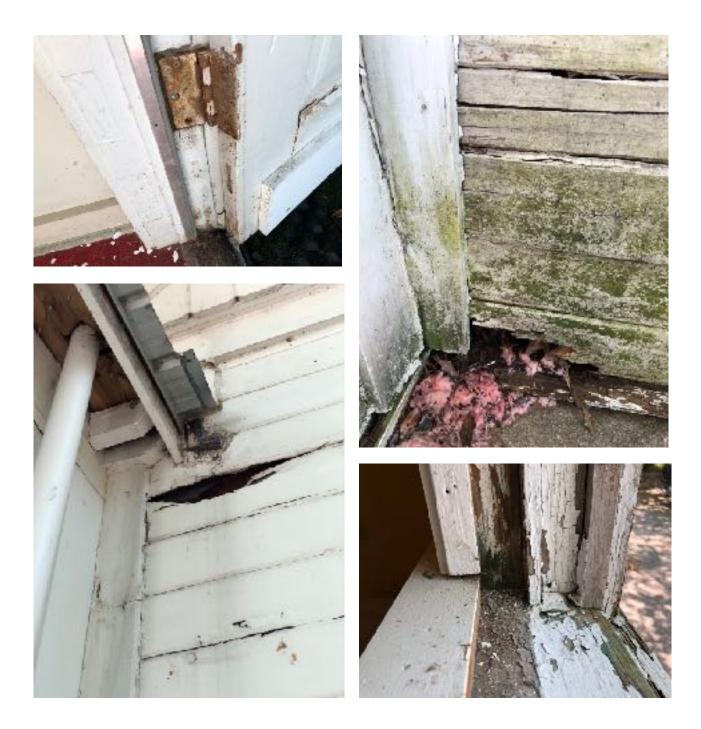

Image of window and siding condition 1408 West 9th Street (this page). Evidence of Rot, Termite damage, and physical damage present.

Image of window condition 1408 West 9th Street (this page). Evidence of Rot, Termite damage, and physical damage present. Damage to trim detailing. Repair/replacement in-kind proposed.

Image of exterior trim siding condition 1408 West 9th Street (this page). Evidence of Rot, Termite damage, and physical damage present. Damage to trim detailing. Repair/replacement in-kind proposed.

End of Field Report.