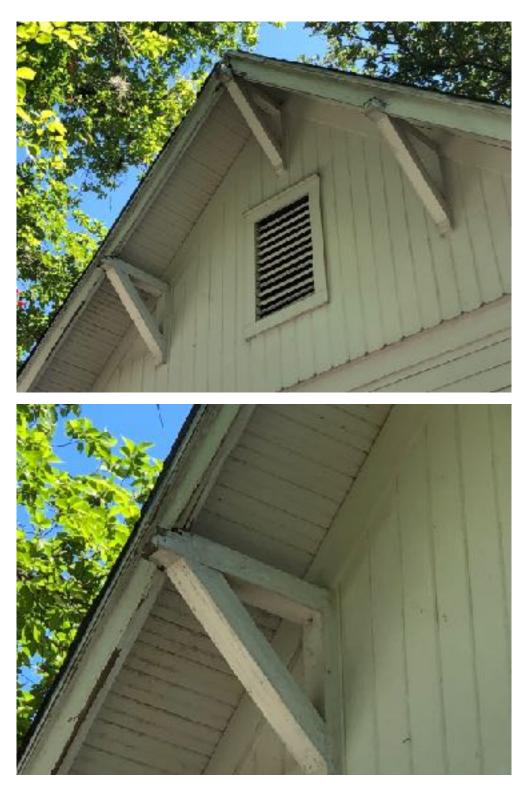

Image of window and siding condition 1408 West 9th Street (this page). Evidence of Rot, Termite damage, and physical damage present.

Image of window condition 1408 West 9th Street (this page). Evidence of Rot, Termite damage, and physical damage present. Damage to trim detailing. Repair/replacement in-kind proposed.

Image of exterior trim siding condition 1408 West 9th Street (this page). Evidence of Rot, Termite damage, and physical damage present. Damage to trim detailing. Repair/replacement in-kind proposed.

End of Field Report.