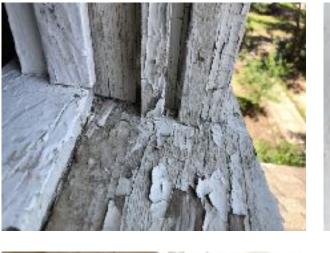

Image of window condition 1410 West 9th Street (this page). Evidence of Rot, Termite damage, and physical damage present.

Image of window condition 1410 West 9th Street (this page). Evidence of Rot, Termite damage, and physical damage present.