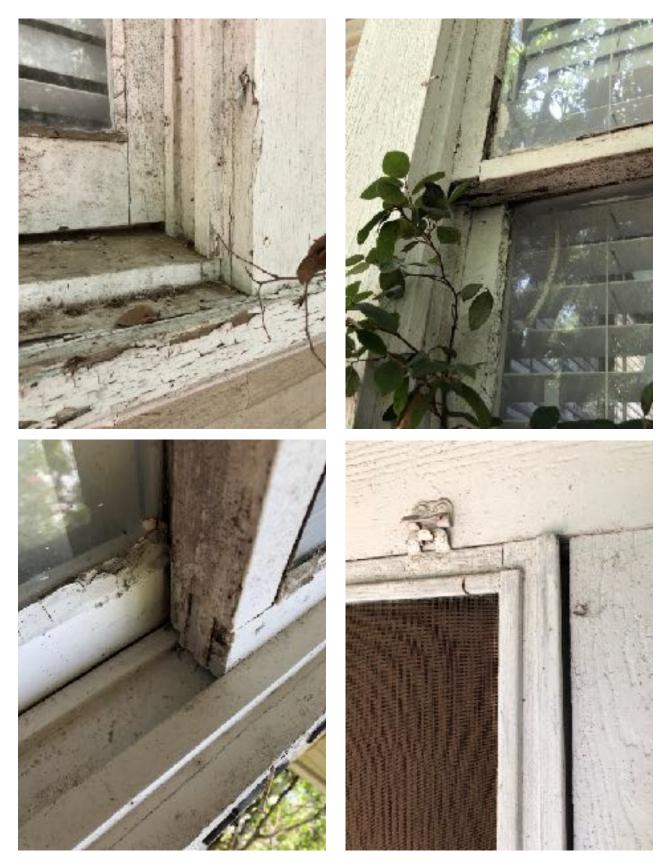

Image of window condition 1408 West 9th Street (this page). Evidence of Rot, Termite damage, and physical damage present. Damage to existing windows due to plexiglass reinforcement and lack of weatherstripping causing further moisture damage at window frame.