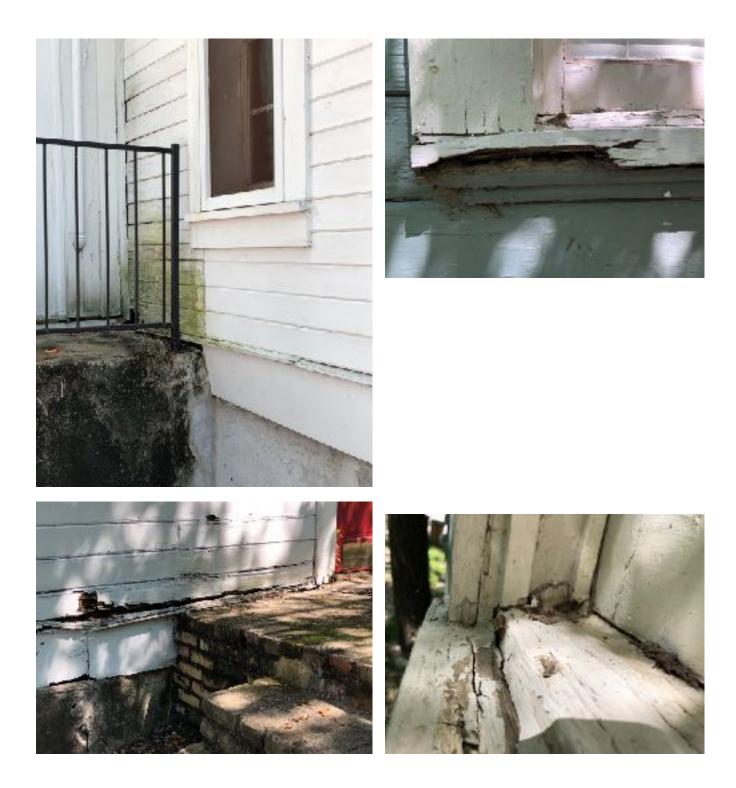

Image of window condition 1410 West 9th Street (this page). Evidence of Rot, Termite damage, and physical damage present.

Image of window condition 1410 West 9th Street (this page). Evidence of Rot, Termite damage, and physical damage present.

Image of window condition 1410 West 9th Street (this page). Evidence of Rot, Termite damage, and physical damage present.

Image of window condition 1408 West 9th Street (this page). Evidence of Rot, Termite damage, and physical damage present.