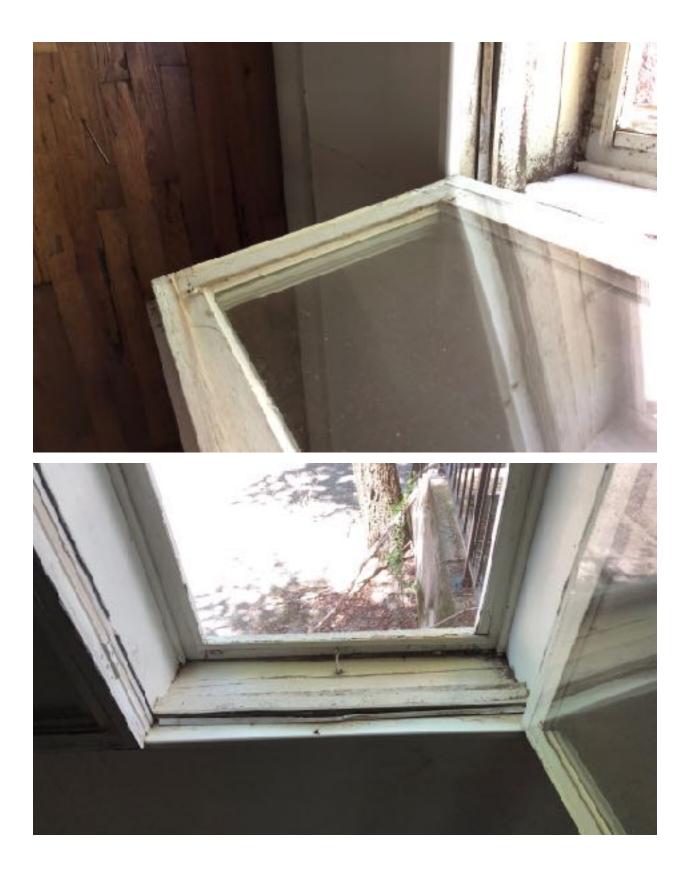

Image of window condition 1410 West 9th Street (this page). Evidence of Rot, Termite damage, and physical damage present.

Image of window condition 1408 West 9th Street (this page). Evidence of Rot, Termite damage, and physical damage present.

Image of window condition 1408 West 9th Street (this page). Evidence of Rot, Termite damage, and physical damage present. Damage to existing windows due to plexiglass reinforcement and lack of weatherstripping causing further moisture damage at window frame.