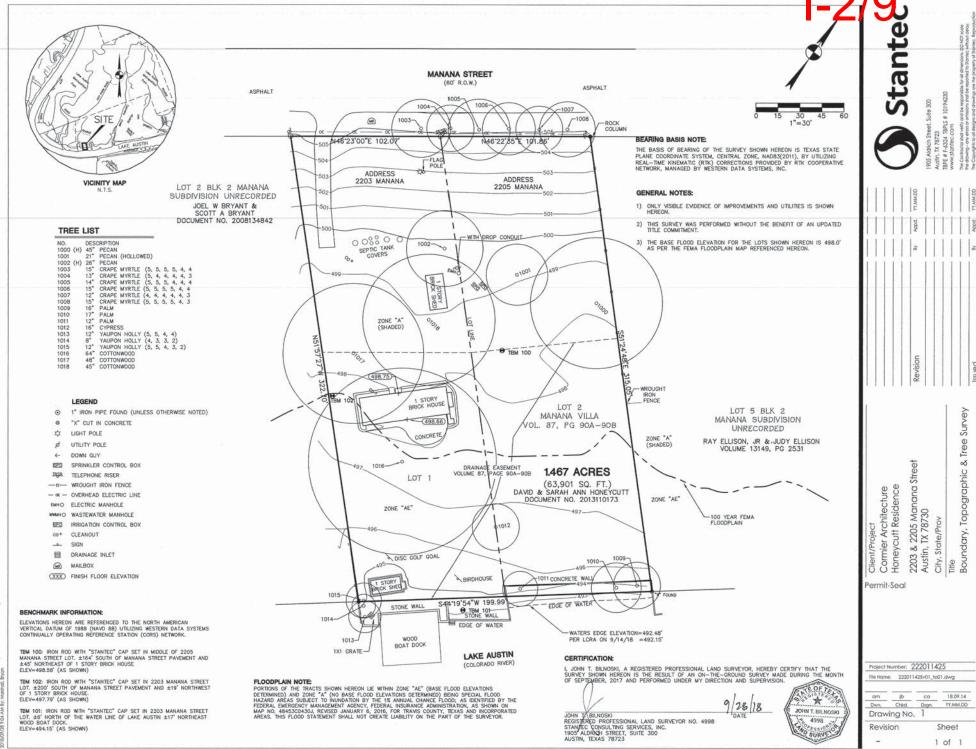

### **Additional Space (continued)**

due to trees on the site (location, species and size). Therefore, the proposal is to combine the two lots by way of a UDA to build one, single-family residence of 36% impervious cover instead of the 45% that would be allowed today if both lots are left to develop individually. The UDA will provide flexibility by allowing for the placement of the house and improvements so as to avoid impacts to the heritage and protected trees. Adversely, enacting a UDA to avoid trees will trigger a different set of site development regulations that will reduce the amount of improvement that adjacent and near-by properties currently have. The proposed development is more environmentally responsible than what could be built today with a 2 single-family lot project as the proposed development would produce 11,150 less sq. ft. of impervious cover than what can be built today.

If developed as two individual lots, at least one lot will be severly impacted upon redevelopment

SAVE

ORIGINAL SHEET - ARCH C

Sun

Tree (