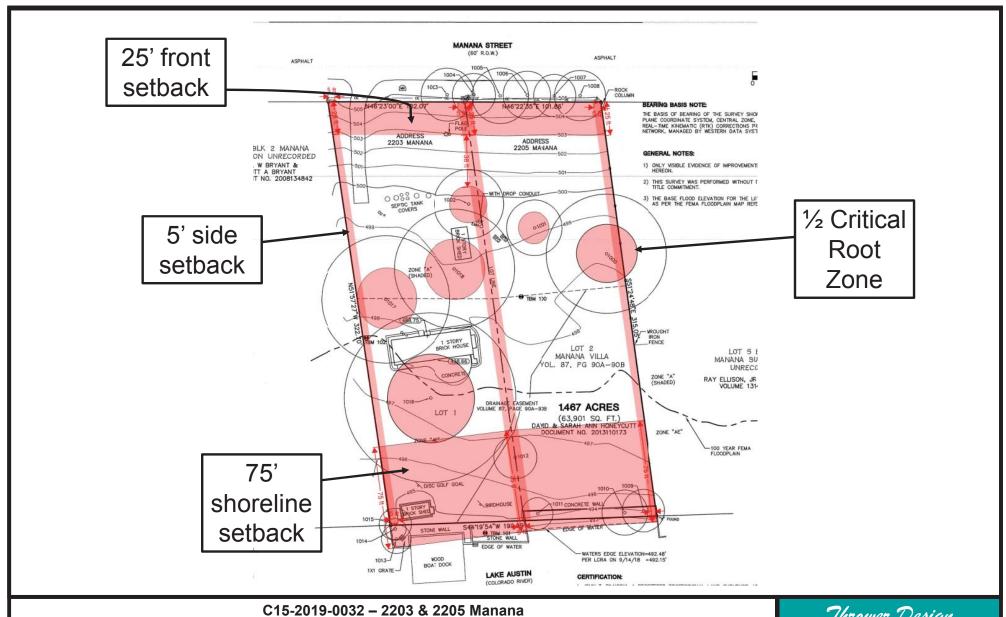

# **Variance Request**

To Vary from –

LDC 25-2-551 (C)(2)(a) – Impervious Cover Restrictions

From: 20% impervious cover - allowed

To: 36% impervious cover - requested

C15-2019-0032 - 2203 & 2205 Manana

Board of Adjustment - July 8, 2019

# Reasonable Use Prevented by Trees

N46'23'00"E 102.0

ADDRESS 2203 MANANA

ASPHALT

2 MANANA INRECORDED

2008134842

RYANT & BRYANT

# Hardship -

Trees create a hardship and severely impact redevelopment.

# 2-lot SF development

- 2 houses,
- 2 driveways,
- 2 garages,
- 2 septic systems
- Loss of trees
- 28,755 sq. ft. IC (45%)
- No regard for 75ft. shore line setback area

# **UDA - SF development**

- 1 house
- 1 driveway,
- 1 garage,
- 1 septic system
- Trees Preserved
- 17,605 sq. ft. IC (36%)
- 75ft. shore line area applies