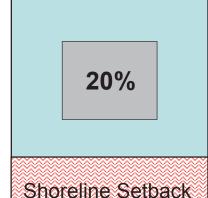

# **Variance Request**

To Vary from –

LDC 25-2-551 (C)(2)(a) – Impervious Cover Restrictions

From: 20% impervious cover - allowed

To: 36% impervious cover - requested

C15-2019-0032 - 2203 & 2205 Manana

Board of Adjustment - July 8, 2019

# Per Code

1 lot

1 house

1 driveway

1 garage

20% IC =

9,780 sq. ft.

\*calculation does not include SL setback

\*\*\*15.3 % IC if calculating with SL setback area

C15-2019-0032 - 2203 & 2205 Manana

Board of Adjustment - July 8, 2019

Thrower Design
LAND PLANNERS