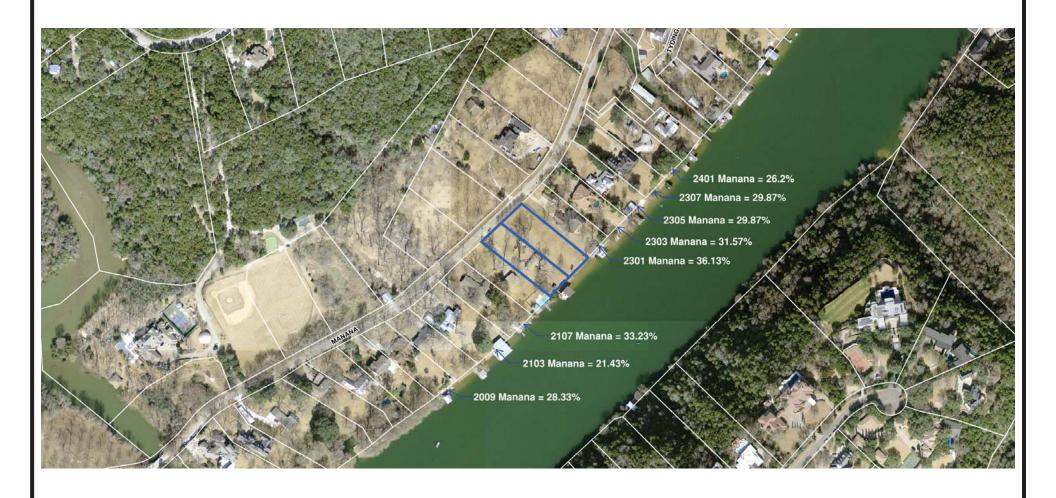

### **Area Character**

The variance will not alter the character of the area adjacent to the property, will not impair the use of adjacent conforming property, and will not impair the purpose of the regulations of the zoning district in which the property is located because:

| edjacent properties have been developed at the level of that which is being requested with egards to the level impervious cover and size of structures and associated improvements driveway, garage, patios, etc.)                                                                                                                                                                                                                                                                                                                                                                                                                                                                                    |           |  |  |
|-------------------------------------------------------------------------------------------------------------------------------------------------------------------------------------------------------------------------------------------------------------------------------------------------------------------------------------------------------------------------------------------------------------------------------------------------------------------------------------------------------------------------------------------------------------------------------------------------------------------------------------------------------------------------------------------------------|-----------|--|--|
| <ul> <li>Parking (additional criteria for parking variances only)</li> <li>Request for a parking variance requires the Board to make additional findings. The Board may grant a variance to a regulation prescribed in the City of Austin Land Development Code Chapter 25-6,</li> <li>Appendix A with respect to the number of off-street parking spaces or loading facilities required if it makes findings of fact that the following additional circumstances also apply:</li> <li>Neither present nor anticipated future traffic volumes generated by the use of the site or the uses of sites in the vicinity reasonably require strict or literal interpretation and enforcement of</li> </ul> |           |  |  |
| the specific regulation because:  N/A                                                                                                                                                                                                                                                                                                                                                                                                                                                                                                                                                                                                                                                                 |           |  |  |
| The granting of this variance will not result in the parking or loading of vehicles on pubstreets in such a manner as to interfere with the free flow of traffic of the streets becaun N/A                                                                                                                                                                                                                                                                                                                                                                                                                                                                                                            |           |  |  |
| <ol> <li>The granting of this variance will not create a safety hazard or any other condition incomit with the objectives of this Ordinance because:</li> <li>N/A</li> </ol>                                                                                                                                                                                                                                                                                                                                                                                                                                                                                                                          | onsistent |  |  |
| 4. The variance will run with the use or uses to which it pertains and shall not run with the because:  N/\A                                                                                                                                                                                                                                                                                                                                                                                                                                                                                                                                                                                          | e site    |  |  |
|                                                                                                                                                                                                                                                                                                                                                                                                                                                                                                                                                                                                                                                                                                       |           |  |  |

# **Area Character – Greater than 20% IC**

<u>C15-2019-0032 – 2203 & 2205 Manana</u>

Board of Adjustment - July 8, 2019