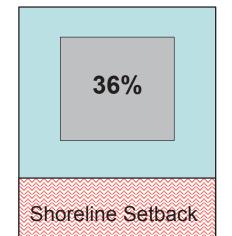

# **Variance Request**

To Vary from –

LDC 25-2-551 (C)(2)(a) – Impervious Cover Restrictions

From: 20% impervious cover - allowed

To: 36% impervious cover - requested

C15-2019-0032 - 2203 & 2205 Manana

Board of Adjustment - July 8, 2019

# Request

UDA -1 lot

1 house

1 driveway

1 garage

36% IC =

17,605 sq. ft.

\*calculation does not include SL setback

\*\*\*27.5% IC if calculating with SL setback area