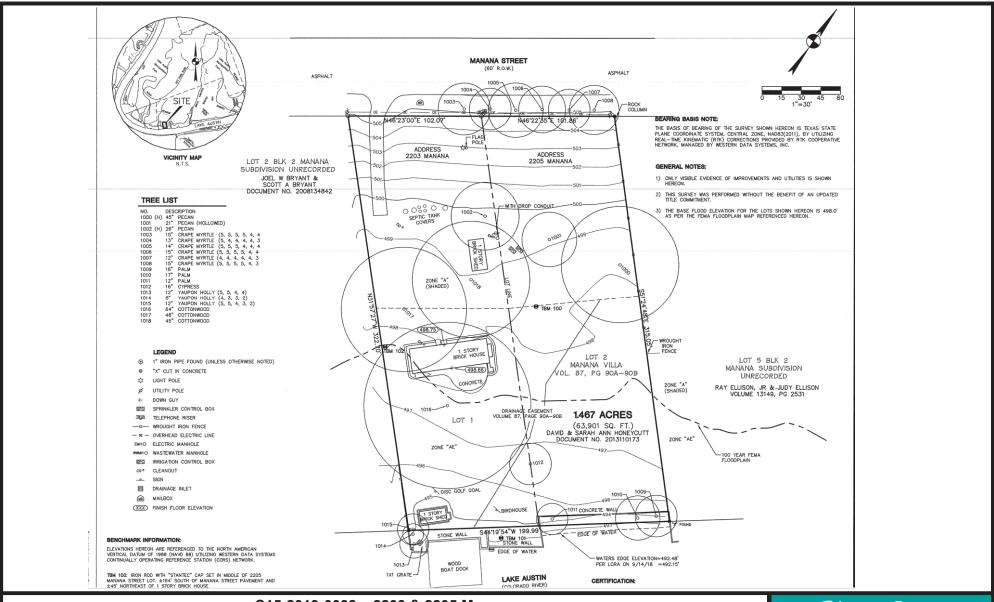

# 2203 & 2205 Manana Street Variance Request

<u>C15-2019-0032 – 2203 & 2205 Manana</u>

Board of Adjustment - July 8, 2019

Thrower Design

Thrower Design

THE BASIS OF BEARING OF PLANE COORDINATE SYSTEM REAL-TIME KINEMATIC (RTK NETWORK, MANAGED BY WE

GENERAL NOTES:

 ONLY VISIBLE EVIDENCE HEREON.

 THIS SURVEY WAS PERF TITLE COMMITMENT.

3) THE BASE FLOOD ELEVA AS PER THE FEMA FLOO

ASPHALT

LOT 2 MANANA VILLA VOL. 87, PG 90A-90B

MANANA STREET

ADDRESS 2205 MANANA

DRAINAGE EASEMENT VOLUME 87, PAGE 90A-90B

S4119'54"W 199.99

TBM 101
STONE WALL

EDGE OF WATER

LAKE AUSTIN

DISC GOLF GOAL

# Reasonable Use Prevented by Trees

N46'23'00"E 102.0

ADDRESS 2203 MANANA

ASPHALT

2 MANANA INRECORDED

2008134842

RYANT & BRYANT

### TREE LIST

| NO.      | DESCRIPTION |                                                                                                                                                                                                                                                                                                                                                                                                                                                                                                                                                                                                                                                                                                                                                                                                                                                                                                                                                                                                                                                                                                                                                                                                                                                                                                                                                                                                                                                                                                                                                                                                                                                                                                                                                                                                                                                                                                                                                                                                                                                                                                                                |  |
|----------|-------------|--------------------------------------------------------------------------------------------------------------------------------------------------------------------------------------------------------------------------------------------------------------------------------------------------------------------------------------------------------------------------------------------------------------------------------------------------------------------------------------------------------------------------------------------------------------------------------------------------------------------------------------------------------------------------------------------------------------------------------------------------------------------------------------------------------------------------------------------------------------------------------------------------------------------------------------------------------------------------------------------------------------------------------------------------------------------------------------------------------------------------------------------------------------------------------------------------------------------------------------------------------------------------------------------------------------------------------------------------------------------------------------------------------------------------------------------------------------------------------------------------------------------------------------------------------------------------------------------------------------------------------------------------------------------------------------------------------------------------------------------------------------------------------------------------------------------------------------------------------------------------------------------------------------------------------------------------------------------------------------------------------------------------------------------------------------------------------------------------------------------------------|--|
| 1000 (H) | 45"         | PEGAN                                                                                                                                                                                                                                                                                                                                                                                                                                                                                                                                                                                                                                                                                                                                                                                                                                                                                                                                                                                                                                                                                                                                                                                                                                                                                                                                                                                                                                                                                                                                                                                                                                                                                                                                                                                                                                                                                                                                                                                                                                                                                                                          |  |
| 1001     | 21"         | PECAN (HOLLOWED)                                                                                                                                                                                                                                                                                                                                                                                                                                                                                                                                                                                                                                                                                                                                                                                                                                                                                                                                                                                                                                                                                                                                                                                                                                                                                                                                                                                                                                                                                                                                                                                                                                                                                                                                                                                                                                                                                                                                                                                                                                                                                                               |  |
| 1002 (H) | 26"         | THE STATE OF THE S |  |
| 1003     | 15"         | CRAPE MYRTLE (5, 5, 5, 5, 4, 4                                                                                                                                                                                                                                                                                                                                                                                                                                                                                                                                                                                                                                                                                                                                                                                                                                                                                                                                                                                                                                                                                                                                                                                                                                                                                                                                                                                                                                                                                                                                                                                                                                                                                                                                                                                                                                                                                                                                                                                                                                                                                                 |  |
| 1004     | 13"         | CRAPE MYRTLE (5, 4, 4, 4, 4, 3                                                                                                                                                                                                                                                                                                                                                                                                                                                                                                                                                                                                                                                                                                                                                                                                                                                                                                                                                                                                                                                                                                                                                                                                                                                                                                                                                                                                                                                                                                                                                                                                                                                                                                                                                                                                                                                                                                                                                                                                                                                                                                 |  |
| 1005     | 14"         | CRAPE MYRTLE (5, 5, 5, 4, 4, 4                                                                                                                                                                                                                                                                                                                                                                                                                                                                                                                                                                                                                                                                                                                                                                                                                                                                                                                                                                                                                                                                                                                                                                                                                                                                                                                                                                                                                                                                                                                                                                                                                                                                                                                                                                                                                                                                                                                                                                                                                                                                                                 |  |
| 1006     | 15"         | CRAPE MYRTLE (5, 5, 5, 5, 4, 4                                                                                                                                                                                                                                                                                                                                                                                                                                                                                                                                                                                                                                                                                                                                                                                                                                                                                                                                                                                                                                                                                                                                                                                                                                                                                                                                                                                                                                                                                                                                                                                                                                                                                                                                                                                                                                                                                                                                                                                                                                                                                                 |  |
| 1007     | 12"         | CRAPE MYRTLE (4, 4, 4, 4, 4, 3                                                                                                                                                                                                                                                                                                                                                                                                                                                                                                                                                                                                                                                                                                                                                                                                                                                                                                                                                                                                                                                                                                                                                                                                                                                                                                                                                                                                                                                                                                                                                                                                                                                                                                                                                                                                                                                                                                                                                                                                                                                                                                 |  |
| 1008     | 15"         | CRAPE MYRTLE (5, 5, 5, 5, 4, 3                                                                                                                                                                                                                                                                                                                                                                                                                                                                                                                                                                                                                                                                                                                                                                                                                                                                                                                                                                                                                                                                                                                                                                                                                                                                                                                                                                                                                                                                                                                                                                                                                                                                                                                                                                                                                                                                                                                                                                                                                                                                                                 |  |
| 1009     | 16"         |                                                                                                                                                                                                                                                                                                                                                                                                                                                                                                                                                                                                                                                                                                                                                                                                                                                                                                                                                                                                                                                                                                                                                                                                                                                                                                                                                                                                                                                                                                                                                                                                                                                                                                                                                                                                                                                                                                                                                                                                                                                                                                                                |  |
| 1010     | 17"         | PALM                                                                                                                                                                                                                                                                                                                                                                                                                                                                                                                                                                                                                                                                                                                                                                                                                                                                                                                                                                                                                                                                                                                                                                                                                                                                                                                                                                                                                                                                                                                                                                                                                                                                                                                                                                                                                                                                                                                                                                                                                                                                                                                           |  |
| 1011     | 12"         | PALM                                                                                                                                                                                                                                                                                                                                                                                                                                                                                                                                                                                                                                                                                                                                                                                                                                                                                                                                                                                                                                                                                                                                                                                                                                                                                                                                                                                                                                                                                                                                                                                                                                                                                                                                                                                                                                                                                                                                                                                                                                                                                                                           |  |
| 1012     | 16"         | CYPRESS                                                                                                                                                                                                                                                                                                                                                                                                                                                                                                                                                                                                                                                                                                                                                                                                                                                                                                                                                                                                                                                                                                                                                                                                                                                                                                                                                                                                                                                                                                                                                                                                                                                                                                                                                                                                                                                                                                                                                                                                                                                                                                                        |  |
| 1013     | 12"         | YAUPON HOLLY (5, 5, 4, 4)                                                                                                                                                                                                                                                                                                                                                                                                                                                                                                                                                                                                                                                                                                                                                                                                                                                                                                                                                                                                                                                                                                                                                                                                                                                                                                                                                                                                                                                                                                                                                                                                                                                                                                                                                                                                                                                                                                                                                                                                                                                                                                      |  |
| 1014     | 8"          | YAUPON HOLLY (4, 3, 3, 2)                                                                                                                                                                                                                                                                                                                                                                                                                                                                                                                                                                                                                                                                                                                                                                                                                                                                                                                                                                                                                                                                                                                                                                                                                                                                                                                                                                                                                                                                                                                                                                                                                                                                                                                                                                                                                                                                                                                                                                                                                                                                                                      |  |
| 1015     | 12"         | YAUPON HOLLY (5, 5, 4, 3, 2)                                                                                                                                                                                                                                                                                                                                                                                                                                                                                                                                                                                                                                                                                                                                                                                                                                                                                                                                                                                                                                                                                                                                                                                                                                                                                                                                                                                                                                                                                                                                                                                                                                                                                                                                                                                                                                                                                                                                                                                                                                                                                                   |  |
| 1016     | 64"         | COTTONWOOD                                                                                                                                                                                                                                                                                                                                                                                                                                                                                                                                                                                                                                                                                                                                                                                                                                                                                                                                                                                                                                                                                                                                                                                                                                                                                                                                                                                                                                                                                                                                                                                                                                                                                                                                                                                                                                                                                                                                                                                                                                                                                                                     |  |
| 1017     | 48"         | COTTONWOOD                                                                                                                                                                                                                                                                                                                                                                                                                                                                                                                                                                                                                                                                                                                                                                                                                                                                                                                                                                                                                                                                                                                                                                                                                                                                                                                                                                                                                                                                                                                                                                                                                                                                                                                                                                                                                                                                                                                                                                                                                                                                                                                     |  |
| 1018     | 45"         | COTTONWOOD                                                                                                                                                                                                                                                                                                                                                                                                                                                                                                                                                                                                                                                                                                                                                                                                                                                                                                                                                                                                                                                                                                                                                                                                                                                                                                                                                                                                                                                                                                                                                                                                                                                                                                                                                                                                                                                                                                                                                                                                                                                                                                                     |  |
|          |             |                                                                                                                                                                                                                                                                                                                                                                                                                                                                                                                                                                                                                                                                                                                                                                                                                                                                                                                                                                                                                                                                                                                                                                                                                                                                                                                                                                                                                                                                                                                                                                                                                                                                                                                                                                                                                                                                                                                                                                                                                                                                                                                                |  |

1014 1013 1X1 GRATE

C15-2019-0032 – 2203 & 2205 Manana

Board of Adjustment – July 8, 2019

7hrower Design

-WATERS EDGE ELEVATION=492.48' PER LCRA ON 9/14/18 =492.15'

LAND PLANNERS

I, JOHN T. BILNOSKI, A REGISTERED PROFESSIONAL L. SURVEY SHOWN HEREON IS THE RESULT OF AN ON-

Thrower Design

Board of Adjustment – July 8, 2019