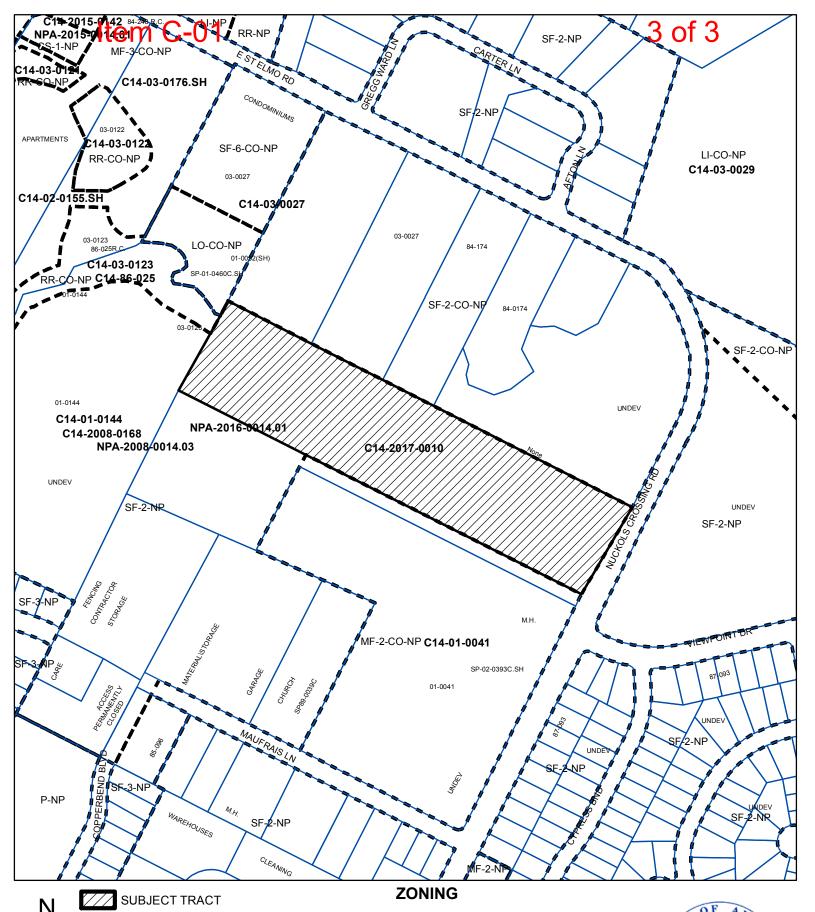

DATE: July 17, 2019

RE: NPA-2016-0014.01 – 4500 Nuckols Crossing (Plan Amendment Case)

**C14-2017-0010 – 4500 Nuckols Crossing (Rezoning Case)** 

Request for Postponement by Staff and the Applicant

\*\*\*\*\*\*\*\*\*\*\*\*\*\*\*\*\*\*\*\*\*\*\*\*\*\*\*\*

Attachment: Map of Property

Item C-01 2 of 3

From: <u>Victoria</u>

To: Rhoades, Wendy; Meredith, Maureen

Cc: Ron Thrower

Subject:Nuckols Crossing - NPA and RezoningDate:Monday, July 15, 2019 2:11:44 PM

Wendy & Maureen -

## Victoria Haase

7hrower Design

510 South Congress Avenue, Suite 207

Mail: P.O. Box 41957

Austin, Texas 78704

512-476-4456

PENDING CASE

Zoning Case: C14-2017-0010

This product is for informational purposes and may not have been prepared for or be suitable for legal, engineering, or surveying purposes. It does not represent an on-the-ground survey and represents only the approximate relative location of property boundaries.

This product has been produced by CTM for the sole purpose of geographic reference. No warranty is made by the City of Austin regarding specific accuracy or completeness.

UNDED