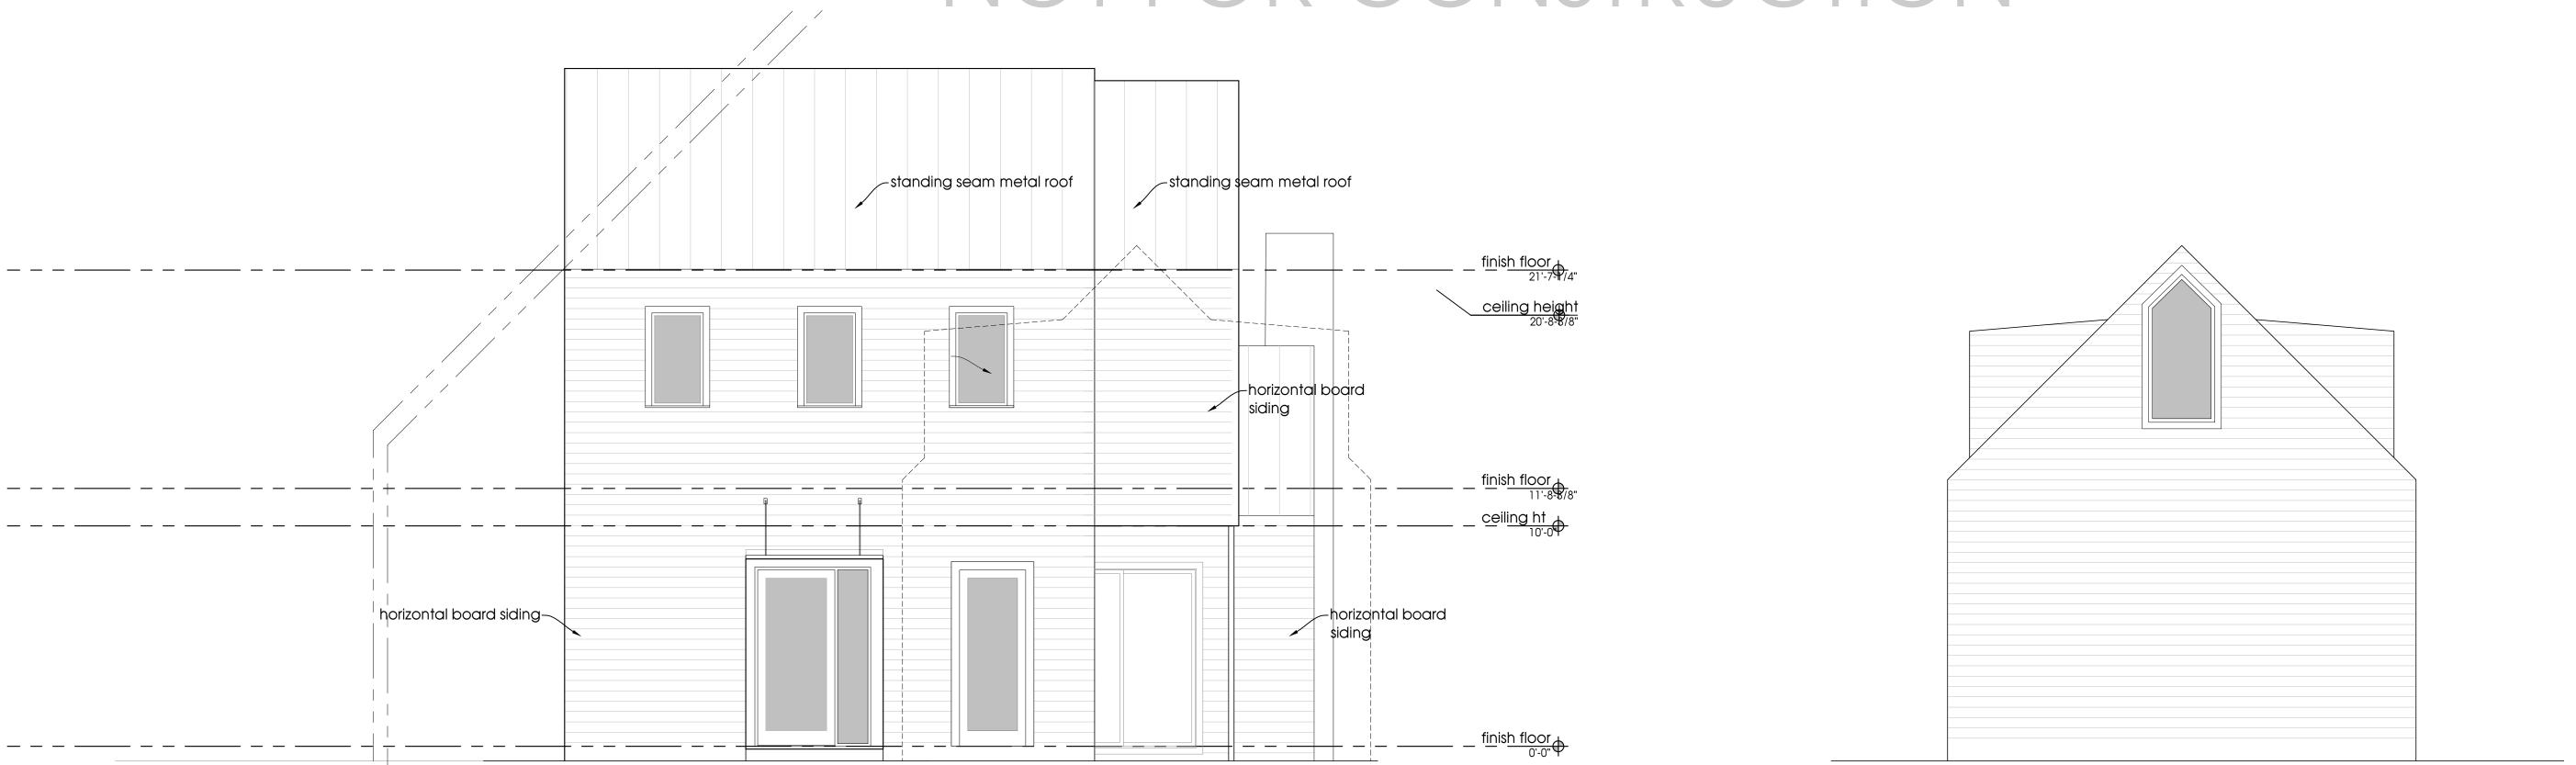

MOONTOWER DESIGN BUILD DEVELOP

828 Airport Blvd. Austin, Texas 78702

moontoweraustin.com 512.844.1828

project:

Hyatt Residence
2105 Newfield Ln.
Austin, TX 78703

issue:

☐ 190314\_90% DD

SCale:

If printed on a 22"x34" sheet the scale is as indicated.

If printed on an 11"x17" sheet the scale is reduced by half.

Seal:
This document is incomplete and may not be used for regulatory approval, permitting, or construction.

roof plan
A1.40



front/west house elevation

scale: 1/4" = 1'-0"

front/west garage elevation scale: 1/4" = 1'-0"





MOONTOWER DESIGN BUILD DEVELOP

828 Airport Blvd. Austin, Texas 78702

moontoweraustin.com 512.844.1828

project:

Hyatt Residence
2105 Newfield Ln.
Austin, TX 78703

issue:

☐ 190314\_90% DD

SCAIe:
If printed on a 22"x34" sheet the scale is as indicated.
If printed on an 11"x17" sheet the

scale is reduced by half.

Seal:
This document is incomplete and may not be used for regulatory approval, permitting, or construction.

sheet:

A2.00

2017 Moontower L.L.C. All rights reserved.







courtyard/north elevation scale: 1/4" = 1'-0"



MOONTOWER DESIGN BUILD DEVELOP

828 Airport Blvd. Austin, Texas 78702

moontoweraustin.com 512.844.1828

project:

Hyatt Residence
2105 Newfield Ln.
Aust