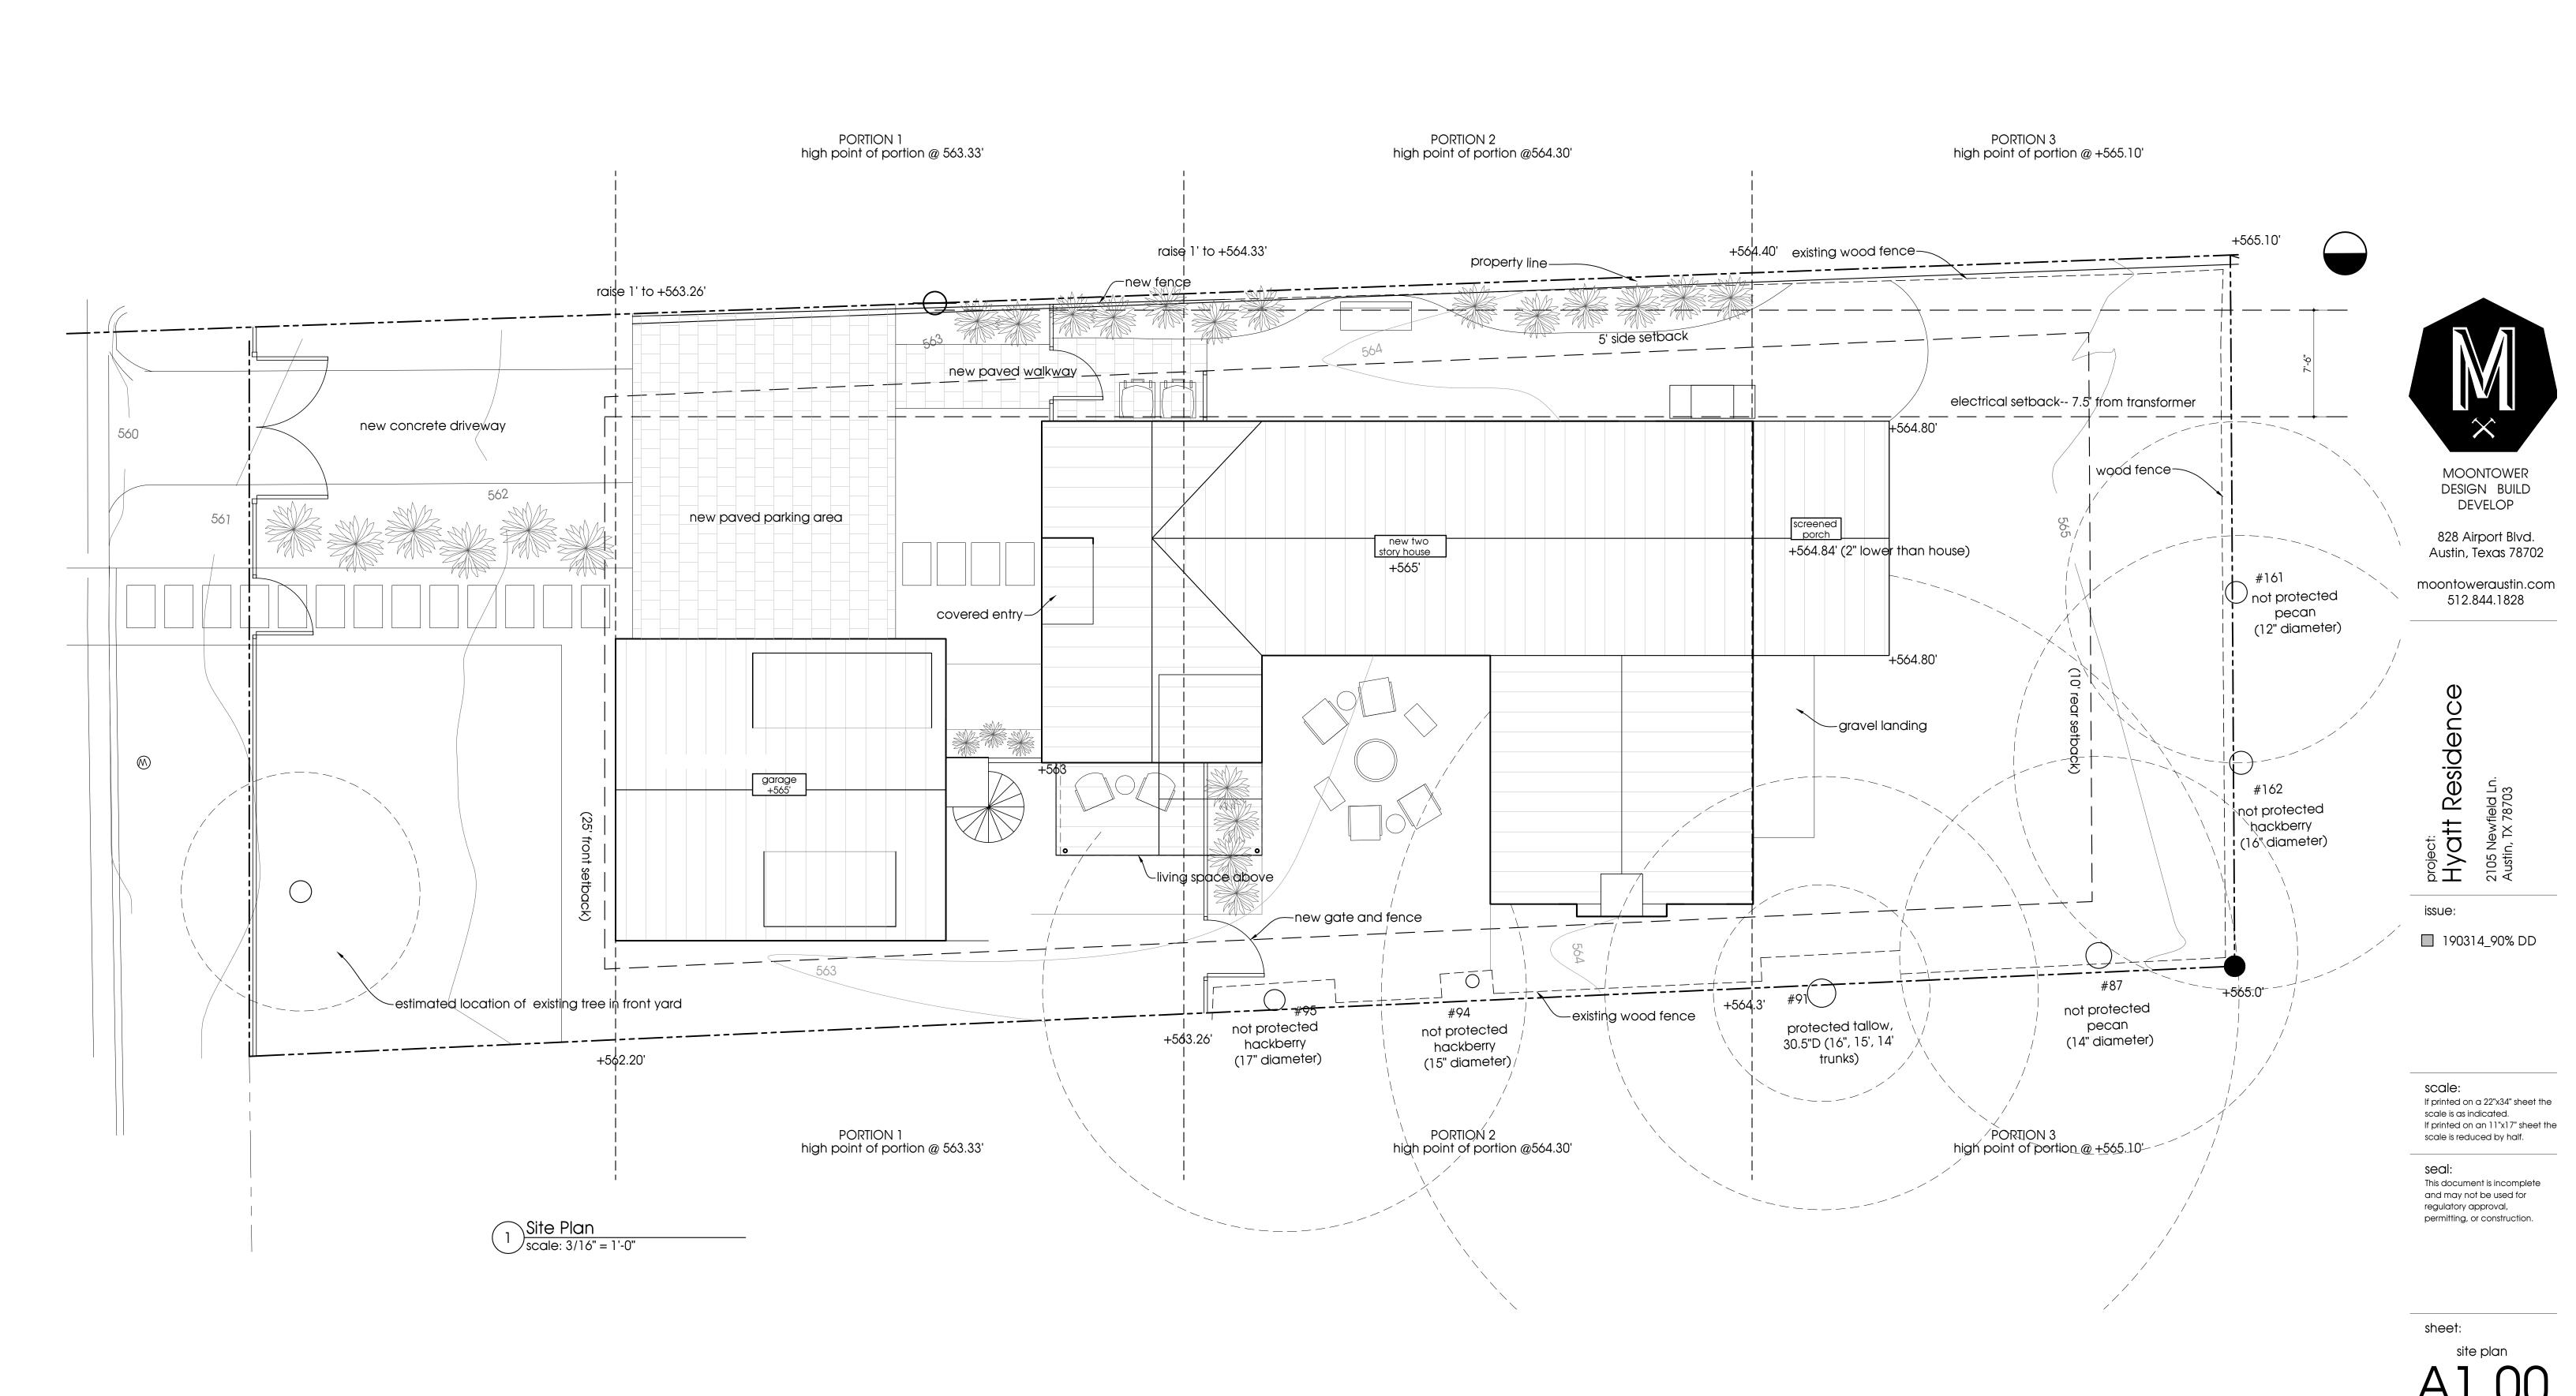

MOONTOWER DESIGN BUILD DEVELOP

828 Airport Blvd. Austin, Texas 78702

moontoweraustin.com 512.844.1828

project:

Hyatt Residence
2105 Newfield Ln.
Austin, TX 78703

issue:

☐ 190314\_90% DD

SCale:

If printed on a 22"x34" sheet the scale is as indicated.

If printed on an 11"x17" sheet the scale is reduced by half.

Seal:
This document is incomplete and may not be used for regulatory approval, permitting, or construction.