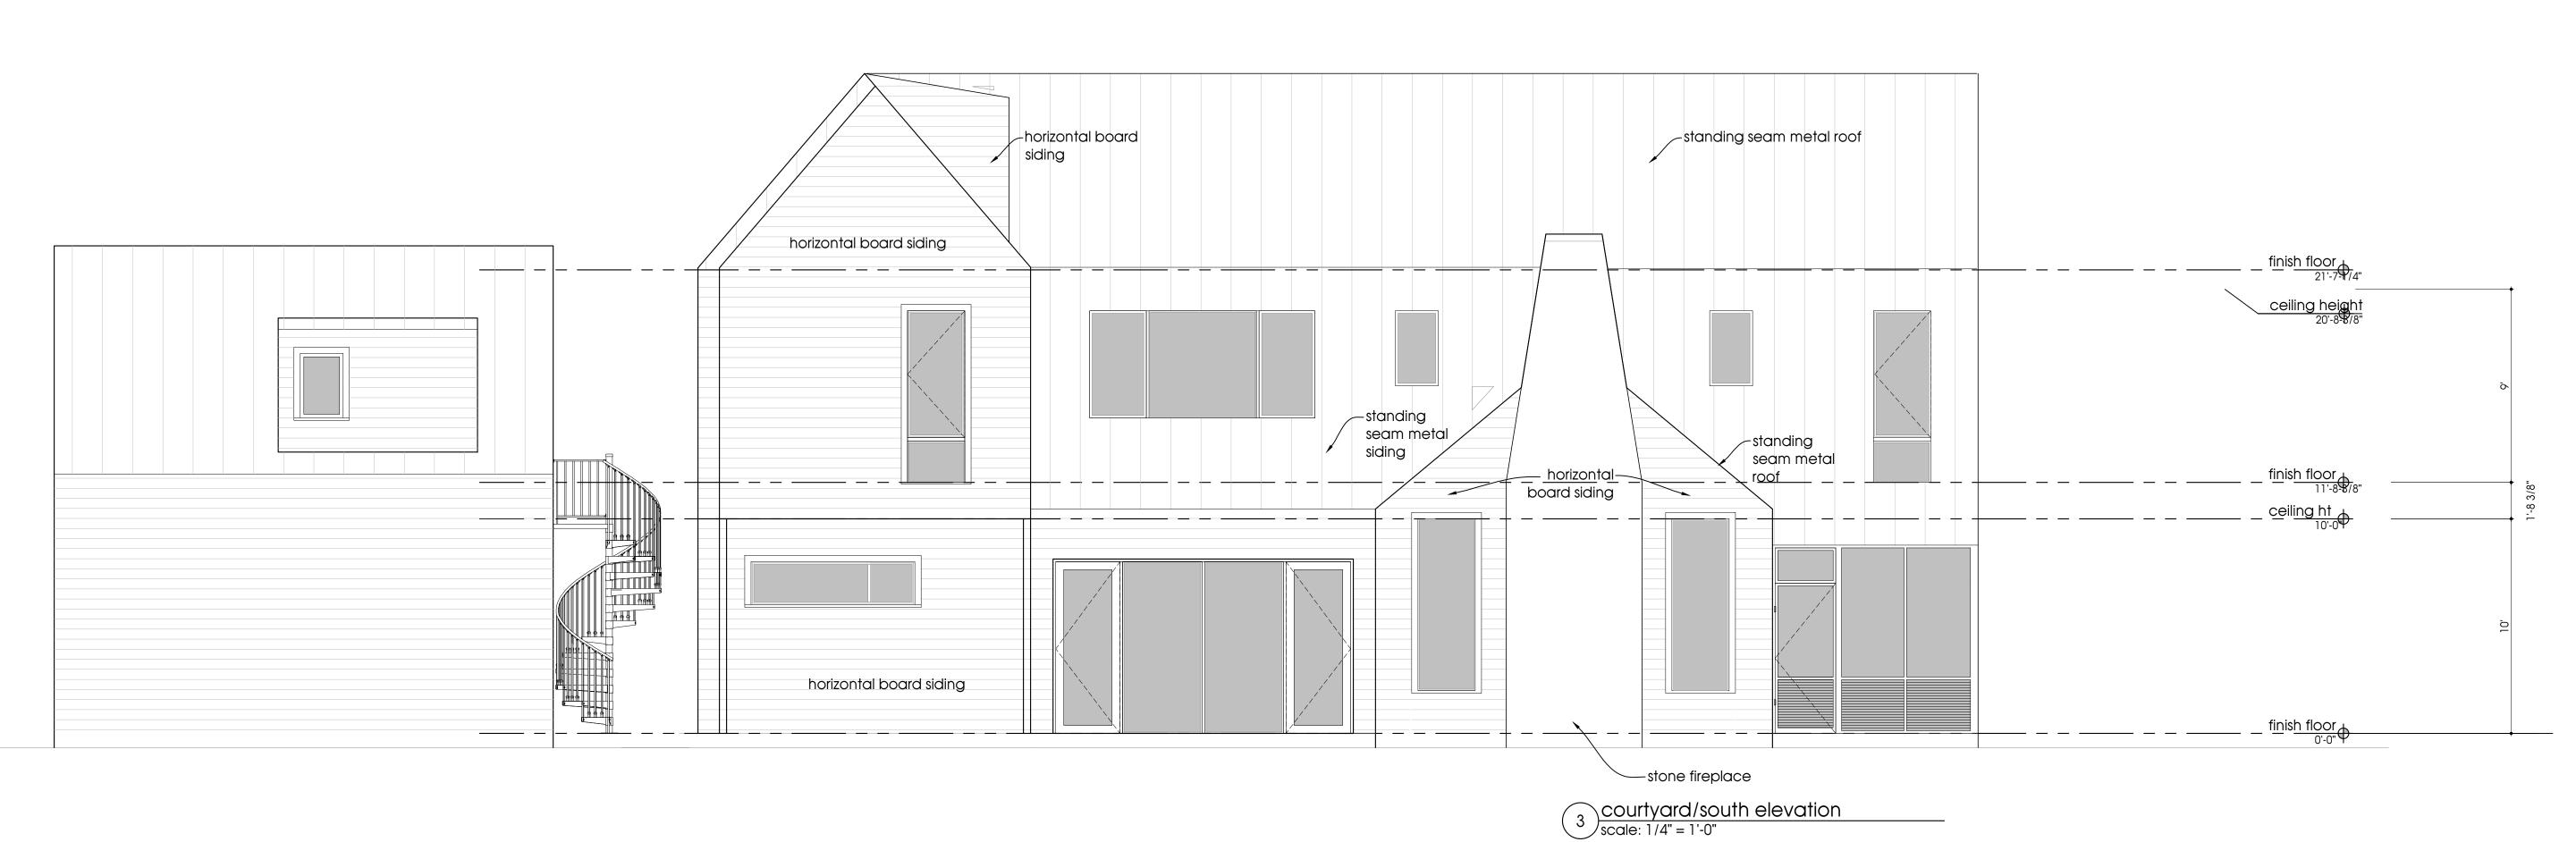

MOONTOWER DESIGN BUILD DEVELOP

828 Airport Blvd. Austin, Texas 78702

moontoweraustin.com 512.844.1828

project:

Hyatt Residence
2105 Newfield Ln.
Austin, TX 78703

issue:

☐ 190314\_90% DD

SCale:

If printed on a 22"x34" sheet the scale is as indicated.

If printed on an 11"x17" sheet the scale is reduced by half.

Seal:
This document is incomplete and may not be used for regulatory approval, permitting, or construction.

roof plan
A1.40



front/west house elevation

scale: 1/4" = 1'-0"

front/west garage elevation scale: 1/4" = 1'-0"





MOONTOWER DESIGN BUILD DEVELOP

828 Airport Blvd. Austin, Texas 78702

moontoweraustin.com 512.844.1828

project:

Hyatt Residence
2105 Newfield Ln.
Austin, TX 78703

issue:

☐ 190314\_90% DD

SCAIe:
If printed on a 22"x34" sheet the scale is as indicated.
If printed on an 11"x17" sheet the

scale is reduced by half.

Seal:
This document is incomplete and may not be used for regulatory approval, permitting, or construction.

sheet:

A2.00

2017 Moontower L.L.C. All rights reserved.







courtyard/north elevation scale: 1/4" = 1'-0"



MOONTOWER DESIGN BUILD DEVELOP

828 Airport Blvd. Austin, Texas 78702

moontoweraustin.com 512.844.1828

project:

Hyatt Residence
2105 Newfield Ln.
Austin TX 78703

issue:

190314\_90% DD

SCOIC:

If printed on a 22"x34" sheet the scale is as indicated