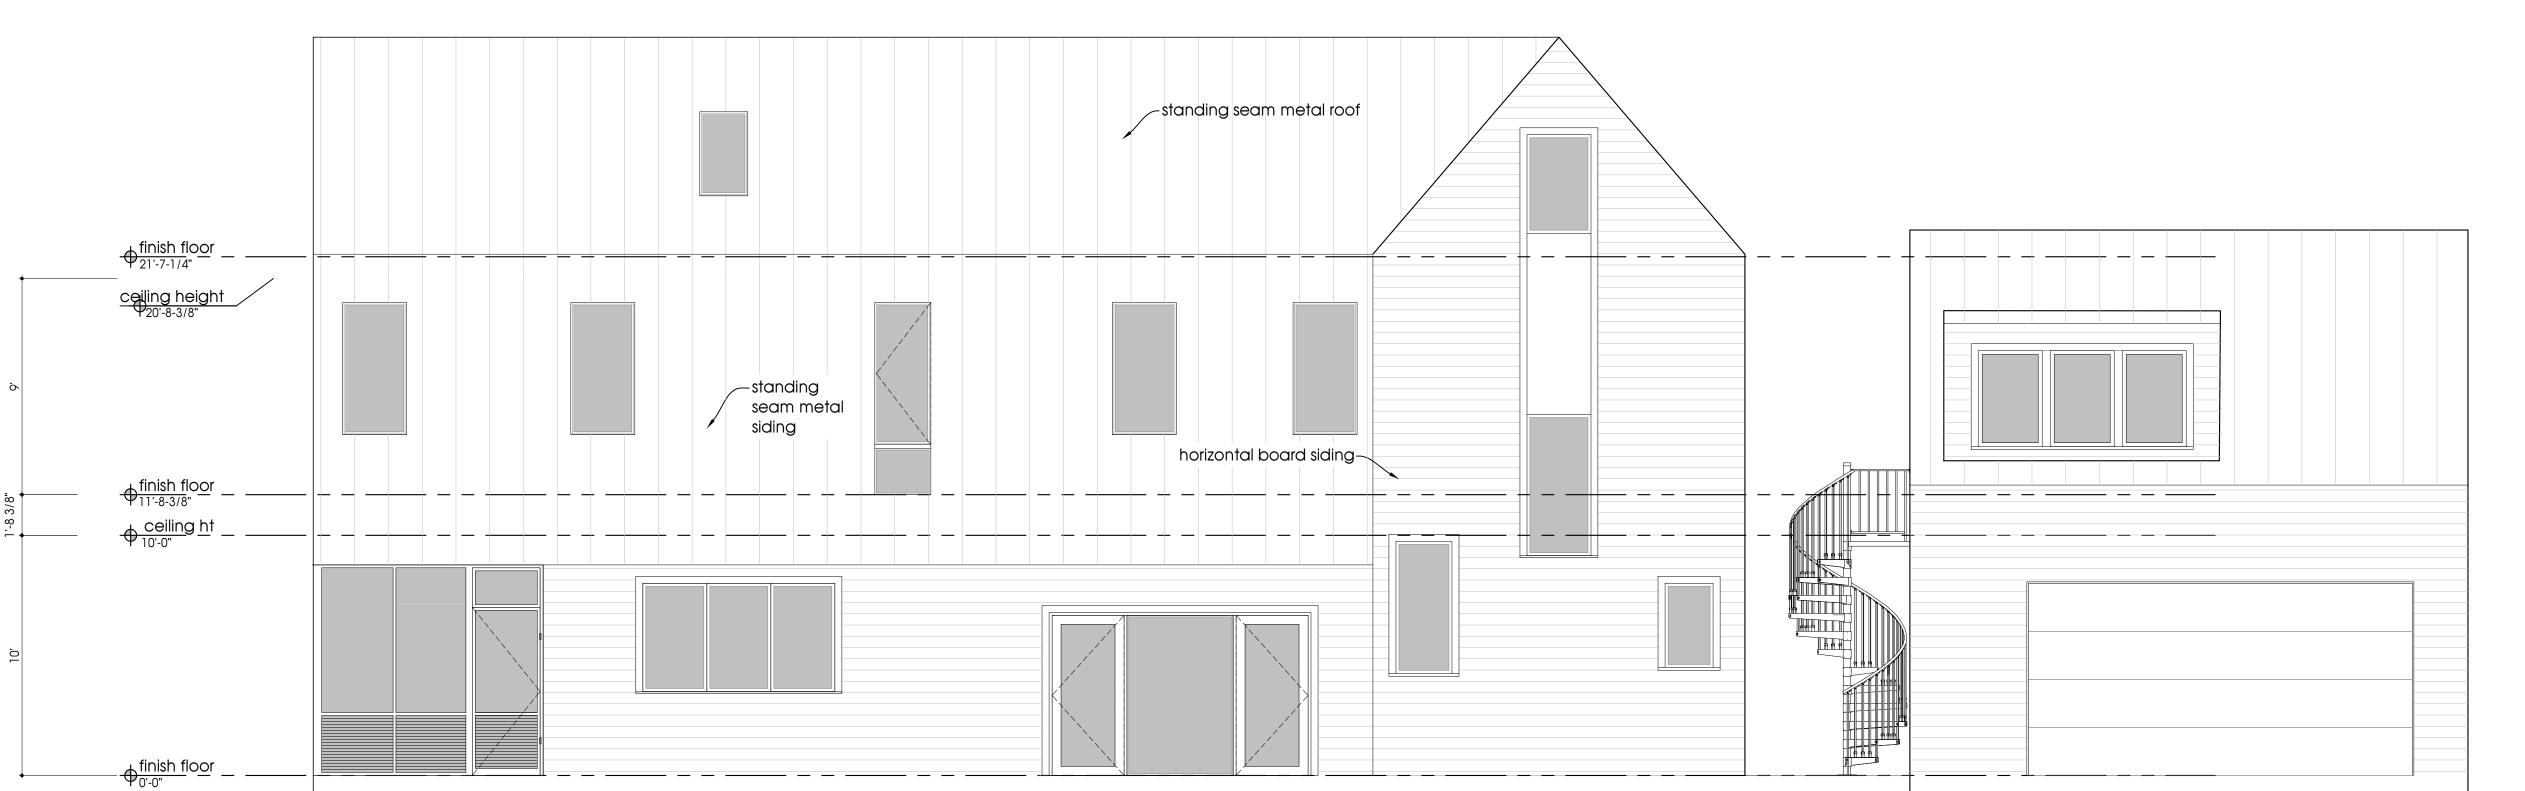

as indicated.

If printed on an 11"x17" sheet the scale is reduced by half.

Seal:
This document is incomplete and may not be used for regulatory approval, permitting, or construction.

roof plan
A1.40



front/west house elevation

scale: 1/4" = 1'-0"

front/west garage elevation scale: 1/4" = 1'-0"





MOONTOWER DESIGN BUILD DEVELOP

828 Airport Blvd. Austin, Texas 78702

moontoweraustin.com 512.844.1828

project:

Hyatt Residence
2105 Newfield Ln.
Austin, TX 78703

issue:

☐ 190314\_90% DD

SCAIe:
If printed on a 22"x34" sheet the scale is as indicated.
If printed on an 11"x17" sheet the

scale is reduced by half.

Seal:
This document is incomplete and may not be used for regulatory approval, permitting, or construction.

sheet:

A2.00

2017 Moontower L.L.C. All rights reserved.







courtyard/north elevation scale: 1/4" = 1'-0"



MOONTOWER DESIGN BUILD DEVELOP

828 Airport Blvd. Austin, Texas 78702

moontoweraustin.com 512.844.1828

project:

Hyatt Residence
2105 Newfield Ln.
Austin TX 78703

issue:

190314\_90% DD

SCOIC:

If printed on a 22"x34" sheet the scale is as indicated.

If printed on an 11"x17" sheet the scale is reduced by half.

Seal:
This document is incomplete and may not be used for regulatory approval, permitting, or construction.

sheet:

EXTERIOR ELEVATIONS

A2.10

2017 Moontower L.L.C. All rights reserved.