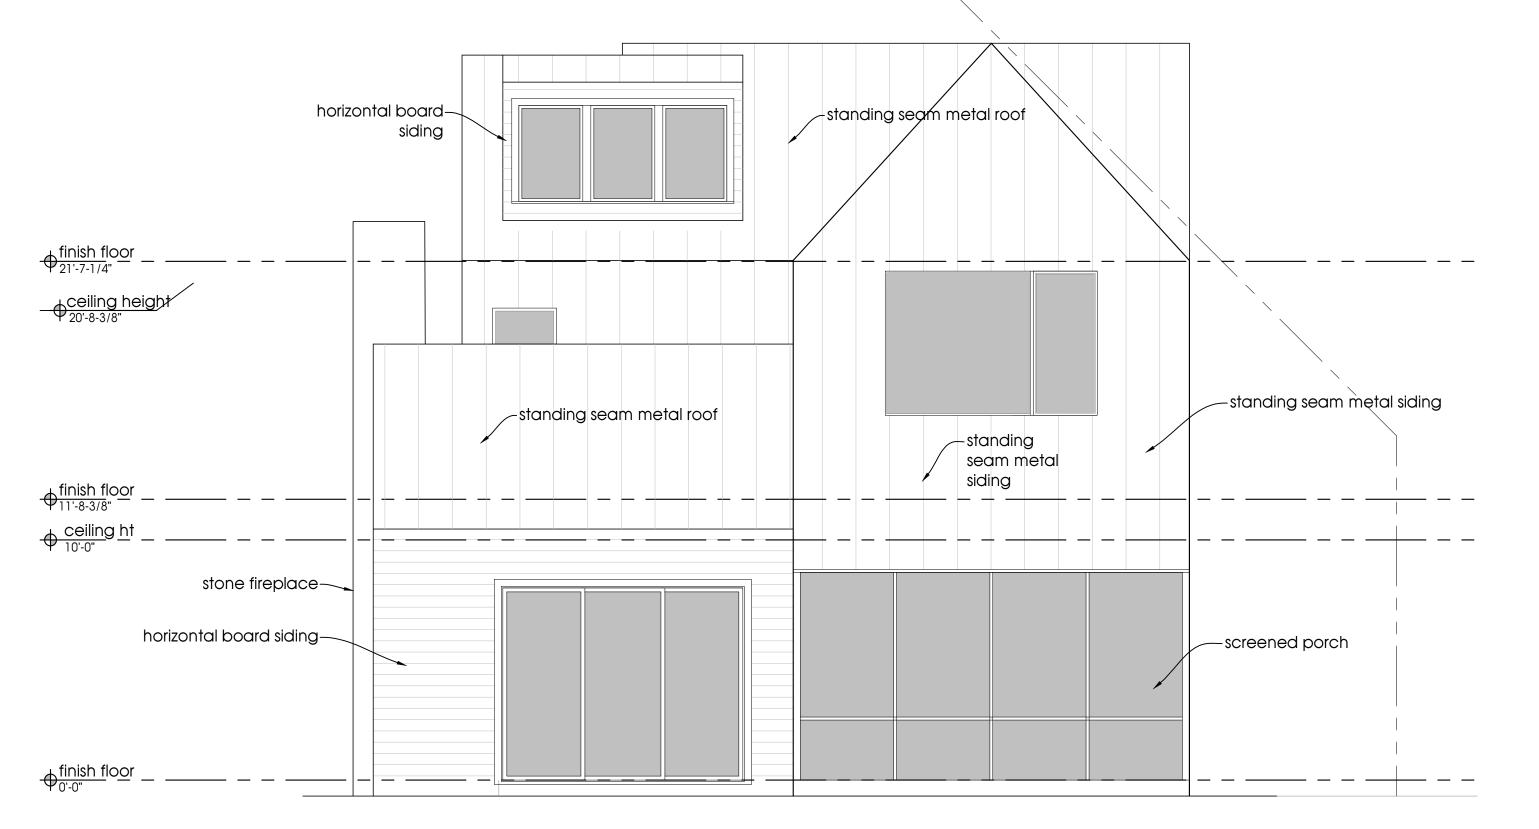

Seal:
This document is incomplete and may not be used for regulatory approval, permitting, or construction.

sheet:

A2.00

2017 Moontower L.L.C. All rights reserved.

courtyard/north elevation scale: 1/4" = 1'-0"