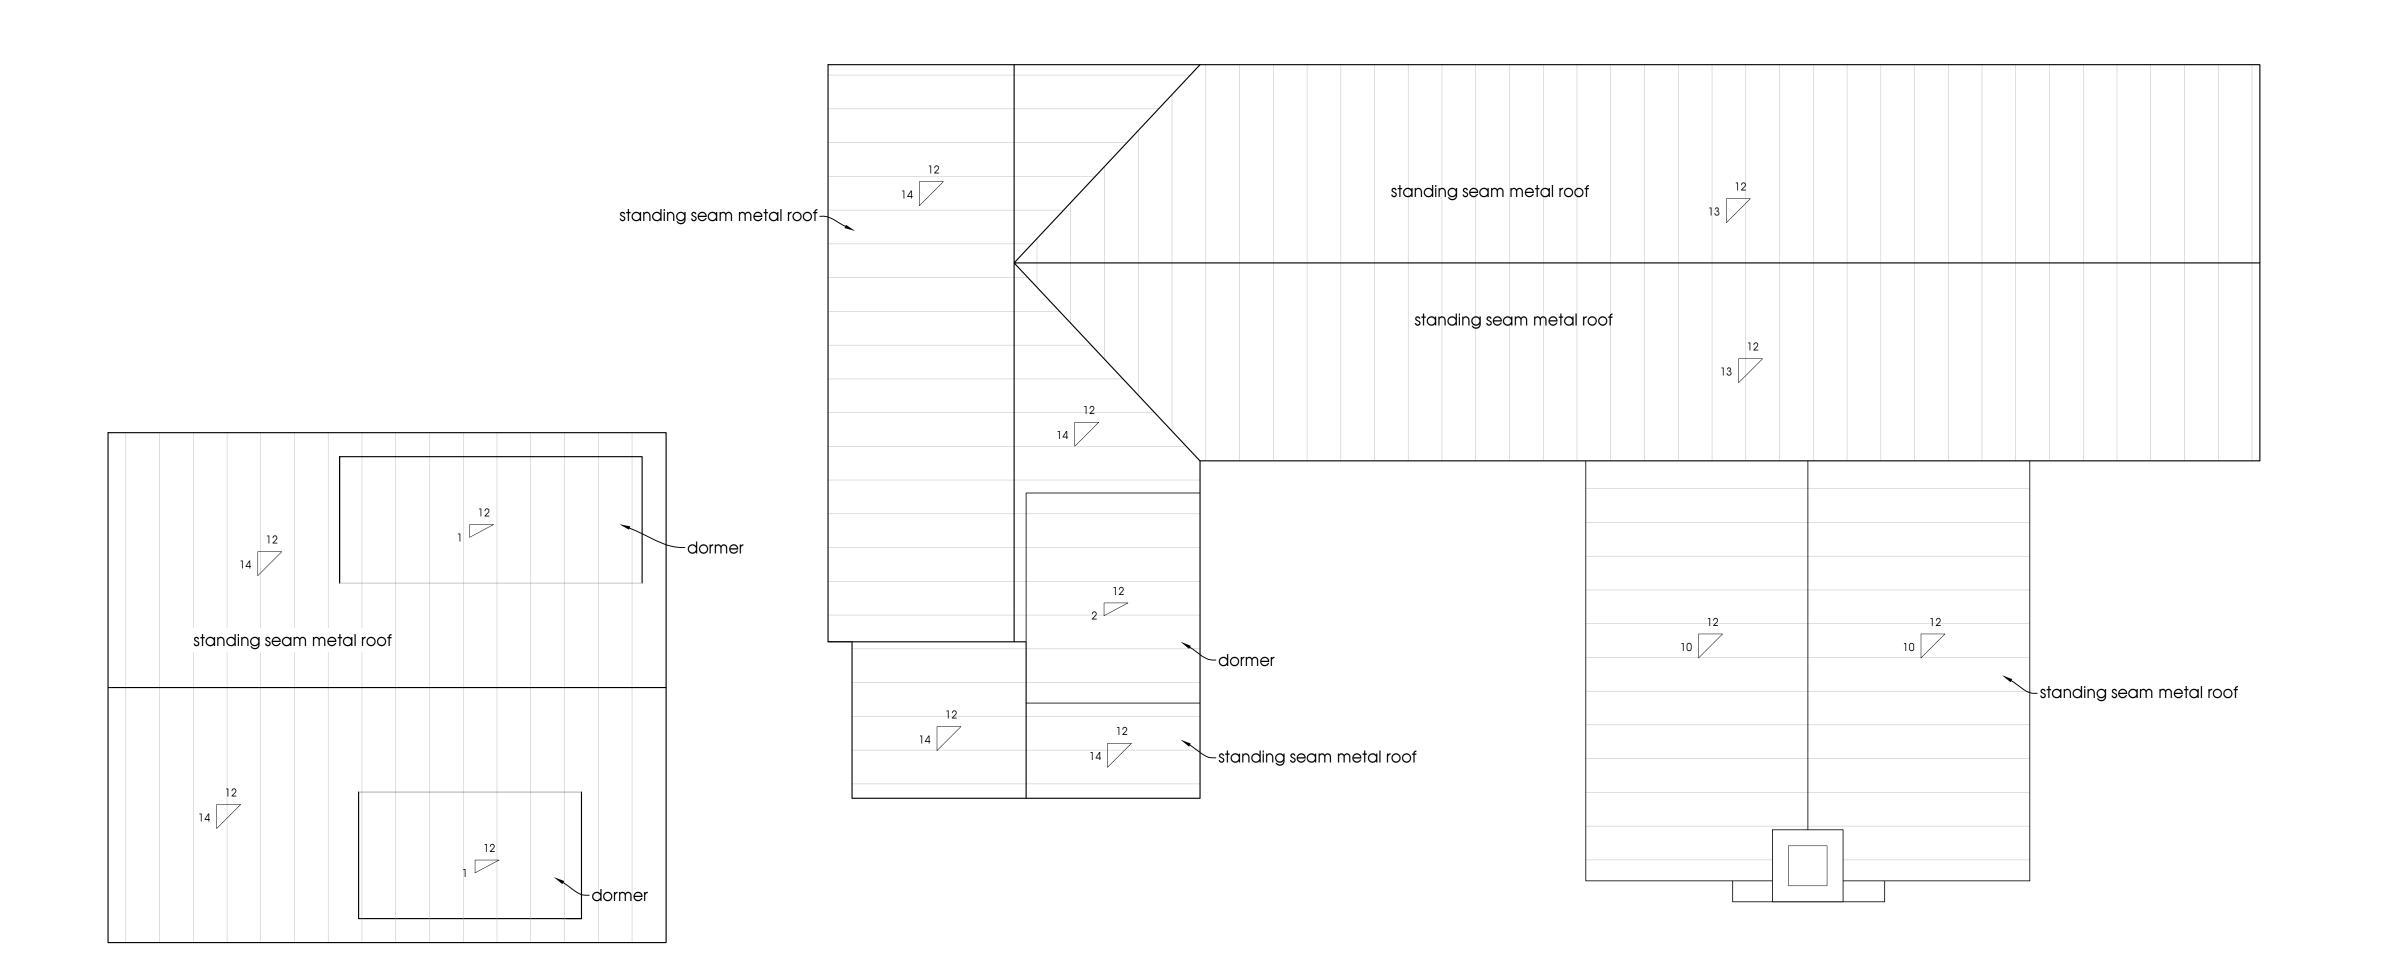

roof plan
A1.40

front/west house elevation

scale: 1/4" = 1'-0"

front/west garage elevation scale: 1/4" = 1'-0"

MOONTOWER DESIGN BUILD DEVELOP

828 Airport Blvd. Austin, Texas 78702

moontoweraustin.com 512.844.1828