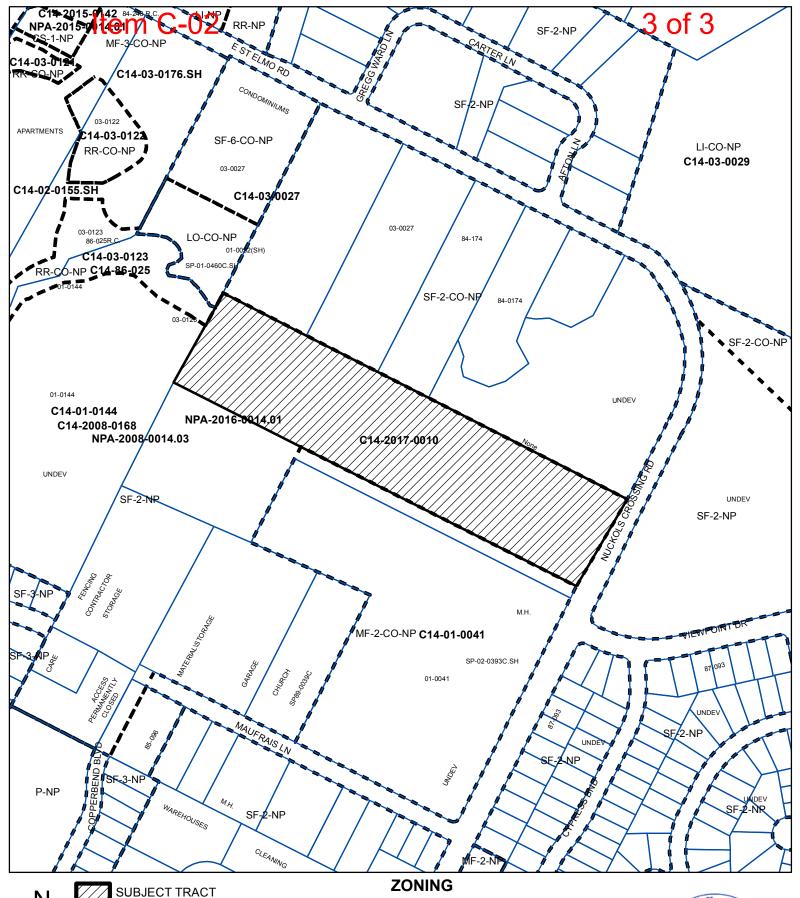

DATE: September 5, 2019

RE: NPA-2016-0014.01 – 4500 Nuckols Crossing (Plan Amendment Case)

C14-2017-0010 – 4500 Nuckols Crossing (Rezoning Case)
Request for Indefinite Postponement by Staff and the Applicant

Attachment: Map of Property

Item C-02 2 of 3

Zoning Case: C14-2017-0010

This product is for informational purposes and may not have been prepared for or be suitable for legal, engineering, or surveying purposes. It does not represent an on-the-ground survey and represents only the approximate relative location of property boundaries.

This product has been produced by CTM for the sole purpose of geographic reference. No warranty is made by the City of Austin regarding specific accuracy or completeness.

UNDED