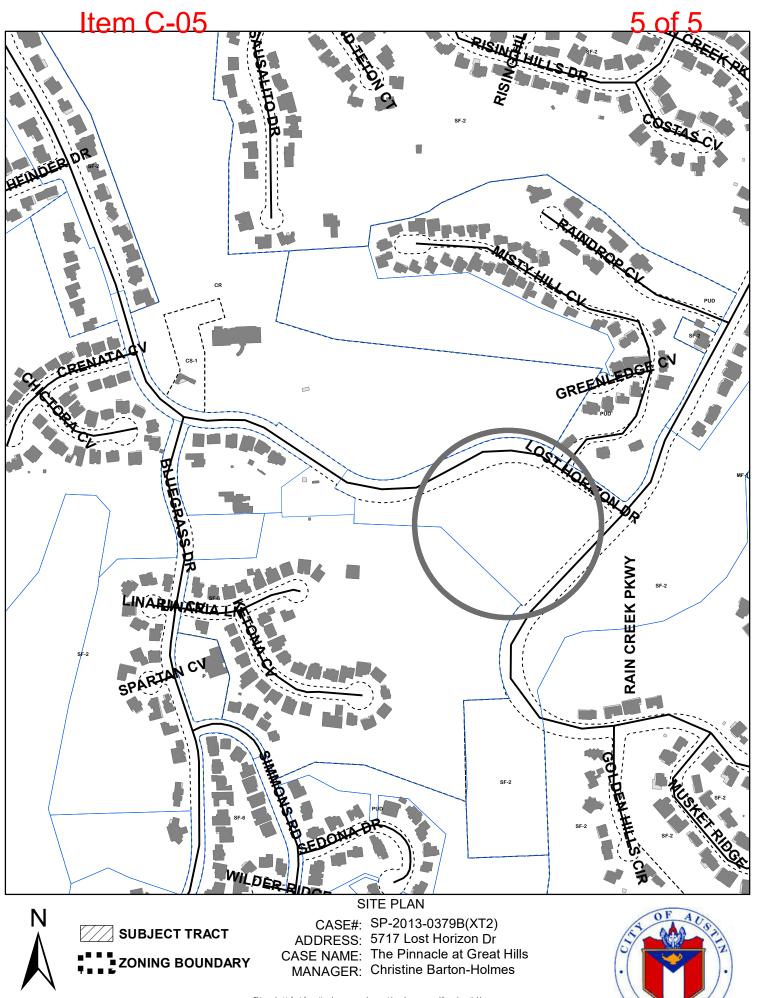

### **SURROUNDING CONDITIONS:**

North: Lost Horizon Dr, then Community Recreation (CR, PUD) East: Rain Creek Pkwy, then open space (SF-2) West: Open space and single-family residential (SF-6) South: Open space and single-family residential (SF-6)

| <u>Street</u>   | <u>R.O.W.</u> | <b>Surfacing</b> | <b>Classification</b> |
|-----------------|---------------|------------------|-----------------------|
| Lost Horizon Dr | 90'           | 40'              | Local Connector       |

### **NEIGHBORHOOD ORGANIZATION:**

Austin Independent School District Bike Austin Bull Creek Foundation Friends of Austin Neighborhoods Great Hills VII HOA Great Hills Sec. VIII Homeowners, Inc. Long Canyon Homeowners Association Mountain Neighborhood Association (MNA) Neighborhood Empowerment Foundation North Oaks Neighborhood Association North Oaks Neighborhood Association Northwest Austin Coalition SEL Texas Sierra Club Travis County Natural Resources