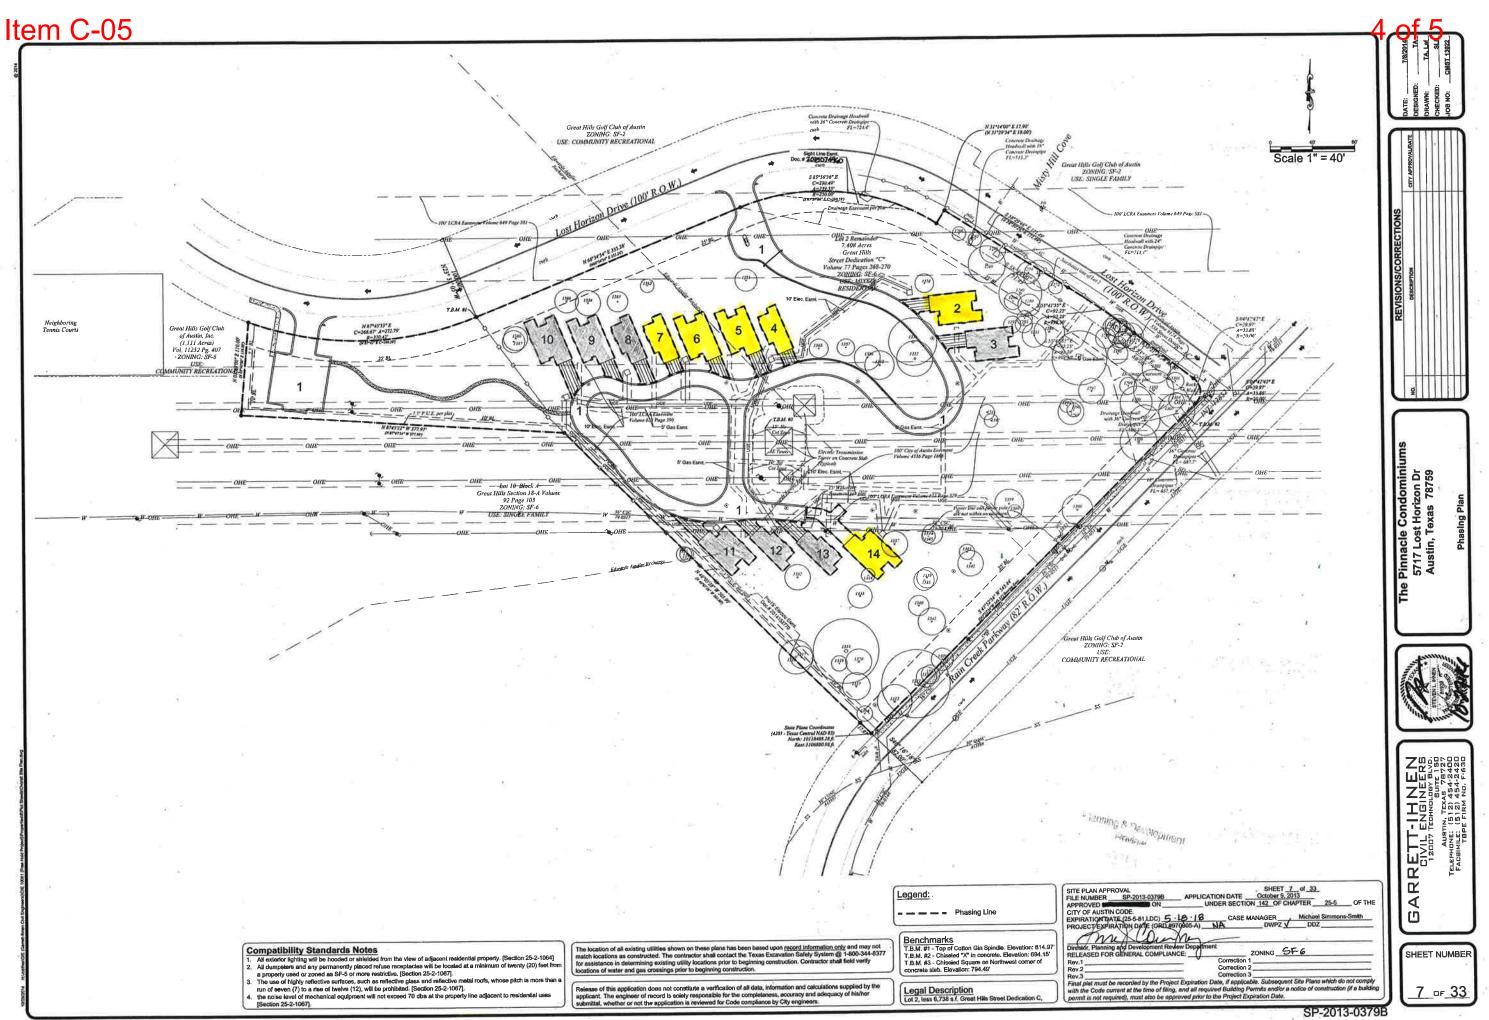

### **EXISTING ZONING: SF-6**

**PROPOSED DEVELOPMENT:** The applicant is proposing construction of 6 out of 13 total single-family condominiums. Seven of the 13 units have been completed or are under construction currently.

**REQUEST:** The site is requesting a three-year extension to a previously-approved site plan. The extension would move the site plan expiration date to September 17, 2022. Two of the thirteen structures and all infrastructure have been completed.

### ZONING AND PLATTING COMMISSION ACTION:

| LEGAL DESCRIPTION: Great Hills St, Lot | 2, Book 77, Pages 268-270                      |
|----------------------------------------|------------------------------------------------|
| EXIST. ZONING: SF-6                    | PROPOSED USE: SF Condo Residential             |
| ALLOWED F.A.R.: NA                     | PROPOSED F.A.R.: NA                            |
| ALLOWED HEIGHT: 35'                    | PROPOSED HEIGHT: 35'                           |
| MAX. BLDG. COVERAGE: 40%               | <b>PROPOSED BLDG. CVRG:</b> 6.39% (21062 sf)   |
| MAX. IMPERV. CVRG.: 55%                | <b>PROPOSED IMP. CVRG</b> .: 18.12% (59692 sf) |
| <b>REQUIRED PARKING:</b> 42            | PROPOSED PARKING: 57                           |