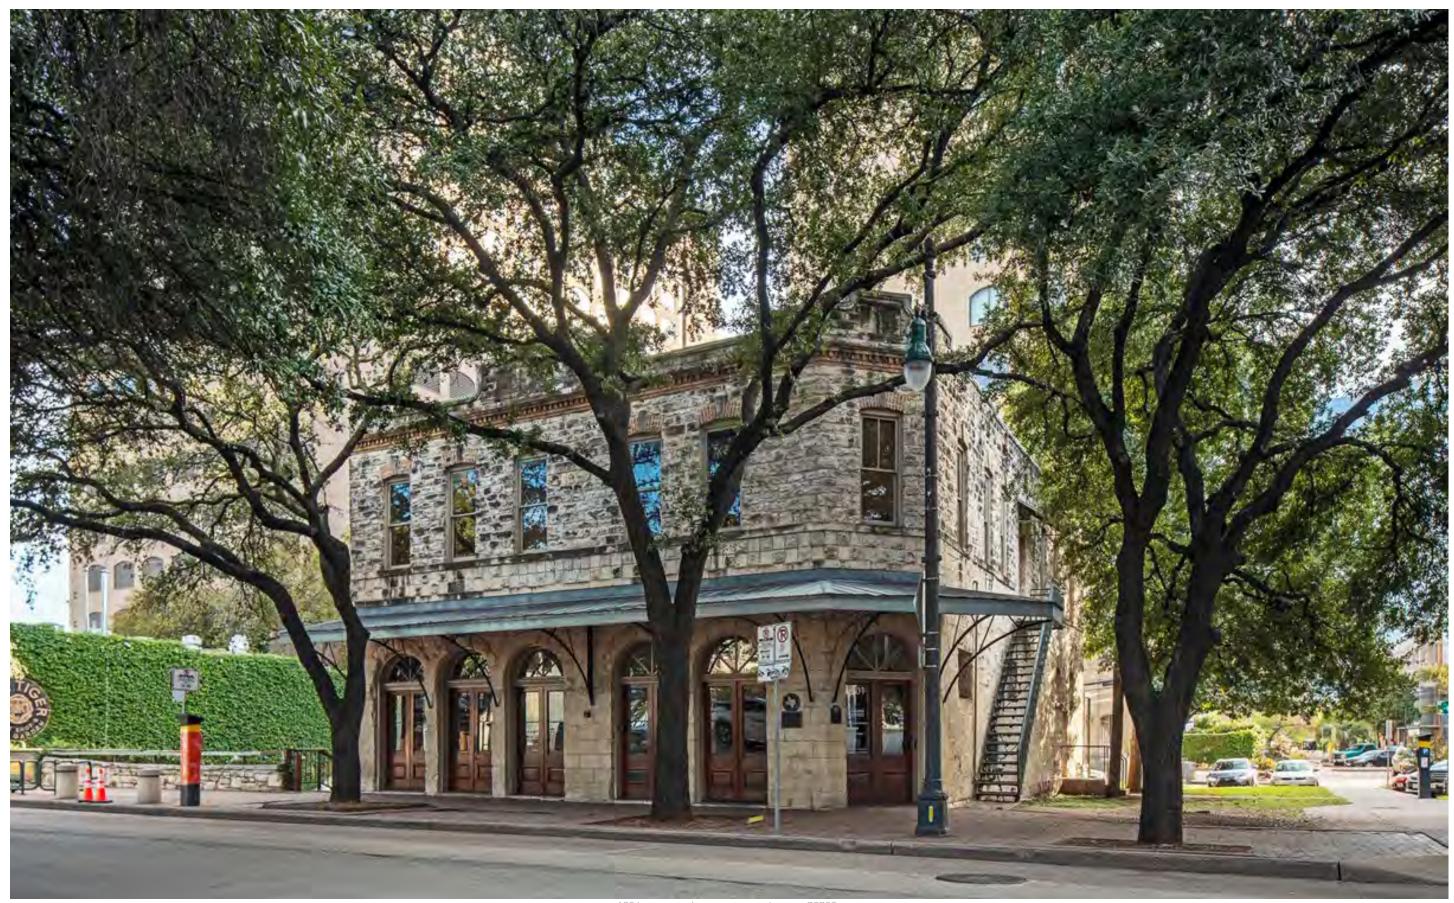

# The Randerson-Lundell Building

701 East Sixth Street Austin, TX 78701

Historic Review Application Document 8/26/2019

#### The Randerson-Lundell Building Overview:

- Built in 1896. "Groceries, feed and wagon yard owned and operated by merchant Cornelius Randerson
- Constructed out of load bearing limestone masonry and "Austin Common" brick.
- -1898 Randerson sold the building in to Claus Lundell
- 1910 Second floor added
- 1918 Rented out as apartments
- -1922 Operated as Meat Market
- -1958 Cage Meat Company
- -1965 Texas State Building and Construction Trades Council offices