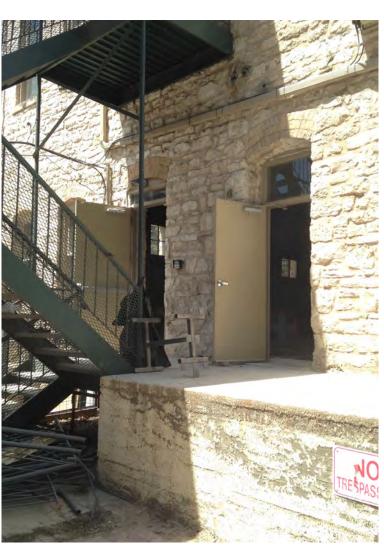

DETAIL 7b Detail of existing door at loading dock

DETAIL 8a Detail of existing door on west side of building

MTL-5 Stainles Steel Wire Netting detail example

MTL-5 Stainles Steel Wire Netting example