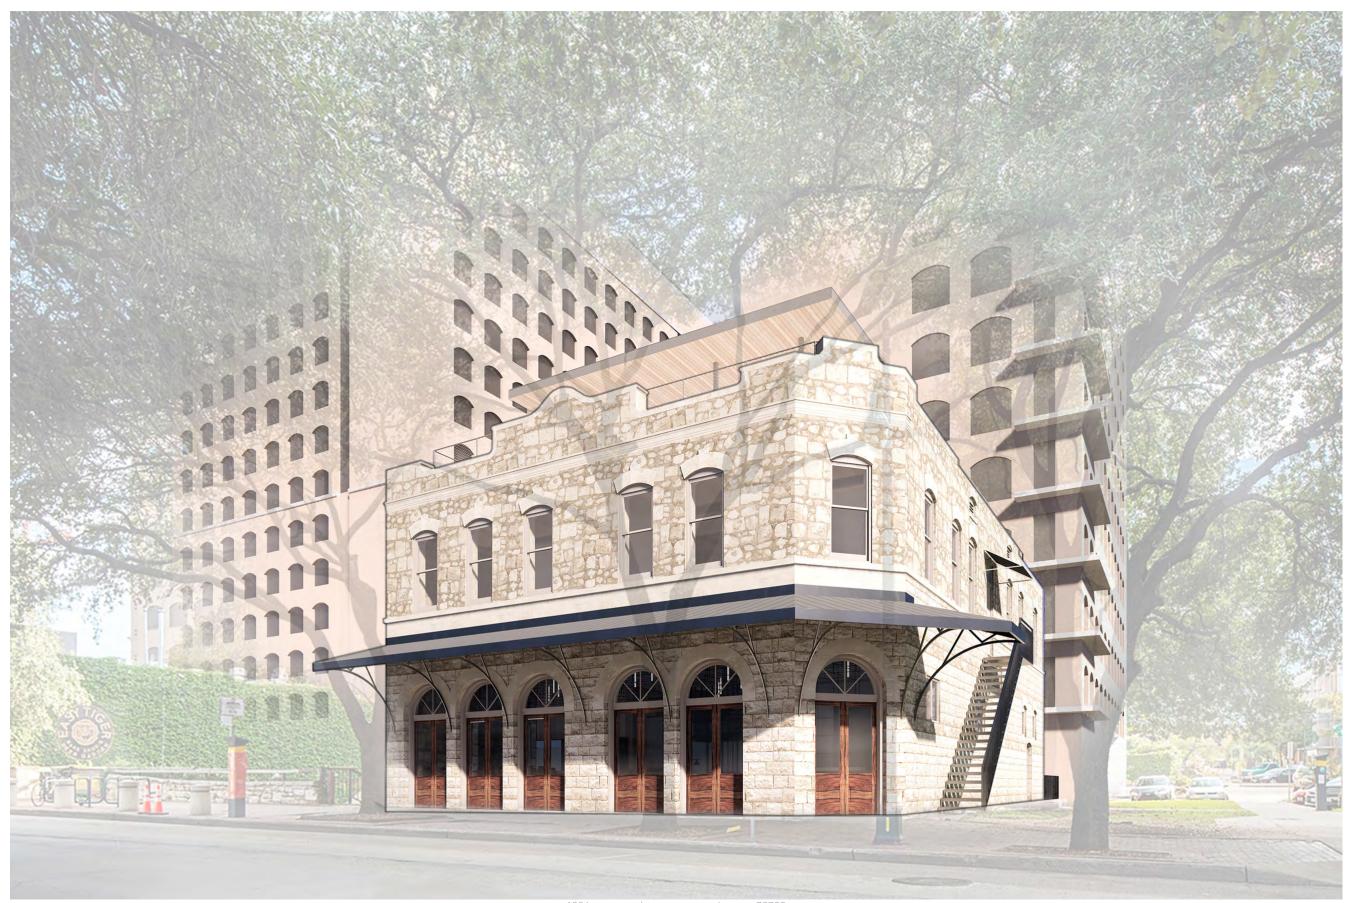

### Proposed Alterations:

- Remodel interior for new office tenant
- Roof deck addition
- Replace existing exterior stair, extend to roof deck
- Lower Basement floor level by 2 3ft
- Remove loading dock and create courtyard at basement level
- Add windows on East side of building at basement level
- Replace metal doors at rear of building with full lite doors.
- Expand existing opening at loading dock and add a custom steel window

IMAGE 3 Proposed exterior view from E. 6th looking SW

1306 rosewood avenue. austin tx. 78702 t 512.374.0288 e info@chiocodesign.com www.chiocodesign.com

IMAGE 4 Existing exterior view from E. 6th looking SW