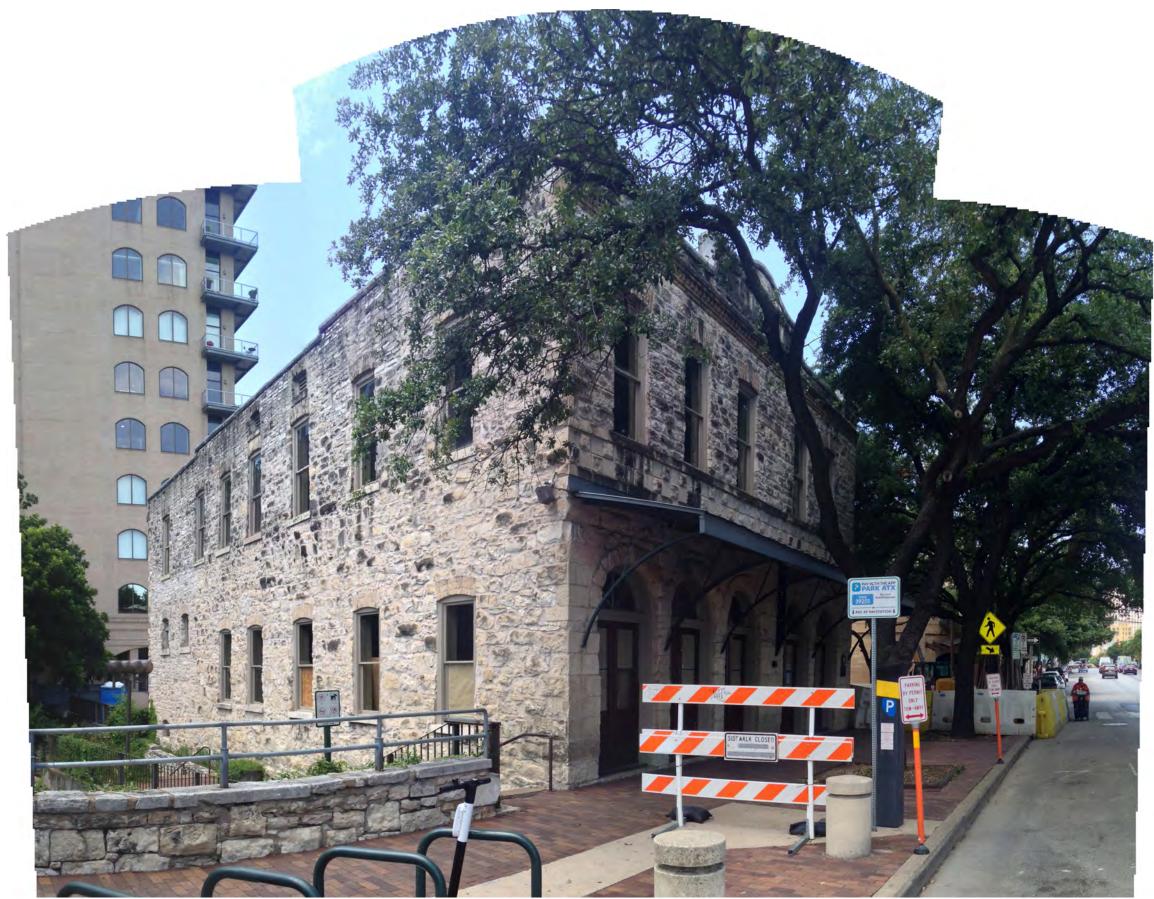

IMAGE 3 Proposed exterior view from E. 6th looking SW

1306 rosewood avenue. austin tx. 78702 t 512.374.0288 e info@chiocodesign.com www.chiocodesign.com

IMAGE 4 Existing exterior view from E. 6th looking SW