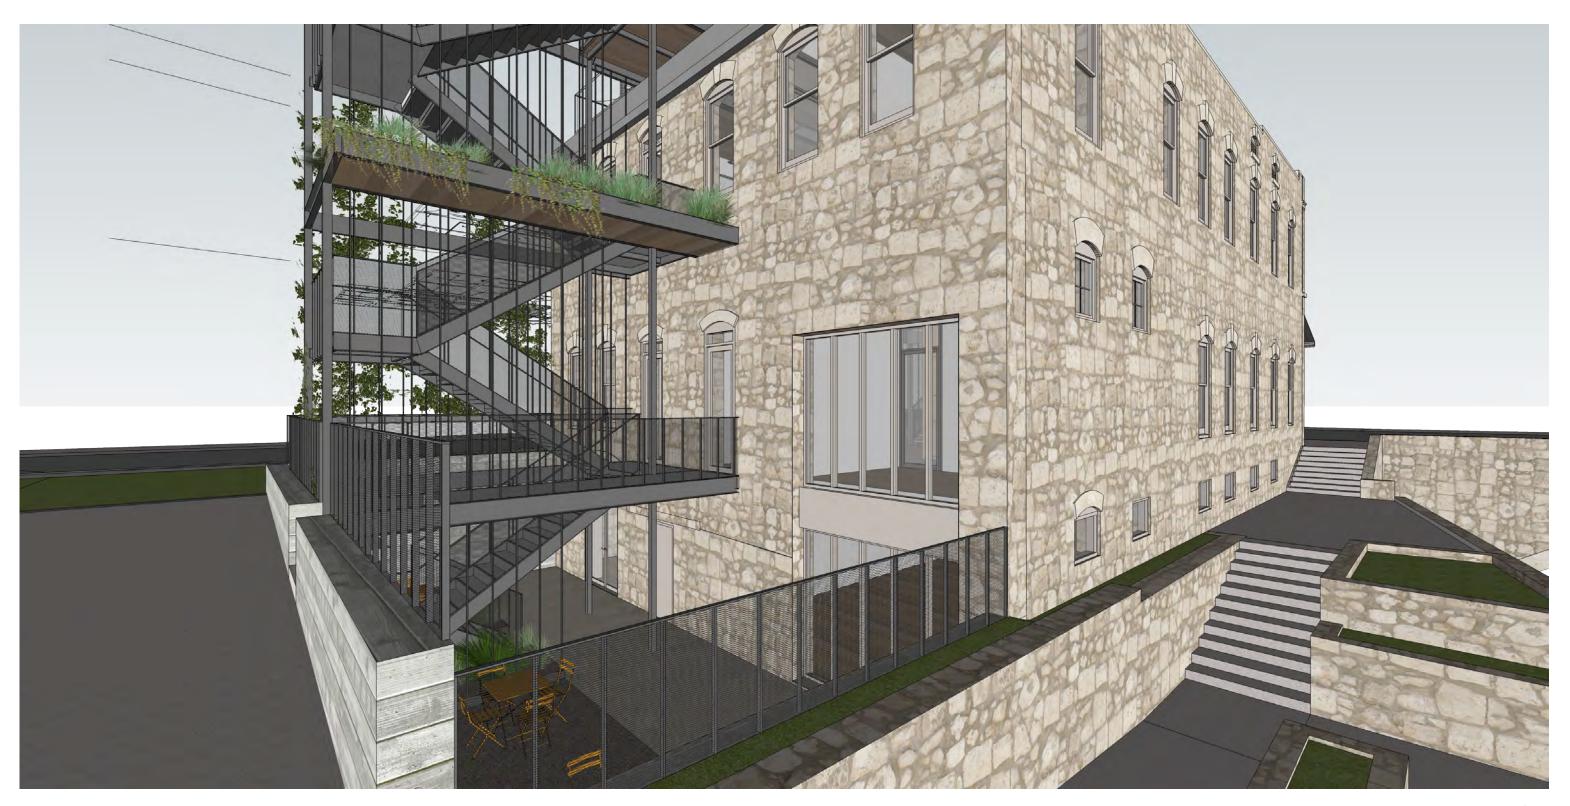

### Proposed Alterations:

- Remodel interior for new office tenant
- Roof deck addition
- Replace existing exterior stair, extend to roof deck
- Lower Basement floor level by 2 3ft
- Remove loading dock and create courtyard at basement level
- Add windows on East side of building at basement level
- Replace metal doors at rear of building with full lite doors.
- Expand existing opening at loading dock and add a custom steel window