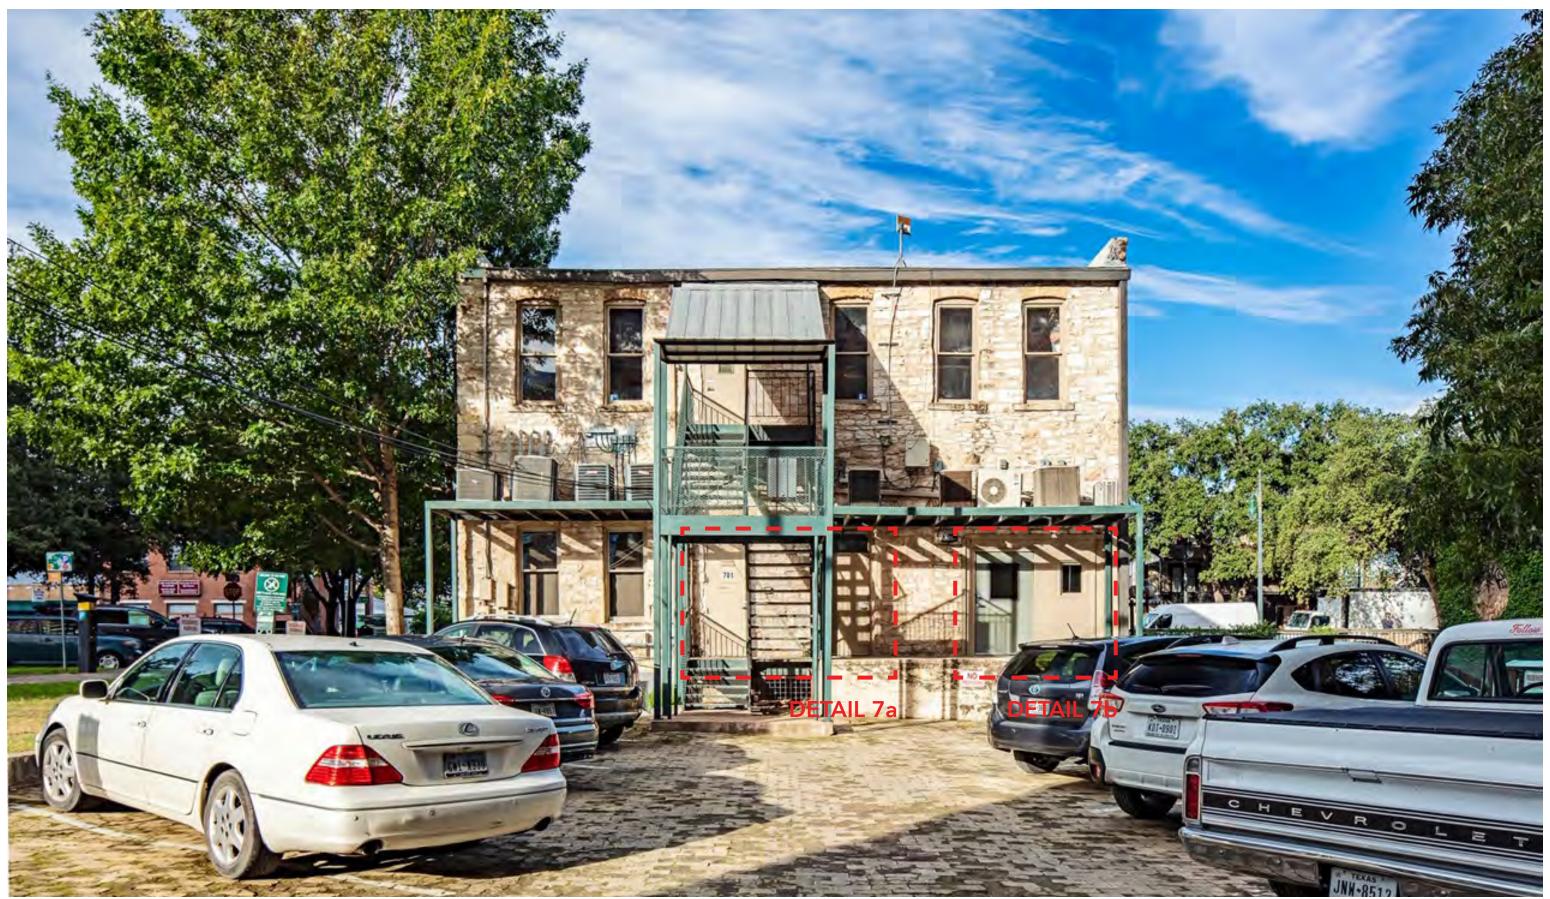

1306 rosewood avenue. austin tx. 78702 t 512.374.0288 e info@chiocodesign.com www.chiocodesign.com

DETAIL 6a Detail of existing window on east side of building

DETAIL 7a Detail of existing doors on the south side of building

DETAIL 7b Detail of existing door at loading dock

DETAIL 8a Detail of existing door on west side of building

MTL-5 Stainles Steel Wire Netting detail example

MTL-5 Stainles Steel Wire Netting example