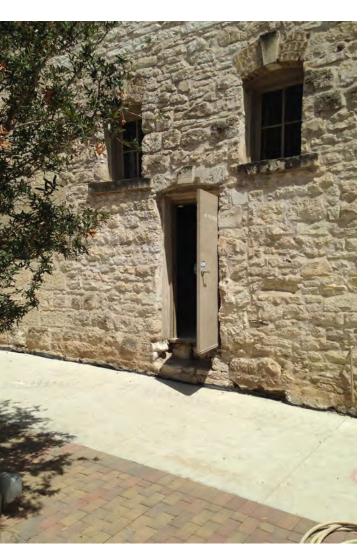

DETAIL 7b Detail of existing door at loading dock

DETAIL 8a Detail of existing door on west side of building

MTL-5 Stainles Steel Wire Netting detail example

MTL-5 Stainles Steel Wire Netting example