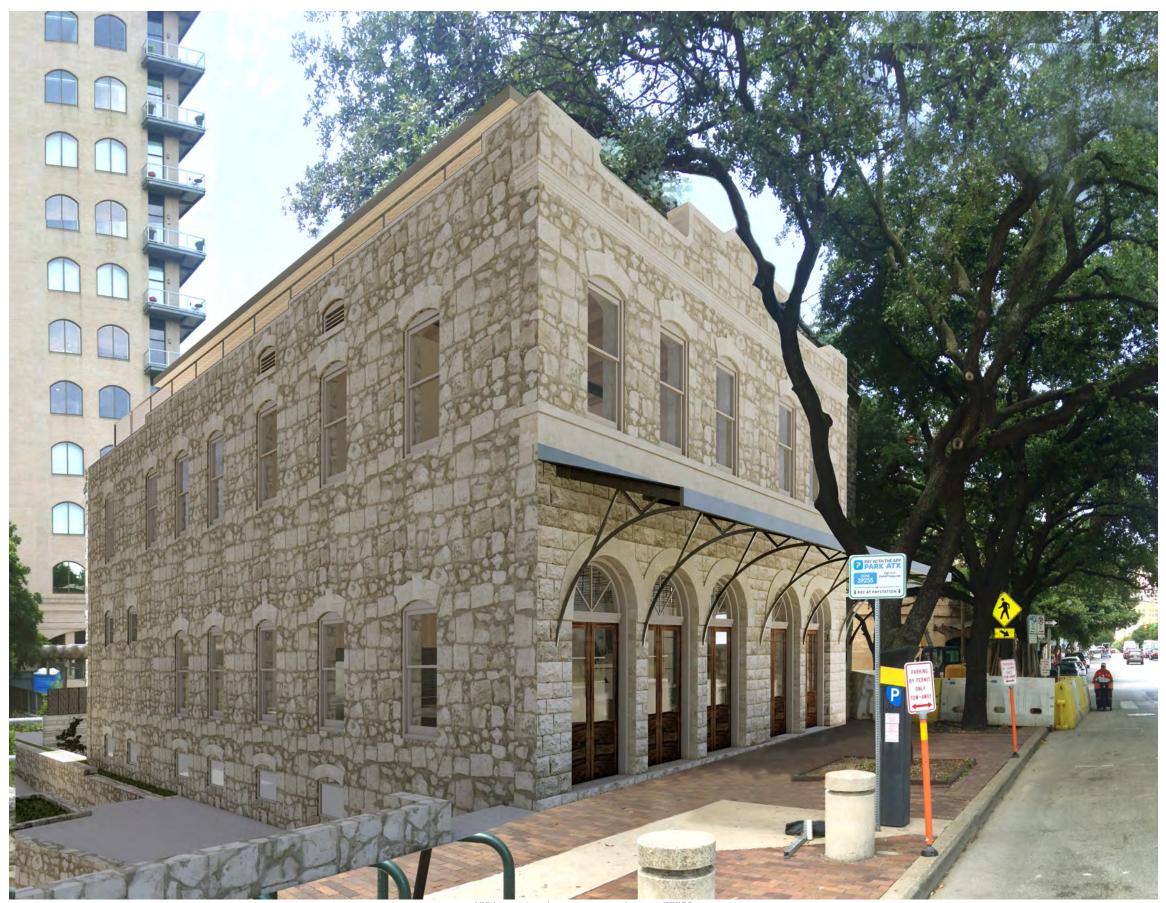

IMAGE 3 Proposed exterior view from E. 6th looking SW

1306 rosewood avenue. austin tx. 78702 t 512.374.0288 e info@chiocodesign.com www.chiocodesign.com

IMAGE 4 Existing exterior view from E. 6th looking SW