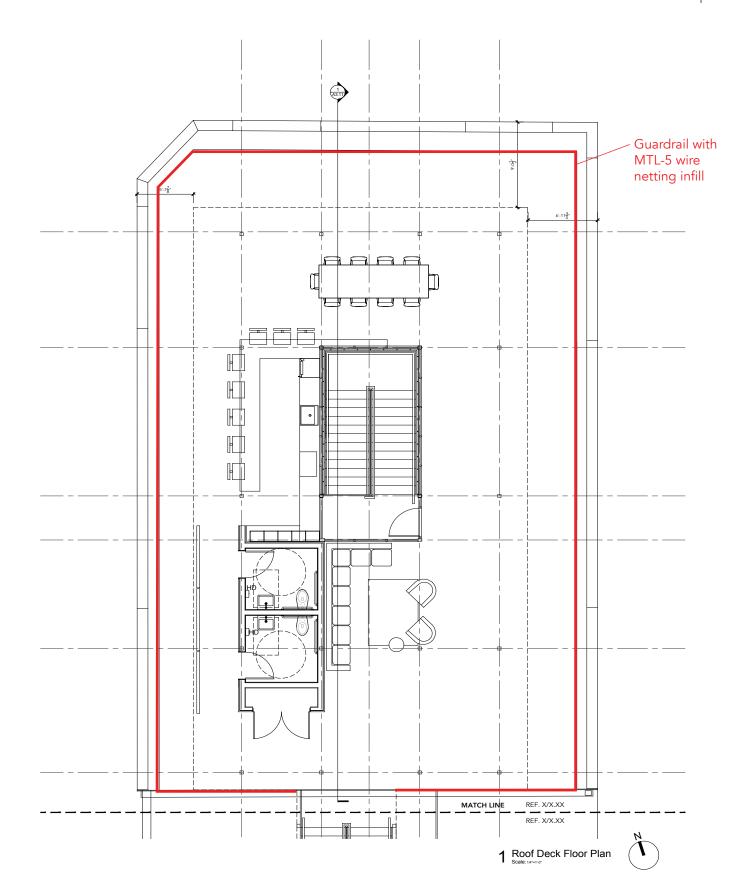

### Proposed Alterations:

- Remodel interior for new office tenant
- Roof deck addition
- Replace existing exterior stair, extend to roof deck
- Lower Basement floor level by 2 3ft
- Remove loading dock and create courtyard at basement level
- Add windows on East side of building at basement level
- Replace metal doors at rear of building with full lite doors.
- Expand existing opening at loading dock and add a custom steel window