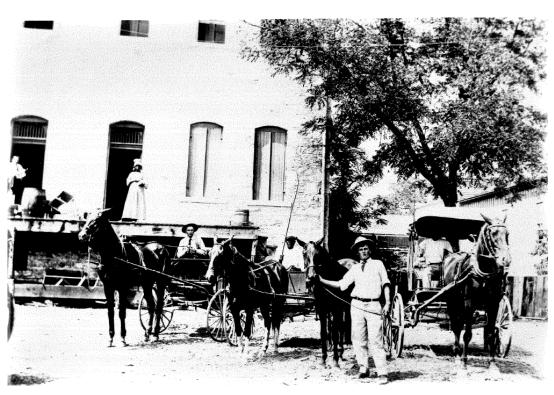

#### The Randerson-Lundell Building Overview:

- Built in 1896. "Groceries, feed and wagon yard owned and operated by merchant Cornelius Randerson
- Constructed out of load bearing limestone masonry and "Austin Common" brick.
- -1898 Randerson sold the building in to Claus Lundell
- 1910 Second floor added
- 1918 Rented out as apartments
- -1922 Operated as Meat Market
- -1958 Cage Meat Company
- -1965 Texas State Building and Construction Trades Council offices