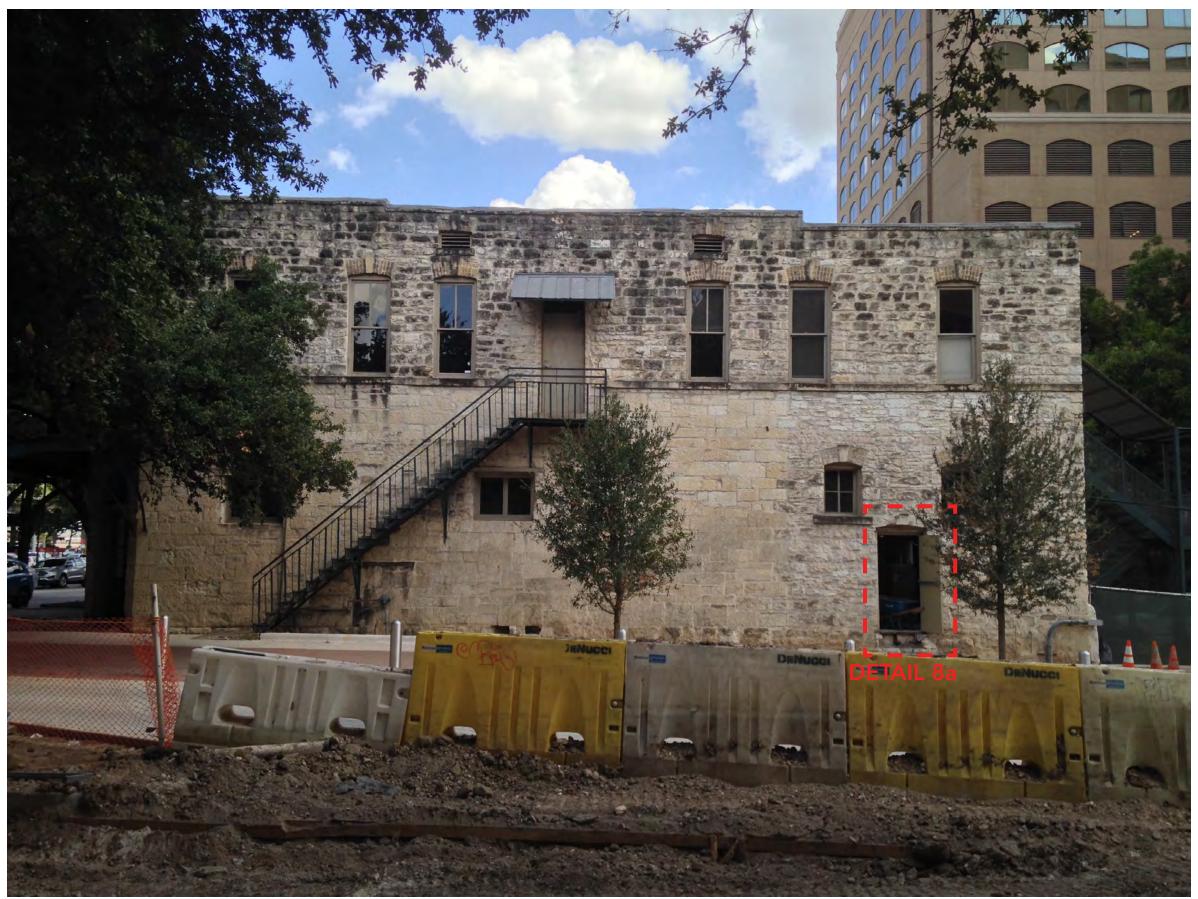

DETAIL 7b Detail of existing door at loading dock

DETAIL 8a Detail of existing door on west side of building

MTL-5 Stainles Steel Wire Netting detail example

MTL-5 Stainles Steel Wire Netting example