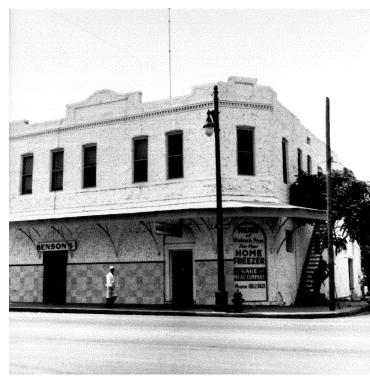

#### The Randerson-Lundell Building Overview:

- Built in 1896. "Groceries, feed and wagon yard owned and operated by merchant Cornelius Randerson
- Constructed out of load bearing limestone masonry and "Austin Common" brick.
- -1898 Randerson sold the building in to Claus Lundell
- 1910 Second floor added
- 1918 Rented out as apartments
- -1922 Operated as Meat Market
- -1958 Cage Meat Company
- -1965 Texas State Building and Construction Trades Council offices