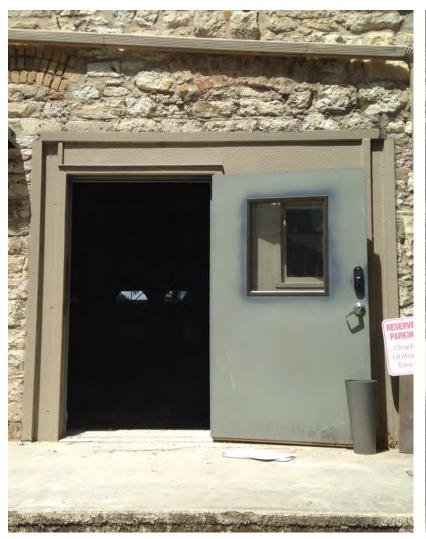

DETAIL 7b Detail of existing door at loading dock

DETAIL 8a Detail of existing door on west side of building

MTL-5 Stainles Steel Wire Netting detail example

MTL-5 Stainles Steel Wire Netting example