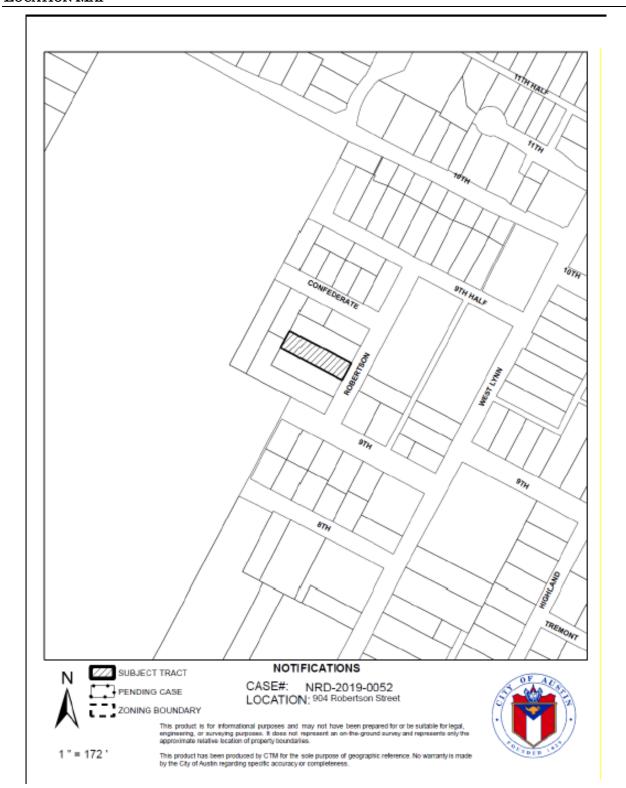

### 904 ROBERTSON STREET WEST LINE NATIONAL REGISTER HISTORIC DISTRICT

#### **PROPOSAL**

Rebuild 2-story additions to a 2-story, ca. 1920 house moved onto the lot in 1954. Replace roof and reconfigure and replace windows and decorative elements.