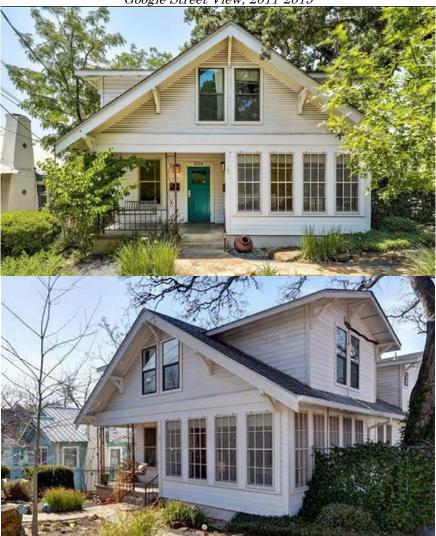

#### ARCHITECTURE

The existing building is a Craftsman-style home with composition shingle roof, horizontal wood siding, 1:1 and 6:6 wood windows with screens at the first floor, a partial-width porch, and decorative brackets. Second-story dormers, a rear screened porch and addition, and a rooftop cupola have been added.

#### PROJECT SPECIFICATIONS

- 1) Replace existing wood windows and add aluminum-clad wood windows to the front, side, and rear of the building. Street-facing double-hung windows at first floor will match existing. Reconfigure and replace all other windows with casement windows at first and second floors.
- 2) Remove a front door and replace front, side, and rear doors.
- 3) Remodel roof to eliminate dormers at north and south elevations, remove cupola, and raise roofline at second floor. Replace existing shingle roof with standing-seam metal.
- 4) Remove columns, trim, brackets, and railing at main façade. Replace existing partial-width steps with full-width concrete steps. Add steel support post and new railing at south elevation only. Remove brackets and trim at rear. Replace wood siding in kind as needed.
- 5) Remove existing side porch at north elevation and replace with stucco-skirted wood deck with shed roof.

## Photos

Google Street View, 2011-2019

Zillow.com, 2018