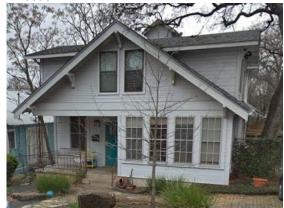

#### ARCHITECTURE

The existing building is a Craftsman-style home with composition shingle roof, horizontal wood siding, 1:1 and 6:6 wood windows with screens at the first floor, a partial-width porch, and decorative brackets. Second-story dormers, a rear screened porch and addition, and a rooftop cupola have been added.

## Photos

Google Street View, 2011-2019

Zillow.com, 2018