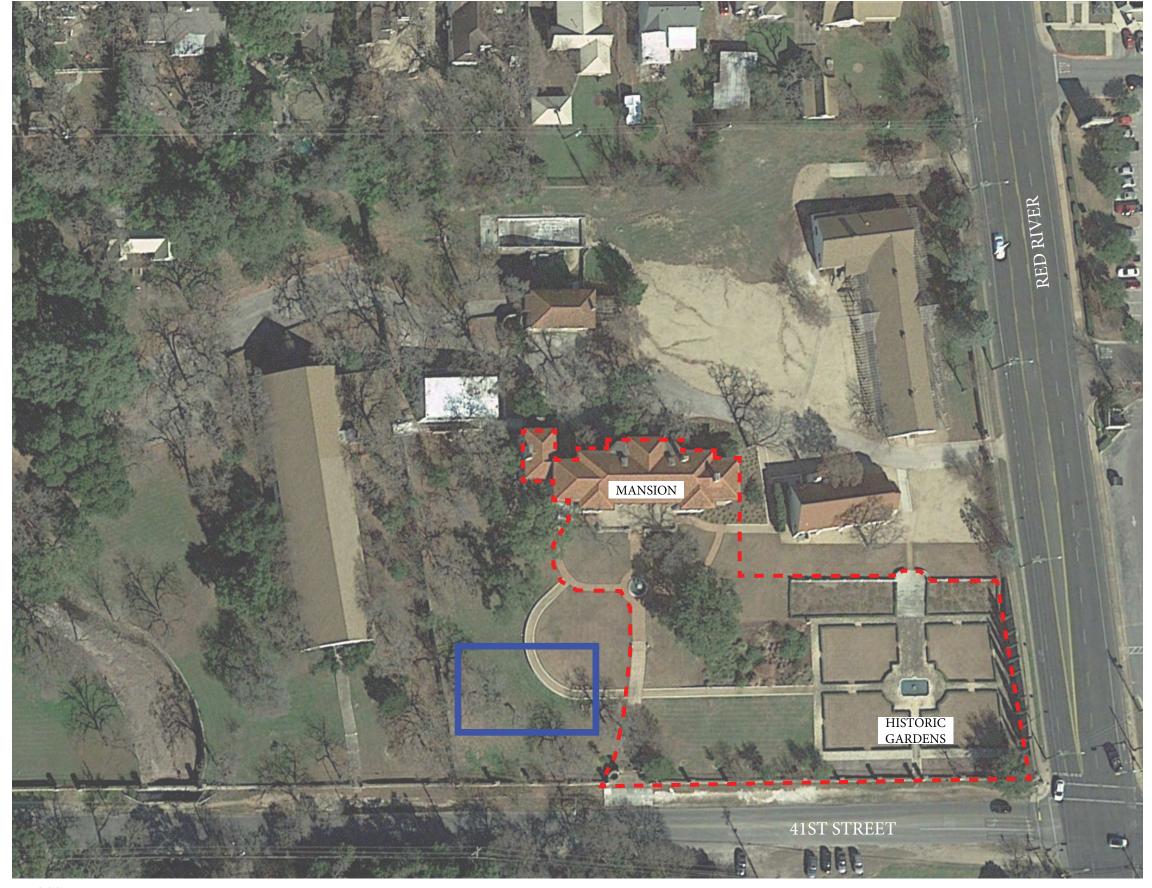

## **KEY**

TRACT 1A - ZONE H DELINEATION

PROPOSED POOL LOCATION

SITE AERIAL

PERRY ESTATE - POOL AREA

EXISTING VIEW

EXISTING VIEW

TEN EYCK
LANDSCAPE ARCHITECTS

PERRY ESTATE - POOL AREA

**EXISTING CONDITIONS** 

NOT TO SCALE

**PERRY ESTATE - POOL AREA** 

PROPOSED POOL LOCATION OVERLAY

NOT TO SCALE

VIEW AT POOL DECK TOWARD MANSION

PERRY ESTATE - POOL AREA