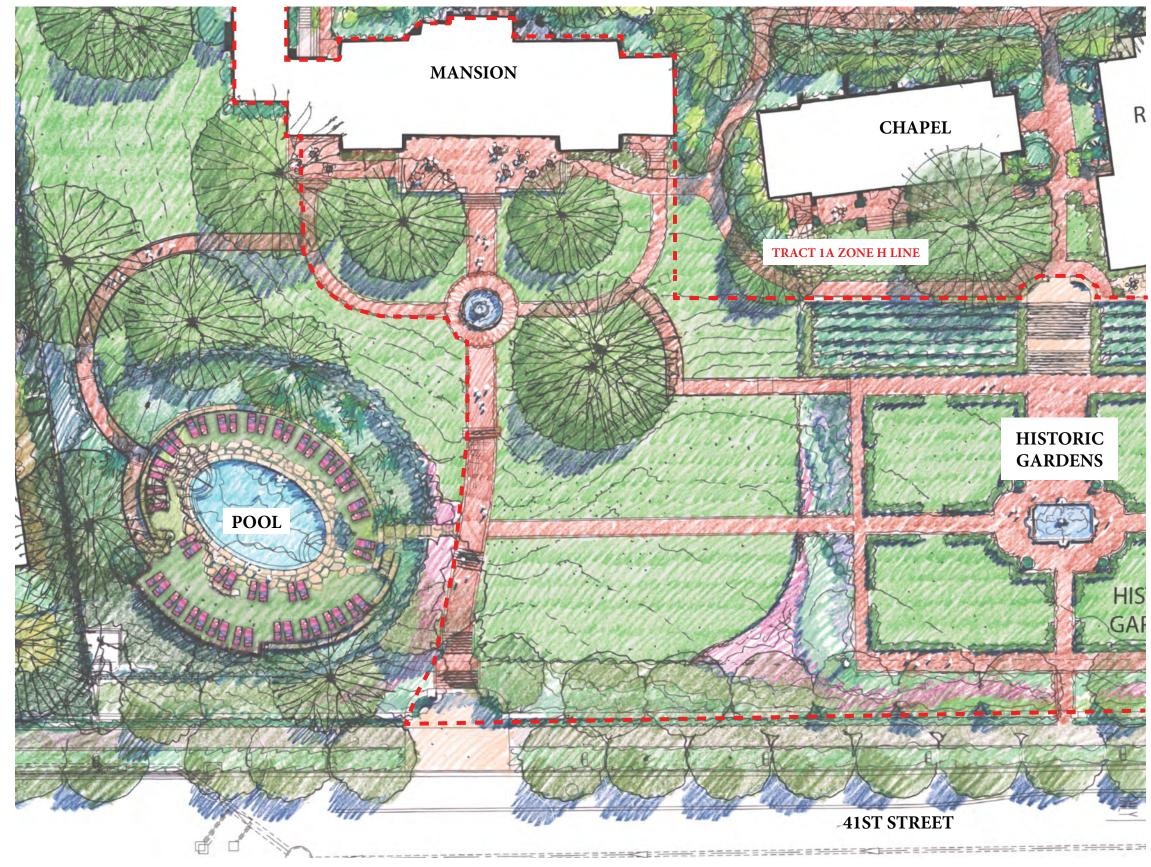

## **KEY**

TRACT 1A - ZONE H DELINEATION

PROPOSED POOL LOCATION

SITE AERIAL

PERRY ESTATE - POOL AREA

EXISTING VIEW

EXISTING VIEW

TEN EYCK
LANDSCAPE ARCHITECTS

PERRY ESTATE - POOL AREA

**EXISTING CONDITIONS** 

NOT TO SCALE

**PERRY ESTATE - POOL AREA** 

PROPOSED POOL LOCATION OVERLAY

NOT TO SCALE

VIEW AT POOL DECK TOWARD MANSION

PERRY ESTATE - POOL AREA