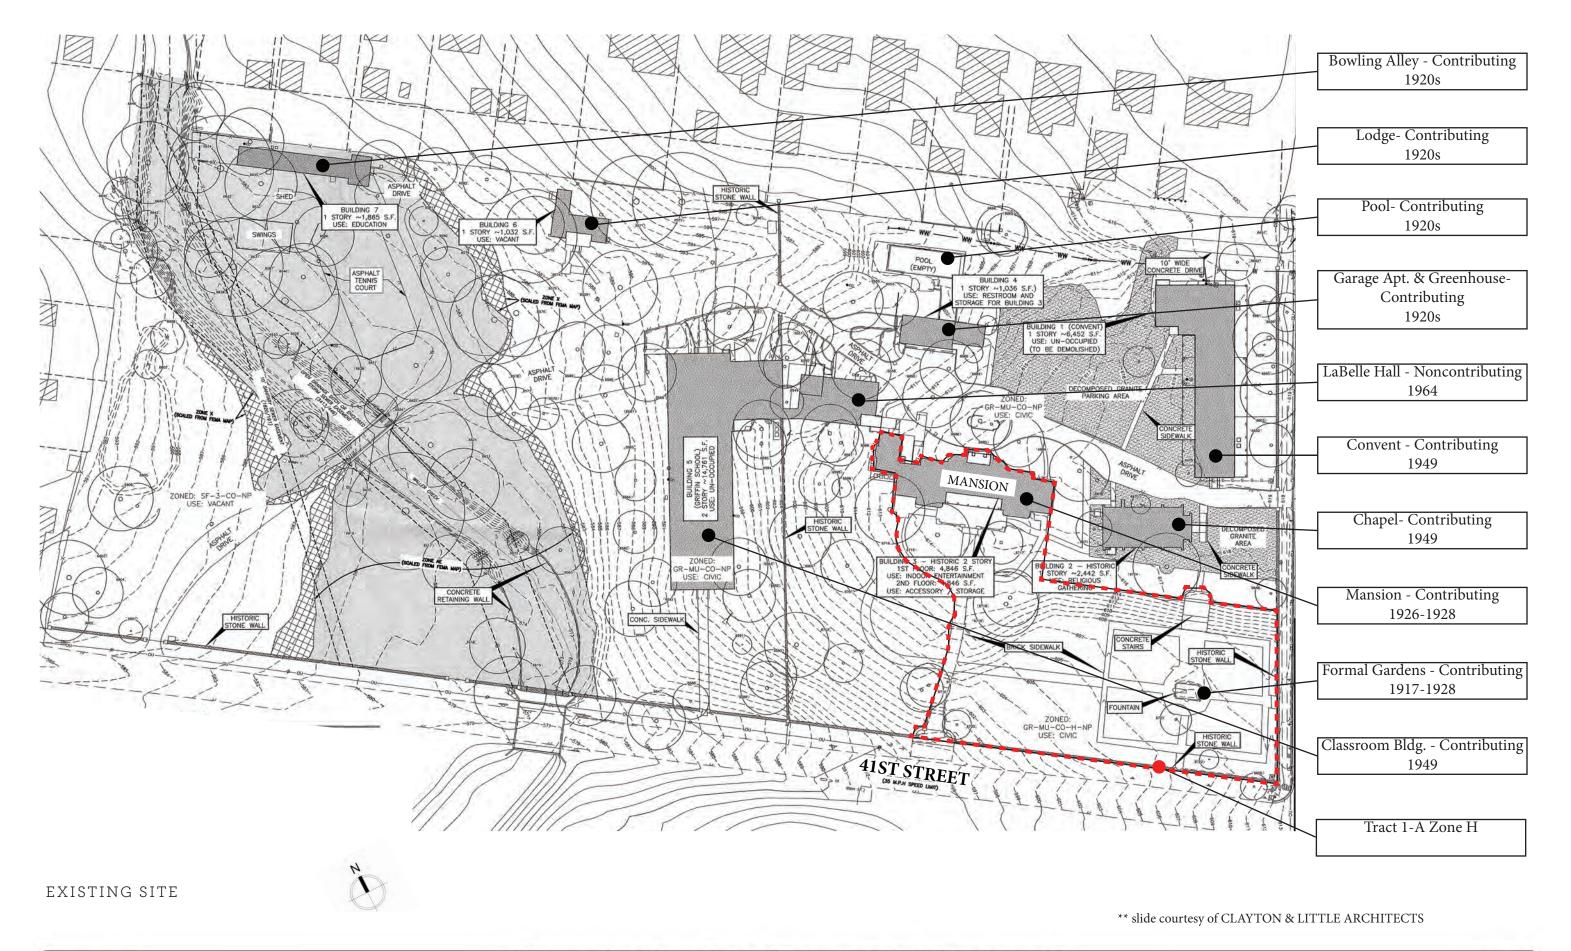

# COMMODORE PERRY ESTATE REDEVELOPMENT

HISTORIC LAND COMMISSION POOL MEETING
SEPTEMBER 2019

## **KEY**

TRACT 1A - ZONE H DELINEATION

PROPOSED POOL LOCATION

SITE AERIAL

PERRY ESTATE - POOL AREA

EXISTING VIEW

EXISTING VIEW

TEN EYCK
LANDSCAPE ARCHITECTS