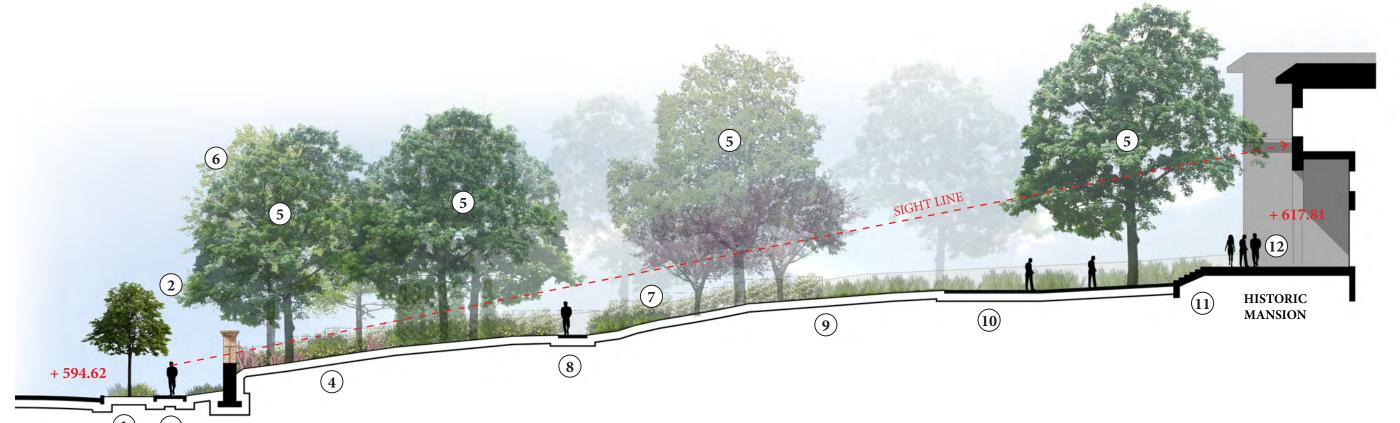

#### KEY

- 1 VEGETATED SWALE
- (2) STREET TREES (SMALL)
- (3) SIDEWALK
- (4) VEGETATED SLOPE
- 5 SHADE TREE EXISTING
- (6) SHADE TREE PROPOSED

- (7) LOW RETAINING WALL
- 8 POOL DECK
- 9 POOL
- (10) STONE SEAT WALL
- (11) SLOPED LAWN
- (12) POOL FENCE (4' HIGH)

PERRY ESTATE - POOL AREA

41ST STREET

SECTION AT VIEWSHED #1 - PROPOSED POOL

TEN EYCK

EXISTING VIEW AT VIEWSHED #2

41ST STREET

#### KEY

- 1 VEGETATED SWALE
- (2) STREET TREES (SMALL)
- (3) SIDEWALK
- (4) VEGETATED SLOPE
- 5 SHADE TREE EXISTING
- (6) SHADE TREE PROPOSED

- 7 POOL FENCE BEYOND (4' HIGH)
- (8) WALK ON GARDEN AXIS
- (9) EXISTING SLOPED LAWN
- (10) EXISTING WALKWAY
- (11) EXISTING STEPS
- (12) EXISTING PORCH