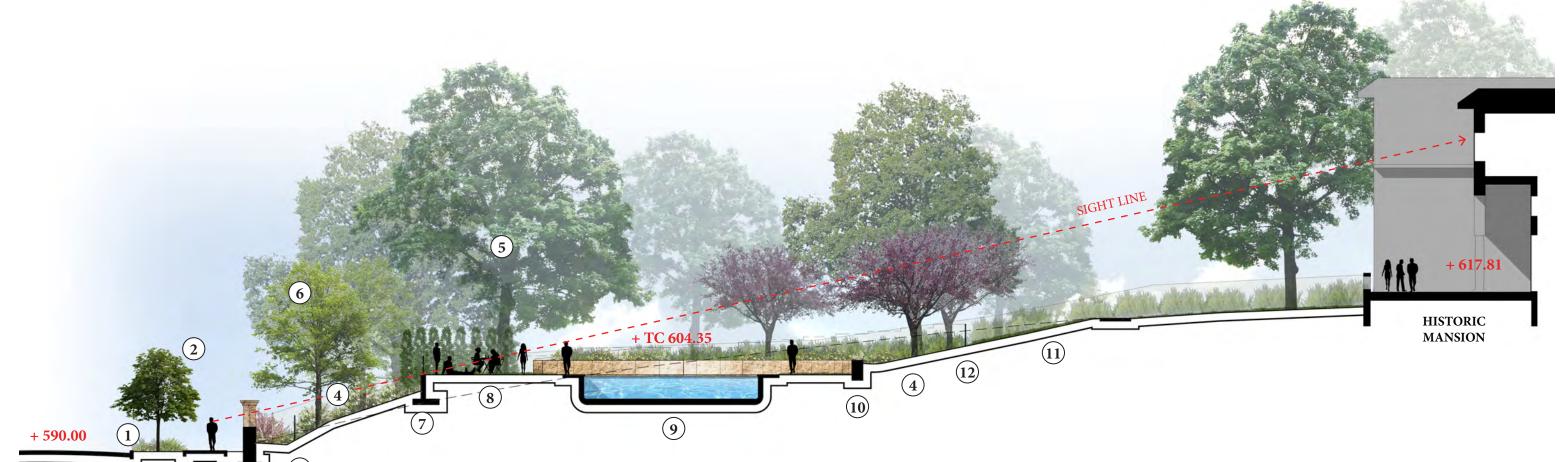

#### KEY

- 1 VEGETATED SWALE
- (2) STREET TREES (SMALL)
- (3) SIDEWALK
- (4) VEGETATED SLOPE
- 5 SHADE TREE EXISTING
- (6) SHADE TREE PROPOSED

- (7) LOW RETAINING WALL
- 8 POOL DECK
- 9 POOL
- (10) STONE SEAT WALL
- (11) SLOPED LAWN
- (12) POOL FENCE (4' HIGH)

PERRY ESTATE - POOL AREA

41ST STREET

SECTION AT VIEWSHED #1 - PROPOSED POOL

TEN EYCK

EXISTING VIEW AT VIEWSHED #2

41ST STREET