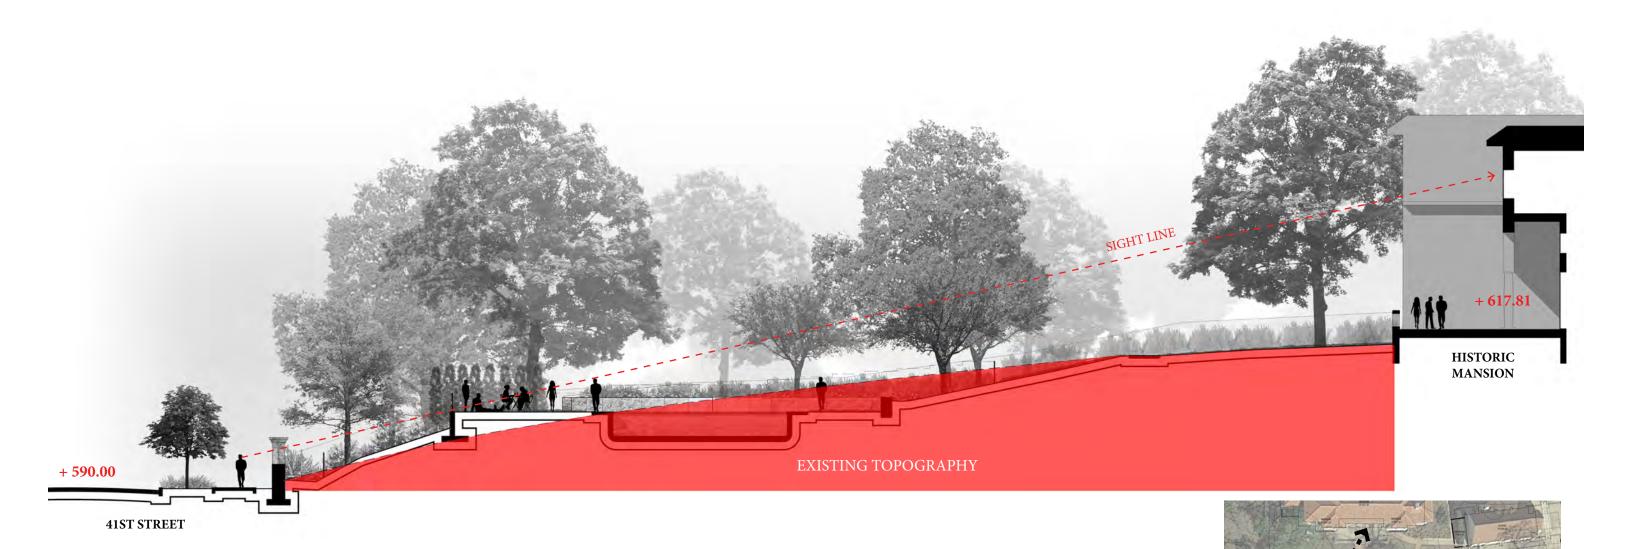

VIEWSHEDS DIAGRAM

NOT TO SCALE

EXISTING VIEW AT VIEWSHED #1

SECTION AT VIEWSHED #1 - EXISTING TOPOGRAPHY

TEN EYCK

#### KEY

- 1 VEGETATED SWALE
- (2) STREET TREES (SMALL)
- (3) SIDEWALK
- (4) VEGETATED SLOPE
- 5 SHADE TREE EXISTING
- (6) SHADE TREE PROPOSED

- (7) LOW RETAINING WALL
- 8 POOL DECK
- 9 POOL
- (10) STONE SEAT WALL
- (11) SLOPED LAWN
- (12) POOL FENCE (4' HIGH)