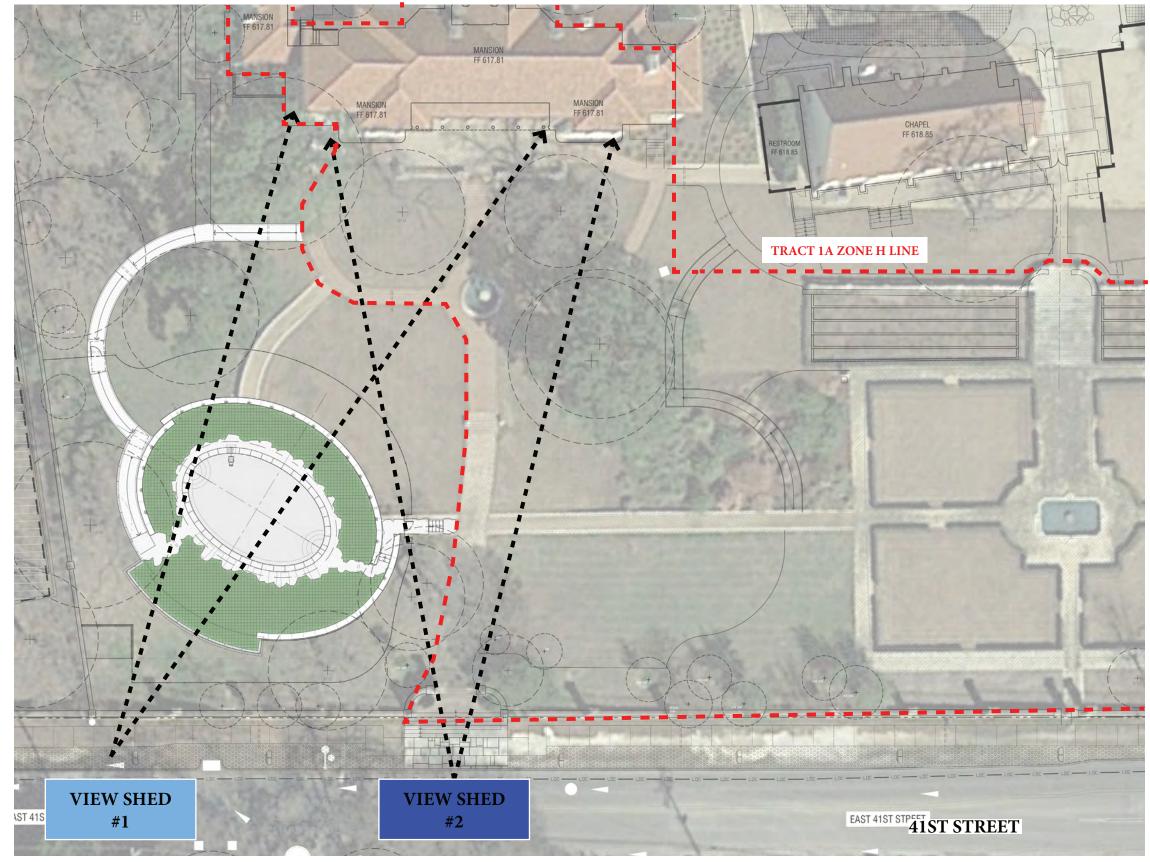

VIEWSHEDS DIAGRAM

NOT TO SCALE

EXISTING VIEW AT VIEWSHED #1

SECTION AT VIEWSHED #1 - EXISTING TOPOGRAPHY

TEN EYCK