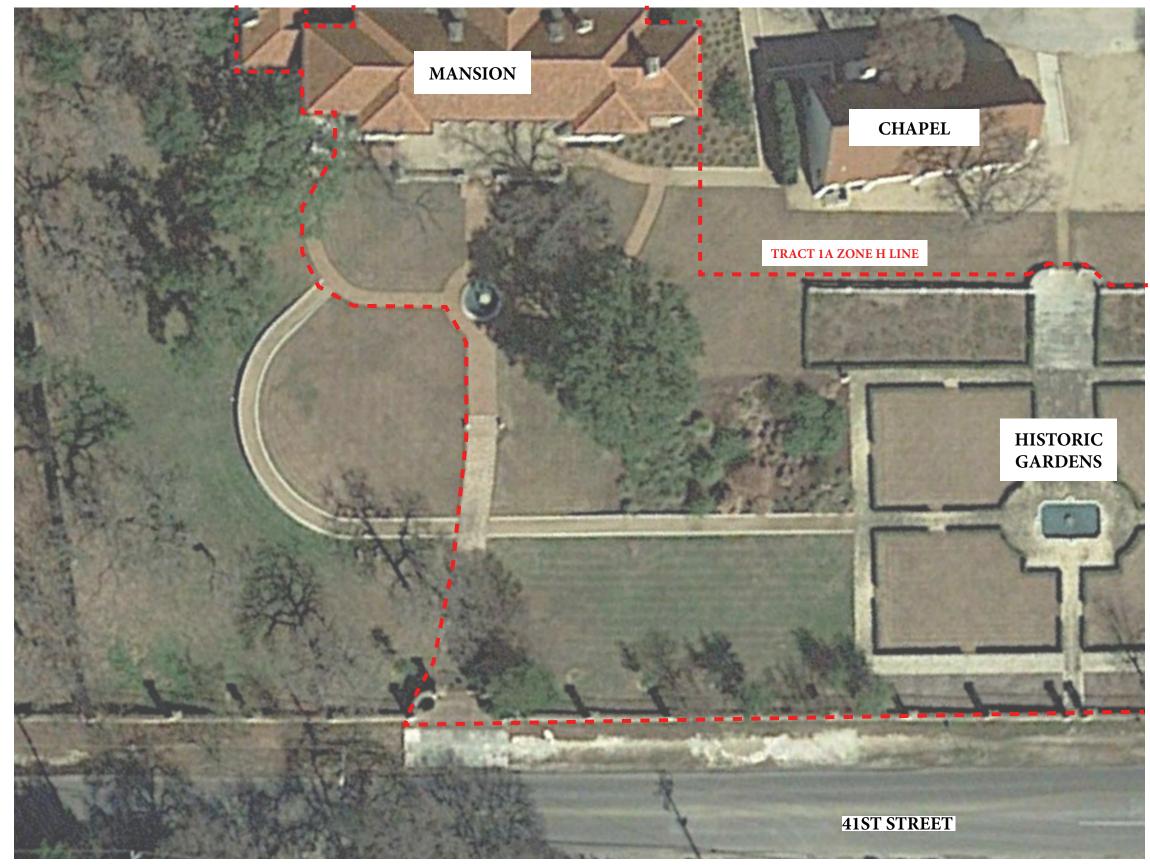

## **KEY**

TRACT 1A - ZONE H DELINEATION

PROPOSED POOL LOCATION

SITE AERIAL

PERRY ESTATE - POOL AREA

EXISTING VIEW

EXISTING VIEW

TEN EYCK
LANDSCAPE ARCHITECTS