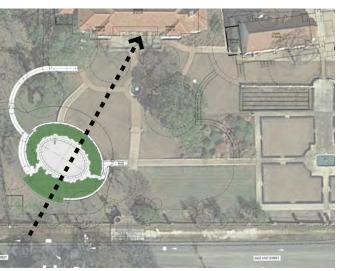

## **KEY**

TRACT 1A - ZONE H DELINEATION

PROPOSED POOL LOCATION

SITE AERIAL

PERRY ESTATE - POOL AREA

EXISTING VIEW

EXISTING VIEW

TEN EYCK
LANDSCAPE ARCHITECTS

VIEWSHEDS DIAGRAM

NOT TO SCALE

EXISTING VIEW AT VIEWSHED #1

SECTION AT VIEWSHED #1 - EXISTING TOPOGRAPHY

TEN EYCK