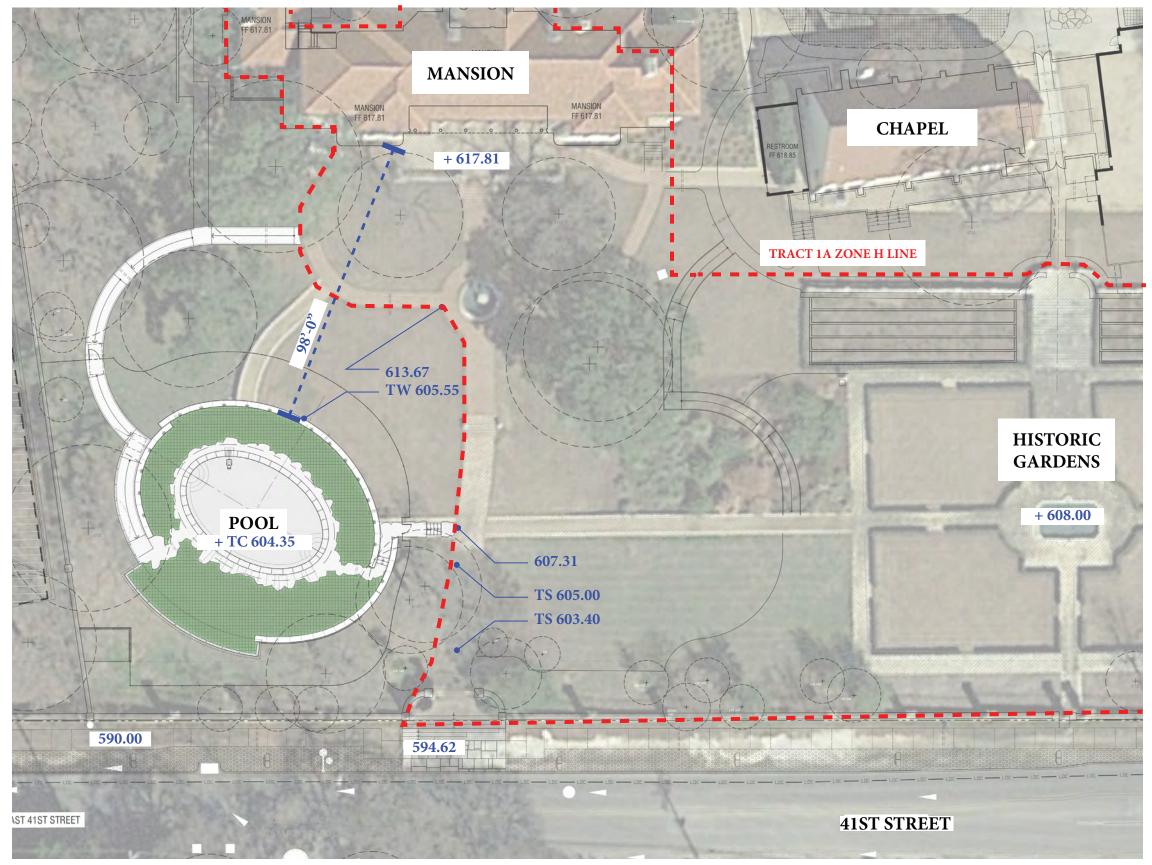

PERRY ESTATE - POOL AREA

**EXISTING CONDITIONS** 

NOT TO SCALE

**PERRY ESTATE - POOL AREA** 

PROPOSED POOL LOCATION OVERLAY

NOT TO SCALE

VIEW AT POOL DECK TOWARD MANSION

PERRY ESTATE - POOL AREA