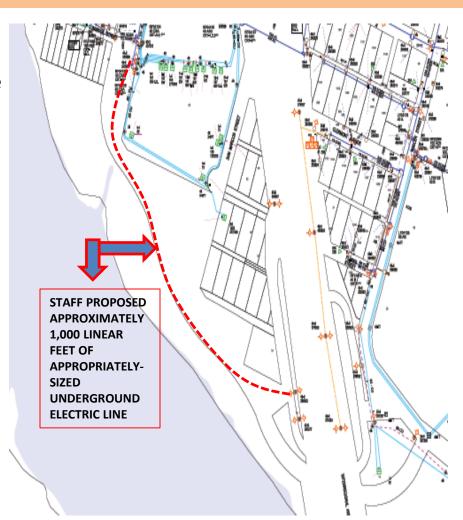

#### **Electric Line**

#### Need

This project is related to the approved Electric Service Planning Application (ESPA) for providing electric service to 16 IH-35 Service Road; which involves installing underground electric facilities.

## **Description**

Installation of approx. 1,000 If of underground primary electric through Waller Beach parkland, under East Avenue.