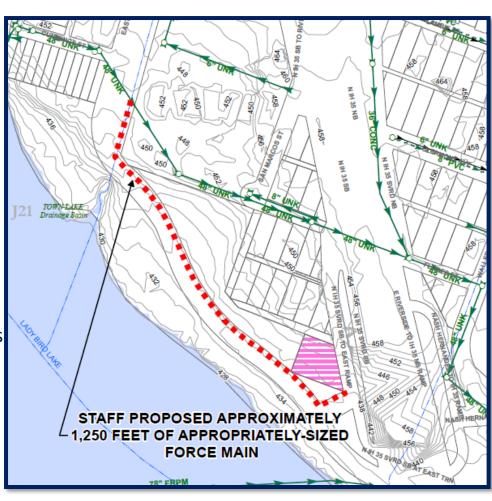

#### Need

This project is related to the approved Service Extension Request for providing wastewater service and involves installing a force main.

## **Description**

Installation of approx. 1,250 If of force main through Waller Beach parkland, under East Avenue.