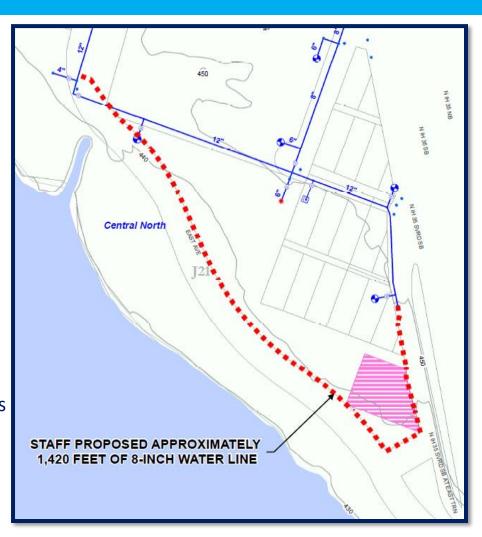

#### Need

This project is related to the approved Service Extension Request for providing water service and involves installing a water main to increase capacity and provide systematic looping for redundancy and fire protection.

### **Description**

Installation of approx. 1,420 If of 8-inch line with through Waller Beach parkland, under East Avenue.