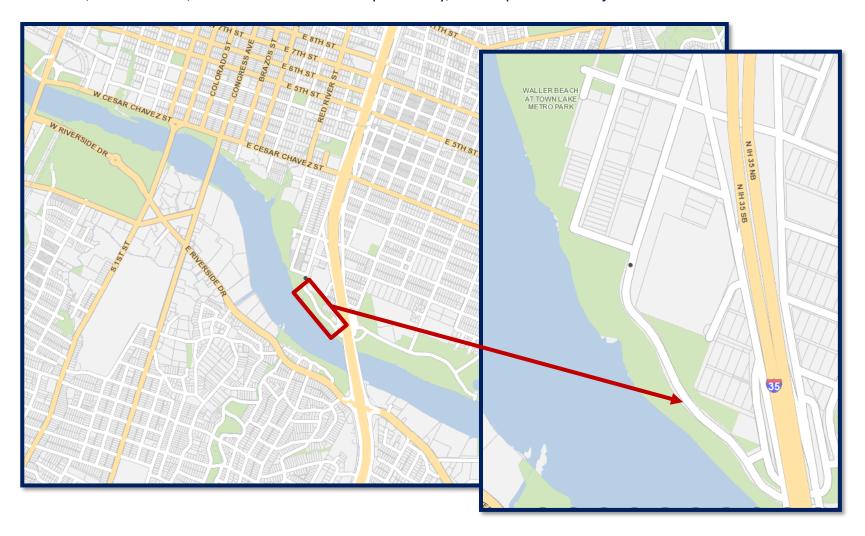

#### Location

This project is located in Central Austin (Council District 9) within Waller Beach parkland bounded by Lady Bird Lake to the west, East Avenue, and IH 35 to the east. Specifically, the request runs adjacent and under East Avenue.