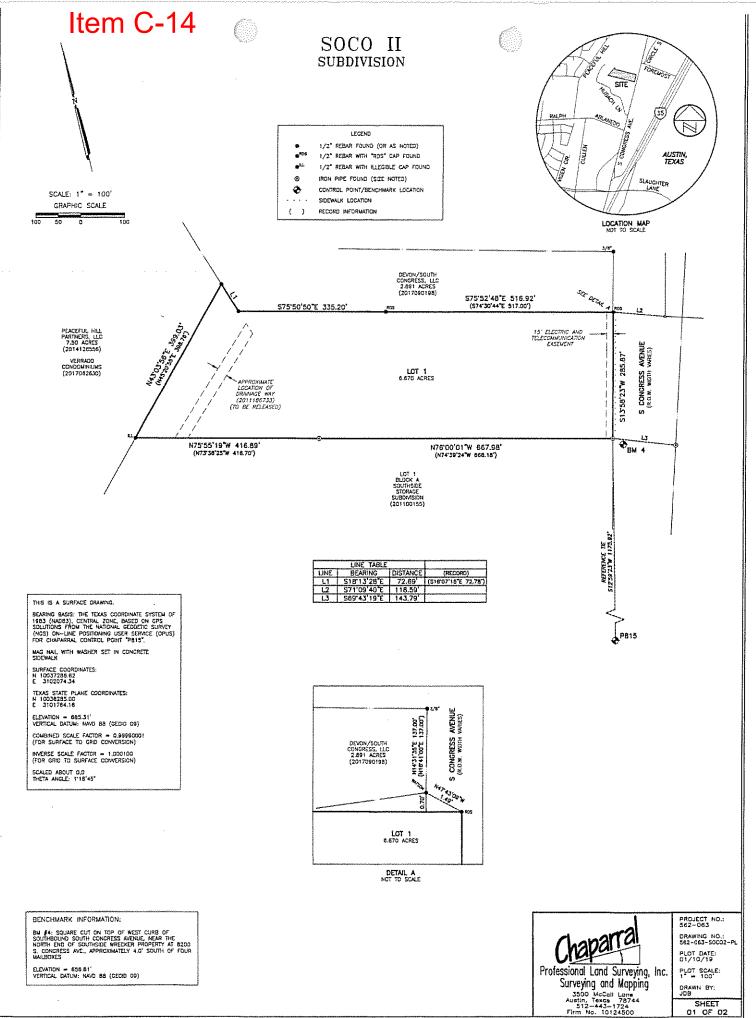

## Item C-14

## SUBDIVISION REVIEW SHEET

<u>CASE NO.</u>: C8-2019-0015.0A <u>ZAP DATE</u>: Oct. 1, 2019

**SUBDIVISION NAME: SOCO II Subdivision** 

**AREA**: 6.670 ac. **LOT(S)**: 1

**OWNER:** Chris and Roni Clark

**AGENT/APPLICANT:** Michael P. Porvaznik, P.E.

**ADDRESS OF SUBDIVISION:** 8100, 8102 and 8104 S. Congress Ave. **COUNTY:** Travis

**WATERSHED:** South Boggy Creek

**EXISTING ZONING: CS-MU-CO** 

**PROPOSED LAND USE:** Multifamily development.

**<u>DEPARTMENT COMMENTS</u>**: The request is for the approval of SOCO II Subdivision which will create one legal lot (Lot 1) out of three existing previously unplatted tracts.