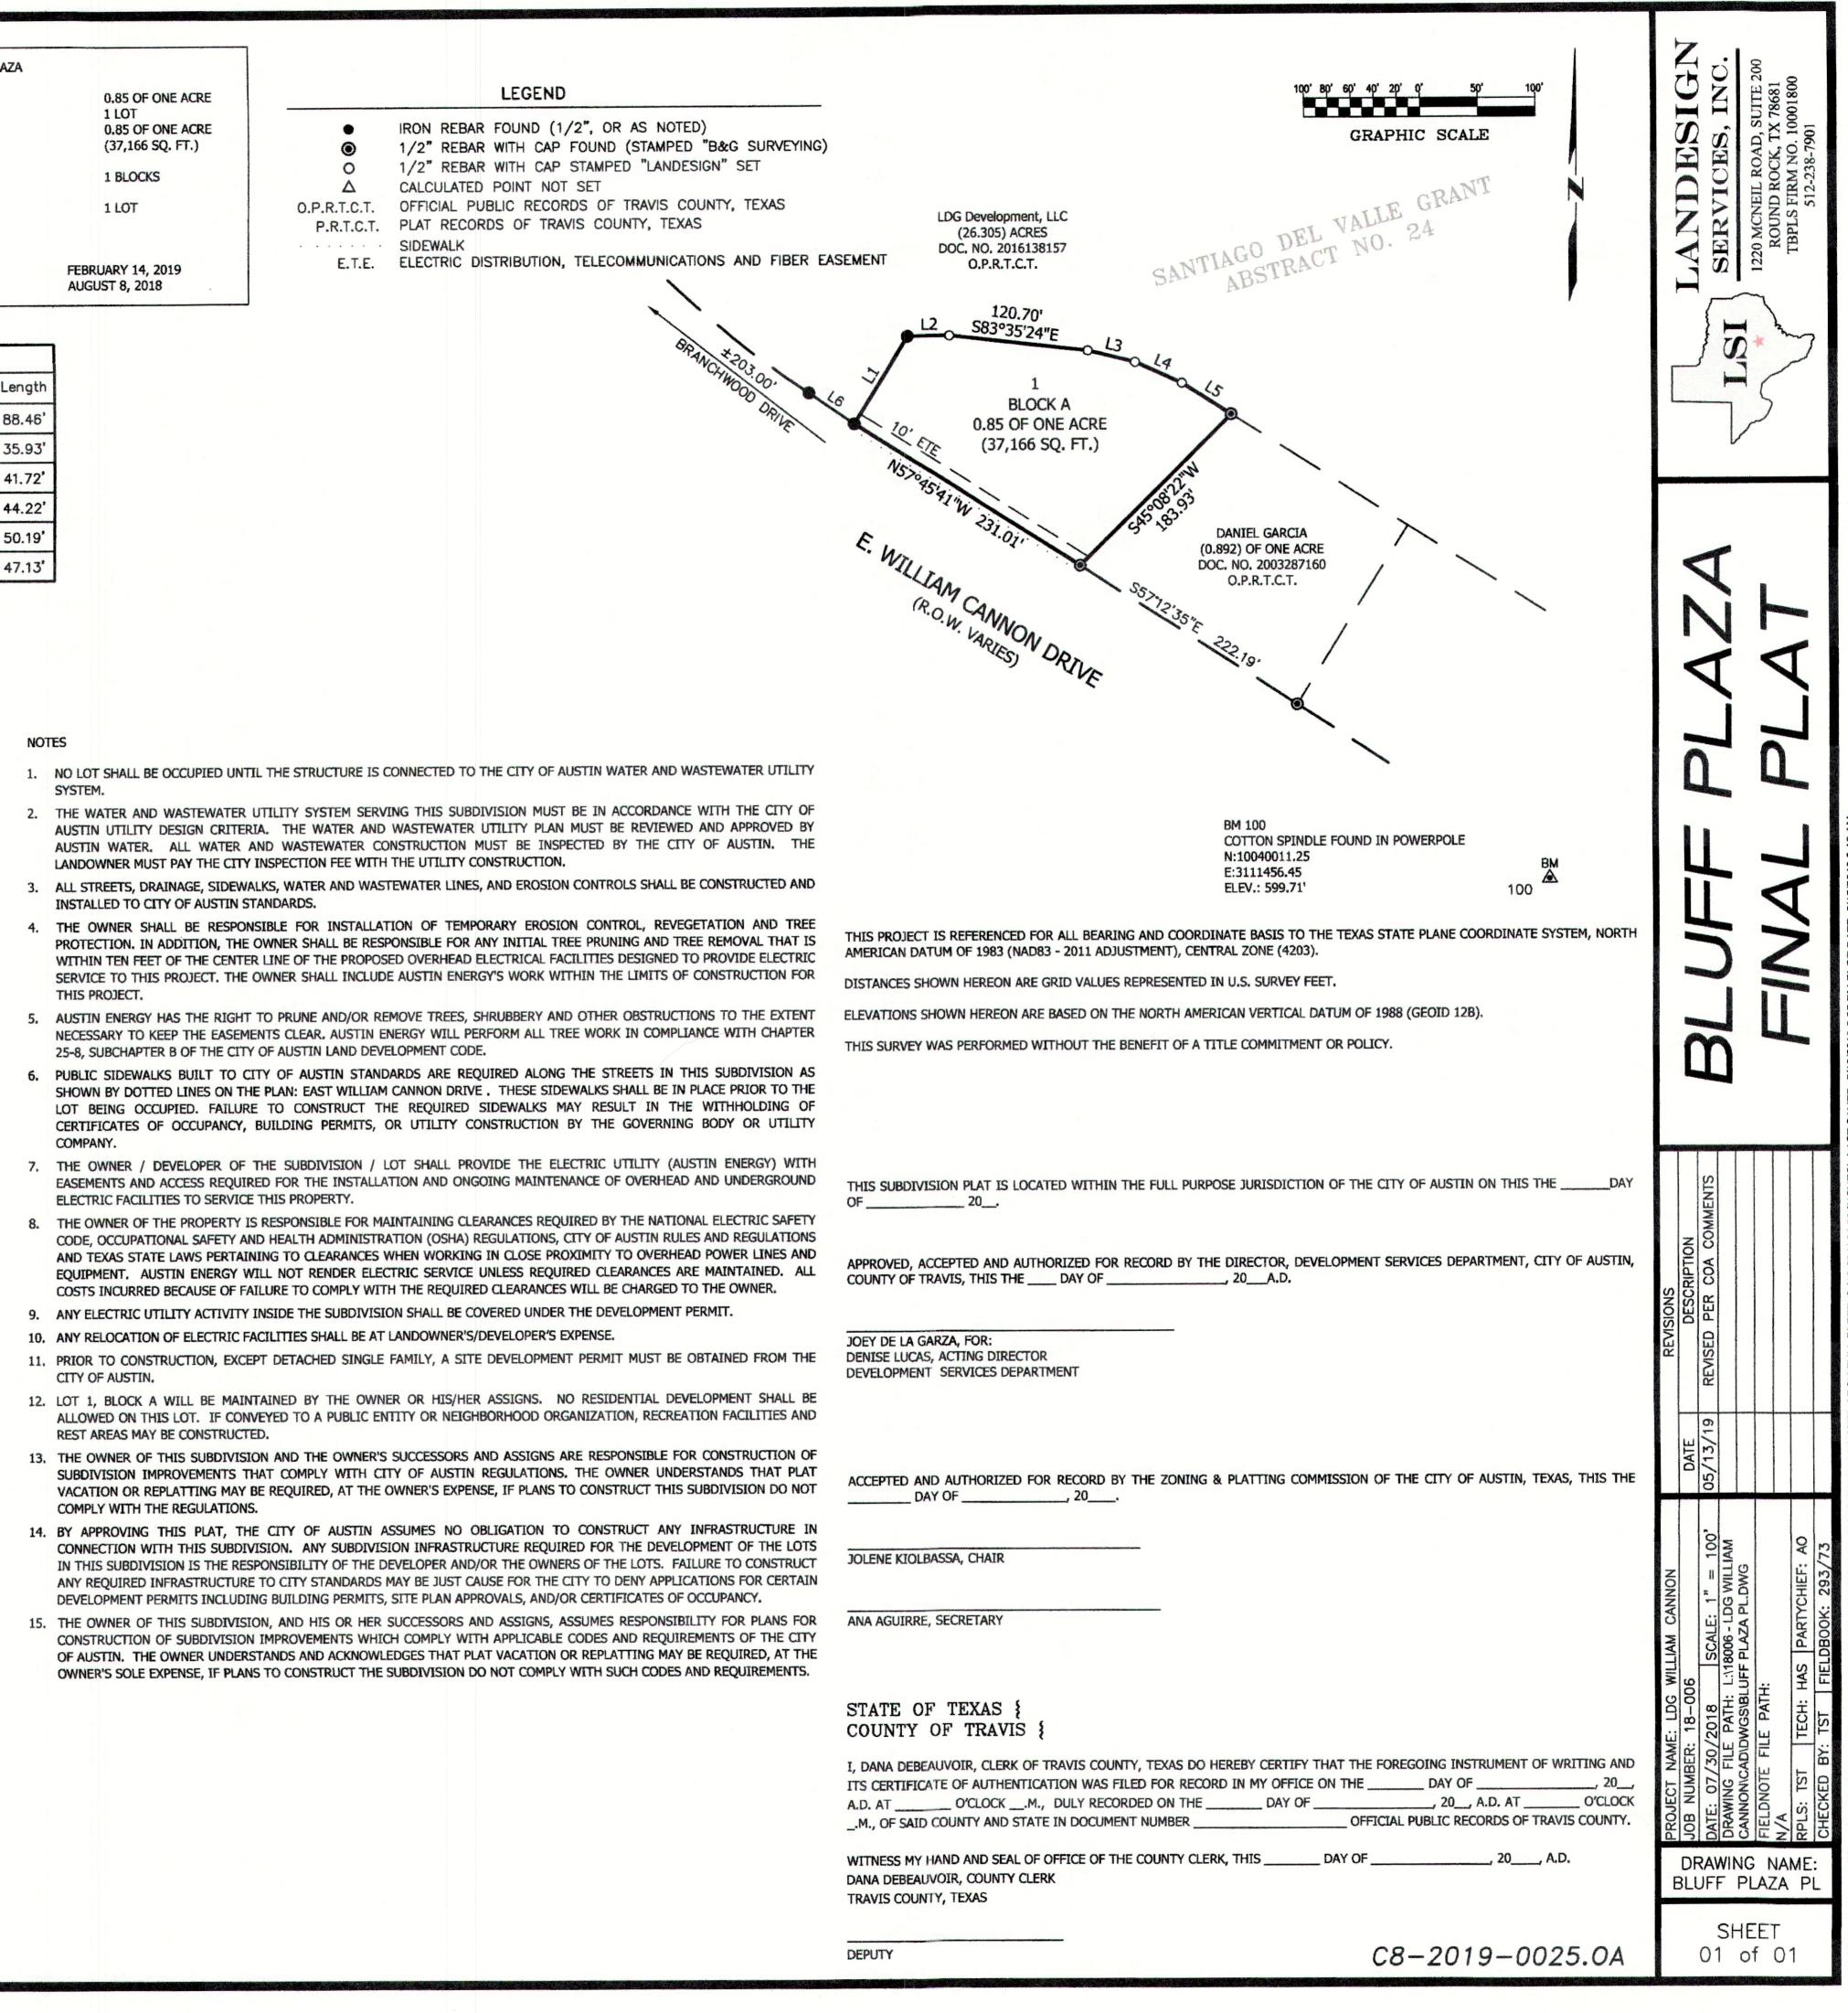

### SUBDIVISION REVIEW SHEET

<u>CASE NO</u>.: C8-2019-0025.0A

**ZAP DATE:** Oct. 1, 2019

**SUBDIVISION NAME:** Bluff Plaza

<u>AREA</u>: 0.85 ac.

<u>LOT(S)</u>: 1

**OWNER:** LDG Development, LLC (Frank Leist)

AGENT/APPLICANT: Steven Buffum, P.E. (Costello, Inc.)

ADDRESS OF SUBDIVISION: 4400 E. William Cannon Dr. COUNTY: Travis

WATERSHED: Williamson Creek

EXISTING ZONING: GR-MU-CO

PROPOSED LAND USE: Commercial

**DEPARTMENT COMMENTS:** The request is for the approval of Bluff Plaza Final Plat which will create one legal lot (Lot 1, Block A) for a commercial/retail building out of previously unplatted land.

## Item C-15

| E. STASSNEY LANE                                                                                                                                                                                                                                                                                                                                                                                                                                                                                                                               | DENSITY:<br>NUMBER OF<br>TOTAL LOT             | EAGE:<br>RESIDENTIAL LOTS:<br>F BLOCKS:<br>S:<br>DEDICATION        |      |
|------------------------------------------------------------------------------------------------------------------------------------------------------------------------------------------------------------------------------------------------------------------------------------------------------------------------------------------------------------------------------------------------------------------------------------------------------------------------------------------------------------------------------------------------|------------------------------------------------|--------------------------------------------------------------------|------|
| AN SILE SUS                                                                                                                                                                                                                                                                                                                                                                                                                                                                                                                                    | 1                                              |                                                                    |      |
| J 3 3                                                                                                                                                                                                                                                                                                                                                                                                                                                                                                                                          |                                                | Line Table                                                         |      |
|                                                                                                                                                                                                                                                                                                                                                                                                                                                                                                                                                | Line #                                         | Direction                                                          | Leng |
| SITL JOO                                                                                                                                                                                                                                                                                                                                                                                                                                                                                                                                       | L1                                             | N31° 53' 34"E                                                      | 88.4 |
|                                                                                                                                                                                                                                                                                                                                                                                                                                                                                                                                                | L2                                             | N89° 50' 06"E                                                      | 35.9 |
|                                                                                                                                                                                                                                                                                                                                                                                                                                                                                                                                                | L3                                             | S75° 51' 02"E                                                      | 41.7 |
|                                                                                                                                                                                                                                                                                                                                                                                                                                                                                                                                                | L4                                             | S65° 47' 29"E                                                      | 44.  |
|                                                                                                                                                                                                                                                                                                                                                                                                                                                                                                                                                | L5                                             | S57 36' 02"E                                                       | 50.  |
|                                                                                                                                                                                                                                                                                                                                                                                                                                                                                                                                                | L6                                             | N55° 34' 10"W                                                      | 47.  |
| STATE OF TEXAS }<br>COUNTY OF TRAVIS {<br>THAT LDG DEVELOPMENT, LLC, A KENTUCKY LIMITED LIABILITY COMPANY, ACTING BY AND THROUG<br>AS PRESIDENT OF LDG DEVELOPMENT, LLC, BEING THE OWNER OF THAT CERTAIN 0.864 ACRE TRACT<br>DEL VALLE GRANT ABSTRACT NO. 24, SITUATED IN TRAVIS COUNTY, TEXAS, AS CONVEYED BY DEED A<br>2016180923 OF THE OFFICIAL PUBLIC RECORDS OF TRAVIS COUNTY, TEXAS, DOES HEREBY SUBDIVIDE<br>ACCORDANCE WITH THE ATTACHED MAP OR PLAT SHOWN HEREON, PURSUANT TO CHAPTER 212 OF<br>CODE, TO BE KNOWN AS:<br>BLUFF PLAZA | of land out<br>is recorded<br>e 0.85 of on     | IN DOCUMENT NO.<br>E ACRE OF LAND IN                               |      |
| AND DO HEREBY DEDICATE TO THE PUBLIC, THE USE OF THE STREETS AND EASEMENTS SHOW<br>EASEMENTS AND/OR RESTRICTIONS HERETOFORE GRANTED AND NOT RELEASED.                                                                                                                                                                                                                                                                                                                                                                                          | WN HEREON,                                     | SUBJECT TO ANY                                                     |      |
|                                                                                                                                                                                                                                                                                                                                                                                                                                                                                                                                                |                                                |                                                                    |      |
| LDG DEVELPMENT, LLC.,<br>A KENTUCKY LIMITED LIABILITY COMPANY                                                                                                                                                                                                                                                                                                                                                                                                                                                                                  |                                                |                                                                    |      |
| THE STATE OF TEXAS §<br>COUNTY OF TRAVIS §                                                                                                                                                                                                                                                                                                                                                                                                                                                                                                     |                                                |                                                                    |      |
| THIS INSTRUMENT WAS ACKNOWLEDGED BEFORE ME THIS DAY OF, 20                                                                                                                                                                                                                                                                                                                                                                                                                                                                                     | 0, BY                                          |                                                                    |      |
| NOTARY PUBLIC - STATE OF TEXAS                                                                                                                                                                                                                                                                                                                                                                                                                                                                                                                 |                                                |                                                                    |      |
| STATE OF TEXAS {<br>COUNTY OF TRAVIS {                                                                                                                                                                                                                                                                                                                                                                                                                                                                                                         |                                                |                                                                    |      |
| I, STEVEN BUFFUM, AM AUTHORIZED UNDER THE LAWS OF THE STATE OF T<br>PROFESSION OF ENGINEERING AND HEREBY CERTIFY THAT THIS PLAT IS FEASIBL<br>STANDPOINT AND COMPLIES WITH THE ENGINEERING RELATED PORTIONS OF TITLE 25<br>LAND DEVELOPMENT CODE, AND IS TRUE AND CORRECT TO THE BEST OF MY<br>SHOWN HEREON DOES NOT APPEAR TO LIE WITHIN A DESIGNATED FLOODPLAIN AF<br>FEDERAL EMERGENCY MANAGEMENT AGENCY, FEDERAL INSURANCE ADMINISTRATION                                                                                                  | E FROM A<br>5 OF THE<br>KNOWLEDO<br>RE AS IDEI | N ENGINEERING<br>CITY OF AUSTIN<br>GE. THE TRACT<br>NTIFIED BY THE |      |

FEDERAL EMERGENCY MANAGEMENT AGENCY (FEMA) FLOOD INSURANCE RATE MAP (FIRM) NO. 48453C0595J, DATED JANUARY 6, 2016 FOR TRAVIS COUNTY, TEXAS. 20190614 m n DATE STEVEN BUFFUM, P.E.

REGISTERED PROFESSIONAL ENGINEER NO. 115531 1016 LA POSADA DRIVE SUITE 288 AUSTIN, TEXAS 78752 TBPE REG. NO. F-280

STATE OF TEXAS COUNTY OF TRAVIS {

TRAVIS S. TABOR, AM AUTHORIZED UNDER THE LAWS OF THE STATE OF TEXAS TO PRACTICE THE PROFESSION OF SURVEYING AND HEREBY CERTIFY THAT THIS PLAT COMPLIES WITH THE SURVEYING RELATED PORTIONS OF TITLE 25 OF THE CITY OF AUSTIN LAND DEVELOPMENT CODE, AND IS TRUE AND CORRECT TO THE BEST OF MY KNOWLEDGE, AND WAS PREPARE FROM AN ACTUAL ON THE GROUND SURVEY OF THE PROPERTY MADE UNDER MY DIRECTION AND SUPERVISION.

TRAVIS S. VABOR, R.P.L.S. NO. 6428 LANDESIGN SERVICES, INC. 1220 McNEIL ROAD SUITE 200 ROUND ROCK, TEXAS 78681 (512) 238-7901 FIRM REGISTRATION NO. 10001800

06/06/2019 DATE

- 4. THE OWNER SHALL BE RESPONSIBLE FOR INSTALLATION OF TEMPORARY EROSION CONTROL, REVEGETATION AND TREE
- 6. PUBLIC SIDEWALKS BUILT TO CITY OF AUSTIN STANDARDS ARE REQUIRED ALONG THE STREETS IN THIS SUBDIVISION AS
- 7. THE OWNER / DEVELOPER OF THE SUBDIVISION / LOT SHALL PROVIDE THE ELECTRIC UTILITY (AUSTIN ENERGY) WITH
- 8. THE OWNER OF THE PROPERTY IS RESPONSIBLE FOR MAINTAINING CLEARANCES REQUIRED BY THE NATIONAL ELECTRIC SAFETY