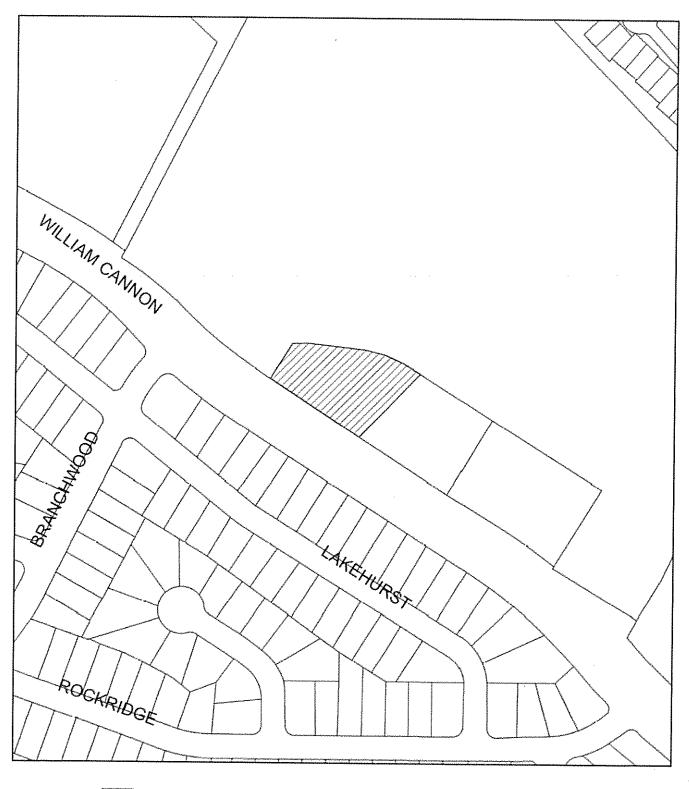

# Item C-15

Subject Tract

Base Map

CASE#: C8-2019-0025.0A LOCATION: 4400 E. William Cannon Drive

3 of 3

This product is for informational purposes and may not have been prepared for or be suitable for legal, engineering, or surveying purposes. It does not represent an on-the-ground survey and represents only the approximate relative location of property boundaries.

This product has been produced by the Planning and Development Review Department for the sole purpose of geographic reference.