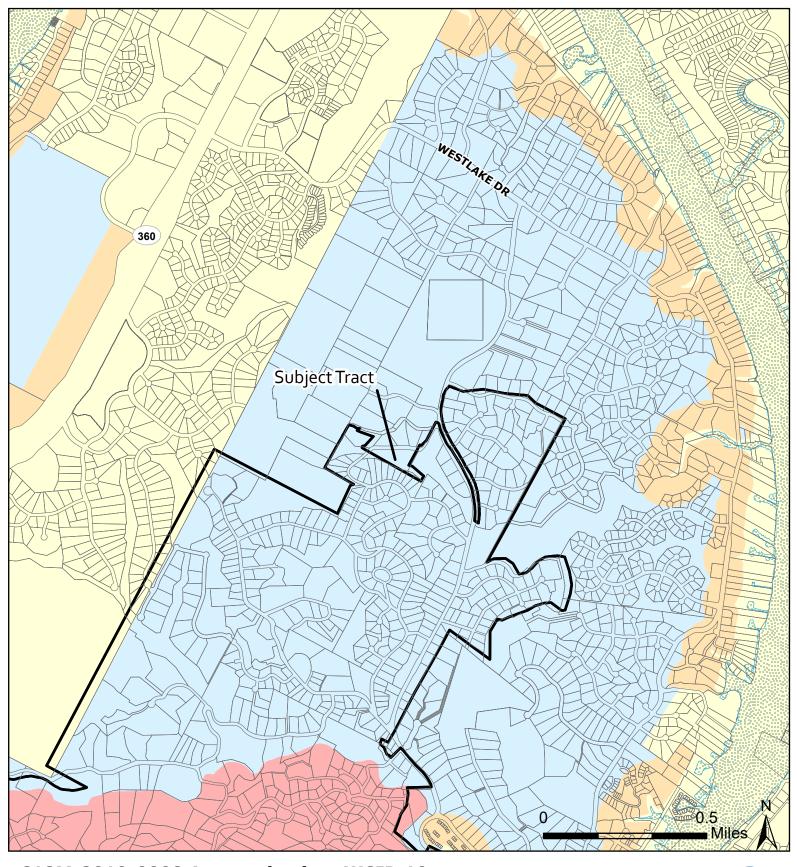

## C12M-2019-0002 Annexation into WCID 10

Water Control and Improvement District No. 10

City of Austin Planning and Zoning Department July 2019

Austin Full Purpose

West Lake Hills

Austin Limited Purpose

Austin ETJ