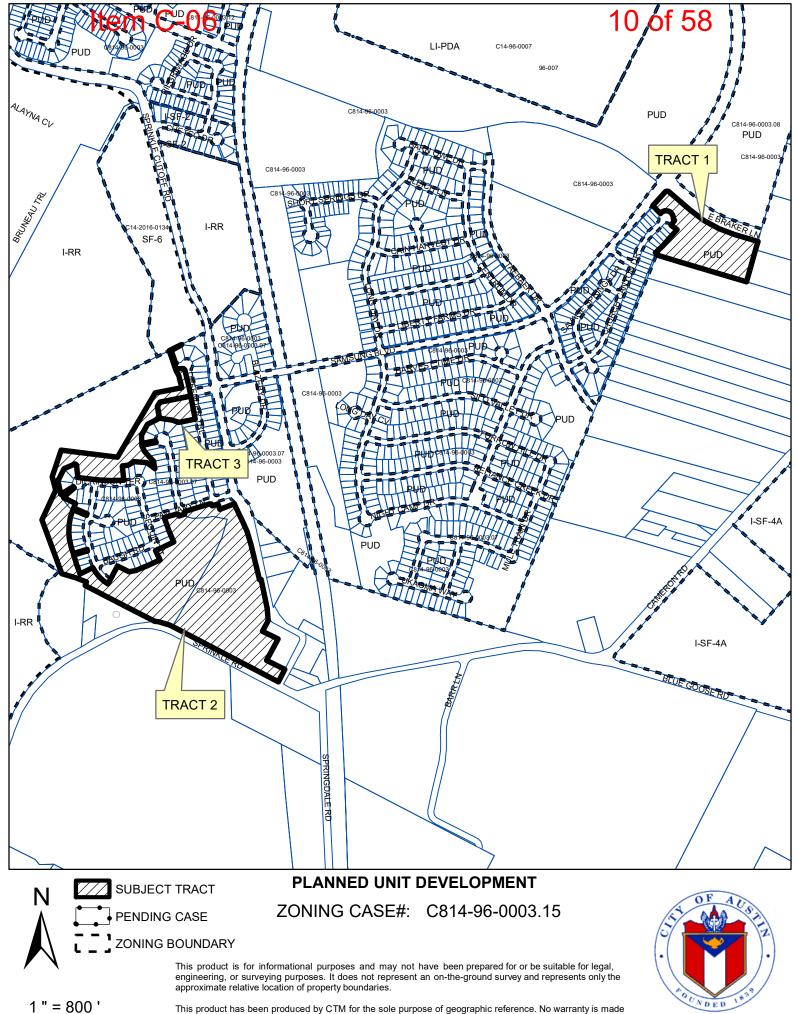

1" = 800

ZONING CASE#: C814-96-0003.15 LOCATION: SPRINGDALE & SAMSUNG, BRAKER & SAMSUNG SUBJECT AREA: 376.38 ACRES GRID: N29, N30, & P30 MANAGER: Sherri Sirwaitis

This map has been produced by the Communications Technology Management Dept. on behalf of the Planning Development Review Dept. for the sole purpose of geographic reference. No warranty is made

### **PIONEER CROSSING PUD AMENDMENT #15**

ZONING CASE#: C814-96-0003.15 LOCATION: SPRINGDALE & SAMSUNG. **BRAKER & SAMSUNG** SUBJECT AREA: 376.38 ACRES GRID: N29, N30, & P30 **MANAGER: Sherri Sirwaitis** 

This map has been produced by the Communications Technology Management Dept. on behalf of the Planning Development Review Dept. for the sole purpose of geographic reference. No warranty is made

#### Tract 1: 10930 Defender Trail, Austin, TX 78653

<u>Travis County Tax Parcel:</u> 897924 <u>Legal Description:</u> Lot 101, Block EE of Pioneer Crossing East Section 17 <u>Acreage:</u> 1.1750 acres <u>Deed:</u> Doc #2016128108 and #2016128109

# Tract 2: 805 feet south from the intersection of Samsung Boulevard and Sprinkle Cut Off Road

Travis County Tax Parcel: 568058 and 568060

Legal Description: 32.16 acres out of that certain tract described as Part 3 recorded in Document No. 2010001936 and that certain tract described as Part 5 recorded in Document No. 2014009613, both out of the Official Public Records of Travis County, Texas Acreage: 32.16 acres Deed: Doc #2016128108 and #2016128109

# Tract 3: 364 feet east from the intersection of Samsung Boulevard and East Braker Lane (end of Church Canyon Drive)

Travis County Tax Parcel: 780844

<u>Legal Description:</u> 6.32 acres of the Lucas Munoz Survey No. 55, Abstract No. 513, Travis County, Texas <u>Acreage:</u> 6.32 acres <u>Deed:</u> Doc #2016128108