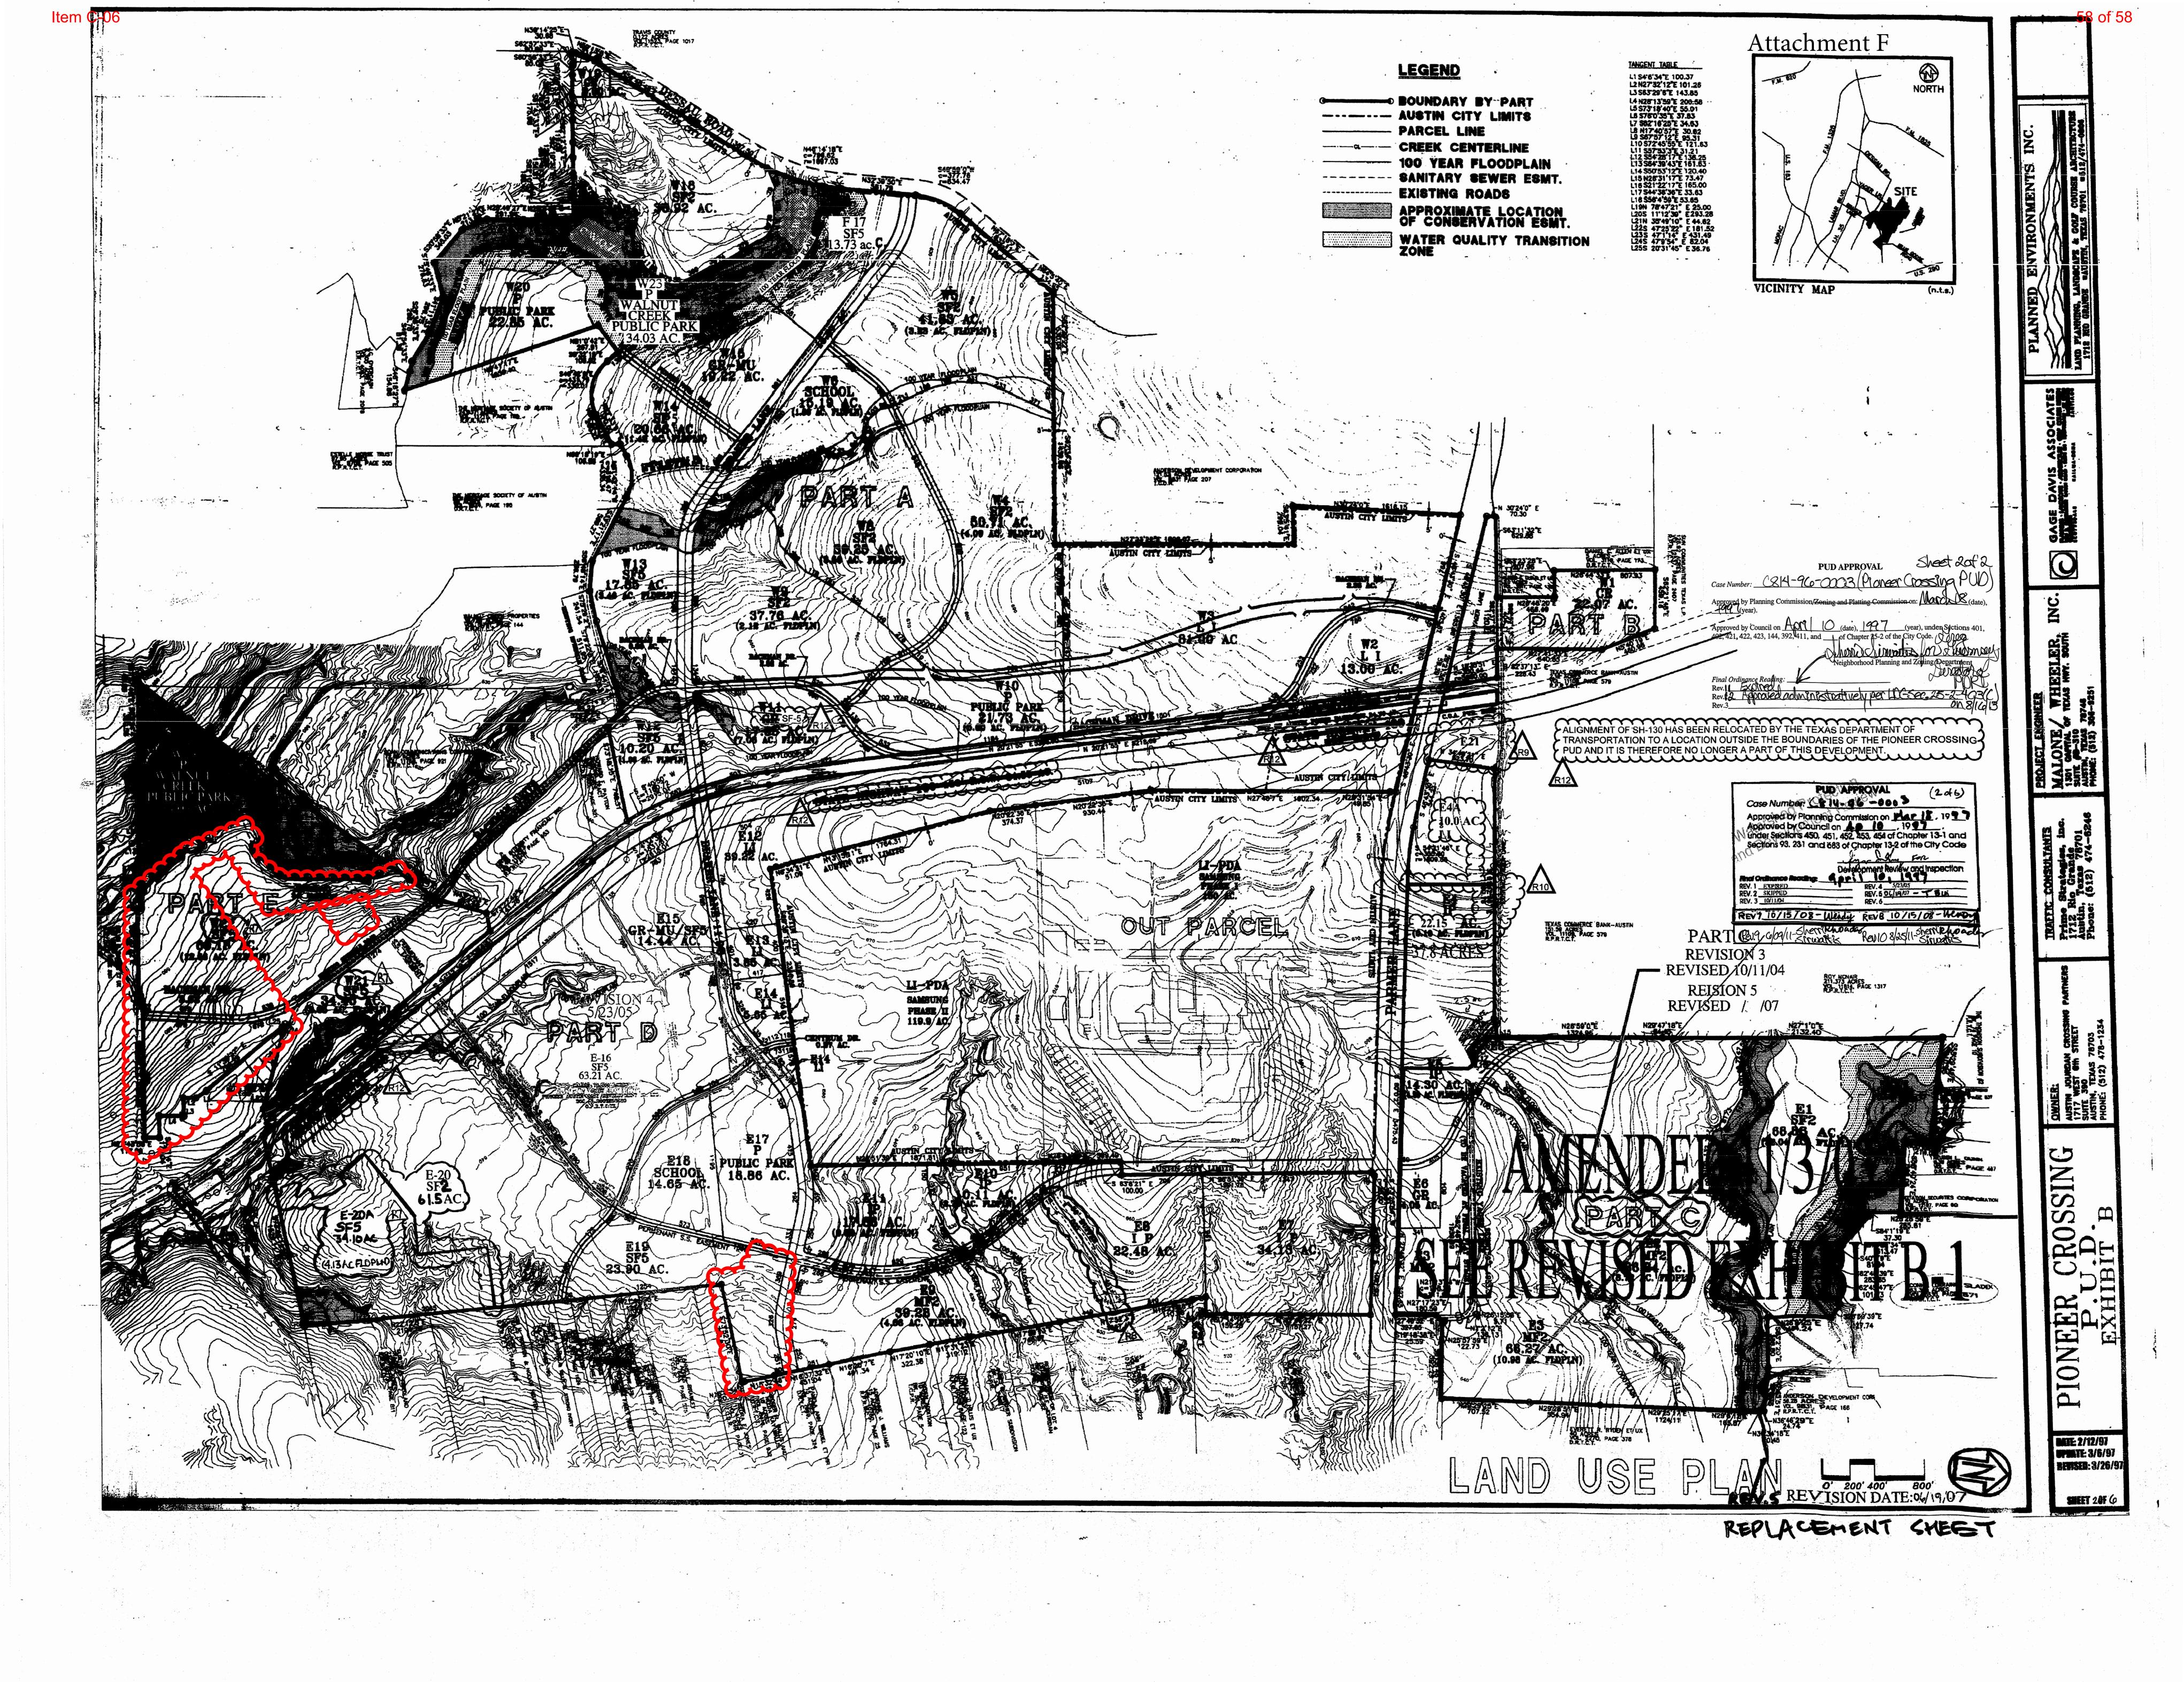

All of the parcels designated for parkland have been dedicated, with the exception of Parcel W23. The applicant, Continental Homes of Texas, L.P., contends that that the definition of "Owner" in PART 13 means the owner of the parkland parcels and that the applicant has no obligation to dedicate the land that it does not own. The City has stated that as the applicant owns land that is adjacent to Parcel W23 so the provision in Part 13 applies. The current owner of Parcel W23, the ART Collection, Inc., purchased the property on foreclosure has not completed the dedication of this parcel to the City. A determination was made by the City that the Development Services Department would

The proposed 15<sup>th</sup> amendment to the Pioneer Crossing PUD will satisfy the parkland dedication requirement for Parcels E19, E20, E20A, W21 and W22 in the PUD and will permit the applicant to move forward with subdivision and site plan applications on these parcels.

As of February 22, 2019, Parcel Nos. W10, W20 and E17 have been dedicated to the City. Notwithstanding any interpretation of this Part 13 to the contrary, the Owners of any parcel of land shown in the Land Use Plan, or any portion of any parcel of land shown in the Land Use Plan, other than "Parcel W23S", shall have no obligation to cause the dedication of Parcel W23S to the City. The City shall not withhold approval (and if applicable, the recordation) of any plats, plans, permits, licenses, consents, approvals or other authorizations required to use or develop any parcel or portion thereof (other than Parcel W23S) because the Owner Parcel W23S has failed or refused to dedicate Parcel W23S.

Dear Sherri:

On behalf of the Applicant of the above-referenced case, I am writing to notify you that, after many months of discussion and based on numerous meetings and conversations, the City staff and the Applicant have agreed that (1) the Applicant will dedicate to the City an approximately 8 acre parcel along Parcel W23 as additional parkland, and (2) PARD and City staff will support a PUD revision that allows development to continue based on such dedication, even though Parcel W23 has not been dedicated. There are some details about the mechanics of the dedication that have also been agreed to (such as easements to be reserved in the parkland and how the dedication will occur). All of this has been confirmed and agreed to in emails between PARD and the Applicant.

### PART 13.

- (a) In fulfillment of the City Parkland dedication requirements for all of the Pioneer Crossing PUD, Owner shall dedicate Parcel Nos. W10, W20, W23, and E17 to the City at the time of final plat for land contiguous to said parcels, unless the City Parks Department requires earlier dedication.
- (b) Notwithstanding the requirements of subsection (a), the future dedication to the City of that certain approximately 8.11 acre parcel of land more particularly described in Exhibit "A" attached hereto shall satisfy the City parkland dedication requirements for Parcel Nos. E19, E20, E20A, W21 and W22. The dedication Parcel No. 23 W23 shall not be required for the development Parcel Nos. E19, E20, E20A, W21 or W22. The future dedication of such approximately 8.11 parcel to the City shall occur at final plat of any unplatted portion of Parcel W22 and shall be subject to reserved easements and agreements:
  - (1) drainage and water quality easements as shown on Exhibit "A";
  - (2) a 10' public access easement as shown on Exhibit "A".
  - (3) lateral support easements as shown on Exhibit "A"; and
  - (4) <u>a maintenance agreement to maintain drainage facilities within such dedicated</u> <u>parkland.</u>

#### PART 13.

- (a) In fulfillment of the City Parkland dedication requirements for all of the Pioneer Crossing PUD, Owner shall dedicate Parcel Nos. W10, W20, W23, and E17 to the City at the time of final plat for land contiguous to said parcels, unless the City Parks Department requires earlier dedication.
- (b) Notwithstanding the requirements of subsection (a), the future dedication to the City of that certain approximately 8.11 acre parcel of land more particularly described in Exhibit "A" attached hereto shall satisfy the City parkland dedication requirements for Parcel Nos. E19, E20, E20A, W21 and W22. The dedication Parcel No. 23 W23 shall not be required for the development Parcel Nos. E19, E20, E20A, W21 or W22. The future dedication of such approximately 8.11 parcel to the City shall occur at final plat of any unplatted portion of Parcel W22 and shall be subject to reserved easements and agreements:
  - (1) drainage and water quality easements as shown on Exhibit "A";
  - (2) a 10' public access easement as shown on Exhibit "A".
  - (3) lateral support easements as shown on Exhibit "A"; and
  - (4) <u>a maintenance agreement to maintain drainage facilities within such dedicated</u> <u>parkland.</u>