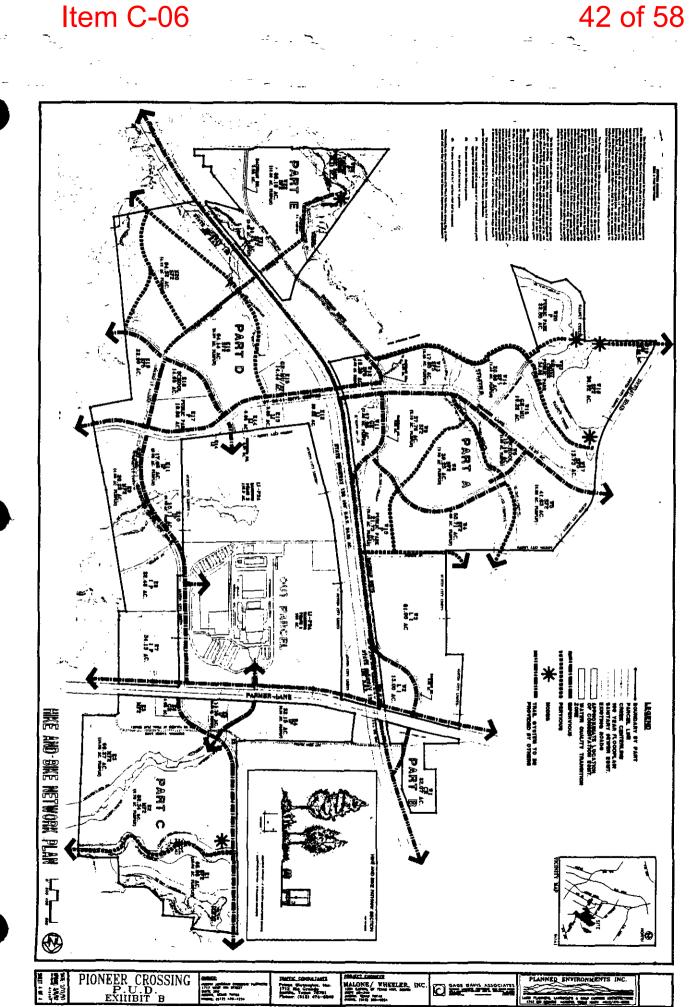

#### **Comprehensive Planning**

This property is part of the **Pioneer Crossing PUD**, a mixed use project, which includes mixed residential, commercial, community recreation, and public parks. This is the #15 amendment to the Pioneer Crossing PUD. This specific amendment concerns several sites (41.14 acres in total), dispersed throughout the project area (see connectivity map below for site dispersion.). The amendment proposes to increase workforce housing supply by including 133 single family homes. Additionally the PUD will be amended as it relates to parkland dedication. According to the applicant, "All parkland parcels in the Pioneer Crossing PUD have been dedicated saved and except Parcel W23S as shown on the Land Use Plan." Note on PUD amendment:

#### **Imagine Austin**

The Imagine Austin Growth Concept Map identifies one portion of the site for this specific amendment being located to the south of East Braker Lane and also along an **Activity Corridor**. The other areas of this amendment are not located along an Activity Corridor or by an Activity Center. Activity Corridors are characterized by a variety of activities and types of buildings located along the roadway — shopping, restaurants and cafés, parks, schools, single-family houses, apartments, public buildings, houses of worship, mixed-use buildings, and offices. The following Imagine Austin policy is applicable to this case: