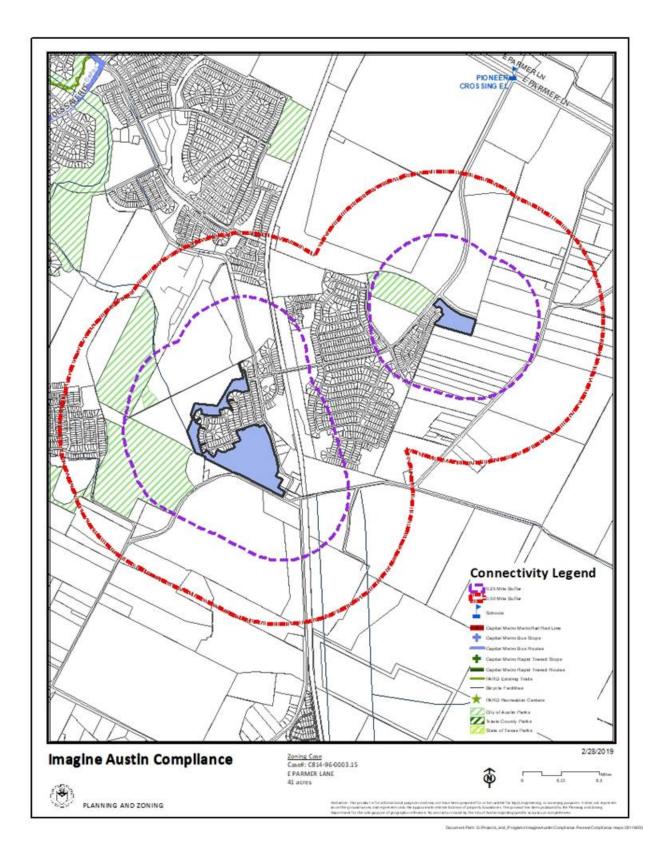

#### **Comprehensive Planning**

This property is part of the **Pioneer Crossing PUD**, a mixed use project, which includes mixed residential, commercial, community recreation, and public parks. This is the #15 amendment to the Pioneer Crossing PUD. This specific amendment concerns several sites (41.14 acres in total), dispersed throughout the project area (see connectivity map below for site dispersion.). The amendment proposes to increase workforce housing supply by including 133 single family homes. Additionally the PUD will be amended as it relates to parkland dedication. According to the applicant, "All parkland parcels in the Pioneer Crossing PUD have been dedicated saved and except Parcel W23S as shown on the Land Use Plan." Note on PUD amendment:

#### **Imagine Austin**

The Imagine Austin Growth Concept Map identifies one portion of the site for this specific amendment being located to the south of East Braker Lane and also along an **Activity Corridor**. The other areas of this amendment are not located along an Activity Corridor or by an Activity Center. Activity Corridors are characterized by a variety of activities and types of buildings located along the roadway — shopping, restaurants and cafés, parks, schools, single-family houses, apartments, public buildings, houses of worship, mixed-use buildings, and offices. The following Imagine Austin policy is applicable to this case:

This PUD Amendment #15 proposes to increase workforce housing and parkland supply. Coupled with the PUD location along an Activity Corridor, this amendment appears to support Imagine Austin.