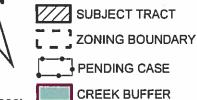

1" = 800

ZONING CASE#: C814-96-0003.15 LOCATION: SPRINGDALE & SAMSUNG, BRAKER & SAMSUNG SUBJECT AREA: 376.38 ACRES GRID: N29, N30, & P30 MANAGER: Sherri Sirwaitis

This map has been produced by the Communications Technology Management Dept. on behalf of the Planning Development Review Dept. for the sole purpose of geographic reference. No warranty is made

### **PIONEER CROSSING PUD AMENDMENT #15**

ZONING CASE#: C814-96-0003.15 LOCATION: SPRINGDALE & SAMSUNG. **BRAKER & SAMSUNG** SUBJECT AREA: 376.38 ACRES GRID: N29, N30, & P30 **MANAGER: Sherri Sirwaitis** 

This map has been produced by the Communications Technology Management Dept. on behalf of the Planning Development Review Dept. for the sole purpose of geographic reference. No warranty is made

#### Tract 1: 10930 Defender Trail, Austin, TX 78653

<u>Travis County Tax Parcel:</u> 897924 <u>Legal Description:</u> Lot 101, Block EE of Pioneer Crossing East Section 17 <u>Acreage:</u> 1.1750 acres <u>Deed:</u> Doc #2016128108 and #2016128109

# Tract 2: 805 feet south from the intersection of Samsung Boulevard and Sprinkle Cut Off Road

Travis County Tax Parcel: 568058 and 568060

Legal Description: 32.16 acres out of that certain tract described as Part 3 recorded in Document No. 2010001936 and that certain tract described as Part 5 recorded in Document No. 2014009613, both out of the Official Public Records of Travis County, Texas Acreage: 32.16 acres Deed: Doc #2016128108 and #2016128109

# Tract 3: 364 feet east from the intersection of Samsung Boulevard and East Braker Lane (end of Church Canyon Drive)

Travis County Tax Parcel: 780844

<u>Legal Description:</u> 6.32 acres of the Lucas Munoz Survey No. 55, Abstract No. 513, Travis County, Texas <u>Acreage:</u> 6.32 acres <u>Deed:</u> Doc #2016128108