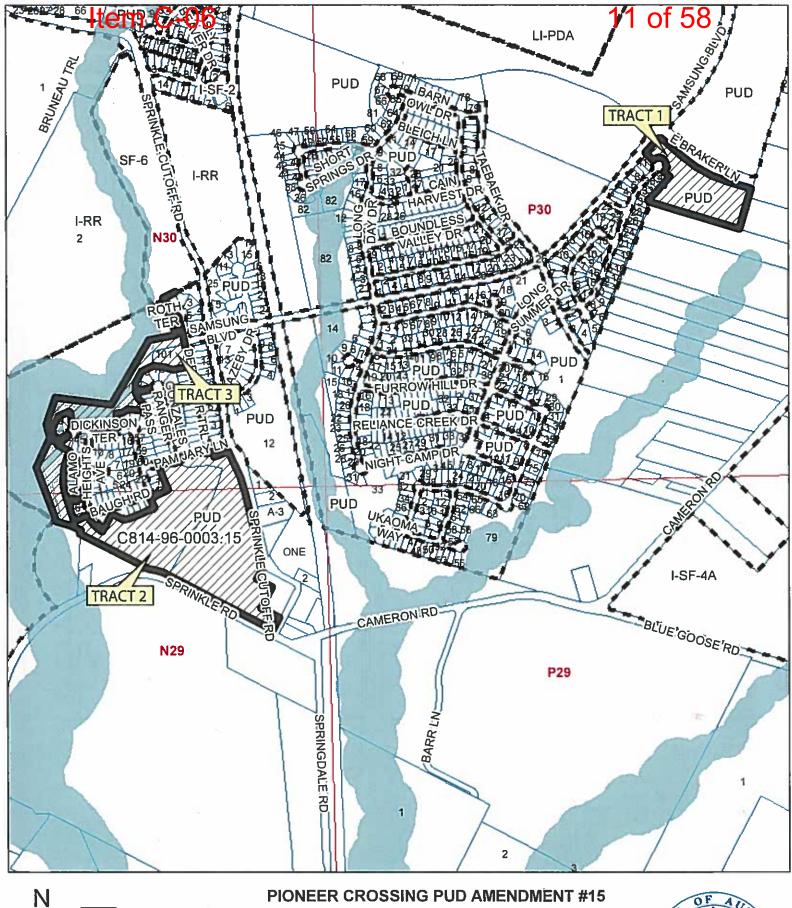

1" = 800

ZONING CASE#: C814-96-0003.15 LOCATION: SPRINGDALE & SAMSUNG, BRAKER & SAMSUNG SUBJECT AREA: 376.38 ACRES GRID: N29, N30, & P30 MANAGER: Sherri Sirwaitis

This map has been produced by the Communications Technology Management Dept. on behalf of the Planning Development Review Dept. for the sole purpose of geographic reference. No warranty is made

### **PIONEER CROSSING PUD AMENDMENT #15**

ZONING CASE#: C814-96-0003.15 LOCATION: SPRINGDALE & SAMSUNG. **BRAKER & SAMSUNG** SUBJECT AREA: 376.38 ACRES GRID: N29, N30, & P30 **MANAGER: Sherri Sirwaitis** 

This map has been produced by the Communications Technology Management Dept. on behalf of the Planning Development Review Dept. for the sole purpose of geographic reference. No warranty is made

#### Tract 1: 10930 Defender Trail, Austin, TX 78653

<u>Travis County Tax Parcel:</u> 897924 <u>Legal Description:</u> Lot 101, Block EE of Pioneer Crossing East Section 17 <u>Acreage:</u> 1.1750 acres <u>Deed:</u> Doc #2016128108 and #2016128109

# Tract 2: 805 feet south from the intersection of Samsung Boulevard and Sprinkle Cut Off Road

Travis County Tax Parcel: 568058 and 568060

Legal Description: 32.16 acres out of that certain tract described as Part 3 recorded in Document No. 2010001936 and that certain tract described as Part 5 recorded in Document No. 2014009613, both out of the Official Public Records of Travis County, Texas Acreage: 32.16 acres Deed: Doc #2016128108 and #2016128109

# Tract 3: 364 feet east from the intersection of Samsung Boulevard and East Braker Lane (end of Church Canyon Drive)

Travis County Tax Parcel: 780844

<u>Legal Description:</u> 6.32 acres of the Lucas Munoz Survey No. 55, Abstract No. 513, Travis County, Texas <u>Acreage:</u> 6.32 acres <u>Deed:</u> Doc #2016128108