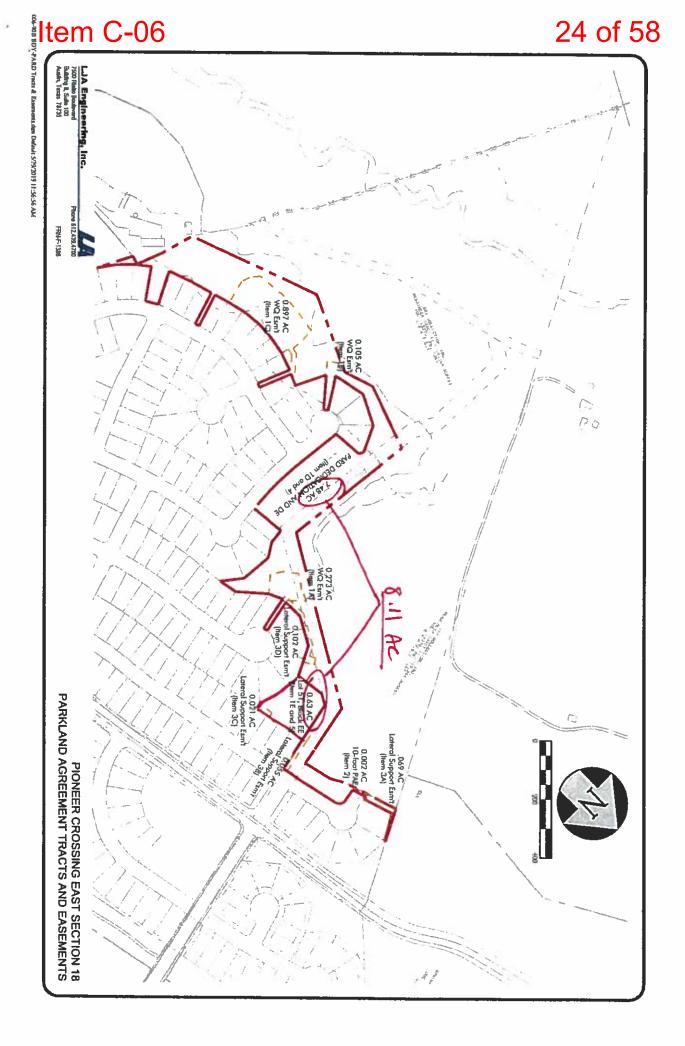

### **PART 13.**

- (a) In fulfillment of the City Parkland dedication requirements for all of the Pioneer Crossing PUD, Owner shall dedicate Parcel Nos. W10, W20, W23, and E17 to the City at the time of final plat for land contiguous to said parcels, unless the City Parks Department requires earlier dedication.
- (b) Notwithstanding the requirements of subsection (a), the future dedication to the City of that certain approximately 8.11 acre parcel of land more particularly described in Exhibit "A" attached hereto shall satisfy the City parkland dedication requirements for Parcel Nos. E19, E20, E20A, W21 and W22. The dedication Parcel No. 23 W23 shall not be required for the development Parcel Nos. E19, E20, E20A, W21 or W22. The future dedication of such approximately 8.11 parcel to the City shall occur at final plat of any unplatted portion of Parcel W22 and shall be subject to reserved easements and agreements:
  - (1) drainage and water quality easements as shown on Exhibit "A";
  - (2) a 10' public access easement as shown on Exhibit "A".
  - (3) lateral support easements as shown on Exhibit "A"; and
  - (4) <u>a maintenance agreement to maintain drainage facilities within such dedicated parkland.</u>

### PART 13.

- (a) In fulfillment of the City Parkland dedication requirements for all of the Pioneer Crossing PUD, Owner shall dedicate Parcel Nos. W10, W20, W23, and E17 to the City at the time of final plat for land contiguous to said parcels, unless the City Parks Department requires earlier dedication.
- (b) Notwithstanding the requirements of subsection (a), the future dedication to the City of that certain approximately 8.11 acre parcel of land more particularly described in Exhibit "A" attached hereto shall satisfy the City parkland dedication requirements for Parcel Nos. E19, E20, E20A, W21 and W22. The dedication Parcel No. 23 W23 shall not be required for the development Parcel Nos. E19, E20, E20A, W21 or W22. The future dedication of such approximately 8.11 parcel to the City shall occur at final plat of any unplatted portion of Parcel W22 and shall be subject to reserved easements and agreements:
  - (1) drainage and water quality easements as shown on Exhibit "A";
  - (2) a 10' public access easement as shown on Exhibit "A".
  - (3) lateral support easements as shown on Exhibit "A"; and
  - (4) <u>a maintenance agreement to maintain drainage facilities within such dedicated</u> <u>parkland.</u>

#### PART 13.

- (a) In fulfillment of the City Parkland dedication requirements for all of the Pioneer Crossing PUD, Owner shall dedicate Parcel Nos. W10, W20, W23, and E17 to the City at the time of final plat for land contiguous to said parcels, unless the City Parks Department requires earlier dedication.
- (b) Notwithstanding the requirements of subsection (a), the future dedication to the City of that certain approximately 8.11 acre parcel of land more particularly described in Exhibit "A" attached hereto shall satisfy the City parkland dedication requirements for Parcel Nos. E19, E20, E20A, W21 and W22. The dedication Parcel No. 23 W23 shall not be required for the development Parcel Nos. E19, E20, E20A, W21 or W22. The future dedication of such approximately 8.11 parcel to the City shall occur at final plat of any unplatted portion of Parcel W22 and shall be subject to reserved easements and agreements:
  - (1) drainage and water quality easements as shown on Exhibit "A";
  - (2) a 10' public access easement as shown on Exhibit "A".
  - (3) lateral support easements as shown on Exhibit "A"; and
  - (4) <u>a maintenance agreement to maintain drainage facilities within such dedicated</u> <u>parkland.</u>