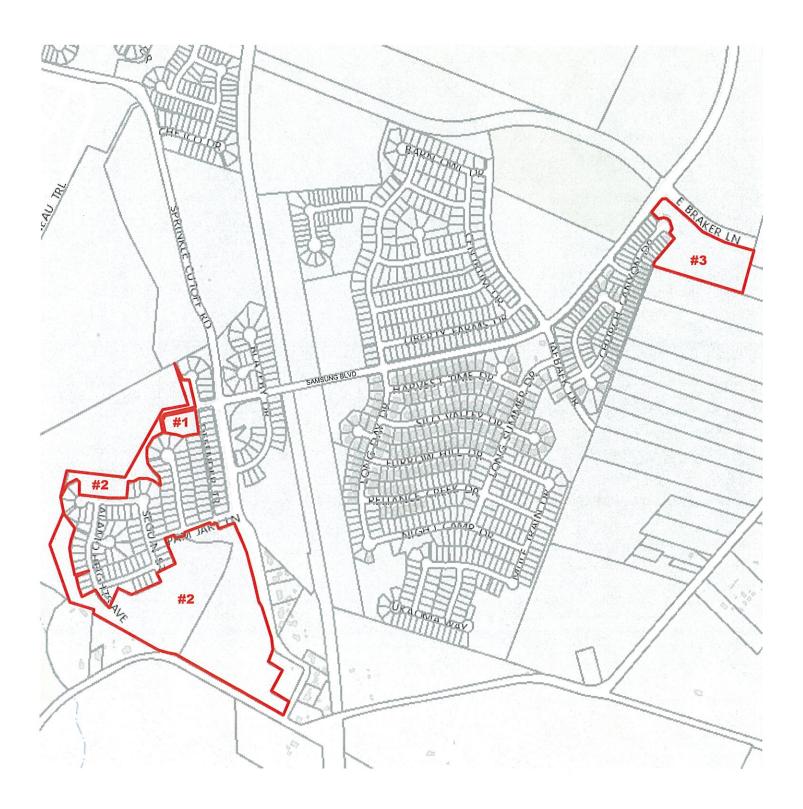

RE: **Planned Unit Development Zoning Amendment Application** (the "<u>Application</u>") for Pioneer Crossing PUD, City of Austin File No. C814-96-0003 (the "PUD") for approximately 41.14 acres located at 10930 Defender, at the intersection of Sprinkle Cut Off Road and Samsung Boulevard, and at the intersection of Samsung Boulevard and East Braker Lane (end of Church Canyon Drive), Austin, Texas (collectively, the "<u>Property</u>")

#### Tract 1: 10930 Defender Trail, Austin, TX 78653

<u>Travis County Tax Parcel:</u> 897924 <u>Legal Description:</u> Lot 101, Block EE of Pioneer Crossing East Section 17 <u>Acreage:</u> 1.1750 acres <u>Deed:</u> Doc #2016128108 and #2016128109

# Tract 2: 805 feet south from the intersection of Samsung Boulevard and Sprinkle Cut Off Road

Travis County Tax Parcel: 568058 and 568060

Legal Description: 32.16 acres out of that certain tract described as Part 3 recorded in Document No. 2010001936 and that certain tract described as Part 5 recorded in Document No. 2014009613, both out of the Official Public Records of Travis County, Texas Acreage: 32.16 acres Deed: Doc #2016128108 and #2016128109

# Tract 3: 364 feet east from the intersection of Samsung Boulevard and East Braker Lane (end of Church Canyon Drive)

Travis County Tax Parcel: 780844

<u>Legal Description:</u> 6.32 acres of the Lucas Munoz Survey No. 55, Abstract No. 513, Travis County, Texas <u>Acreage:</u> 6.32 acres <u>Deed:</u> Doc #2016128108