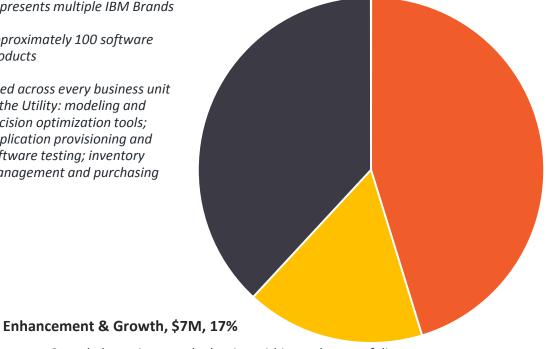

#### Software Support & Maintenance (Existing Software), \$16M, 38%

- Represents multiple IBM Brands
- Approximately 100 software products
- Used across every business unit in the Utility: modeling and decision optimization tools; application provisioning and software testing; inventory management and purchasing

#### Work and Asset Management Implementation for Electric Service Delivery, \$19M, 45%

Electric Service Delivery work and asset management, replaces multiple legacy systems, integrates with key Utility and COA systems, decreases manual work/data entry, provides mobile capability

- Growth due to increased adoption within product portfolio
- Technical services to support enhancements for customer facing websites, data integration, etc.