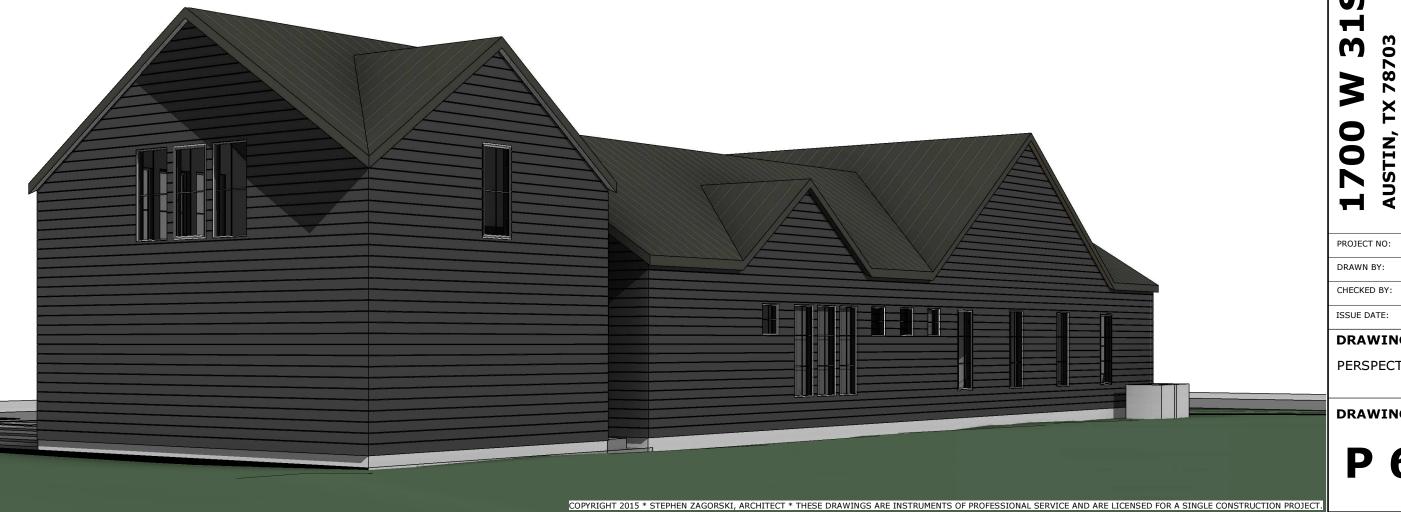

## **DRAWING TITLE**

08/26/2019

PERSPECTIVES

**DRAWING NO** 

P 6.1

1 P-ROOF LAYOUT 1/8" = 1'-0"