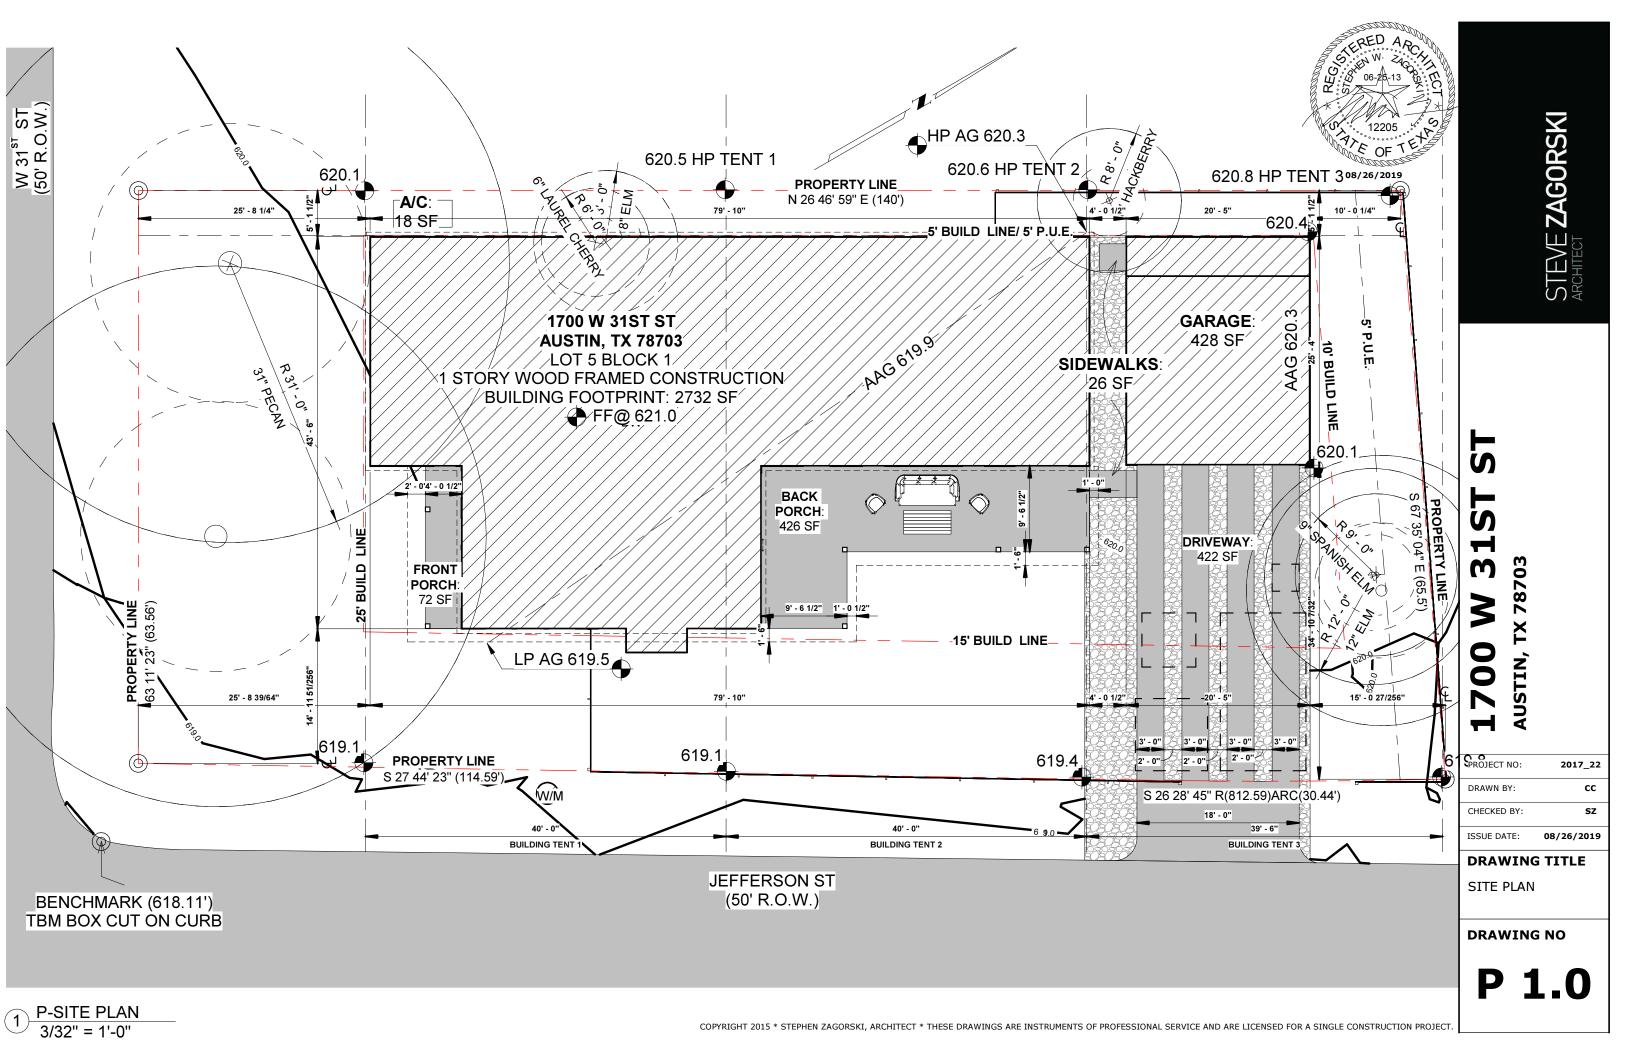

| LO                            | T SIZE                                 | 9214      |                |        |           |         |             |         |
|-------------------------------|----------------------------------------|-----------|----------------|--------|-----------|---------|-------------|---------|
| SIT                           | TE DEVELOPMENT INFORMATION             |           |                |        |           |         |             |         |
|                               |                                        |           | EXISTING SQ FT |        | NEW SQ FT |         | TOTAL SQ FT |         |
|                               |                                        |           | Bldg 1         | Bldg 2 | Bldg 1    | Bldg 2  | Bldg 1      | Bldg 2  |
| а                             | 1st floor conditioned area             |           | 0              | 0      | 2732      | 0       | 2,732.0     | 0.0     |
| b                             | 2nd floor conditioned area             |           | 0              | 0      | 517       | 0       | 517.0       | 0.0     |
| С                             | 3rd floor conditioned area             |           | 0              | 0      | 0         | 0       | 0.0         | 0.0     |
| d                             | Basement                               |           | 0              | 0      | 0         | 0       | 0.0         | 0.0     |
| е                             | Covered Parking (Garage or Carport)    |           | 0              | 0      | 428       | 0       | 428.0       | 0.0     |
| f                             | Covered patio, deck, porch and/or balc | ony areas | 0              | 0      | 498       | 0       | 498.0       | 0.0     |
| g                             | Other covered or roofed area           |           | 0              | 0      | 0         | 0       | 0.0         | 0.0     |
| h                             | Uncovered wood decks                   |           | 0              | 0      | 0         | 0       | 0.0         | 0.0     |
| То                            | Total Gross Building Area              |           | 0              | 0      | 4175      | 0       | 4,175.0     | 0.0     |
| j.                            | Pool                                   |           | 0              | 0      | 0         | 0       | 0.0         | 0.0     |
| k.                            | Spa                                    |           | 0              | 0      | 0         | 0       | 0.0         | 0.0     |
| a                             | 1st floor conditioned area             |           | 0              | 0      | 2732      | 0       | 2,732.0     | 0.0     |
| е                             | Covered Parking                        |           | 0              | 0      | 428       | 0       | 428.0       | 0.0     |
| f                             | Covered Patio, Deck, or Porch          |           | 0              | 0      | 498       | 0       | 498.0       | 0.0     |
| h                             | Other(BUILDING OVERHANG)               |           | 0              | 0      | 0         | 0       | 0.0         | 0.0     |
| Building Coverage Information |                                        | 0         | 0              | 3658   | 0         | 3,658.0 | 0.0         |         |
|                               | Total Building Coverage                |           |                |        |           |         |             | 3,658.0 |
|                               | Percentage of lot size                 |           |                |        |           |         |             | 39.70%  |

| IM | IPERVIOUS                       | EXISTING | NEW    | TOTAL       |  |
|----|---------------------------------|----------|--------|-------------|--|
| i  | Driveway                        | 0        | 422    | 422.0       |  |
| j  | Sidewalks                       | 0        | 26     | 26.0        |  |
| k  | Uncovered Patio                 | 0        | 0      | 0.0         |  |
| 1  | Uncovered Wood Deck (50%)       | 0        | 0      | 0.0         |  |
| m  | AC pads                         | 0        | 18     | 18.0<br>0.0 |  |
| n  | Other (roof overhang beyond 2') | 0        | 0      |             |  |
| lm | pervious cover Information      | 0        | 4124   | 4,124.0     |  |
|    | Percentage of lot size          | 0.00%    | 44.76% | 44.76%      |  |
|    | Allowed Impervous               |          |        | 4,146.3     |  |

| FAR                  | Existing | New     | Prop Exemption           | Applied Exemption | Total   |
|----------------------|----------|---------|--------------------------|-------------------|---------|
| 1st Floor            | 0        | 2,732.0 |                          |                   | 2,732.0 |
| 2nd Floor            | 0        | 517.0   |                          |                   | 517.0   |
| 3rd Floor            | 0        | 0       |                          |                   | 0.0     |
| Area w ceilings >15' |          |         | Follow Article 3.3.5.    |                   | 0.0     |
| Ground Floor Porch   |          |         | Full Porch sq ft 3.3.3 A |                   |         |
| Ground Floor Porch   |          |         | 200 sq ft 3.3.3 A 2      |                   | 0.0     |
| Basement             | 0        | 0       | Art. 3.3.3 B             |                   | 0.0     |
| Attic                | 0        | 0       | Art. 3.3.3 C             |                   | 0.0     |
| Garage               |          |         |                          |                   |         |
| Attached             | 0        | 428     | 200 sq ft 3.3.2 B 2b     | 200               | 228.0   |
|                      |          |         | 450 Sq ft 3.3.2 A1/2a    |                   |         |
| Detached             | 0        | 0       | 200 sq ft. 3.3.2 B 2a    |                   | 0.0     |
| Carport              |          |         |                          |                   |         |
|                      |          |         | 450 sq ft 3.3.2 A3       |                   |         |
| Attached             | 0        | 0       | 200 sq ft 3.3.2 B 1      |                   | 0.0     |
| Detached             | 0        |         | 450 sq ft 3.3.2 A 1      |                   | 0.0     |
| Accessory Buildings  |          |         |                          |                   |         |
| Detached             | 0        | 0       |                          |                   | 0.0     |
|                      |          |         |                          |                   |         |
|                      |          |         |                          |                   |         |
| Total FAR            |          |         |                          |                   | 3,477.0 |
|                      |          |         |                          |                   | 37.74%  |
| Allowed FAR          |          |         |                          |                   | 3,685.6 |