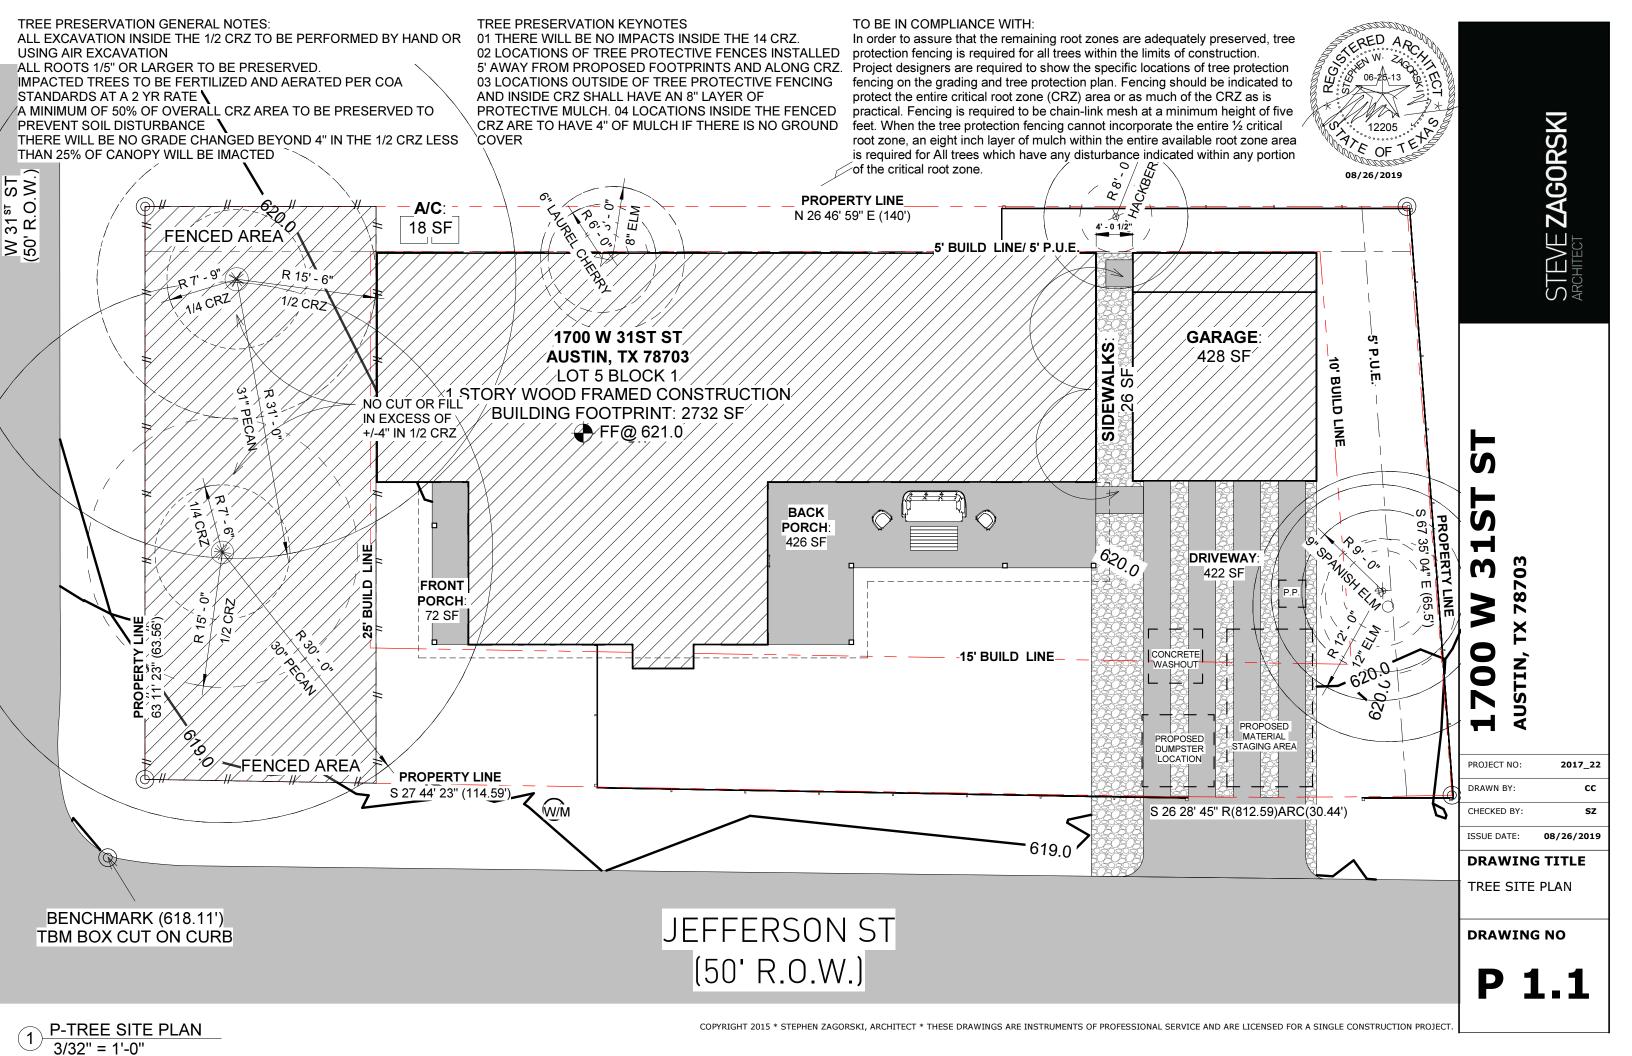

| LO                            | T SIZE                                 | 9214      |                |        |           |         |             |         |
|-------------------------------|----------------------------------------|-----------|----------------|--------|-----------|---------|-------------|---------|
| SIT                           | TE DEVELOPMENT INFORMATION             |           |                |        |           |         |             |         |
|                               |                                        |           | EXISTING SQ FT |        | NEW SQ FT |         | TOTAL SQ FT |         |
|                               |                                        |           | Bldg 1         | Bldg 2 | Bldg 1    | Bldg 2  | Bldg 1      | Bldg 2  |
| а                             | 1st floor conditioned area             |           | 0              | 0      | 2732      | 0       | 2,732.0     | 0.0     |
| b                             | 2nd floor conditioned area             |           | 0              | 0      | 517       | 0       | 517.0       | 0.0     |
| С                             | 3rd floor conditioned area             |           | 0              | 0      | 0         | 0       | 0.0         | 0.0     |
| d                             | Basement                               |           | 0              | 0      | 0         | 0       | 0.0         | 0.0     |
| е                             | Covered Parking (Garage or Carport)    |           | 0              | 0      | 428       | 0       | 428.0       | 0.0     |
| f                             | Covered patio, deck, porch and/or balc | ony areas | 0              | 0      | 498       | 0       | 498.0       | 0.0     |
| g                             | Other covered or roofed area           |           | 0              | 0      | 0         | 0       | 0.0         | 0.0     |
| h                             | Uncovered wood decks                   |           | 0              | 0      | 0         | 0       | 0.0         | 0.0     |
| То                            | Total Gross Building Area              |           | 0              | 0      | 4175      | 0       | 4,175.0     | 0.0     |
| j.                            | Pool                                   |           | 0              | 0      | 0         | 0       | 0.0         | 0.0     |
| k.                            | Spa                                    |           | 0              | 0      | 0         | 0       | 0.0         | 0.0     |
| a                             | 1st floor conditioned area             |           | 0              | 0      | 2732      | 0       | 2,732.0     | 0.0     |
| е                             | Covered Parking                        |           | 0              | 0      | 428       | 0       | 428.0       | 0.0     |
| f                             | Covered Patio, Deck, or Porch          |           | 0              | 0      | 498       | 0       | 498.0       | 0.0     |
| h                             | Other(BUILDING OVERHANG)               |           | 0              | 0      | 0         | 0       | 0.0         | 0.0     |
| Building Coverage Information |                                        | 0         | 0              | 3658   | 0         | 3,658.0 | 0.0         |         |
|                               | Total Building Coverage                |           |                |        |           |         |             | 3,658.0 |
|                               | Percentage of lot size                 |           |                |        |           |         |             | 39.70%  |

| IM | IPERVIOUS                       | EXISTING | NEW    | TOTAL       |  |
|----|---------------------------------|----------|--------|-------------|--|
| i  | Driveway                        | 0        | 422    | 422.0       |  |
| j  | Sidewalks                       | 0        | 26     | 26.0        |  |
| k  | Uncovered Patio                 | 0        | 0      | 0.0         |  |
| 1  | Uncovered Wood Deck (50%)       | 0        | 0      | 0.0         |  |
| m  | AC pads                         | 0        | 18     | 18.0<br>0.0 |  |
| n  | Other (roof overhang beyond 2') | 0        | 0      |             |  |
| lm | pervious cover Information      | 0        | 4124   | 4,124.0     |  |
|    | Percentage of lot size          | 0.00%    | 44.76% | 44.76%      |  |
|    | Allowed Impervous               |          |        | 4,146.3     |  |

| FAR                  | Existing | New     | Prop Exemption           | Applied Exemption | Total   |
|----------------------|----------|---------|--------------------------|-------------------|---------|
| 1st Floor            | 0        | 2,732.0 |                          |                   | 2,732.0 |
| 2nd Floor            | 0        | 517.0   |                          |                   | 517.0   |
| 3rd Floor            | 0        | 0       |                          |                   | 0.0     |
| Area w ceilings >15' |          |         | Follow Article 3.3.5.    |                   | 0.0     |
| Ground Floor Porch   |          |         | Full Porch sq ft 3.3.3 A |                   |         |
| Ground Floor Porch   |          |         | 200 sq ft 3.3.3 A 2      |                   | 0.0     |
| Basement             | 0        | 0       | Art. 3.3.3 B             |                   | 0.0     |
| Attic                | 0        | 0       | Art. 3.3.3 C             |                   | 0.0     |
| Garage               |          |         |                          |                   |         |
| Attached             | 0        | 428     | 200 sq ft 3.3.2 B 2b     | 200               | 228.0   |
|                      |          |         | 450 Sq ft 3.3.2 A1/2a    |                   |         |
| Detached             | 0        | 0       | 200 sq ft. 3.3.2 B 2a    |                   | 0.0     |
| Carport              |          |         |                          |                   |         |
|                      |          |         | 450 sq ft 3.3.2 A3       |                   |         |
| Attached             | 0        | 0       | 200 sq ft 3.3.2 B 1      |                   | 0.0     |
| Detached             | 0        |         | 450 sq ft 3.3.2 A 1      |                   | 0.0     |
| Accessory Buildings  |          |         |                          |                   |         |
| Detached             | 0        | 0       |                          |                   | 0.0     |
|                      |          |         |                          |                   |         |
|                      |          |         |                          |                   |         |
| Total FAR            |          |         |                          |                   | 3,477.0 |
|                      |          |         |                          |                   | 37.74%  |
| Allowed FAR          |          |         |                          |                   | 3,685.6 |