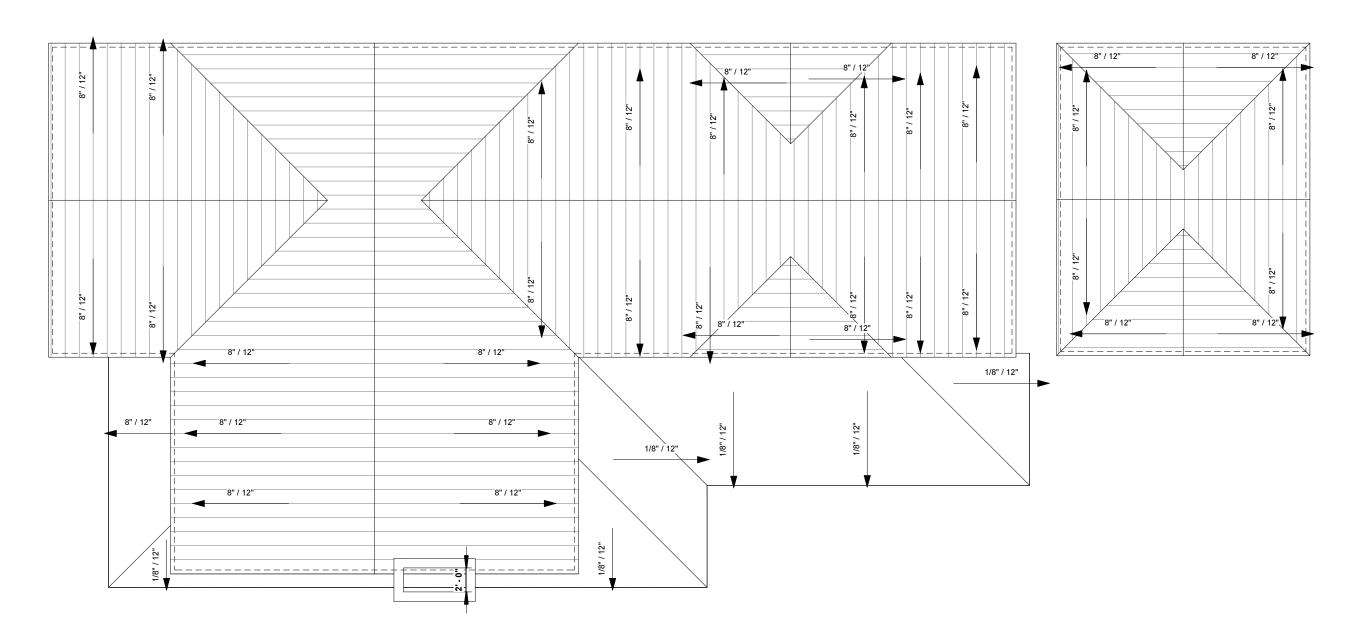

## **DRAWING TITLE**

08/26/2019

PERSPECTIVES

**DRAWING NO** 

P 6.1

1 P-ROOF LAYOUT 1/8" = 1'-0"

## 1700 W 31ST S AUSTIN, TX 78703

PROJECT NO: 2017\_22
DRAWN BY: CC
CHECKED BY: SZ

08/26/2019

DRAWING TITLE

ROOF PLAN

ISSUE DATE:

DRAWING NO

P 3.1