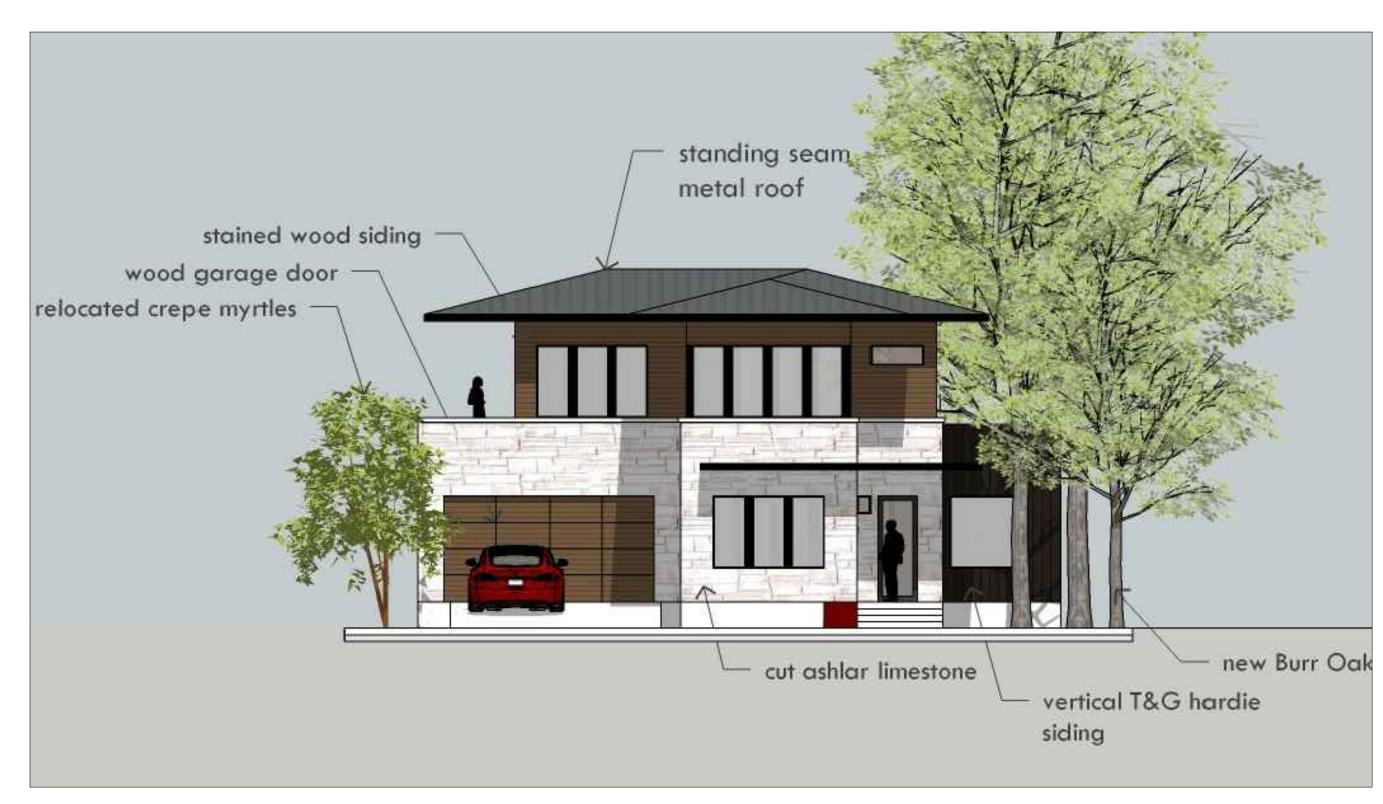

# SOUTH ELEVATION (FRONT)

SCALE: NOT TO SCALE

DR Not for r Regul

COPYRIGHT NOTICE: The designs represented by these plans are copyrighted and are subject to copyright protection under 17 U.S.C. \$101, et seq., as amended. Unauthorized use of these plans or the designs represented therein will subject the infringer to damages and/or judicial action as provided by federal law.

# 1716 W. 34TH ATX Probuilders

# PROJECT #1931

| 09.30.2019 | Historic Review |
|------------|-----------------|
| 09.30.2019 | Historic Review |
|            |                 |
|            |                 |
|            |                 |
|            |                 |
|            |                 |
|            |                 |
|            |                 |
|            |                 |
|            |                 |
|            |                 |
|            |                 |
|            |                 |
|            |                 |

10.24.2019 Revised Elevations