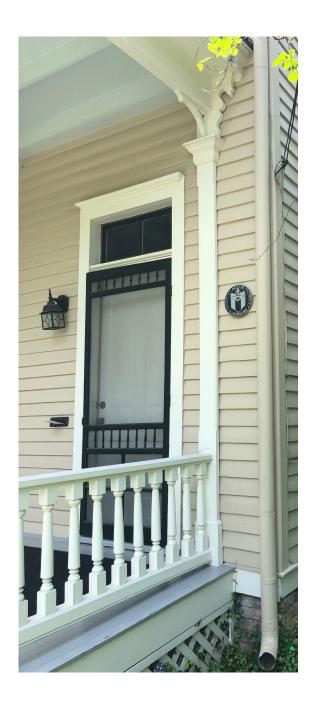

## 1403 W. 9TH STREET - EXISTING SCONCE PHOTOS





## 1403 W. 9TH STREET - PROPOSED SCONCE SPECIFICATIONS



## Yeon Single Sconce Item #A1655

http://www.rejuvenation.com/s/18pbr

| Specification                      | Detail            |
|------------------------------------|-------------------|
| Item #                             | A1655             |
| Finish                             | Oil-Rubbed Bronze |
| Socket Type                        | E26               |
| Shade                              | B0078-CC          |
| Shade SKU                          | B0078-CC          |
| Maximum fixture wattage per socket | 60 W              |
| UL Listed                          | UL Listed         |
| Location                           | Damp              |
| Canopy width                       | 4-1/2"            |
| Overall fixture w