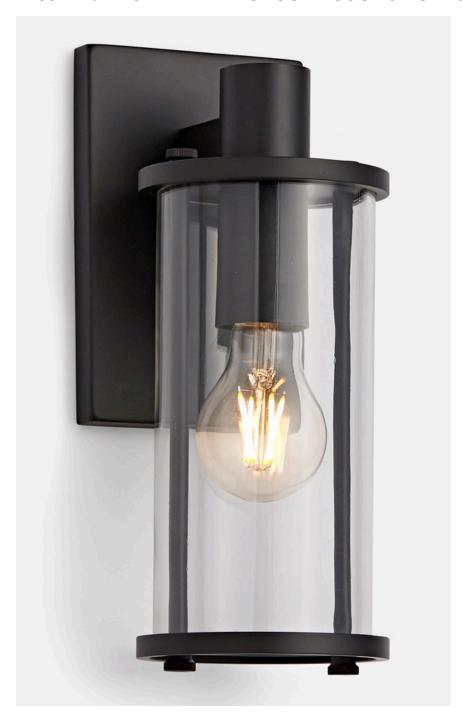

## 1403 W. 9TH STREET - PROPOSED SCONCE SPECIFICATIONS

## Yeon Single Sconce Item #A1655

http://www.rejuvenation.com/s/18pbr

| Specification                      | Detail            |
|------------------------------------|-------------------|
| Item #                             | A1655             |
| Finish                             | Oil-Rubbed Bronze |
| Socket Type                        | E26               |
| Shade                              | B0078-CC          |
| Shade SKU                          | B0078-CC          |
| Maximum fixture wattage per socket | 60 W              |
| UL Listed                          | UL Listed         |
| Location                           | Damp              |
| Canopy width                       | 4-1/2"            |
| Overall fixture width              | 4-1/2"            |
| Length                             | 11-1/2"           |
| Overall fixture depth              | 5-1/2"            |
| Number of sockets                  | 1                 |
| Shade height                       | 8"                |
|                                    |                   |