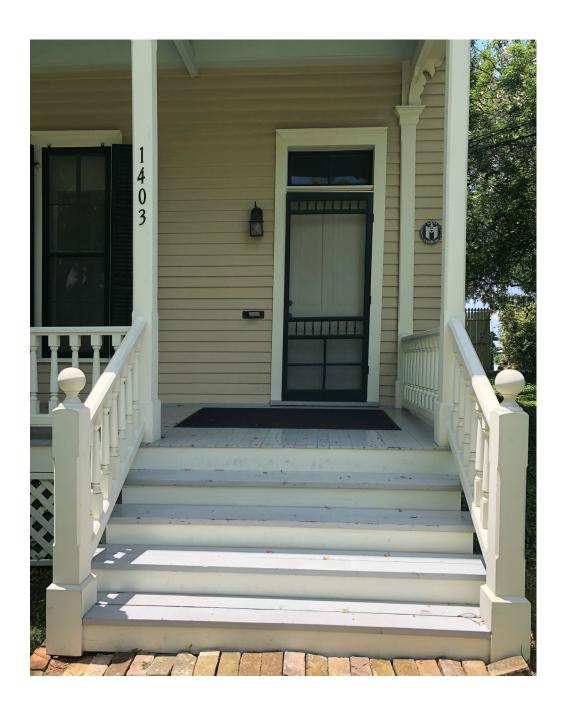

## 1403 W. 9TH STREET - EXISTING SCONCE PHOTOS





## 1403 W. 9TH STREET - PROPOSED SCONCE SPECIFICATIONS



## Yeon Single Sconce Item #A1655

http://www.rejuvenation.com/s/18pbr

| Specification                      | Detail            |
|------------------------------------|-------------------|
| Item #                             | A1655             |
| Finish                             | Oil-Rubbed Bronze |
| Socket Type                        | E26               |
| Shade                              | B0078-CC          |
| Shade SKU                          | B0078-CC          |
| Maximum fixture wattage per socket | 60 W              |
| UL Listed                          | UL Listed         |
| Location                           | Damp              |
| Canopy width                       | 4-1/2"            |
| Overall fixture