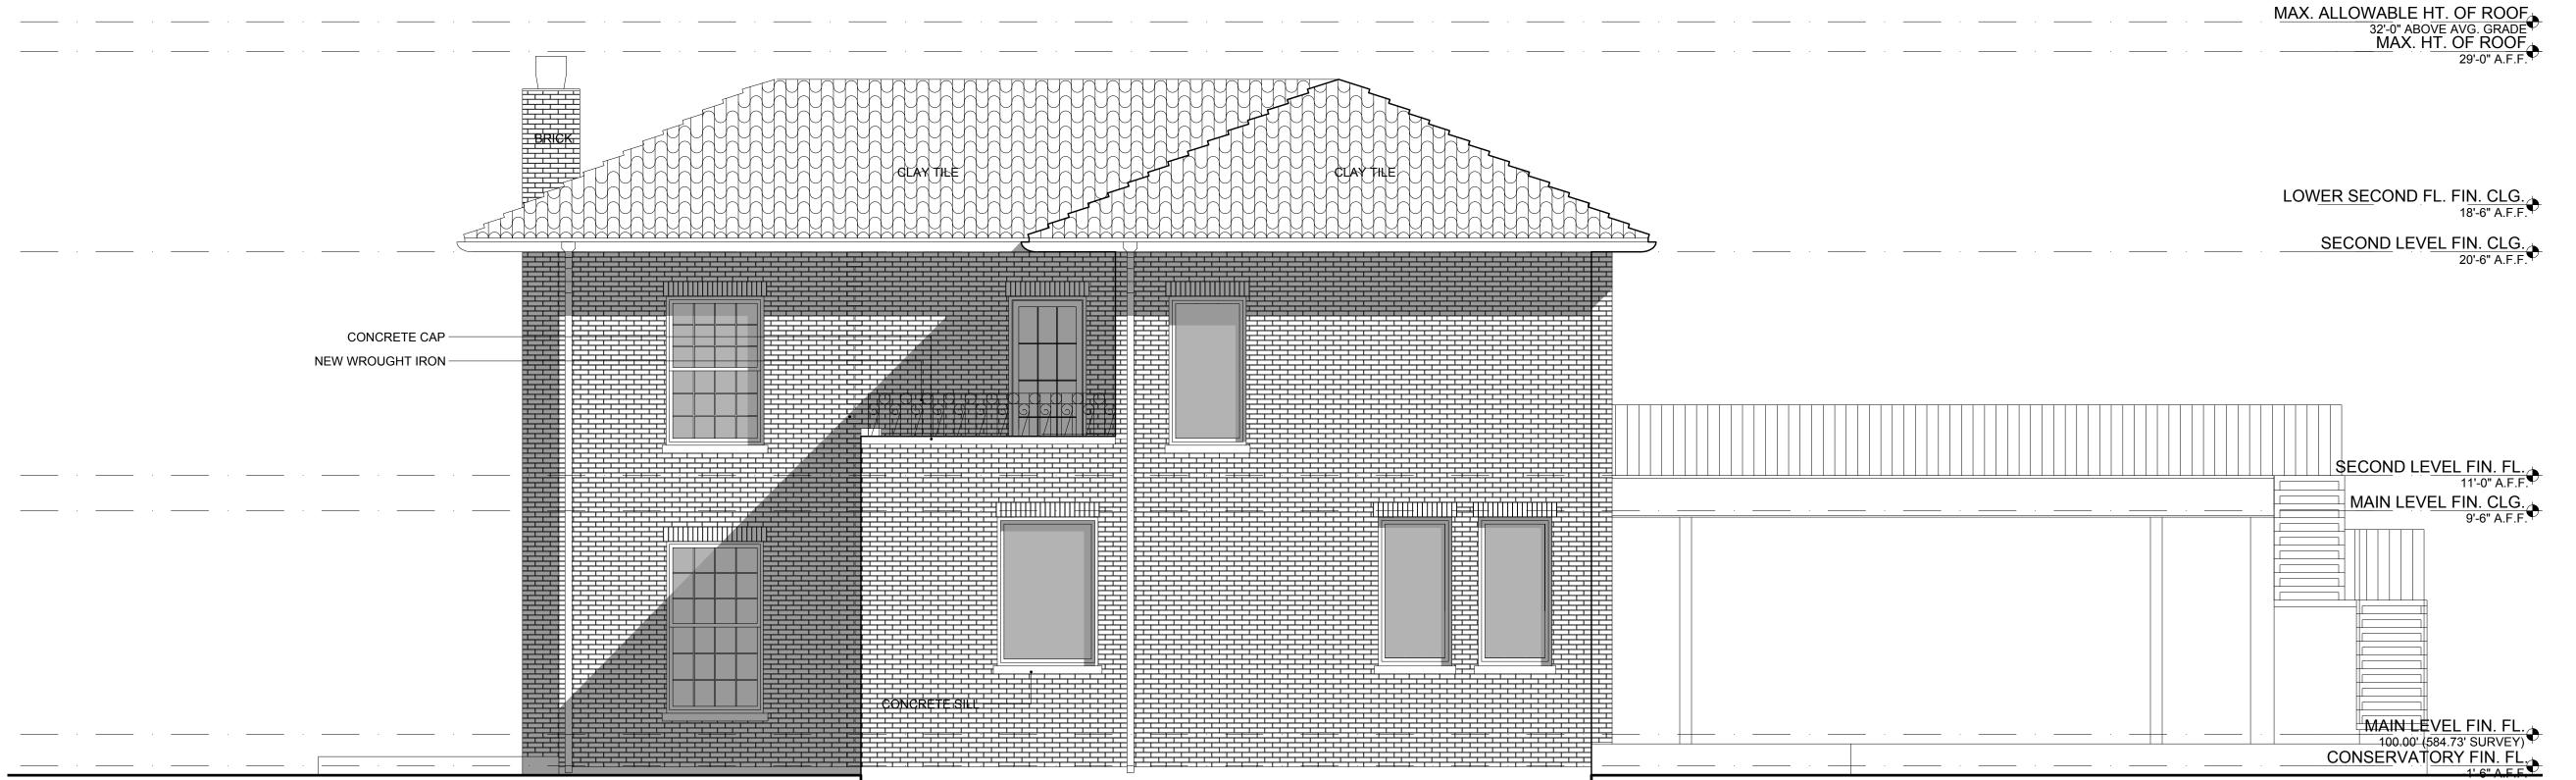

Sheet No.

GA200

SOUTH PROPOSED ELEVATION
1 / 4" = 1'-0" (22 x 34)
1 / 8" = 1'-0' (11 x 17)

2 SOUTH EXISTING ELEVATION
1 / 4" = 1'-0" (22 x 34)
1 / 8" = 1'-0" (11 x 17)

Contractor and Subcontractors are responsible for confirming and correlating dimensions at the job site.