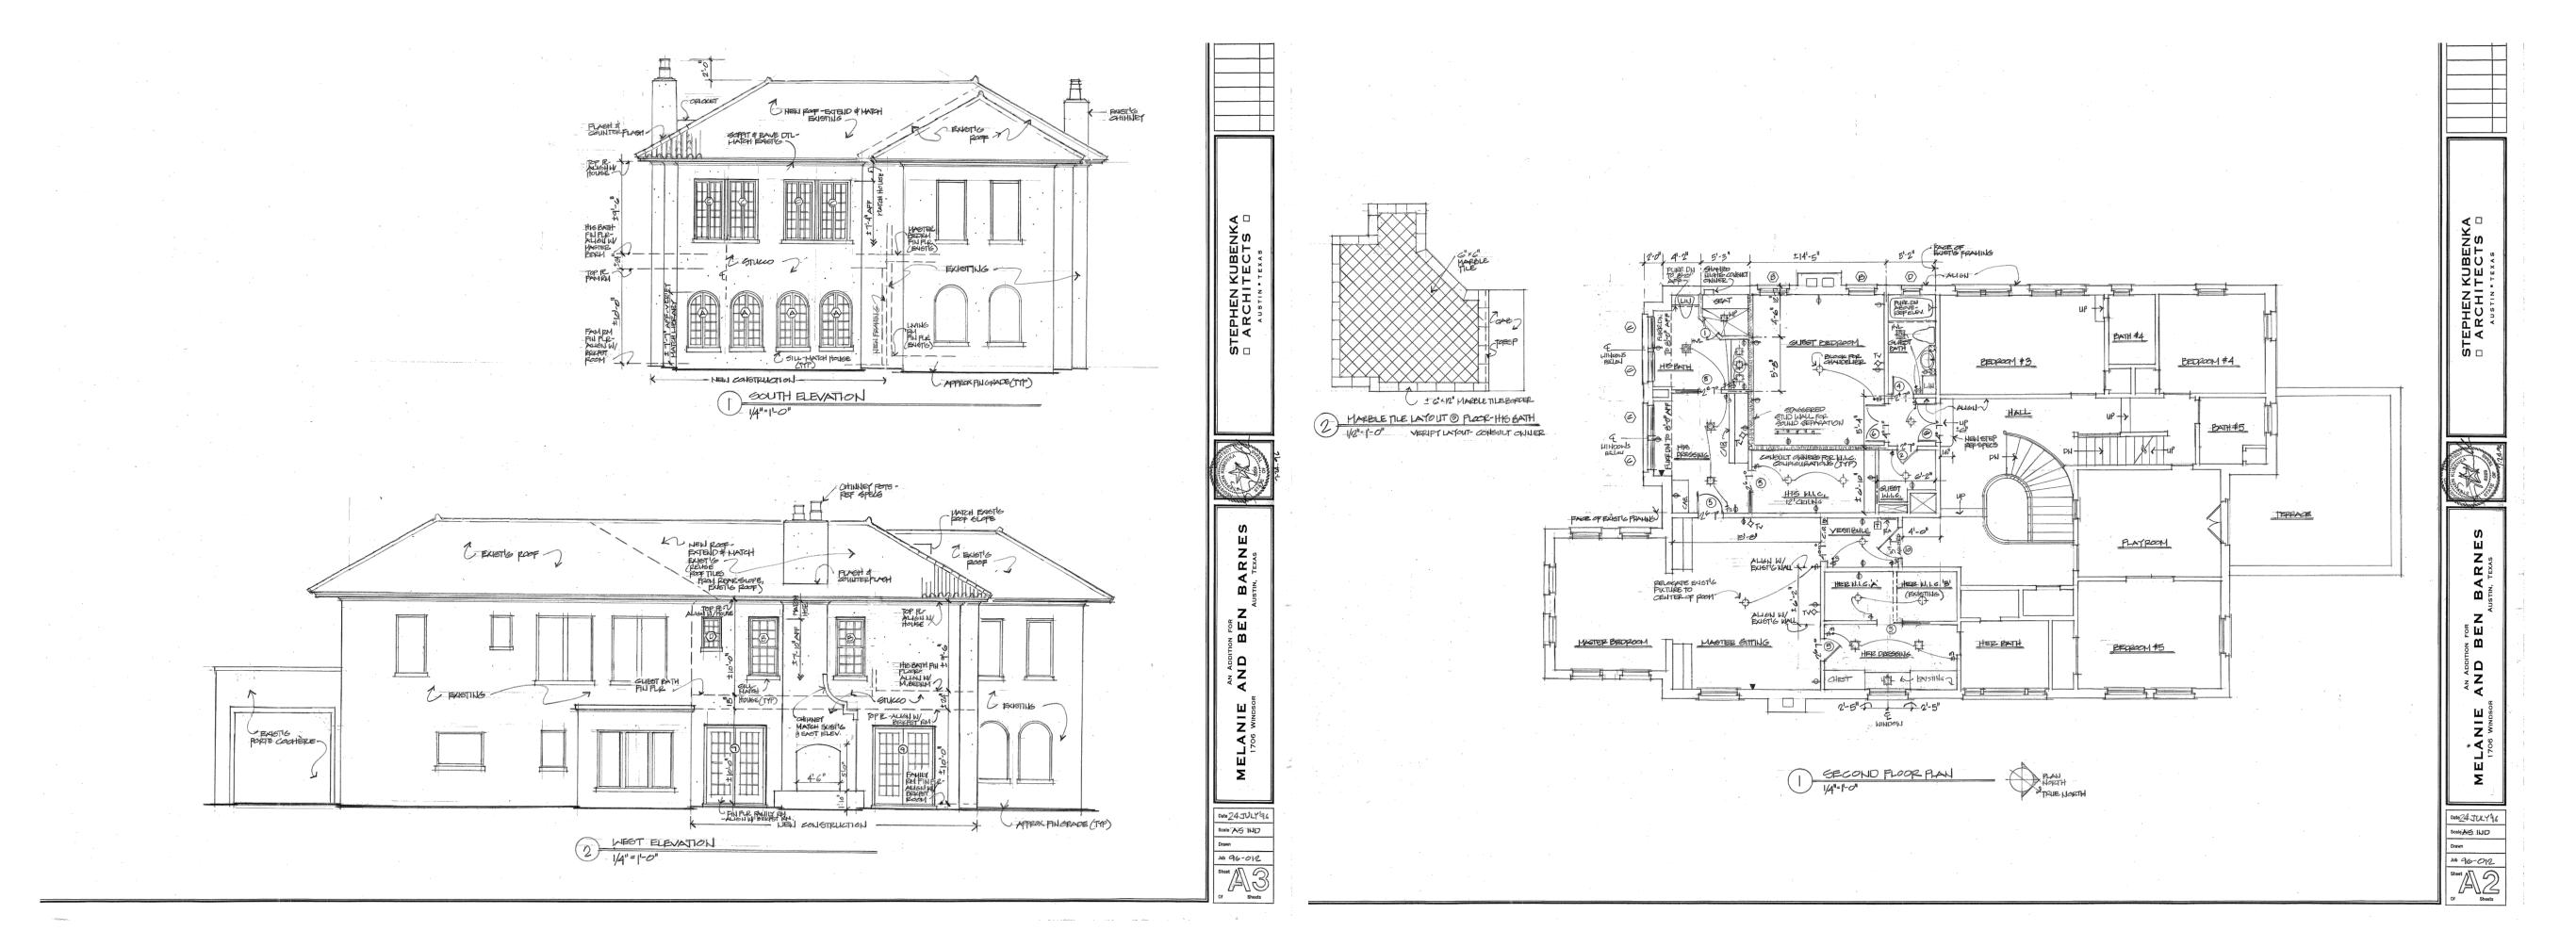

# WEST EXISTING ELEVATION 1 / 4" = 1'-0" (22 x 34) 1 / 8" = 1'-0" (11 x 17)

# WEST PROPOSED ELEVATION 1 / 4" = 1'-0" (22 x 34) 1 / 8" = 1'-0' (11 x 17)

Contractor and Subcontractors are responsible for confirming and correlating dimensions at the job site The Architect is not responsible for construction means, methods, techniques, sequences or procedures, or for safety precautions and programs related to the project construction. Contractor and