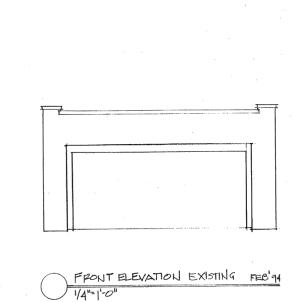

Sheet No.

GA204

5 CABANA FLOOR PLAN 1 / 8" = 1'-0" (11 x 17)

2 CABANA ELEVATION
1 / 4" = 1'-0" (22 x 34)
1 / 8" = 1'-0" (11 x 17)

4 ORIGINAL FACADE MATERIAL

3 ORIGINAL FACADE MATERIAL

2 EXISTING EXTERIOR ENTRY DOOR

1 EXISTING FACADE

| INC | , ,  |   | =  |    |
|-----|------|---|----|----|
| Con | trac | t | or | aı |
|     | -    |   |    |    |

Contractor and Subcontractors are responsible for confirming and correlating dimensions at the job site. The Architect is not responsible for construction means, methods, techniques, sequences or procedures, or for safety precautions and programs related to the project construction. Contractor and Subcontractors are responsible for local code compliance.