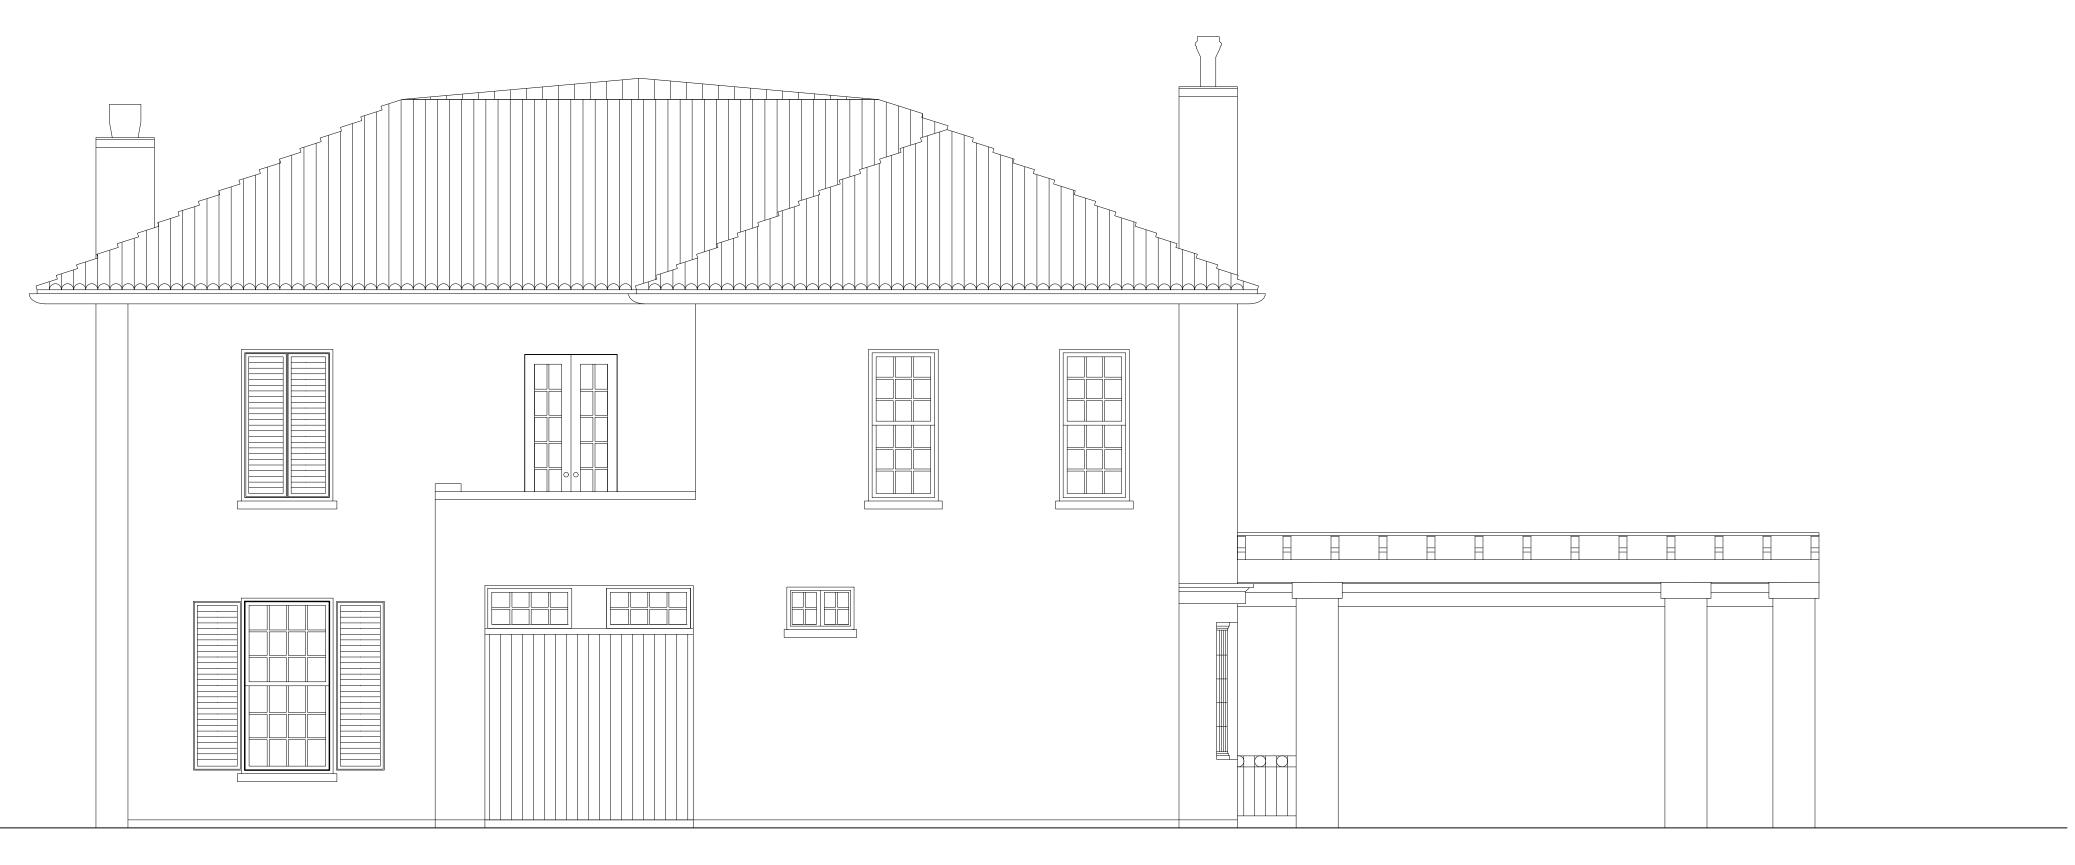

2 EAST EXISTING ELEVATION

1 / 8" = 1'-0" (11 x 17)

WROUGHT IRON —

STONE SURROUND —//

EAST PROPOSED ELEVATION
1 / 4" = 1'-0" (22 x 34)
1 / 8" = 1'-0" (11 x 17)

VROUGHT IRON ─

Contractor and Subcontractors are responsible for confirming and correlating dimensions at the job site. The Architect is not responsible for construction means, methods, techniques, sequences or procedures, or for safety precautions and programs related to the project construction. Contractor and Subcontractors are responsible for local code compliance.