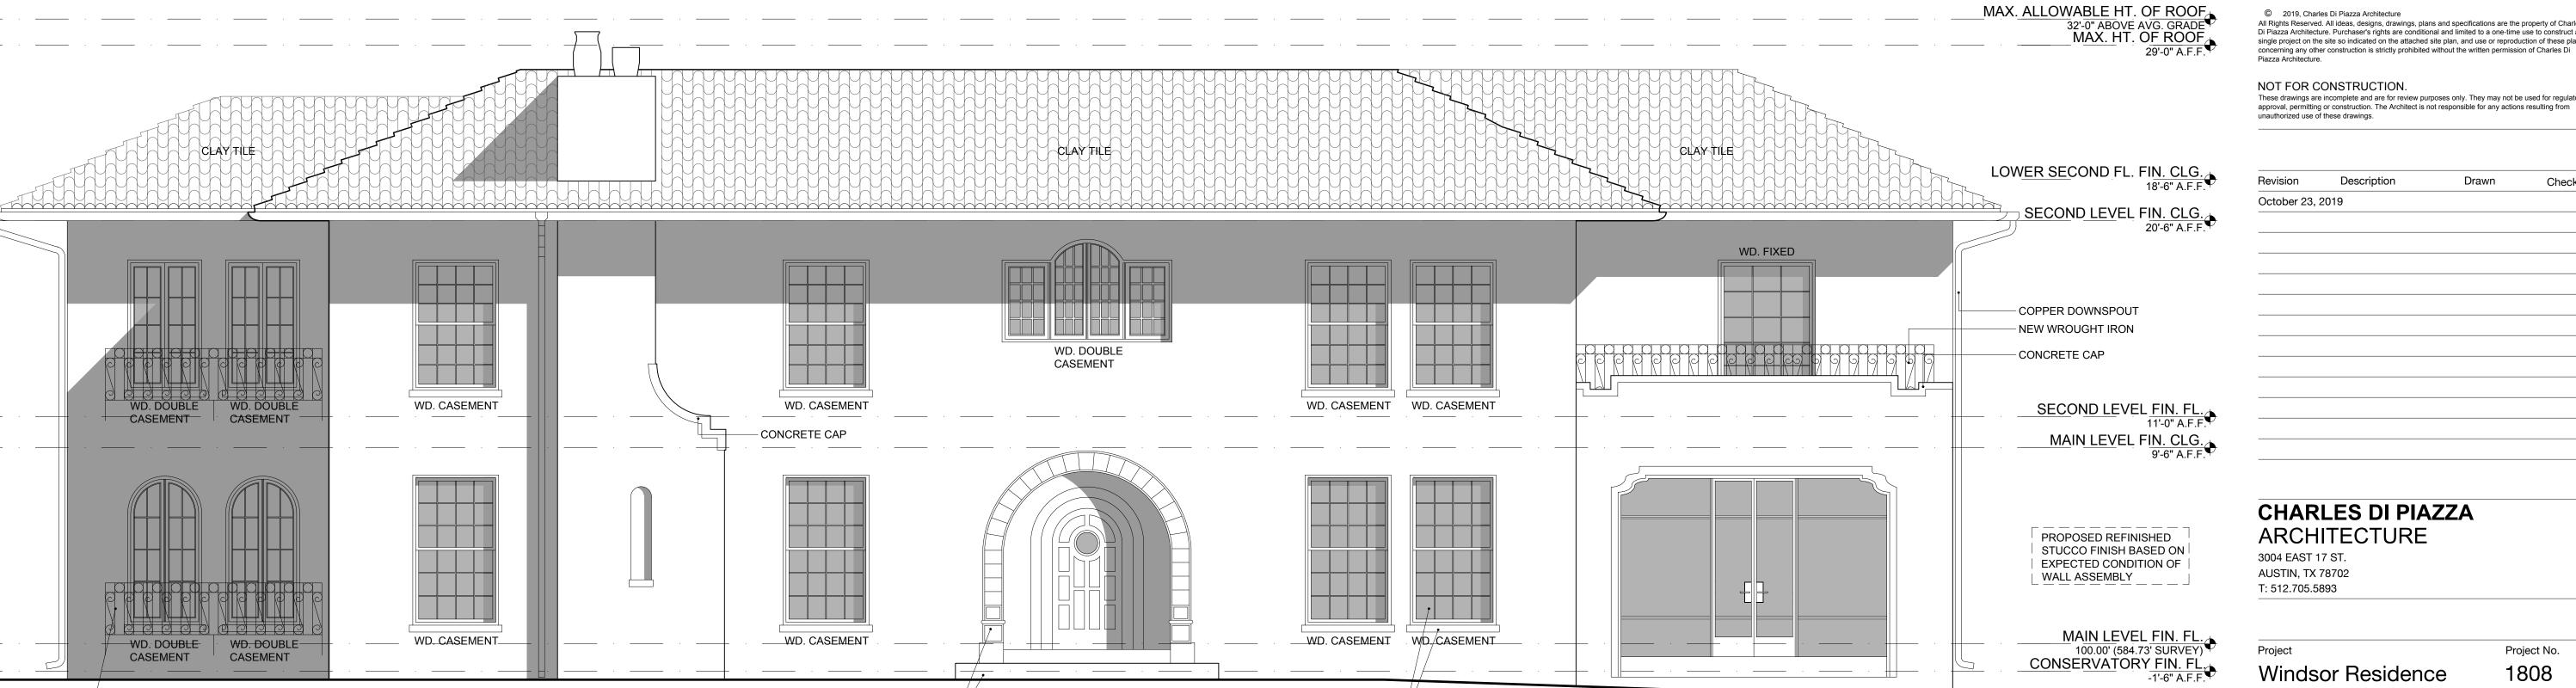

# 2 NORTH EXISTING ELEVATION 1 / 4" = 1'-0" (22 x 34) 1 / 8" = 1'-0" (11 x 17)

1 NORTH EXISTING ELEVATION
1 / 4" = 1'-0" (22 x 34)
1 / 8" = 1'-0" (11 x 17)

NOTE

Contractor and Subcontractors are responsible for confirming and correlating dimensions at the job site. The Architect is not responsible for construction means, methods, techniques, sequences or procedures, or for safety precautions and programs related to the project construction. Contractor and Subcontractors are responsible for local code compliance.

© 2019, Charles Di Piazza Architecture

All Rights Reserved. All ideas, designs, drawings, plans and specifications are the property of Charles Di Piazza Architecture. Purchaser's rights are conditional and limited to a one-time use to construct a single project on the site so indicated on the attached site plan, and use or reproduction of these plans concerning any other construction is strictly prohibited without the written permission of Charles Di Piazza Architecture.

NOT FOR CONSTRUCTION.

These drawings are incomplete and are for review purposes only. They may not be used for regulatory approval, permitting or construction. The Architect is not responsible for any actions resulting from unauthorized use of these drawings.

Description

## CHARLES DI PIAZZA ARCHITECTURE

3004 EAST 17 ST. AUSTIN, TX 78702 T: 512.705.5893

Project
Windsor Residence

1706 WINDSOR RD AUSTIN, TX 78703

September 27, 2019

Project No. 1808

Scale SEE DRAWING TITLE

Drawing Name Sheet No.

EXTERIOR ELEVATIONS GA203

Staff note 10/24/2019: Existing stucco siding is proposed to be retained, not exposed as shown.

7 DETACHED GARAGE RENOVATION: 1994

EXISTING DETACHED GARAGE PHOTOGRAPH: 2019

Contractor and Subcontractors are responsible for confirming and correlating dimensions at the job site. The Architect is not responsible for construction means, methods, techniques, sequences or procedures, or for safety precautions and programs related to the project construction. Contractor and