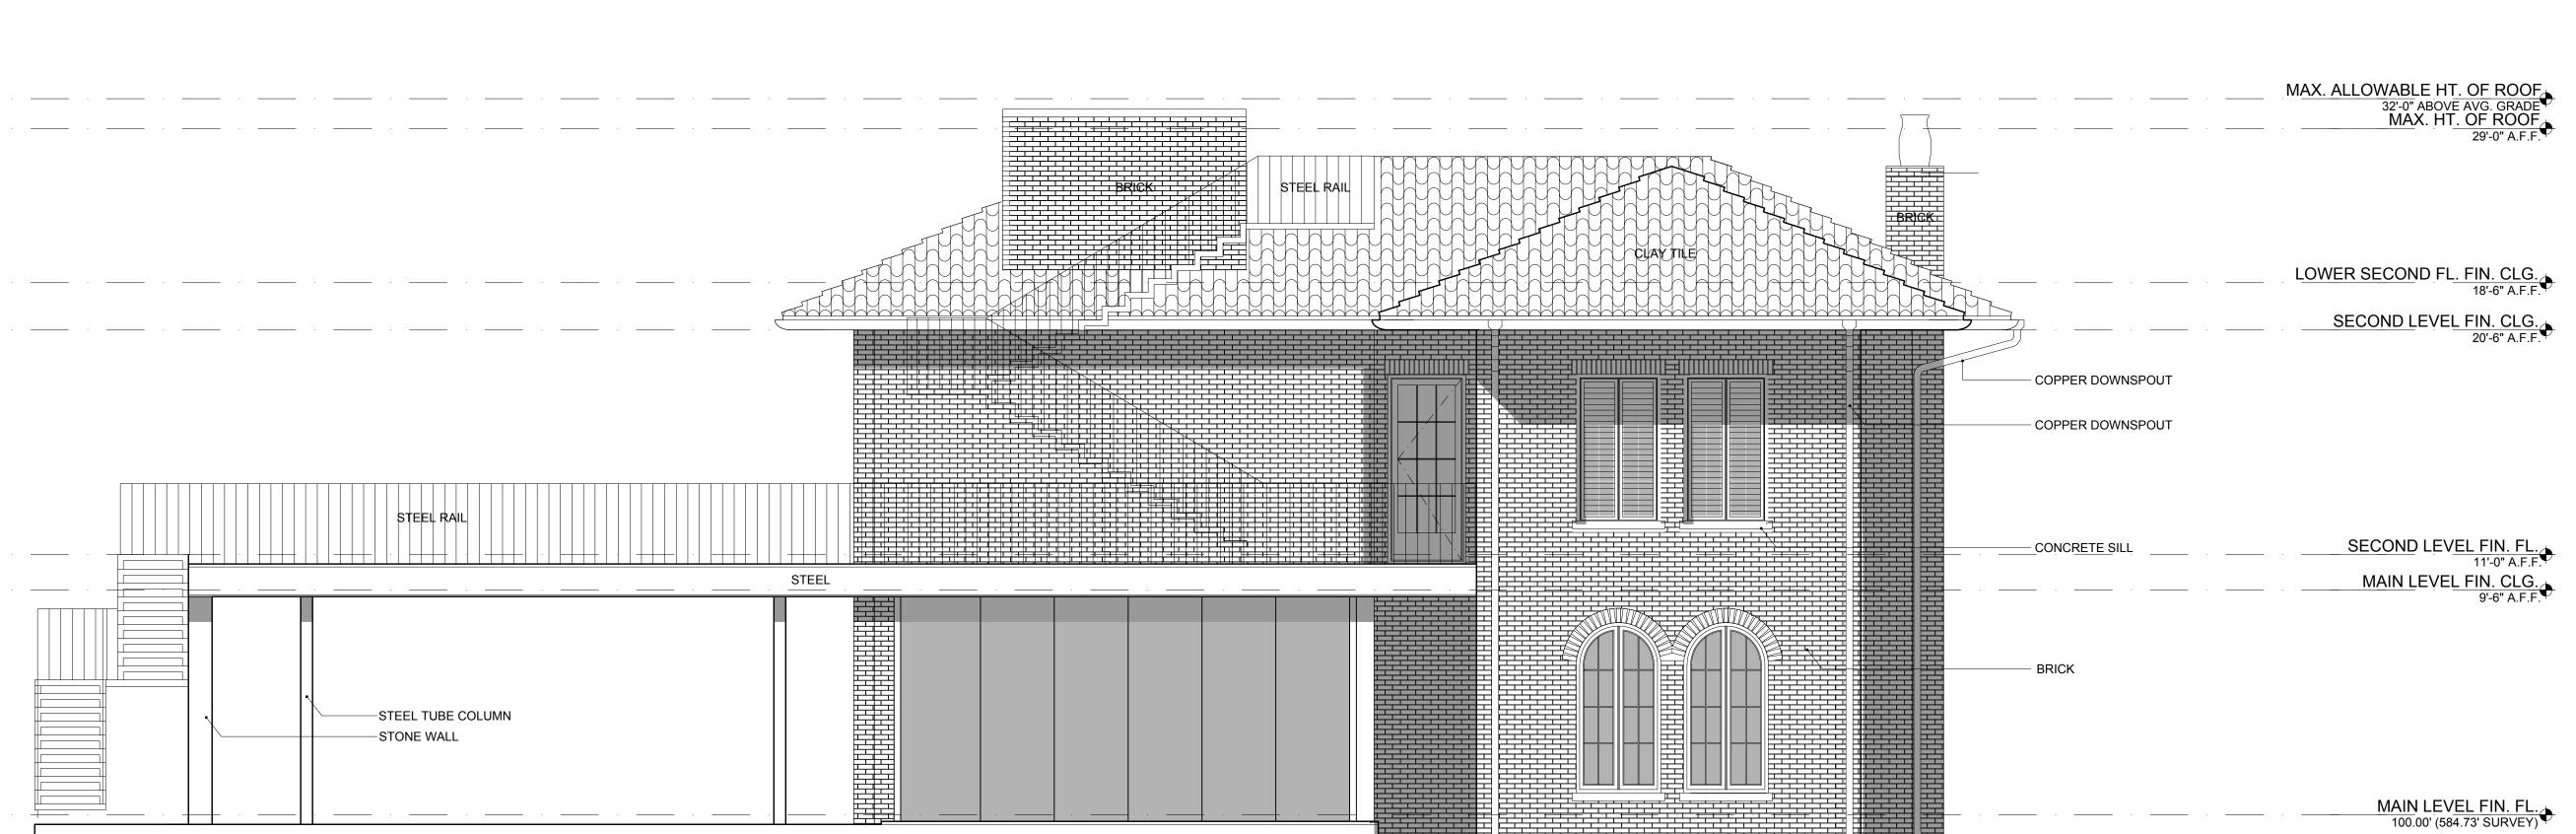

# 2 NORTH EXISTING ELEVATION 1 / 4" = 1'-0" (22 x 34) 1 / 8" = 1'-0" (11 x 17)

1 NORTH EXISTING ELEVATION
1 / 4" = 1'-0" (22 x 34)
1 / 8" = 1'-0" (11 x 17)

NOTE

Contractor and Subcontractors are responsible for confirming and correlating dimensions at the job site. The Architect is not responsible for construction means, methods, techniques, sequences or procedures, or for safety precautions and programs related to the project construction. Contractor and Subcontractors are responsible for local code compliance.

© 2019, Charles Di Piazza Architecture

All Rights Reserved. All ideas, designs, drawings, plans and specifications are the property of Charles Di Piazza Architecture. Purchaser's rights are conditional and limited to a one-time use to construct a single project on the site so indicated on the attached site plan, and use or reproduction of these plans concerning any other construction is strictly prohibited without the written permission of Charles Di Piazza Architecture.

NOT FOR CONSTRUCTION.

These drawings are incomplete and are for review purposes only. They may not be used for regulatory approval, permitting or construction. The Architect is not responsible for any actions resulting from unauthorized use of these drawings.

Description

## CHARLES DI PIAZZA ARCHITECTURE

3004 EAST 17 ST. AUSTIN, TX 78702 T: 512.705.5893

Project
Windsor Residence

1706 WINDSOR RD AUSTIN, TX 78703

September 27, 2019

Project No. 1808

Scale SEE DRAWING TITLE

Drawing Name Sheet No.

EXTERIOR ELEVATIONS GA203

Staff note 10/24/2019: Existing stucco siding is proposed to be retained, not exposed as shown.

7 DETACHED GARAGE RENOVATION: 1994

EXISTING DETACHED GARAGE PHOTOGRAPH: 2019

Contractor and Subcontractors are responsible for confirming and correlating dimensions at the job site. The Architect is not responsible for construction means, methods, techniques, sequences or procedures, or for safety precautions and programs related to the project construction. Contractor and