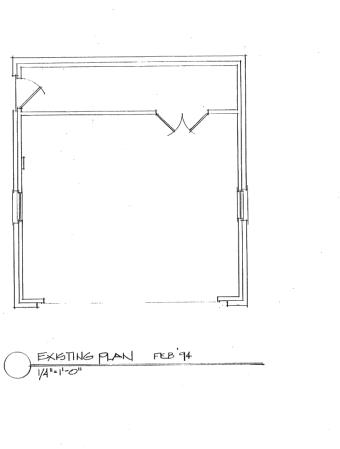

Sheet No.

GA204

5 CABANA FLOOR PLAN 1 / 8" = 1'-0" (11 x 17)

2 CABANA ELEVATION
1 / 4" = 1'-0" (22 x 34)
1 / 8" = 1'-0" (11 x 17)

4 ORIGINAL FACADE MATERIAL

3 ORIGINAL FACADE MATERIAL

2 EXISTING EXTERIOR ENTRY DOOR

1 EXISTING FACADE

| INC | , ,  |   | =  |    |
|-----|------|---|----|----|
| Con | trac | t | or | aı |
|     | -    |   |    |    |

Contractor and Subcontractors are responsible for confirming and correlating dimensions at the job site. The Architect is not responsible for construction means, methods, techniques, sequences or procedures, or for safety precautions and programs related to the project construction. Contractor and Subcontractors are responsible for local code compliance.