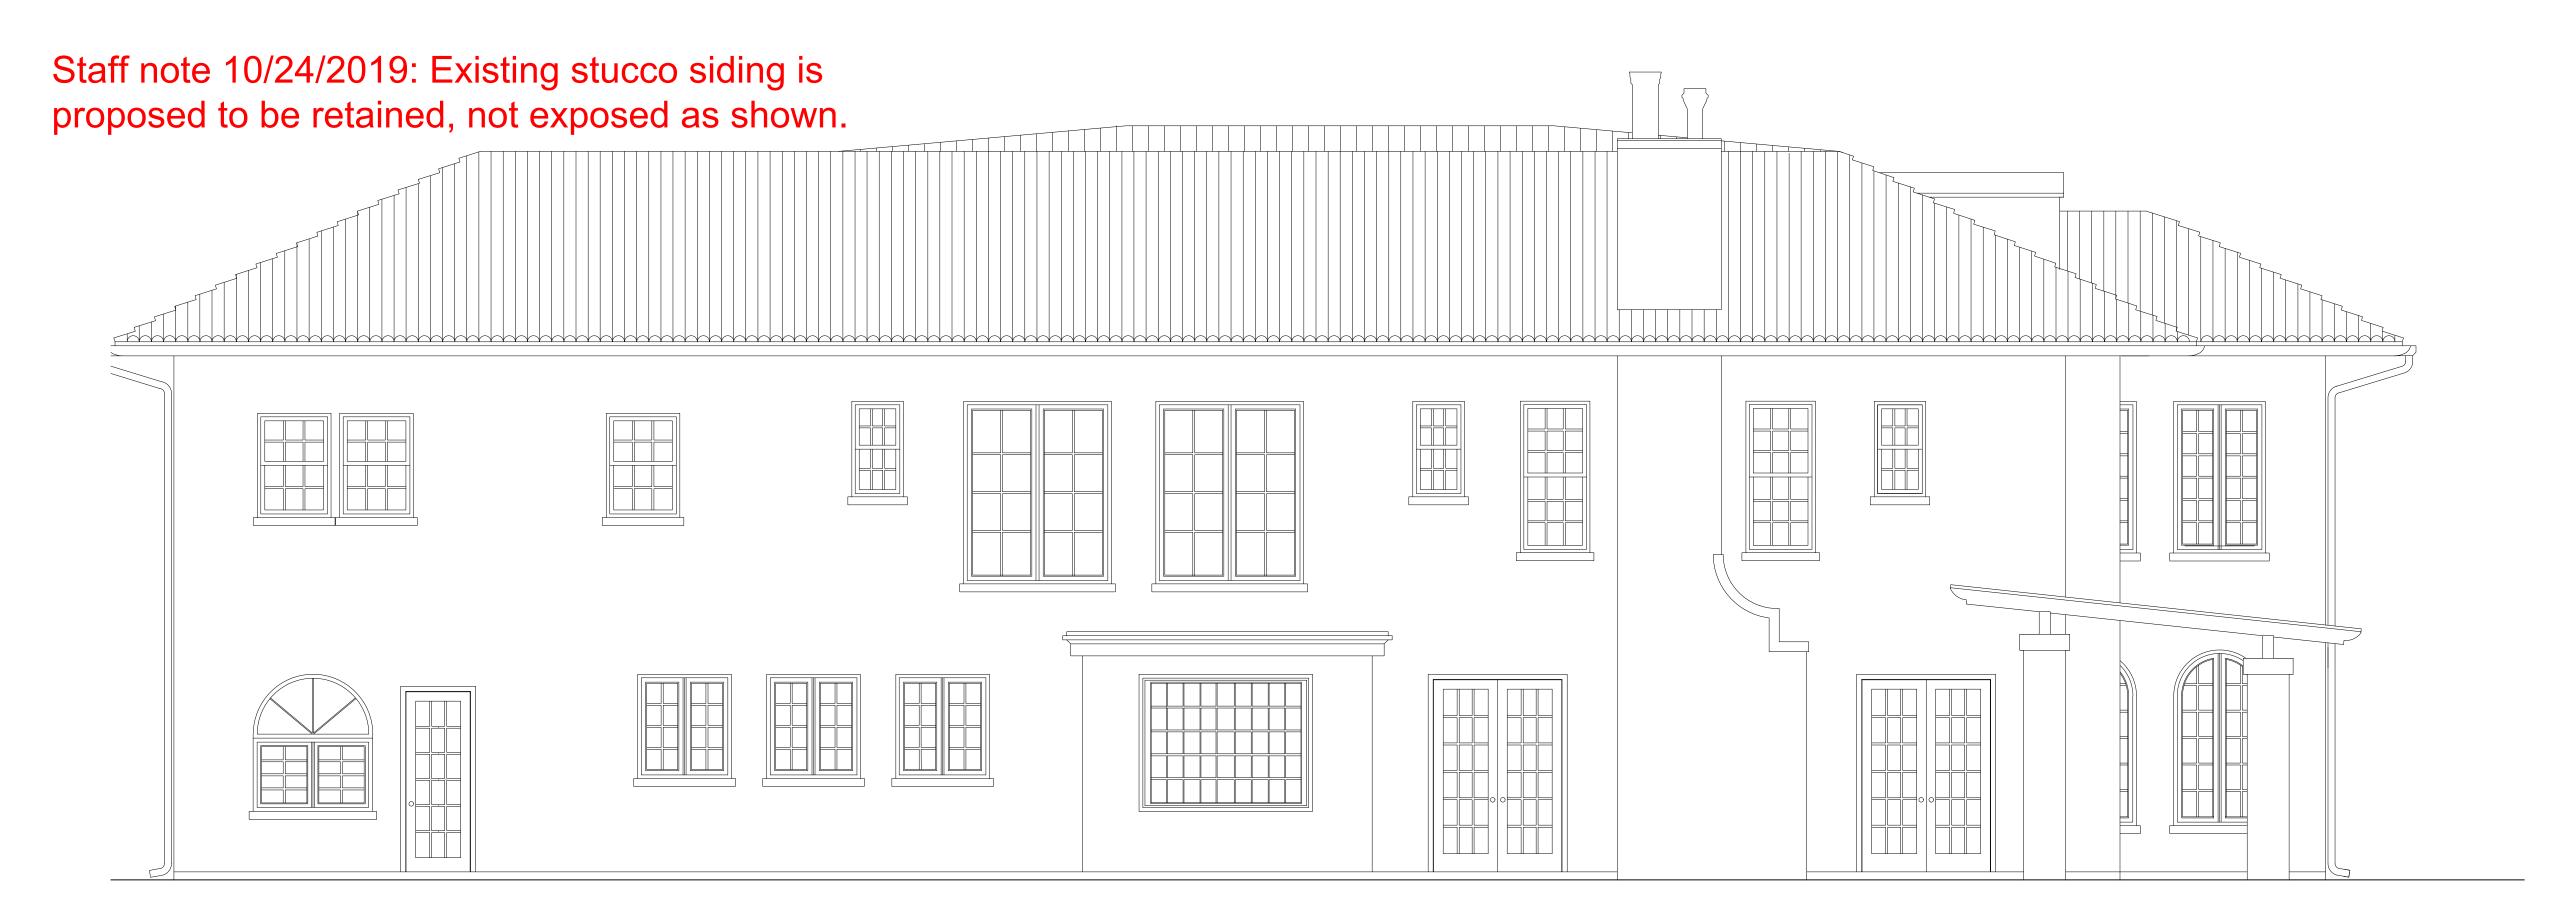

# 2 NORTH EXISTING ELEVATION 1 / 4" = 1'-0" (22 x 34) 1 / 8" = 1'-0" (11 x 17)

1 NORTH EXISTING ELEVATION
1 / 4" = 1'-0" (22 x 34)
1 / 8" = 1'-0" (11 x 17)

NOTE

Contractor and Subcontractors are responsible for confirming and correlating dimensions at the job site. The Architect is not responsible for construction means, methods, techniques, sequences or procedures, or for safety precautions and programs related to the project construction. Contractor and Subcontractors are responsible for local code compliance.

Staff note 10/24/2019: Existing stucco siding is proposed to be retained, not exposed as shown.