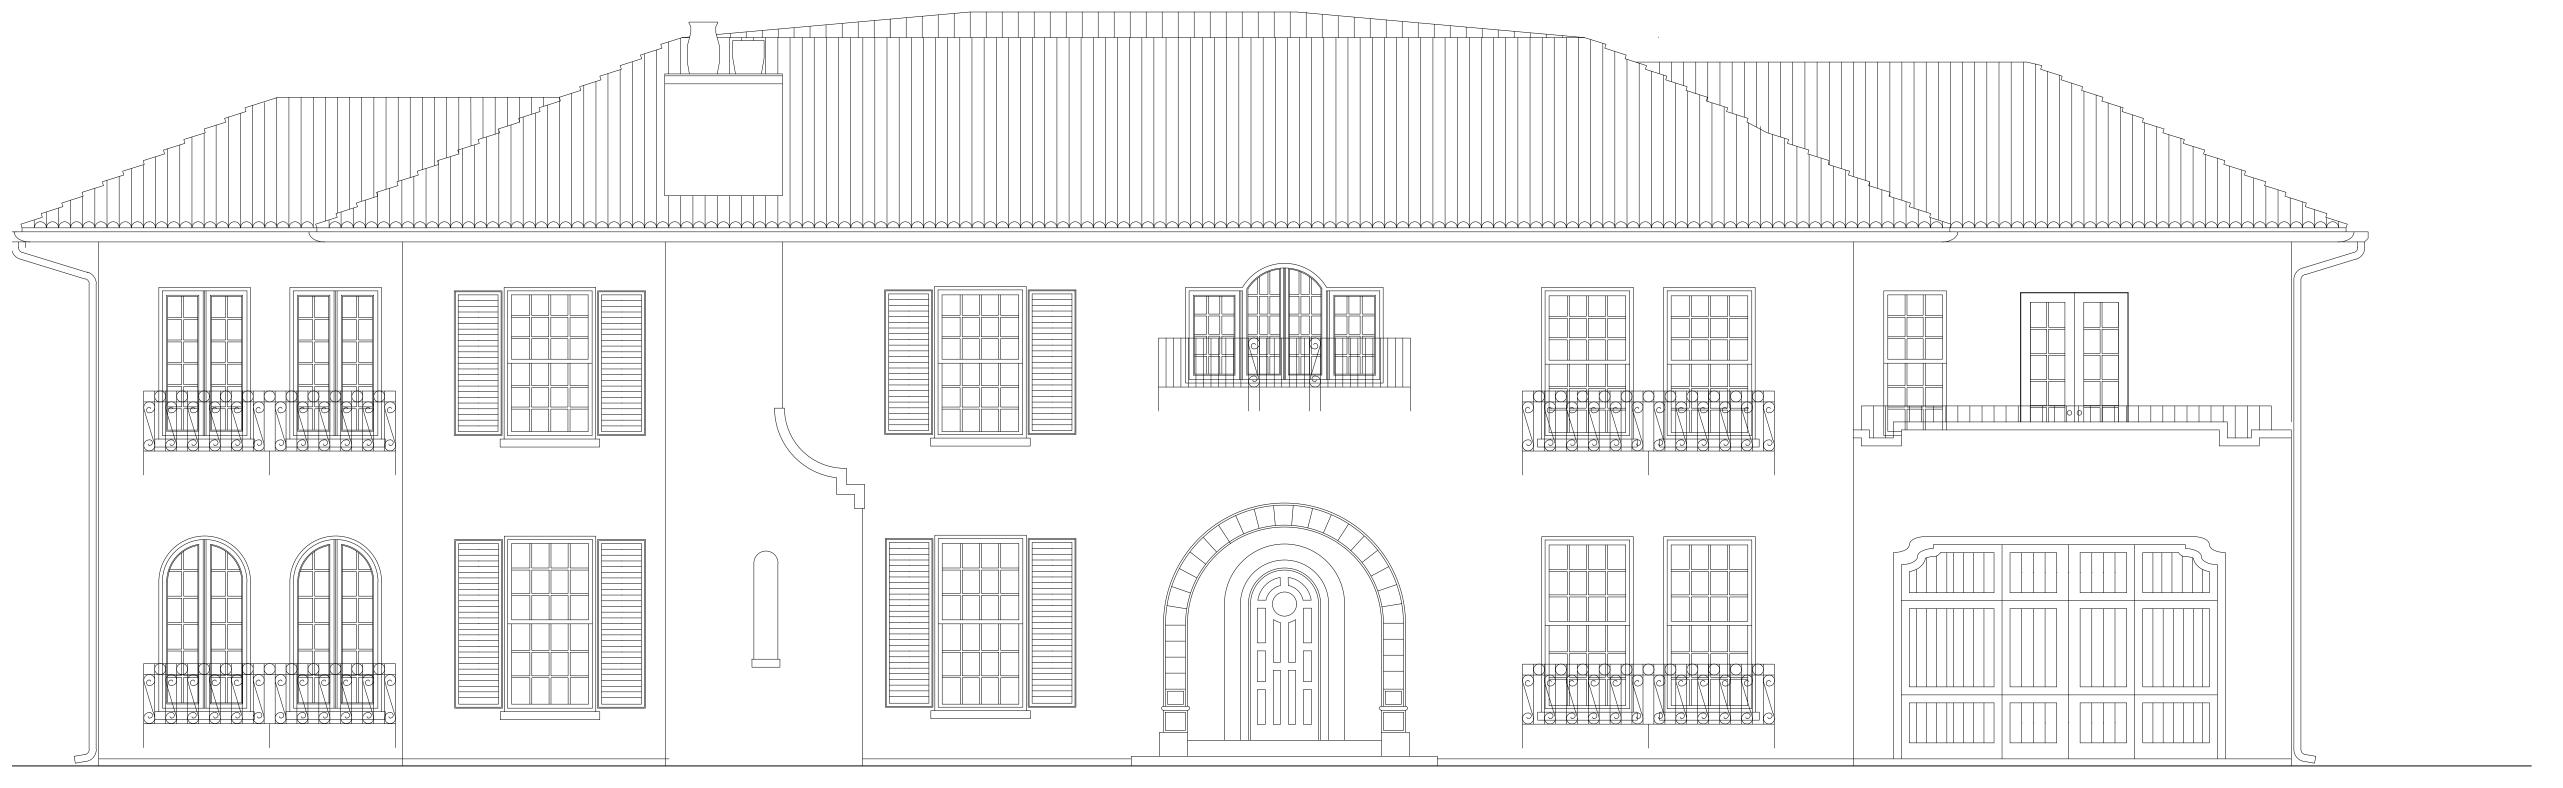

# 2 NORTH EXISTING ELEVATION 1 / 4" = 1'-0" (22 x 34) 1 / 8" = 1'-0" (11 x 17)

1 NORTH EXISTING ELEVATION
1 / 4" = 1'-0" (22 x 34)
1 / 8" = 1'-0" (11 x 17)

NOTE

Contractor and Subcontractors are responsible for confirming and correlating dimensions at the job site. The Architect is not responsible for construction means, methods, techniques, sequences or procedures, or for safety precautions and programs related to the project construction. Contractor and Subcontractors are responsible for local code compliance.

© 2019, Charles Di Piazza Architecture

All Rights Reserved. All ideas, designs, drawings, plans and specifications are the property of Charles Di Piazza Architecture. Purchaser's rights are conditional and limited to a one-time use to construct a single project on the site so indicated on the attached site plan, and use or reproduction of these plans concerning any other construction is strictly prohibited without the written permission of Charles Di Piazza Architecture.

NOT FOR CONSTRUCTION.

These drawings are incomplete and are for review purposes only. They may not be used for regulatory approval, permitting or construction. The Architect is not responsible for any actions resulting from unauthorized use of these drawings.

Description

## CHARLES DI PIAZZA ARCHITECTURE

3004 EAST 17 ST. AUSTIN, TX 78702 T: 512.705.5893

Project
Windsor Residence

1706 WINDSOR RD AUSTIN, TX 78703

September 27, 2019

Project No. 1808

Scale SEE DRAWING TITLE

Drawing Name Sheet No.

EXTERIOR ELEVATIONS GA203

Staff note 10/24/2019: Existing stucco siding is proposed to be retained, not exposed as shown.

7 DETACHED GARAGE RENOVATION: 1994

EXISTING DETACHED GARAGE PHOTOGRAPH: 2019

Contractor and Subcontractors are responsible for confirming and correlating dimensions at the job site. The Architect is not responsible for construction means, methods, techniques, sequences or procedures, or for safety precautions and programs related to the project construction. Contractor and