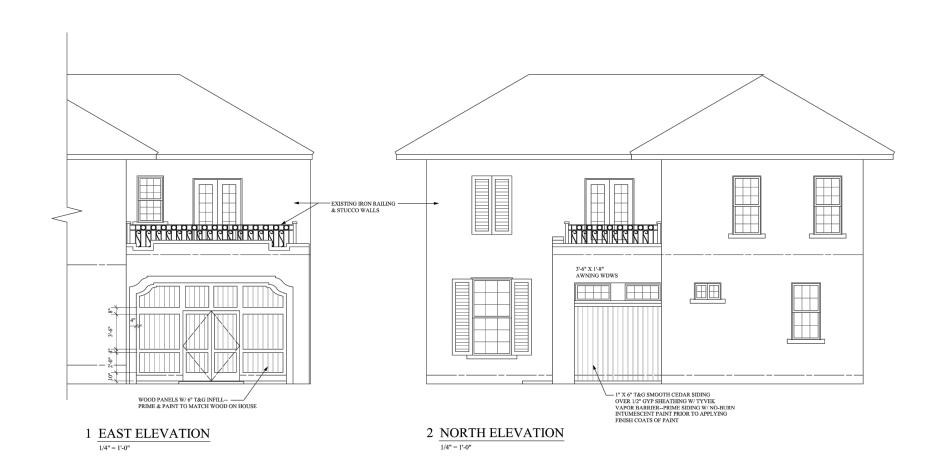

# 2 NORTH EXISTING ELEVATION 1 / 4" = 1'-0" (22 x 34) 1 / 8" = 1'-0" (11 x 17)

1 NORTH EXISTING ELEVATION
1 / 4" = 1'-0" (22 x 34)
1 / 8" = 1'-0" (11 x 17)

NOTE

Contractor and Subcontractors are responsible for confirming and correlating dimensions at the job site. The Architect is not responsible for construction means, methods, techniques, sequences or procedures, or for safety precautions and programs related to the project construction. Contractor and Subcontractors are responsible for local code compliance.