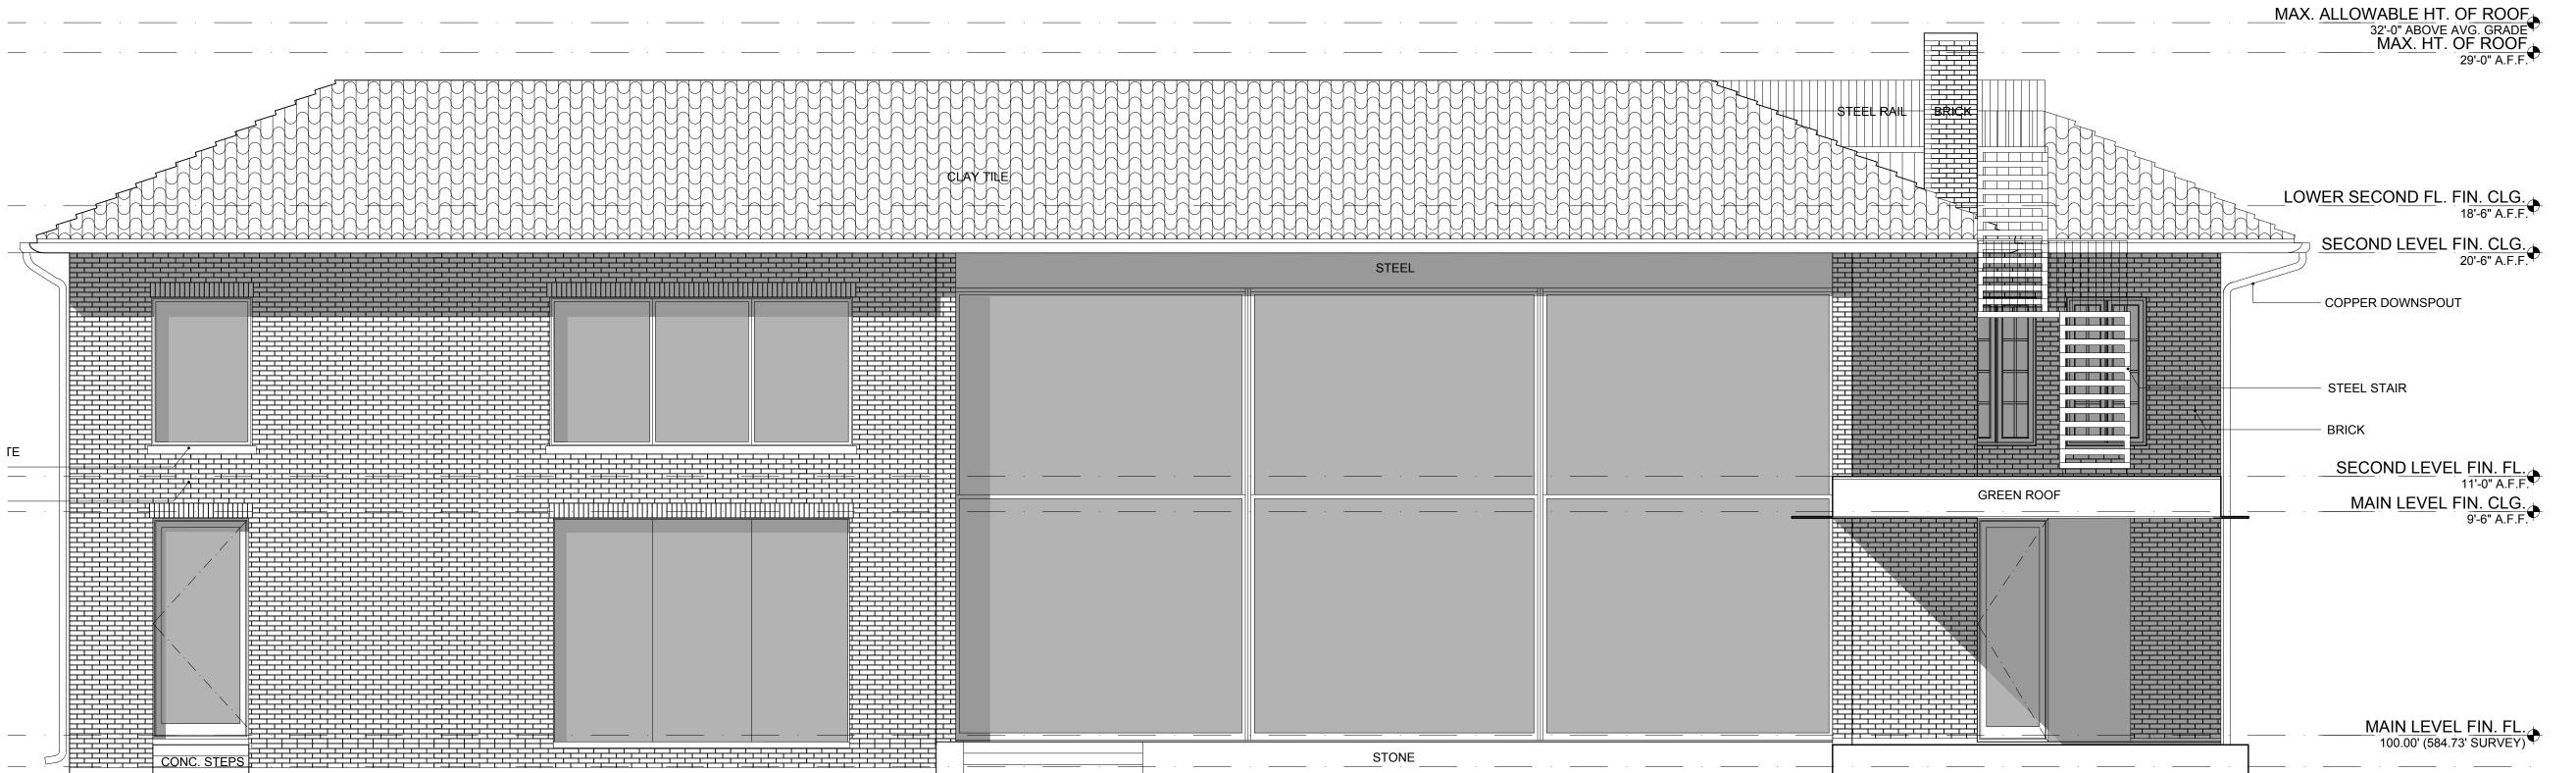

# WEST EXISTING ELEVATION 1 / 4" = 1'-0" (22 x 34) 1 / 8" = 1'-0" (11 x 17)

# WEST PROPOSED ELEVATION 1 / 4" = 1'-0" (22 x 34) 1 / 8" = 1'-0' (11 x 17)

Contractor and Subcontractors are responsible for confirming and correlating dimensions at the job site The Architect is not responsible for construction means, methods, techniques, sequences or procedures, or for safety precautions and programs related to the project construction. Contractor and