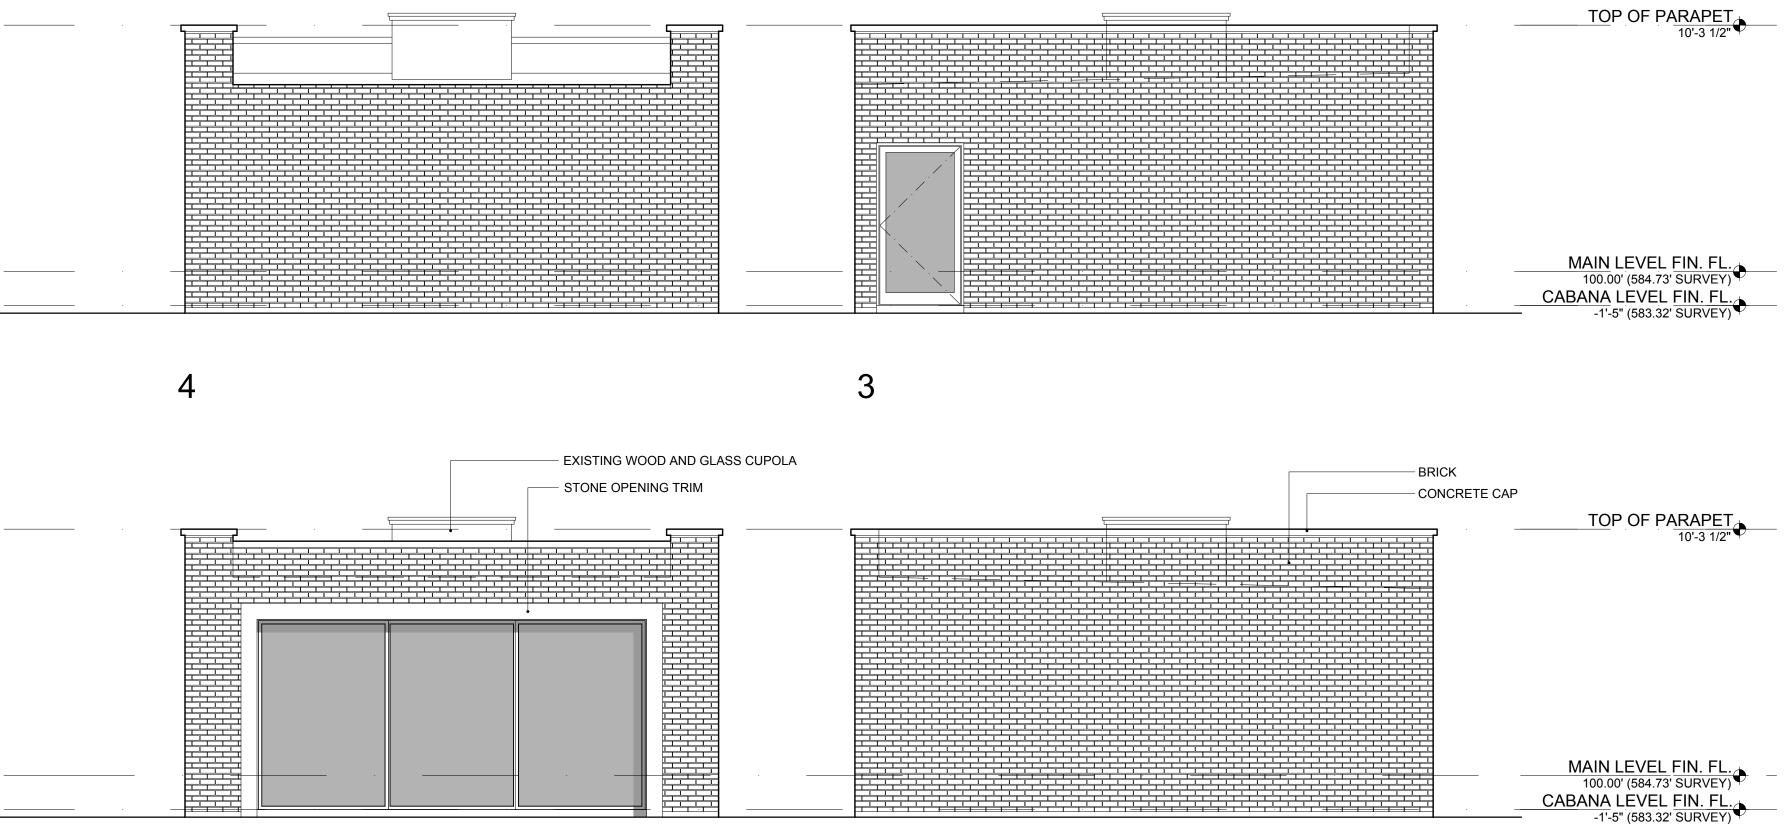

Sheet No.

GA204

5 CABANA FLOOR PLAN 1 / 8" = 1'-0" (11 x 17)

2 CABANA ELEVATION
1 / 4" = 1'-0" (22 x 34)
1 / 8" = 1'-0" (11 x 17)

4 ORIGINAL FACADE MATERIAL

3 ORIGINAL FACADE MATERIAL

2 EXISTING EXTERIOR ENTRY DOOR

1 EXISTING FACADE

| INC | , ,  |   | =  |    |
|-----|------|---|----|----|
| Con | trac | t | or | aı |
|     | -    |   |    |    |

Contractor and Subcontractors are responsible for confirming and correlating dimensions at the job site. The Architect is not responsible for construction means, methods, techniques, sequences or procedures, or for safety precautions and programs related to the project construction. Contractor and Subcontractors are responsible for local code compliance.