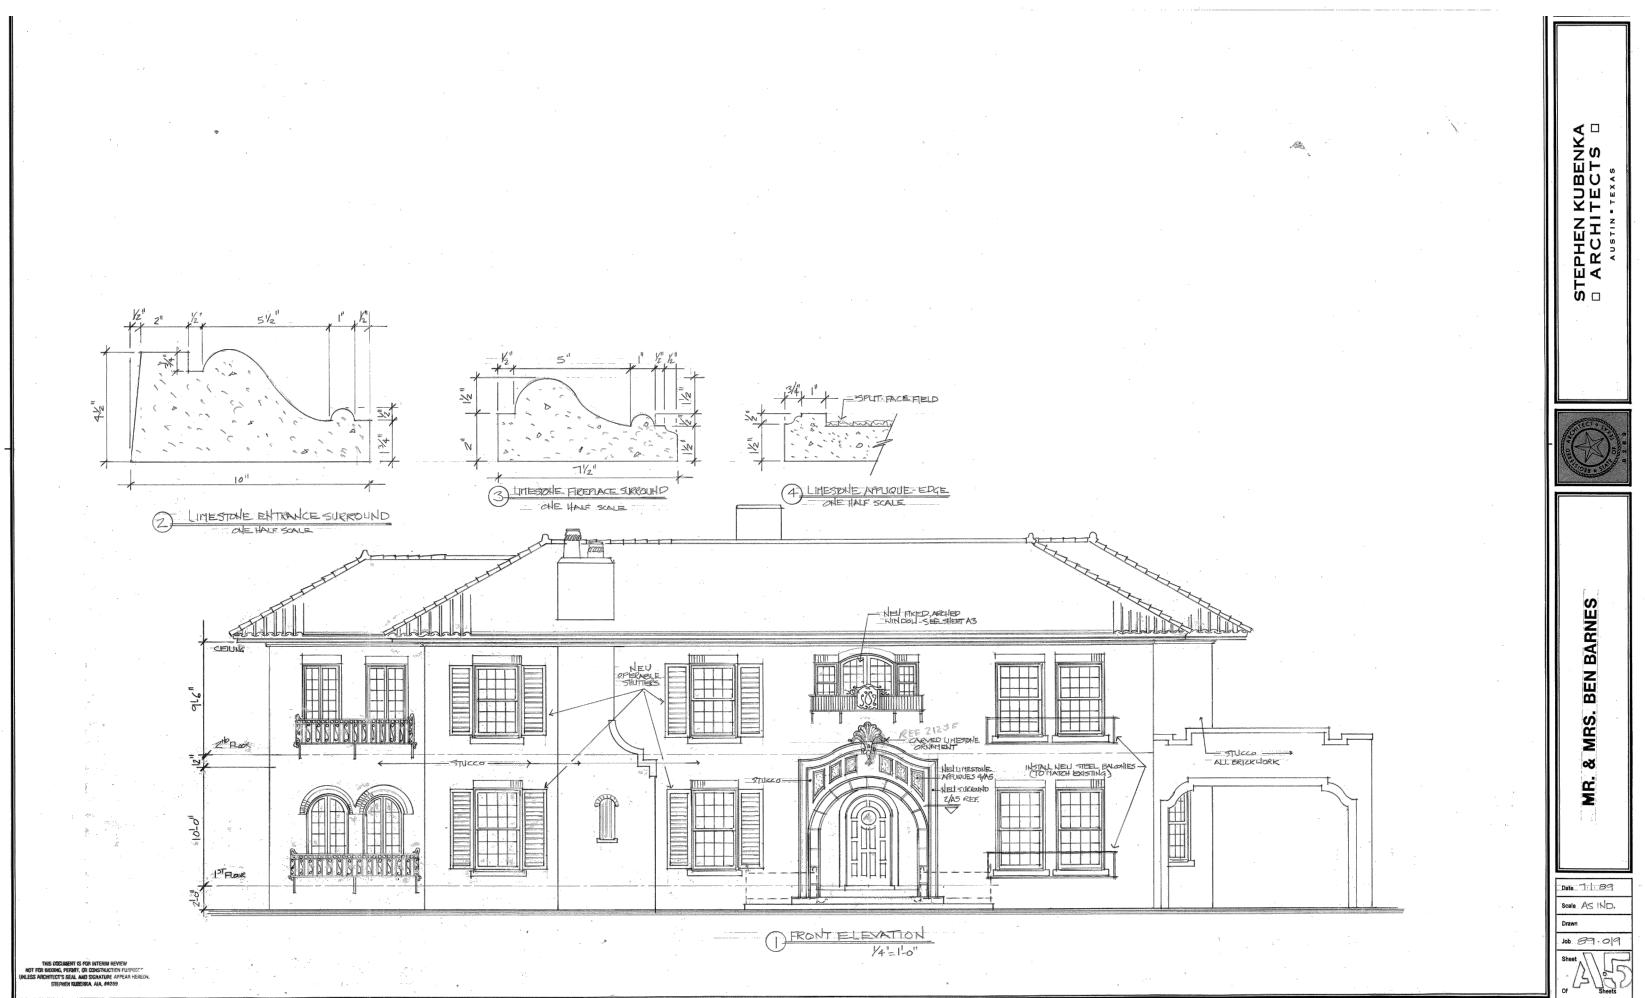

2 EAST EXISTING ELEVATION

1 / 8" = 1'-0" (11 x 17)

WROUGHT IRON —

STONE SURROUND —//

EAST PROPOSED ELEVATION
1 / 4" = 1'-0" (22 x 34)
1 / 8" = 1'-0" (11 x 17)

VROUGHT IRON ─

Contractor and Subcontractors are responsible for confirming and correlating dimensions at the job site. The Architect is not responsible for construction means, methods, techniques, sequences or procedures, or for safety precautions and programs related to the project construction. Contractor and Subcontractors are responsible for local code compliance.