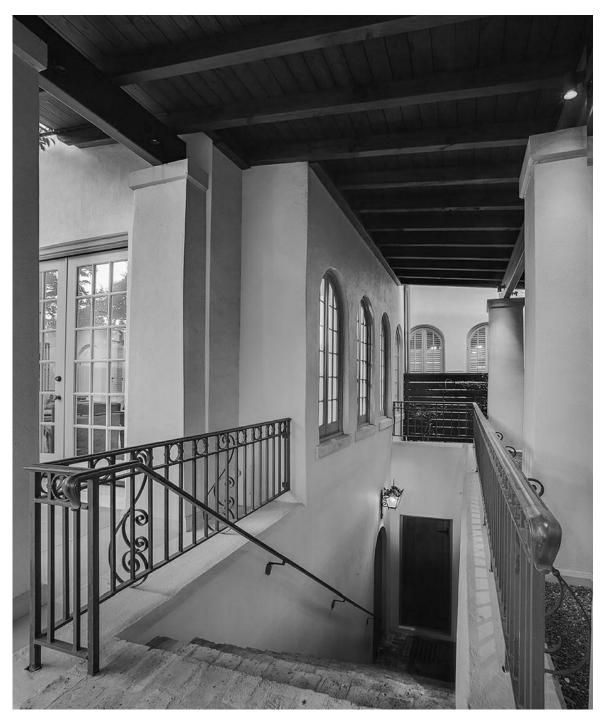

EXTERIOR ELEVATIONS GA203

Staff note 10/24/2019: Existing stucco siding is proposed to be retained, not exposed as shown.

7 DETACHED GARAGE RENOVATION: 1994

EXISTING DETACHED GARAGE PHOTOGRAPH: 2019

Contractor and Subcontractors are responsible for confirming and correlating dimensions at the job site. The Architect is not responsible for construction means, methods, techniques, sequences or procedures, or for safety precautions and programs related to the project construction. Contractor and