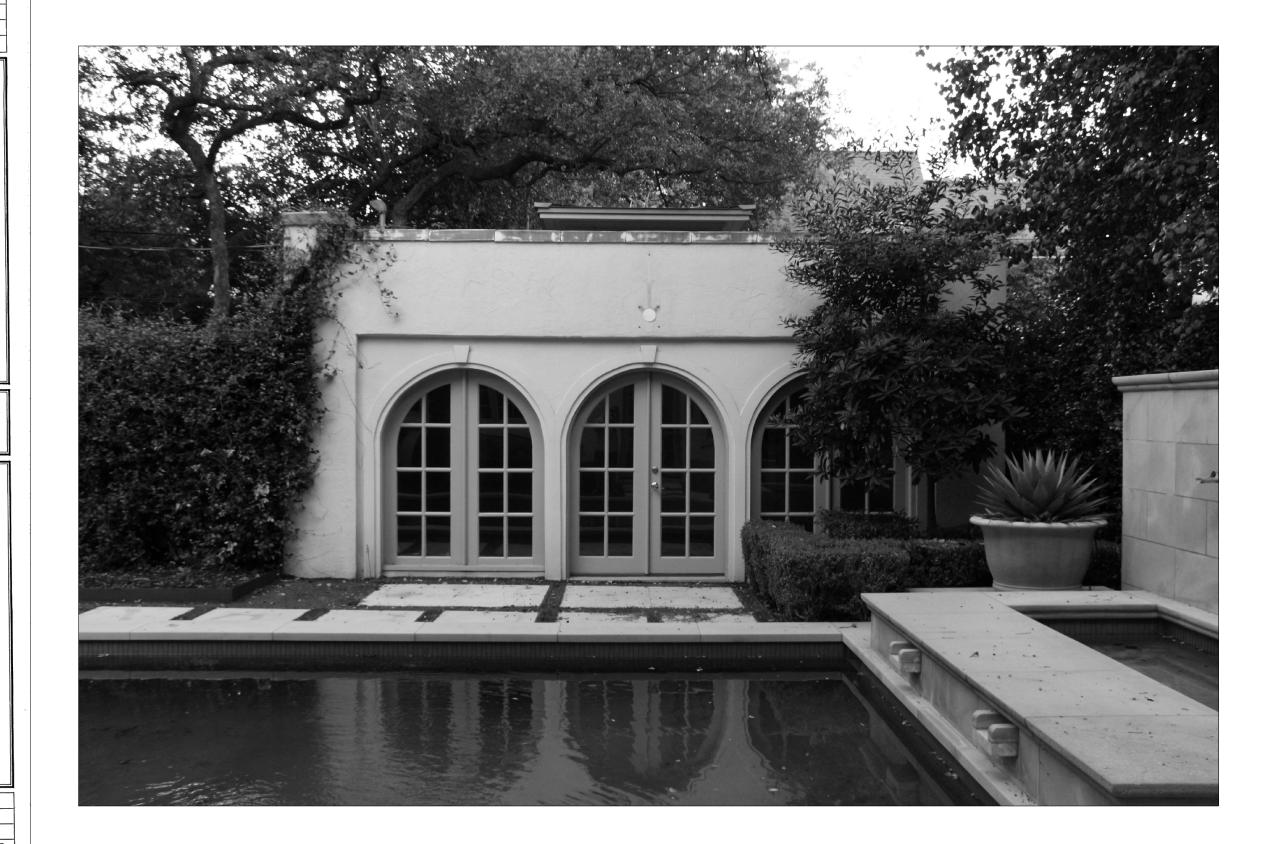

EXTERIOR ELEVATIONS GA203

Staff note 10/24/2019: Existing stucco siding is proposed to be retained, not exposed as shown.

7 DETACHED GARAGE RENOVATION: 1994

EXISTING DETACHED GARAGE PHOTOGRAPH: 2019

Contractor and Subcontractors are responsible for confirming and correlating dimensions at the job site. The Architect is not responsible for construction means, methods, techniques, sequences or procedures, or for safety precautions and programs related to the project construction. Contractor and