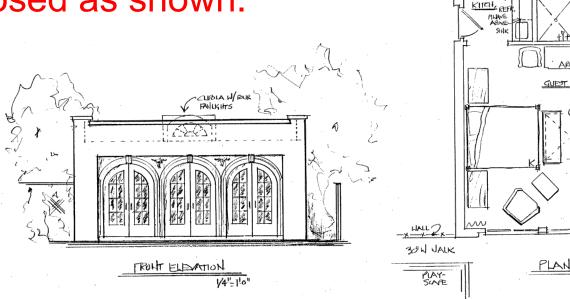

Sheet No.

GA204

5 CABANA FLOOR PLAN 1 / 8" = 1'-0" (11 x 17)

2 CABANA ELEVATION
1 / 4" = 1'-0" (22 x 34)
1 / 8" = 1'-0" (11 x 17)

4 ORIGINAL FACADE MATERIAL

3 ORIGINAL FACADE MATERIAL

2 EXISTING EXTERIOR ENTRY DOOR