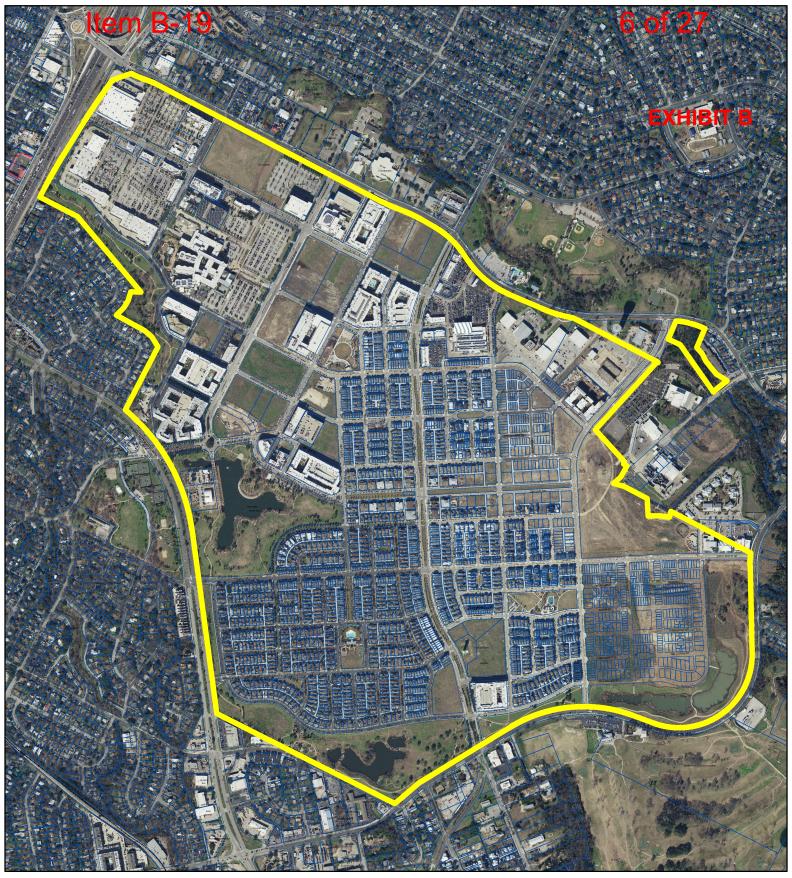

### CASE MANAGER COMMENTS:

The Mueller Planned Unit Development (PUD) zoning ordinance (No. 040826-61) was approved in 2004. The PUD is located southeast of IH 35 and East 51<sup>st</sup> Street and contains a mix of commercial and residential land uses. *Please see Exhibits A and B—Zoning Map and Aerial Exhibit.* 