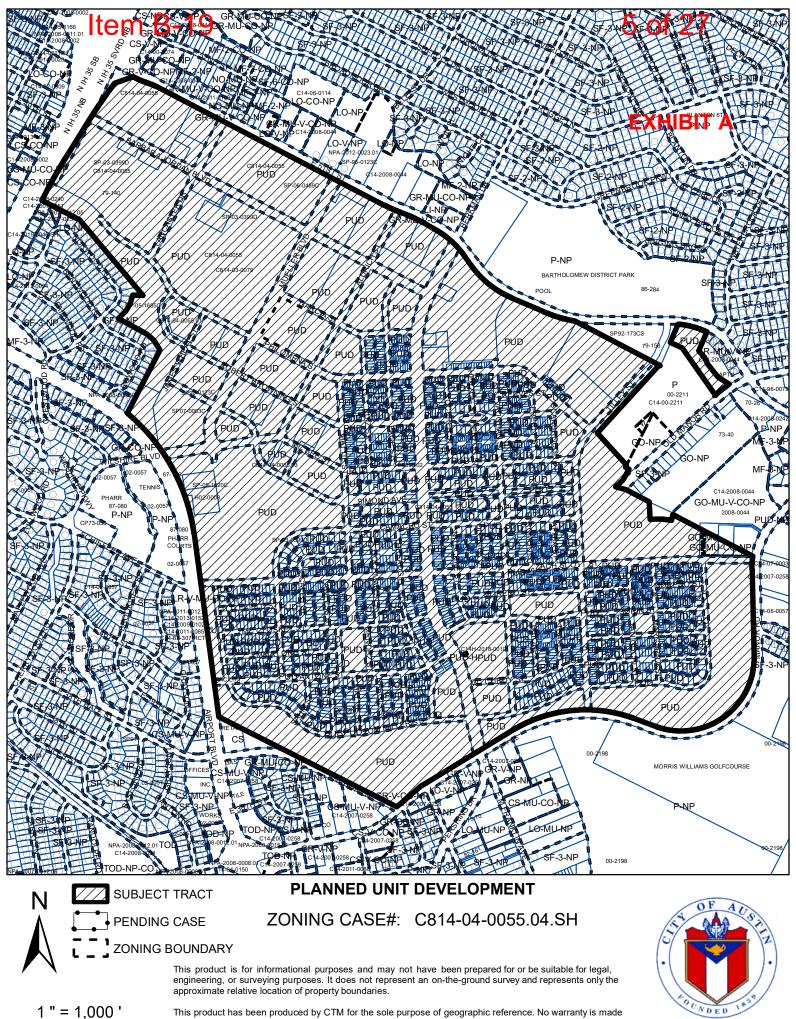

### CASE MANAGER COMMENTS:

The Mueller Planned Unit Development (PUD) zoning ordinance (No. 040826-61) was approved in 2004. The PUD is located southeast of IH 35 and East 51<sup>st</sup> Street and contains a mix of commercial and residential land uses. *Please see Exhibits A and B—Zoning Map and Aerial Exhibit.* 