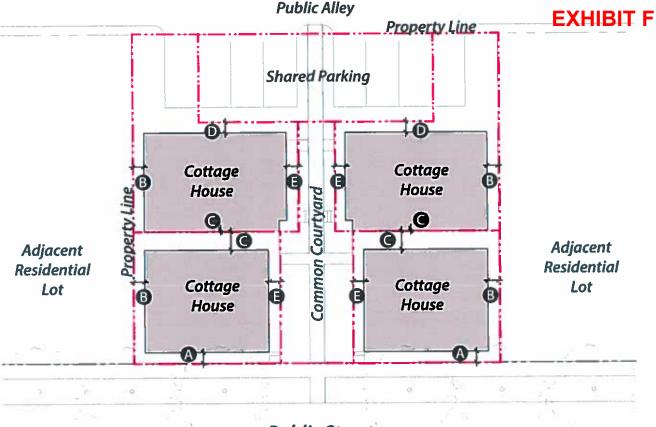

The amendment also identifies a new housing type, Cottage House, and outlines the site development standards for this use. Cottage House is defined as, "a detached, single family residential unit with adjacent off-site shared parking in a separate lot." *Please see Exhibit E- Cottage House Development Regulations.* 

With the introduction of the *Cottage House* building and lot type, Exhibit E also includes a diagram that specifically describes the proposed front yard, side yard, interior side yard and courtyard setbacks for these clustered units, with the intent of providing more clarity for City staff and builders. All of these proposed Site Development Regulation amendments are described in Exhibit E in the attached application.