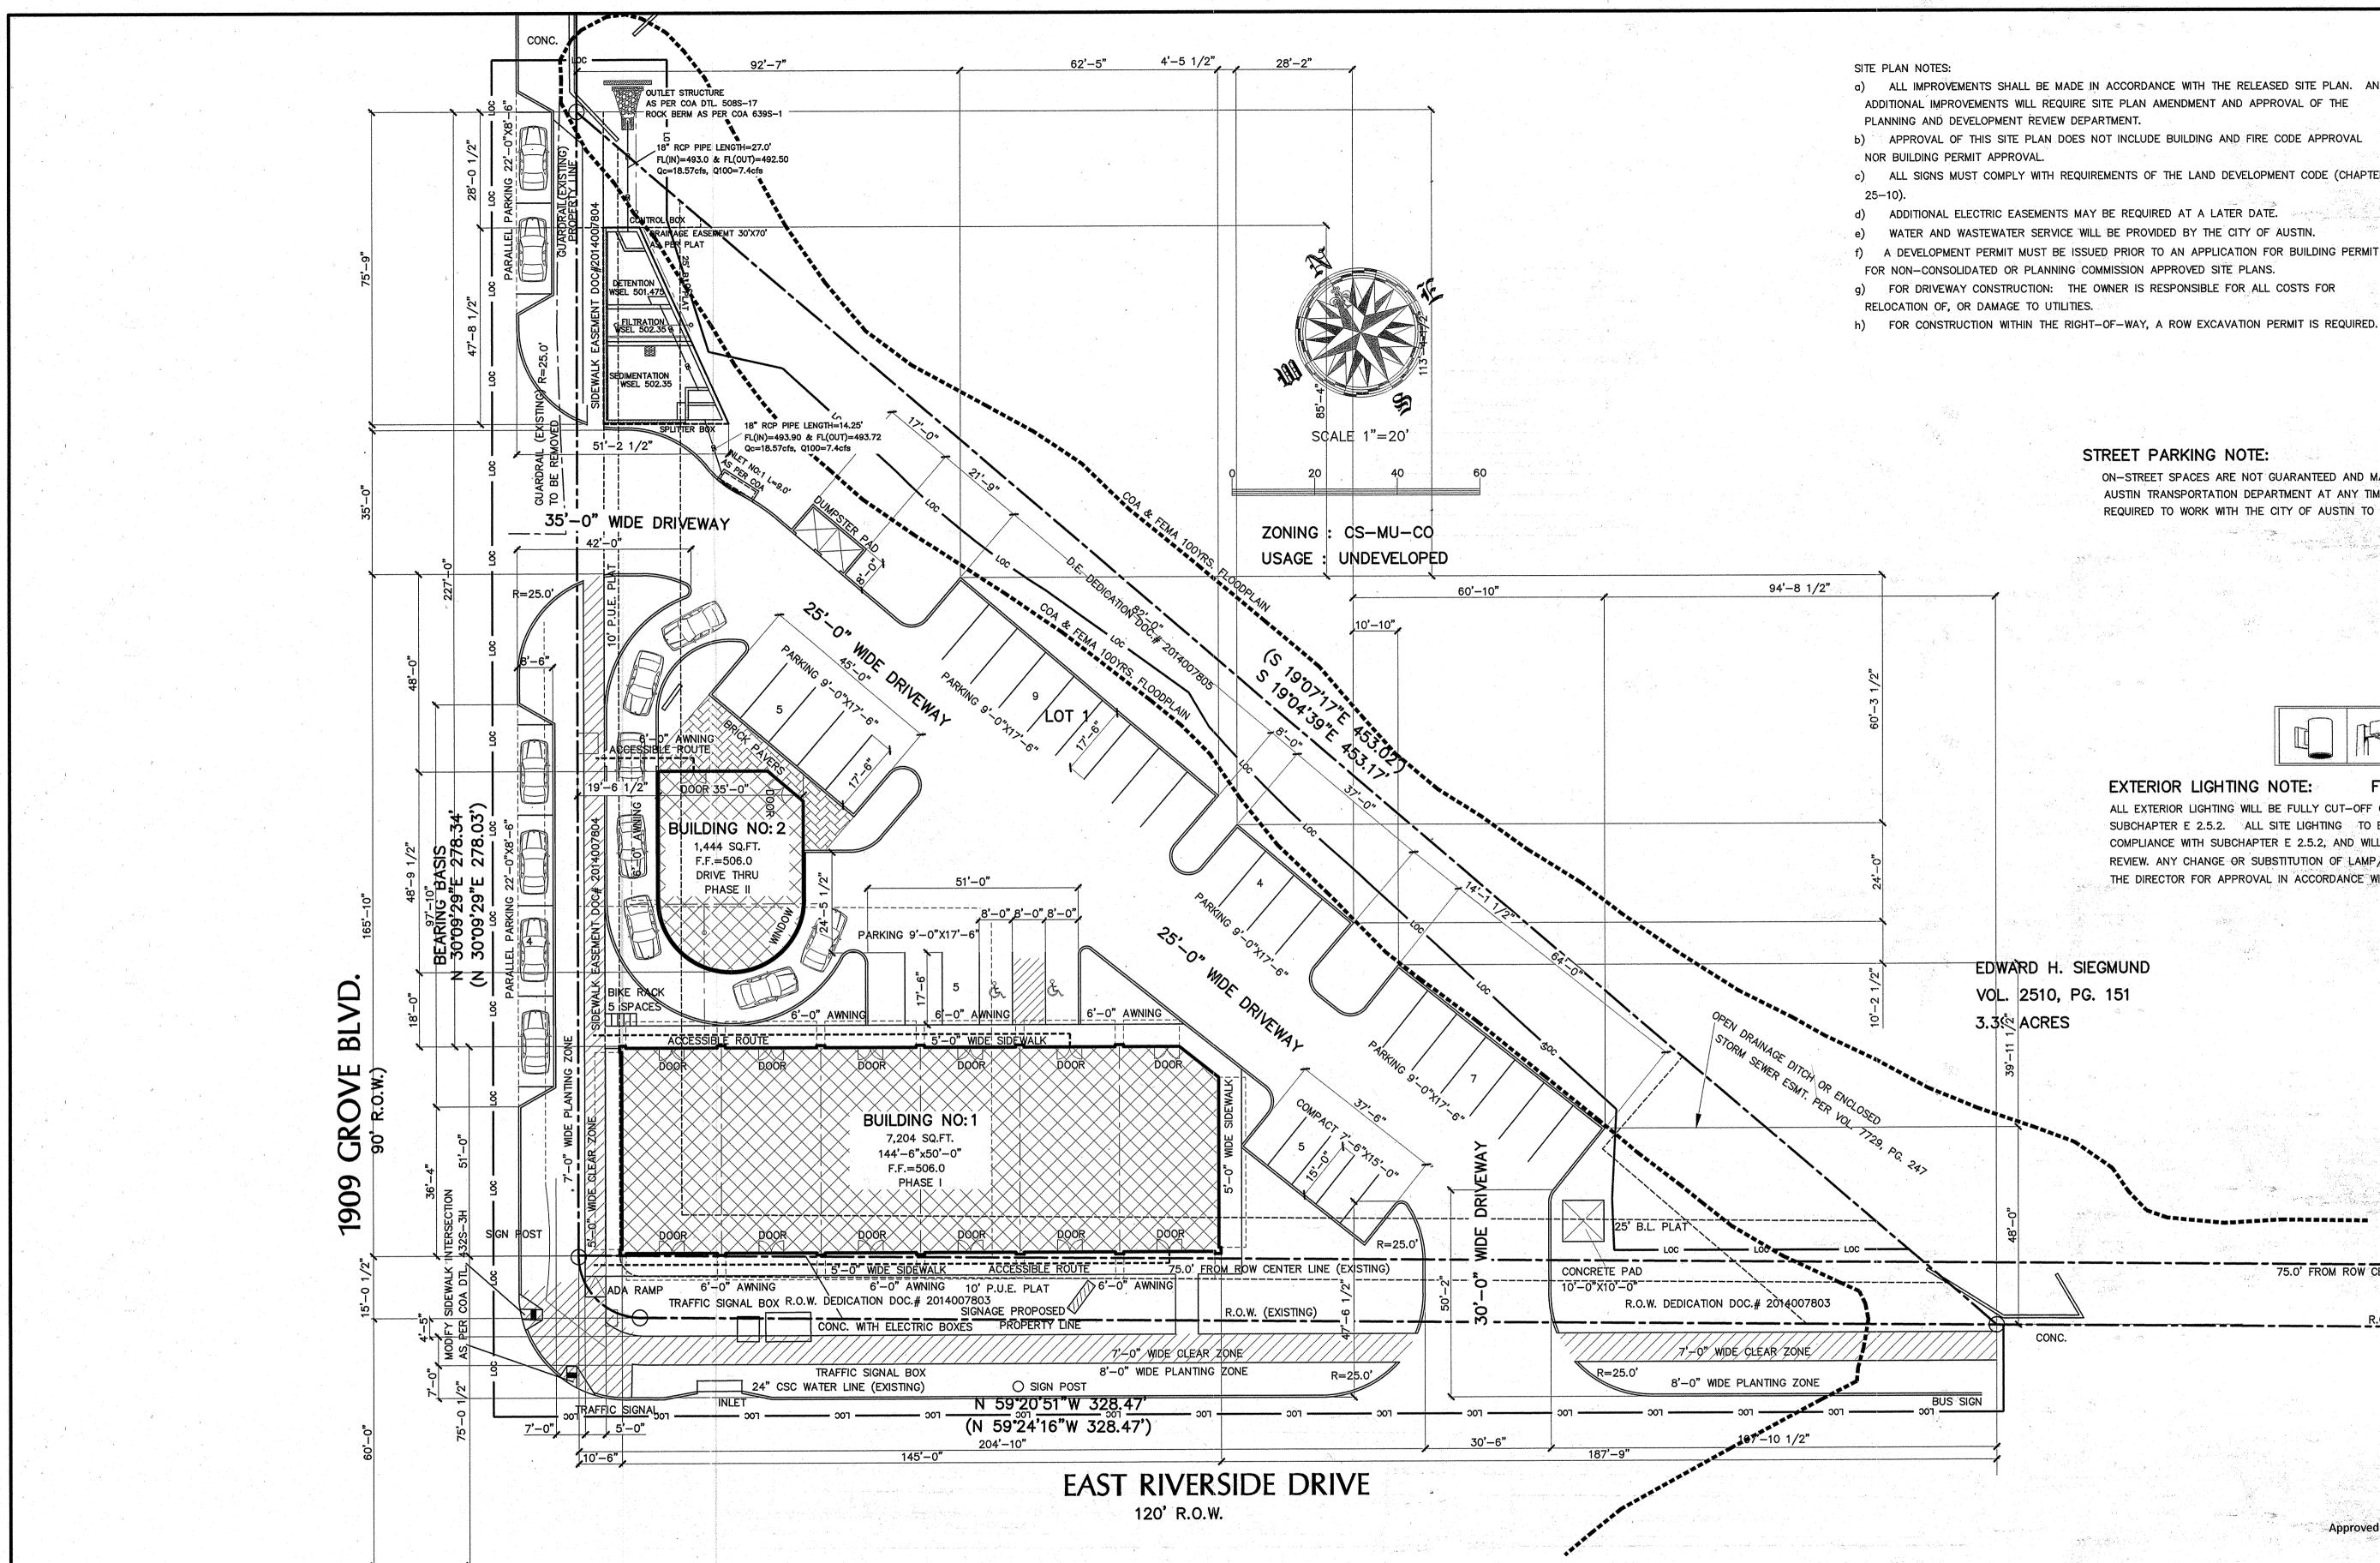

#### **PROJECT INFORMATION**

| SITE AREA           | 50,224 sf        | 1.153 acres |
|---------------------|------------------|-------------|
| EXISTING ZONING     | ERC              |             |
|                     | Allowed/Required | Proposed    |
| FLOOR-AREA RATIO    | 1:1              | 0.1721:1    |
| BUILDING COVERAGE   | 90%              | 17.21%      |
| IMPERVIOUS COVERAGE | 90%              | 60.54%      |
| PARKING             | 35               | 35          |

## IMPERVIOUS TABLE

| TOTAL AREA OF LOT               | 50,224.68                                                                                                       | SQ.FT. | 1.153  | ACRES | 54<br>54 |
|---------------------------------|-----------------------------------------------------------------------------------------------------------------|--------|--------|-------|----------|
| PROPOSED IMPERVIOUS COVER       |                                                                                                                 |        |        |       |          |
| BUILDING                        | 8,648.00                                                                                                        | SQ.FT. | 0.1985 | ACRES |          |
| SIDEWALK (CONCRETE)             | 3,597.36                                                                                                        | SQ.FT. | 0.0825 | ACRES |          |
| PARKING (CONCRETE)              | 18,159.43                                                                                                       | SÕFT.  | 0.4169 | ACRES |          |
| TOTAL PROPOSED IMPERVIOUS COVER | 30,404.79                                                                                                       | SQ.FT. | 0.6980 | ACRES | (60.54   |
| LIMIT OF CONSTRUCTION           | The second se | •      | 1.32   | ACRES | •        |

## **BUILDING TABLE**

P

TOTAL BUILDING FLOOR AREA 8,648.00 SQ.FT. (17.21%) MAXIMUM ALLOWABLE BUILDING COVERAGE = 75% FLOOR AREA RATIO = 0.1721:1ALLOWABLE FLOOR AREA RATIO = 1.1 PROPOSED USE : RETAIL STORE / RESTAURANT ZONING USE : CS-MU-NP

|                     |                     |                                                                                                                                                                                                                                    |                       |                                               |               |                                                                                                                  |                                        |                                                              | ×             |                 |                                        |                                                                                                                                                                                                                                   |                                        |                                       |
|---------------------|---------------------|------------------------------------------------------------------------------------------------------------------------------------------------------------------------------------------------------------------------------------|-----------------------|-----------------------------------------------|---------------|------------------------------------------------------------------------------------------------------------------|----------------------------------------|--------------------------------------------------------------|---------------|-----------------|----------------------------------------|-----------------------------------------------------------------------------------------------------------------------------------------------------------------------------------------------------------------------------------|----------------------------------------|---------------------------------------|
|                     |                     |                                                                                                                                                                                                                                    |                       |                                               | С             | } )                                                                                                              |                                        | LOW DEMAND PER                                               | 7             | UTILITY SITE PL | AN                                     | e en la constance de la consta<br>La constance de la constance de |                                        | Meter Notice:<br>Meters 1-1/2 inches  |
|                     | В                   | UILDING &                                                                                                                                                                                                                          | SITE INFORM           | MATION                                        |               |                                                                                                                  | INTERN                                 | IATIONAL FIRE CODE<br>2,250 GPM.                             | 8             | FIRE LANE SITE  | PLAN                                   |                                                                                                                                                                                                                                   |                                        | and ordered 90 days                   |
| BUILDING NO.        | STORIES             | TOTAL AREA                                                                                                                                                                                                                         | HEIGHT FT.            | FINISH FLOOR                                  | REMARKS       |                                                                                                                  | AVAILA                                 | ABLE FIRE FLOW                                               | 9             | LANDSCAPE PL    | AN                                     |                                                                                                                                                                                                                                   |                                        |                                       |
| 1                   | 1                   | 7,204 SQ.FT.                                                                                                                                                                                                                       | 22.00                 | 506.0                                         | PROPOSED      |                                                                                                                  | RATE                                   | 5,083 GPM. @20PSI                                            | 10            | LANDSCAPE PL    | AN                                     |                                                                                                                                                                                                                                   |                                        | AUSTIN W<br>EXPIRA                    |
| 2                   | 1                   | 1,444 SQ.FT.                                                                                                                                                                                                                       | 22.00                 | 506.0                                         | PROPOSED      |                                                                                                                  |                                        |                                                              | 11            | GENERAL DETA    | JLS                                    |                                                                                                                                                                                                                                   |                                        | FEB                                   |
|                     |                     |                                                                                                                                                                                                                                    |                       |                                               |               | L                                                                                                                | TYPE                                   |                                                              | 12            | GENERAL DETA    | ILS 2                                  |                                                                                                                                                                                                                                   |                                        |                                       |
|                     |                     |                                                                                                                                                                                                                                    |                       |                                               |               | and the second |                                        | SIZE <u>7,204</u> SQ.FT.<br>PRESSURE                         | 13            | GENERAL DETA    | ILS                                    | ******                                                                                                                                                                                                                            | · · · · · · · · · · · · · · · · · · ·  | DRIM                                  |
|                     |                     | PA                                                                                                                                                                                                                                 | <b>RKING DAT</b>      | Α                                             |               |                                                                                                                  |                                        | CENTRAL SOUTH (CS1)                                          | 14            | DETENTION &     | WATER QU                               | ALITY PON                                                                                                                                                                                                                         | ID                                     | REVI                                  |
|                     |                     |                                                                                                                                                                                                                                    | MBERS PAR             | KING REQUIREMENT                              | SUBTOTAL      | S.                                                                                                               | TATIC                                  | PRESSURE 85 PSI                                              | 15            | DETENTION &     | ······································ |                                                                                                                                                                                                                                   | ************************************** | D FEB (                               |
| DING NO. F          | UNCTION (ROO        | M TYPE) / SC                                                                                                                                                                                                                       | VIDENS                | CES / S.F. FUNCTION                           |               | N                                                                                                                | OTE: TO                                | TAL WATER FIXTURE UNITS 60                                   | 16            | DRAINAGE ARE    | ······································ |                                                                                                                                                                                                                                   |                                        | Austin y                              |
|                     | GENERAL RETAIL      | 7,204                                                                                                                                                                                                                              |                       | 1/275                                         | 26            |                                                                                                                  |                                        | DEMAND 55 GPM.                                               | 17            | FINAL PLAT      |                                        | ······································                                                                                                                                                                                            | ······································ |                                       |
| 1                   | C-STORE             | 1,444 :                                                                                                                                                                                                                            | SQ.FT.                | 1/100                                         | 15            |                                                                                                                  |                                        | 65 psi or greater                                            | 18            | STREETS AND N   | NOTES                                  |                                                                                                                                                                                                                                   |                                        |                                       |
|                     |                     |                                                                                                                                                                                                                                    |                       |                                               |               | FE                                                                                                               | QUIRE                                  | A PRV, SET AT 65 PS1,                                        | 19            | TEMPORARY T     |                                        | ITROL NOT                                                                                                                                                                                                                         | ES & DETAILS                           |                                       |
|                     |                     | a statistica e a secondaria e a sec<br>Anterna e a secondaria |                       |                                               |               | -10<br>DIN                                                                                                       | here i                                 | NSTALLED ON THE PEOPEETY<br>SIDE OF THE WATER METER.         | 20            | TEMPORARY T     |                                        |                                                                                                                                                                                                                                   |                                        | mar I ha                              |
|                     |                     |                                                                                                                                                                                                                                    |                       | PARKING T                                     | ABLE          |                                                                                                                  |                                        |                                                              | 21            | TEMPORARY T     |                                        |                                                                                                                                                                                                                                   |                                        |                                       |
| IG PERMIT:          |                     | L                                                                                                                                                                                                                                  |                       | OTAL REQUIRED                                 | 41            |                                                                                                                  | •                                      |                                                              | 21            | TEMPORARY T     |                                        |                                                                                                                                                                                                                                   |                                        |                                       |
|                     |                     | GHT AS MEASURED FROM<br>UIRE A SEPARATE BUILD                                                                                                                                                                                      |                       | N-S <u>TREET</u> PARKING .<br>ER LDC 25-6-478 | REDUCTION 6   | 102                                                                                                              |                                        |                                                              | 23            | TEMPORARY T     |                                        |                                                                                                                                                                                                                                   |                                        |                                       |
| COMMENCING CON      | STRUCTION OF THE W  | VALL. THE APPROVED B                                                                                                                                                                                                               |                       | OTAL PROVIDED Of                              |               | 1                                                                                                                |                                        |                                                              | 2.3           |                 |                                        |                                                                                                                                                                                                                                   | ES & DETAILS                           |                                       |
|                     | CED ON THE SITE PL  | AN BY APPROVED CORR                                                                                                                                                                                                                | FOTION TO THE         | UMMARY : COMPAC                               |               |                                                                                                                  | <br>•                                  |                                                              | <u>[[</u>     | 1               |                                        |                                                                                                                                                                                                                                   |                                        |                                       |
| •                   |                     | •                                                                                                                                                                                                                                  |                       |                                               | D PARKING 28  |                                                                                                                  |                                        |                                                              | -<br>         |                 |                                        |                                                                                                                                                                                                                                   |                                        |                                       |
| FOR A COMMERCI      | AL OR MULTIFAMILY D | DEVELOPMENT, THE OWNE                                                                                                                                                                                                              | ER SHALL              |                                               | BLE PARKING 2 |                                                                                                                  |                                        |                                                              | RFV           | ISIONS / C      | ORREC                                  | TIONS                                                                                                                                                                                                                             |                                        |                                       |
| · · · · ·           |                     | N ACCORDANCE WITH TH                                                                                                                                                                                                               |                       | REQUIRED BICYC                                | TE PARKINC 5  |                                                                                                                  |                                        |                                                              |               |                 |                                        |                                                                                                                                                                                                                                   | 1                                      | N1                                    |
| T REVIEW DEPART     |                     | IUAL. THE CITY'S PLAN<br>TEACH WATER QUALITY                                                                                                                                                                                       |                       | PROVIDED BICYC                                |               |                                                                                                                  |                                        |                                                              | REVISI<br>ADD | (A) IOTAL NO    | NET CHANGE                             |                                                                                                                                                                                                                                   |                                        | DATE IMAGE                            |
| A YEAR.             |                     |                                                                                                                                                                                                                                    |                       |                                               |               |                                                                                                                  | NO.                                    | DESCRIPTION                                                  | VOID          | (V) OF SHEETS   | IMP. COVER                             | IMP. COVER<br>SQ.FT. / %                                                                                                                                                                                                          | APPROVAL / DATE                        |                                       |
|                     |                     |                                                                                                                                                                                                                                    |                       |                                               |               |                                                                                                                  | ~ ~                                    | BRKING TABLERBYIGED WILM                                     | SHEET         | NOS.            |                                        | and the second second                                                                                                                                                                                                             |                                        |                                       |
| FETY NOTE:          |                     |                                                                                                                                                                                                                                    |                       |                                               |               |                                                                                                                  | e1                                     | PARKING TABLEREVISED, UTILITY<br>UPDATED AUGIN WATER GEN DET | 1,7,          | 1 23            | SAME                                   | SAME                                                                                                                                                                                                                              | @9.18.17                               | ·····                                 |
|                     |                     |                                                                                                                                                                                                                                    |                       | IAT THE DESIGN OF THE D                       | DAM IN        |                                                                                                                  |                                        |                                                              | •             |                 |                                        |                                                                                                                                                                                                                                   |                                        |                                       |
| ATIVE CODE, CHAPT   | ER 299, DAMS AND F  | DAM SAFETY REGULATION RESERVOIRS. THIS DESIGN                                                                                                                                                                                      | N IS BASED ON A SIZ   | E CLASSIFICATION OF                           |               |                                                                                                                  |                                        |                                                              |               |                 | e                                      |                                                                                                                                                                                                                                   |                                        |                                       |
| NTERMEDIATE, OR LA  | RGE], A HAZARD CLA  | ASSIFICATION OF [LOW, S                                                                                                                                                                                                            | SIGNIFICANT, OR HICH] | WHICH RESULTS IN A                            |               |                                                                                                                  | •••••••••••••••••••••••••••••••••••••• |                                                              |               |                 |                                        |                                                                                                                                                                                                                                   |                                        | · · · · · · · · · · · · · · · · · · · |
| AZARD CLASSIFICATIO | N PERTAINS TO POTE  |                                                                                                                                                                                                                                    | LIFE AND/OR PROPER    | TY DAMAGE WITHIN EITHER                       | 2             |                                                                                                                  |                                        |                                                              |               |                 |                                        |                                                                                                                                                                                                                                   |                                        | :<br>                                 |
|                     |                     | EA DOWNSTREAM OF THI<br>DAM WILL SAFELY PASS                                                                                                                                                                                       |                       | AILURE OR MALFUNCTION                         |               | L                                                                                                                |                                        | L                                                            |               |                 | L                                      |                                                                                                                                                                                                                                   | <u> </u>                               |                                       |

CASE NO: SP-2013-0026C

a) ALL IMPROVEMENTS SHALL BE MADE IN ACCORDANCE WITH THE RELEASED SITE PLAN. ANY ADDITIONAL IMPROVEMENTS WILL REQUIRE SITE PLAN AMENDMENT AND APPROVAL OF THE

b) APPROVAL OF THIS SITE PLAN DOES NOT INCLUDE BUILDING AND FIRE CODE APPROVAL

c) ALL SIGNS MUST COMPLY WITH REQUIREMENTS OF THE LAND DEVELOPMENT CODE (CHAPTER .

d) ADDITIONAL ELECTRIC EASEMENTS MAY BE REQUIRED AT A LATER DATE. WATER AND WASTEWATER SERVICE WILL BE PROVIDED BY THE CITY OF AUSTIN. f) A DEVELOPMENT PERMIT MUST BE ISSUED PRIOR TO AN APPLICATION FOR BUILDING PERMIT FOR NON-CONSOLIDATED OR PLANNING COMMISSION APPROVED SITE PLANS.

g) FOR DRIVEWAY CONSTRUCTION: THE OWNER IS RESPONSIBLE FOR ALL COSTS FOR

STREET PARKING NOTE:

ON-STREET SPACES ARE NOT GUARANTEED AND MAY BE REMOVED AT THE DISCRETION AUSTIN TRANSPORTATION DEPARTMENT AT ANY TIME. IN THIS EVENT, THE APPLICANT W REQUIRED TO WORK WITH THE CITY OF AUSTIN TO CORRECT ANY PARKING DEFICIENCY.

|--|

- E.S. FREEMANNE STELLER

EXTERIOR LIGHTING NOTE: FIGURE 42 ALL EXTERIOR LIGHTING WILL BE FULLY CUT-OFF OR FULLY SHIELDED IN COMPLIANCE SUBCHAPTER E 2.5.2. ALL SITE LIGHTING TO BE LOCATED ON THE BUILDING WILL COMPLIANCE WITH SUBCHAPTER E 2.5.2, AND WILL BE REVIEWED DURING BUILDING PLA REVIEW. ANY CHANGE OR SUBSTITUTION OF LAMP/LIGHT FIXTURES SHALL BE SUBMITTE THE DIRECTOR FOR APPROVAL IN ACCORDANCE WITH SECTION 2.5.2.E