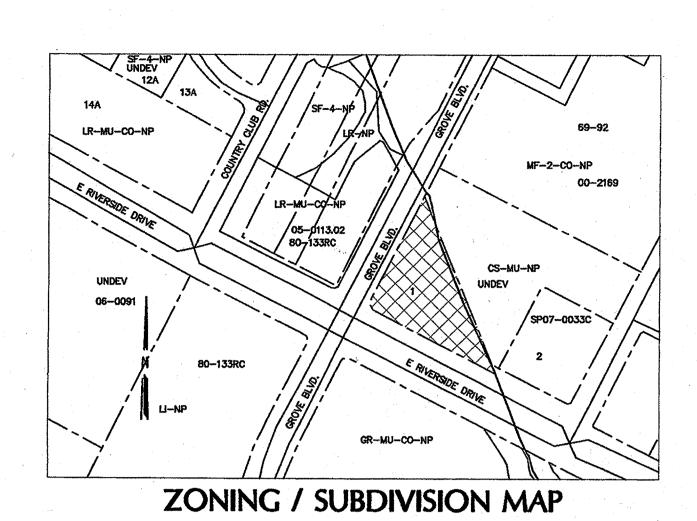

#### **SUMMARY OF SITE PLAN:**

**LAND USE:** The site is zoned ERC (East Riverside Corridor), and the land use is General Retail Sales (Convenience) and Restaurant (Limited).

**ENVIRONMENTAL:** All environmental comments have been cleared.

#### **EXISTING ZONING AND LAND USES**

|         | ZONING                 | LAND USES |
|---------|------------------------|-----------|
| Site    | ERC                    | Vacant    |
| North / | ERC                    | Vacant    |
| East    |                        |           |
| South   | E Riverside Drive then | Vacant    |
|         | ERC                    |           |
| West    | Grove Boulevard then   | Vacant    |
|         | ERC                    |           |

#### **ABUTTING STREETS**

| Street            | Right-of-Way<br>Width | Pavement Width                | Classification |
|-------------------|-----------------------|-------------------------------|----------------|
| Grove Boulevard   | 90 feet               | Approx. 60 feet (with median) | Major Arterial |
| E Riverside Drive | 120 feet              | Approx. 80 feet (with median) | Major Arterial |