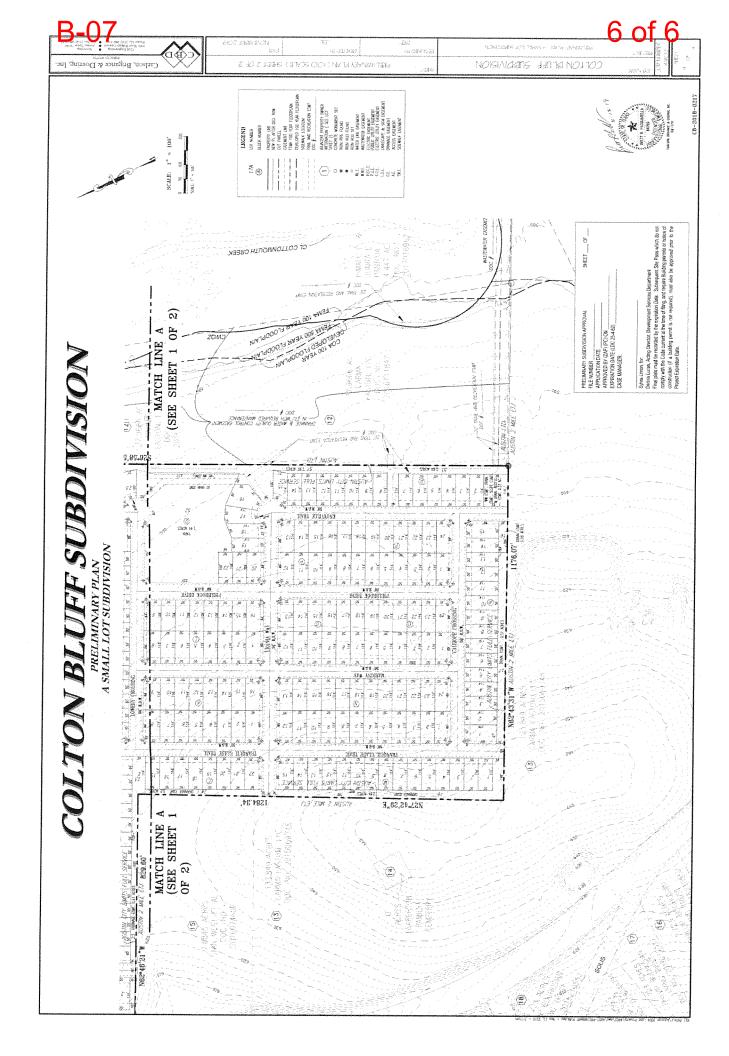

B-07 1 of 6

## SUBDIVISION REVIEW SHEET

<u>CASE NO.</u>: C8-2018-0217 <u>ZAP DATE</u>: December 3, 2019

**SUBDIVISION NAME:** Colton Bluff Subdivision

**AREA**: 94.441 acres **LOT(S)**: 365

OWNER/APPLICANT: KB Home Lone Star

JURISDICTION: Full Purpose

**EXISTING ZONING:** SF-4A; SF-4A-CO; SF-6; **DISTRICT:** 2

And MF-3-CO

**PROPOSED LAND USE:** Small Lot Single Family Residential; Mutlifamily Residential; Park (neighborhood) and ROW.

<u>SIDEWALKS</u>: Sidewalks will be provided along subdivision side of Colton Bluff Springs Rd. and McKinney Falls Parkway along with both sides of all interior streets prior to the lots being occupied.

**<u>DEPARTMENT COMMENTS</u>**: The request is for approval of the preliminary plan namely, Colton Bluff Subdivision. The proposed plan is composed of 365 lots on 94.441 acres.

**STAFF RECOMMENDATION:** The staff recommends approval the plan. This plan meets all applicable City of Austin and State Local Government code requirements.