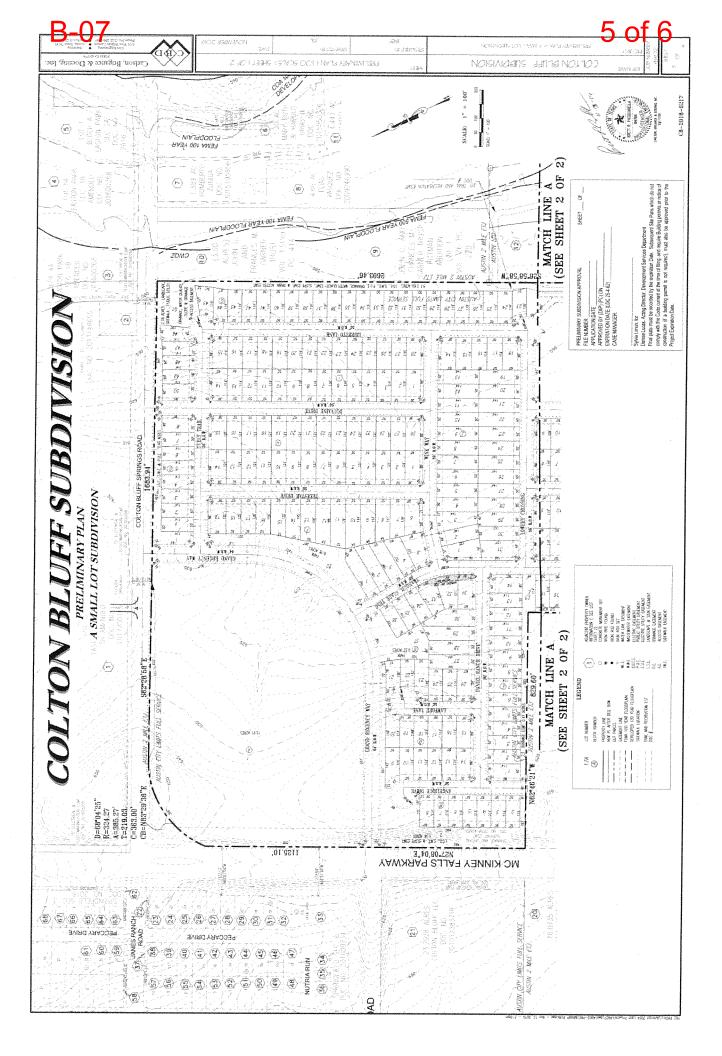

B-07 1 of 6

## SUBDIVISION REVIEW SHEET

<u>CASE NO.</u>: C8-2018-0217 <u>ZAP DATE</u>: December 3, 2019

**SUBDIVISION NAME:** Colton Bluff Subdivision

**AREA**: 94.441 acres **LOT(S)**: 365

OWNER/APPLICANT: KB Home Lone Star

JURISDICTION: Full Purpose

**EXISTING ZONING:** SF-4A; SF-4A-CO; SF-6; **DISTRICT:** 2

And MF-3-CO

**PROPOSED LAND USE:** Small Lot Single Family Residential; Mutlifamily Residential; Park (neighborhood) and ROW.

<u>SIDEWALKS</u>: Sidewalks will be provided along subdivision side of Colton Bluff Springs Rd. and McKinney Falls Parkway along with both sides of all interior streets prior to the lots being occupied.

**<u>DEPARTMENT COMMENTS</u>**: The request is for approval of the preliminary plan namely, Colton Bluff Subdivision. The proposed plan is composed of 365 lots on 94.441 acres.

**STAFF RECOMMENDATION:** The staff recommends approval the plan. This plan meets all applicable City of Austin and State Local Government code requirements.