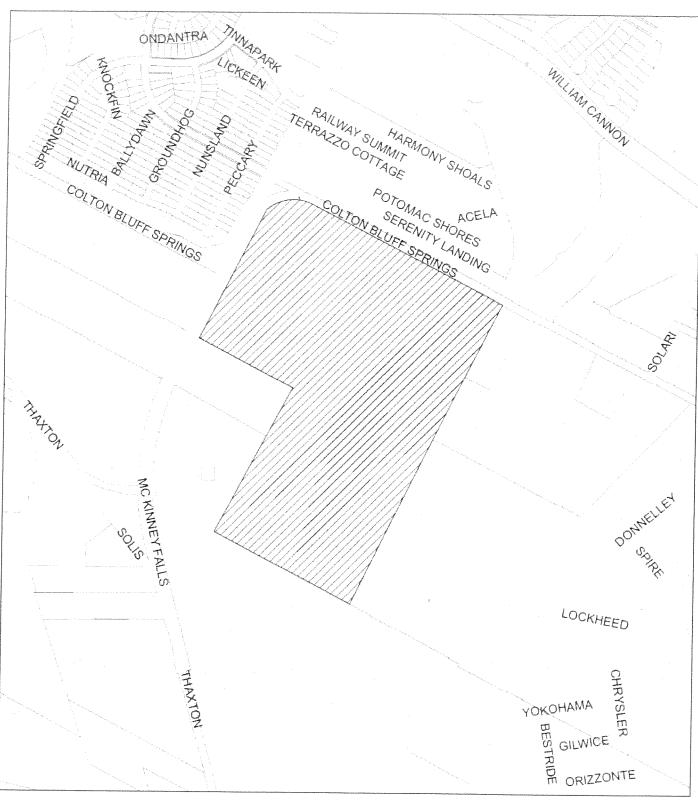

## **ZONING AND PLATTING ACTION:**

**CASE MANAGER:** Sylvia Limon **PHONE:** 512-974-2767

E-mail: Sylvia.limon@austintexas.gov

B-07 2 of 6

CASE#: C8-2018-0217 LOCATION:, 7231 COLTON BLUFF SPRINGS RD

This product is for informational purposes and may not have been prepared for or be suitable for legal, engineering, or surveying purposes, it does not represent an on-the-ground survey and represents only the approximate relative location of properly boundaries.

This product has been produced by the Development Services Department for the sole purpose of geographic reference. No warranty is made by the City of Austri regarding specific accuracy or completeness.