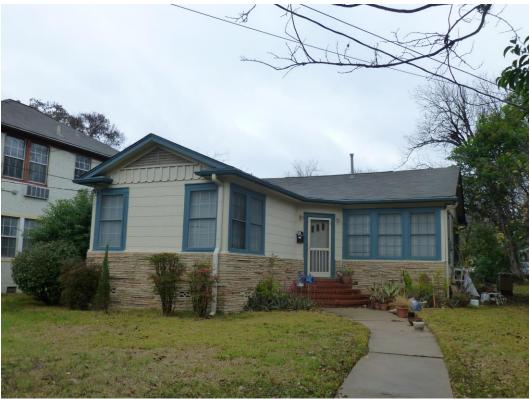

#### ARCHITECTURE

One-story, L-plan building; cross-gabled roof; stone veneer and asbestos shingle siding; wood-sash windows and possibly vinyl-sash windows as well; corner entry.

# PROPERTY INFORMATION

Photos

Primary (south) façade of 408 W. 34th Street.