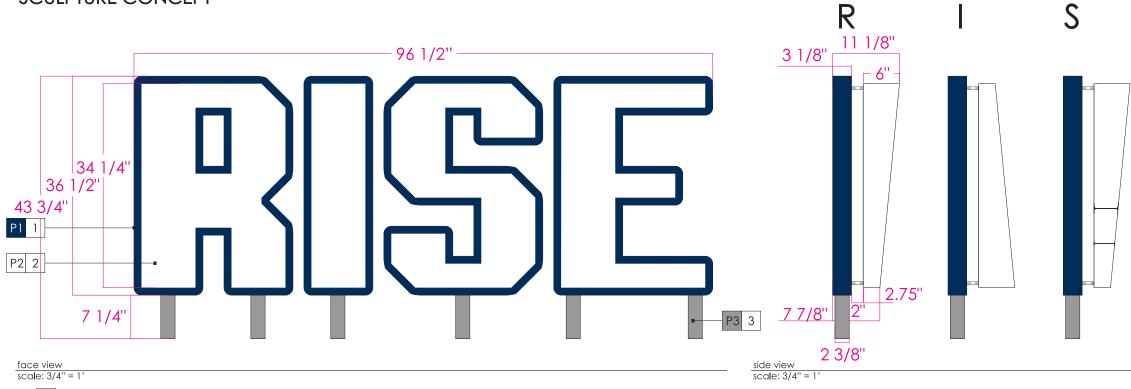

# SCULPTURE CONCEPT

1 36.5" TALL X 3.125" DEEP LETTERS/CABINETS MADE OUT ALUMINUM AND PAINTED P1.

2 34 1/4" TALL X 6" SLOPING TO 2.75" DEEP REVERSE LIT (HALO LIT) CHANNEL LETTERS MADE OUT ALUMINUM AND PAINTED P2 WITH A 2" STAND OFF FROM THE BACKER CABINETS.

3 SCHED40 2" ALUMINUM TUBES TO MOUNT THE LETTERS TO AND THE GROUND. THIS WOULD BE POURED CONCRETE PRIOR TO INSTALLATION PAINTED P3.