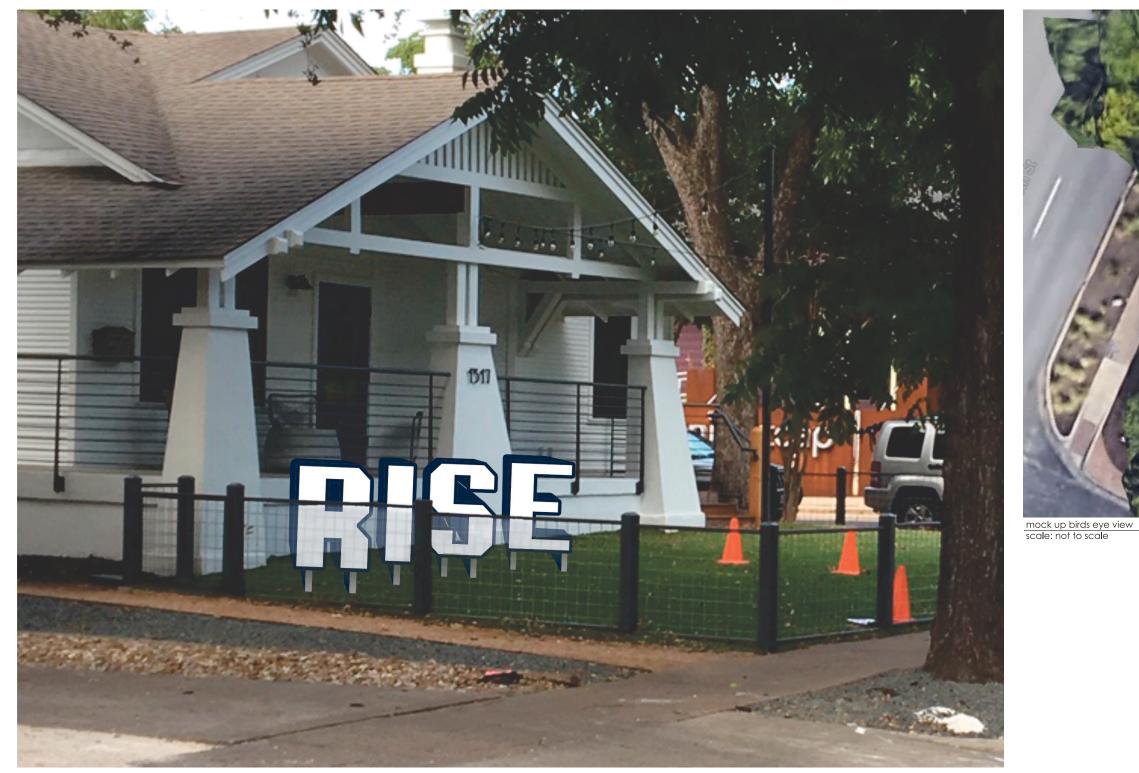

mock up view scale: not to scale

### Permitting information

Storefront width:

Total sign area: 29.33 sq ft