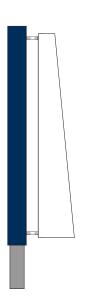

# SCULPTURE CONCEPT

1 36.5" TALL X 3.125" DEEP LETTERS/CABINETS MADE OUT ALUMINUM AND PAINTED P1.

2 34 1/4" TALL X 6" SLOPING TO 2.75" DEEP REVERSE LIT (HALO LIT) CHANNEL LETTERS MADE OUT ALUMINUM AND PAINTED P2 WITH A 2" STAND OFF FROM THE BACKER CABINETS.

3 SCHED40 2" ALUMINUM TUBES TO MOUNT THE LETTERS TO AND THE GROUND. THIS WOULD BE POURED CONCRETE PRIOR TO INSTALLATION PAINTED P3.