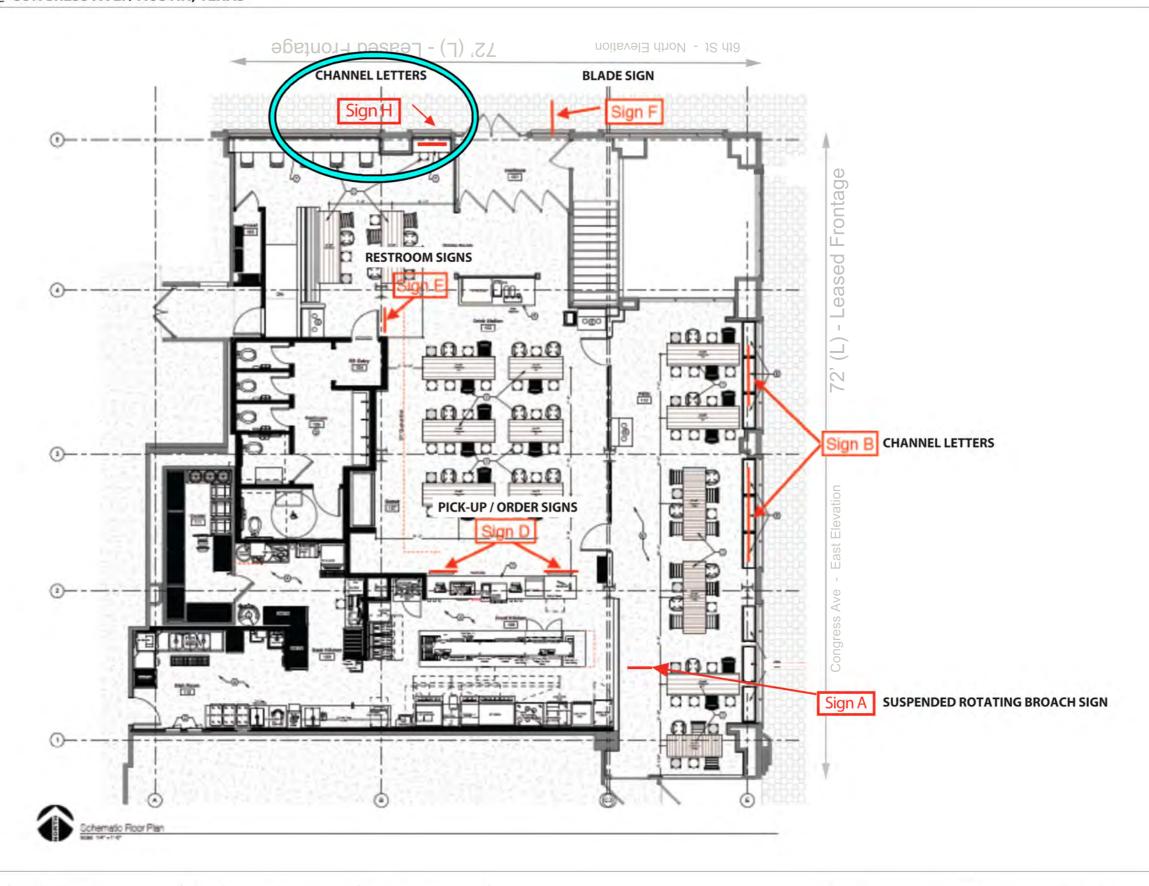

10212 METRIC BLVD. AUSTIN, TEXAS 78758 800-327-1104 / 512-494-0002

VELVET TACO 522 Congress Ave. Austin, Texas 78701 Start Date: 7/26/19 Last Revision:11/08/19 Job#92J10411 Dwg. #92J10411\_SITEPLAN\_REV3 Design: Ben Anglin Sales: Andrew Chapman