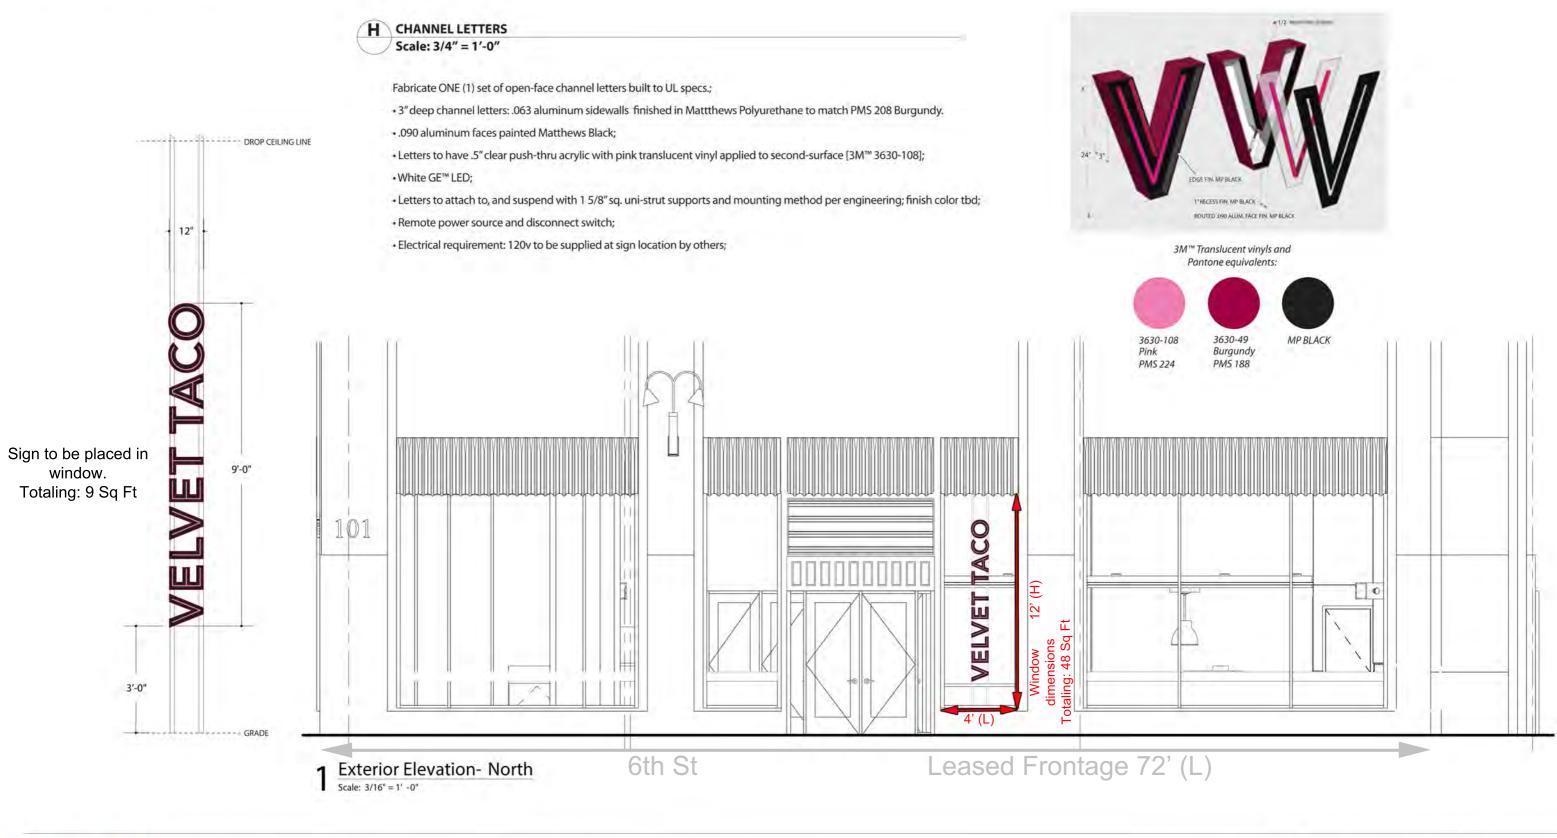

Fabricate ONE (1) set of open-face channel letters built to UL specs.;

- 3" deep channel letters: .063 aluminum sidewalls and raw-edges finished in Mattthews Polyurethane to match PMS 208 Burgundy.
- .. 090 aluminum faces painted Matthews Black;
- · Letters to have .5" clear push-thru acrylic with pink translucent vinyl applied to second-surface [3M ™ 3630-108];
- White GE<sup>™</sup> Tetramax LED;
- Letters to attach to, and suspend with sq. tube supports and mounting plates per engineering; Engineering and finish color tbd;
- · Remote power source and disconnect switch;
- · Electrical requirement: 120v to be supplied at sign location by others;

Section Detail and Framing Detail / refer to 92J10411BV2S2.pdf

3M™ Translucent vinyls and Pantone equivalents

PMS 224

3630-49 Burgundy

10212 METRIC BLVD. **AUSTIN, TEXAS 78758** 800-327-1104 / 512-494-0002 fsgi.com

**VELVET TACO** 522 Congress Ave. Austin, Texas 78701 Start Date: 7/26/19 Last Revision:11/05/19 Job#92J10411 Dwg. #92J10411BV2S1 Design: IDV / BA Sales: Andrew Chapman

20 SQ FT

Fabricate ONE (1) set of open-face channel letters built to UL specs.;

- 3" deep channel letters: .063 aluminum sidewalls and raw-edges finished in Mattthews Polyurethane to match PMS 208 Burgundy.
- . . 090 aluminum faces painted Matthews Black;
- Letters to have .5" clear push-thru acrylic with pink translucent vinyl applied to second-surface [3M™ 3630-108];
- White GE™ Tetramax LED
- Letters to attach to, and suspend with 1.5" sq. alum. tube supports and steel mounting plates per engineering;
   Engineering and finish color tbd;
- · Remote power source and disconnect switch;
- · Electrical requirement: 120v to be supplied at sign location by others;