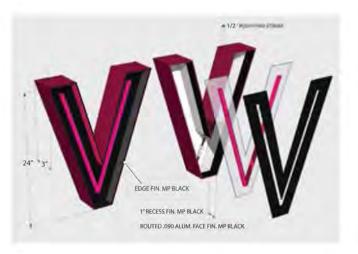

Fabricate ONE (1) set of open-face channel letters built to UL specs.;

- 3" deep channel letters: .063 aluminum sidewalls and raw-edges finished in Mattthews Polyurethane to match PMS 208 Burgundy.
- .. 090 aluminum faces painted Matthews Black;
- · Letters to have .5" clear push-thru acrylic with pink translucent vinyl applied to second-surface [3M ™ 3630-108];
- White GE<sup>™</sup> Tetramax LED;
- Letters to attach to, and suspend with sq. tube supports and mounting plates per engineering; Engineering and finish color tbd;
- · Remote power source and disconnect switch;
- · Electrical requirement: 120v to be supplied at sign location by others;

- 3" deep channel letters: .063 aluminum sidewalls and raw-edges finished in Mattthews Polyurethane to match PMS 208 Burgundy.
- . . 090 aluminum faces painted Matthews Black;
- Letters to have .5" clear push-thru acrylic with pink translucent vinyl applied to second-surface [3M™ 3630-108];
- White GE™ Tetramax LED
- Letters to attach to, and suspend with 1.5" sq. alum. tube supports and steel mounting plates per engineering;
   Engineering and finish color tbd;
- · Remote power source and disconnect switch;
- · Electrical requirement: 120v to be supplied at sign location by others;