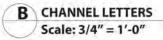

Fabricate ONE (1) set of open-face channel letters built to UL specs.;

- 3" deep channel letters: .063 aluminum sidewalls and raw-edges finished in Mattthews Polyurethane to match PMS 208 Burgundy.
- .. 090 aluminum faces painted Matthews Black;
- · Letters to have .5" clear push-thru acrylic with pink translucent vinyl applied to second-surface [3M ™ 3630-108];
- White GE<sup>™</sup> Tetramax LED;
- Letters to attach to, and suspend with sq. tube supports and mounting plates per engineering; Engineering and finish color tbd;
- · Remote power source and disconnect switch;
- · Electrical requirement: 120v to be supplied at sign location by others;

- 3" deep channel letters: .063 aluminum sidewalls and raw-edges finished in Mattthews Polyurethane to match PMS 208 Burgundy.
- . . 090 aluminum faces painted Matthews Black;
- Letters to have .5" clear push-thru acrylic with pink translucent vinyl applied to second-surface [3M™ 3630-108];
- White GE™ Tetramax LED
- Letters to attach to, and suspend with 1.5" sq. alum. tube supports and steel mounting plates per engineering;
   Engineering and finish color tbd;
- · Remote power source and disconnect switch;
- · Electrical requirement: 120v to be supplied at sign location by others;