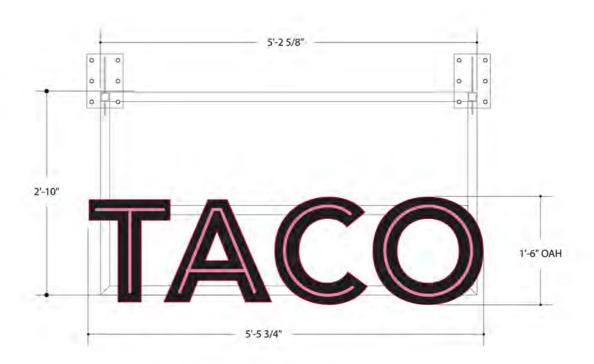

Fabricate ONE (1) set of open-face channel letters built to UL specs.;

- 3" deep channel letters: .063 aluminum sidewalls and raw-edges finished in Mattthews Polyurethane to match PMS 208 Burgundy.
- .. 090 aluminum faces painted Matthews Black;
- · Letters to have .5" clear push-thru acrylic with pink translucent vinyl applied to second-surface [3M ™ 3630-108];
- White GE<sup>™</sup> Tetramax LED;
- Letters to attach to, and suspend with sq. tube supports and mounting plates per engineering; Engineering and finish color tbd;
- · Remote power source and disconnect switch;
- · Electrical requirement: 120v to be supplied at sign location by others;

Section Detail and Framing Detail / refer to 92J10411BV2S2.pdf

3M™ Translucent vinyls and Pantone equivalents

PMS 224

3630-49 Burgundy

10212 METRIC BLVD. **AUSTIN, TEXAS 78758** 800-327-1104 / 512-494-0002 fsgi.com

- 3" deep channel letters: .063 aluminum sidewalls and raw-edges finished in Mattthews Polyurethane to match PMS 208 Burgundy.
- . . 090 aluminum faces painted Matthews Black;
- Letters to have .5" clear push-thru acrylic with pink translucent vinyl applied to second-surface [3M™ 3630-108];
- White GE™ Tetramax LED
- Letters to attach to, and suspend with 1.5" sq. alum. tube supports and steel mounting plates per engineering;
   Engineering and finish color tbd;
- · Remote power source and disconnect switch;
- · Electrical requirement: 120v to be supplied at sign location by others;