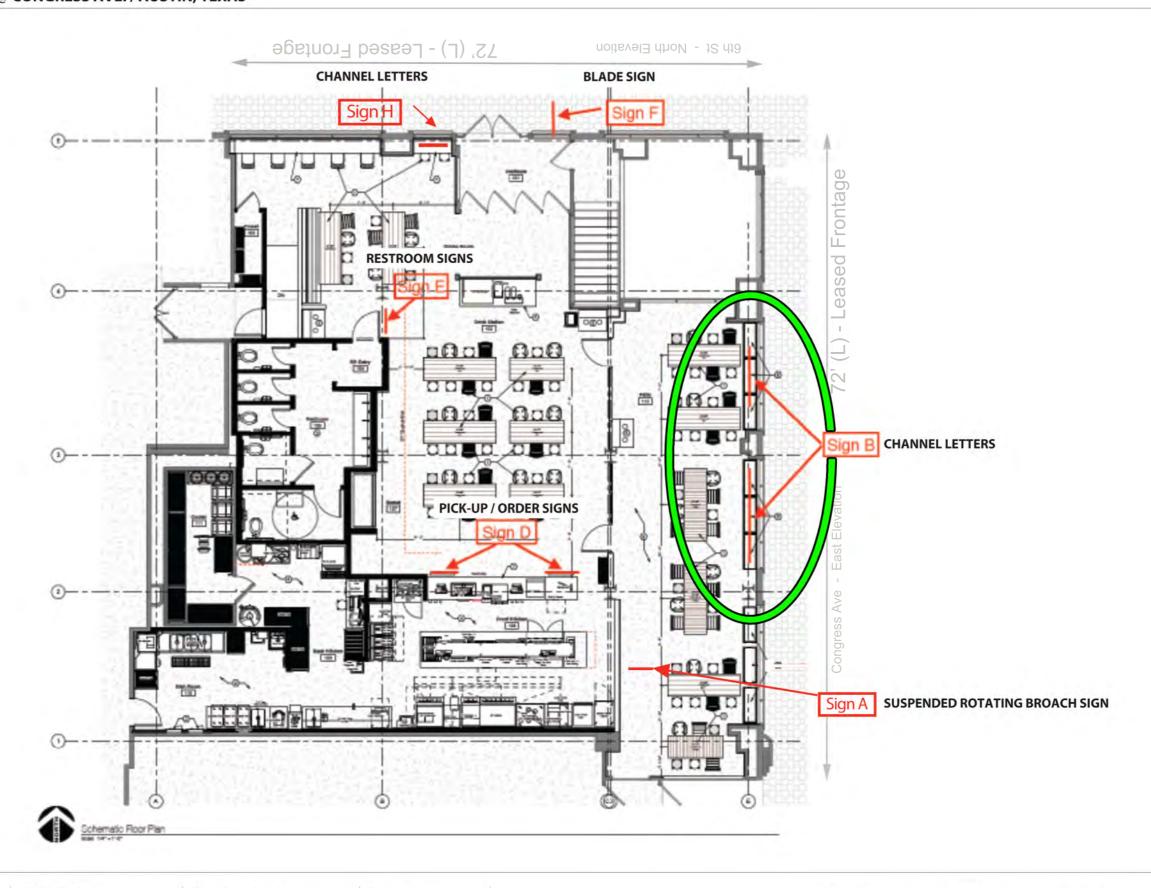

10212 METRIC BLVD. AUSTIN, TEXAS 78758 800-327-1104 / 512-494-0002

VELVET TACO 522 Congress Ave. Austin, Texas 78701 Start Date: 7/26/19 Last Revision:11/08/19 Job#92J10411 Dwg. #92J10411\_SITEPLAN\_REV3 Design: Ben Anglin Sales: Andrew Chapman