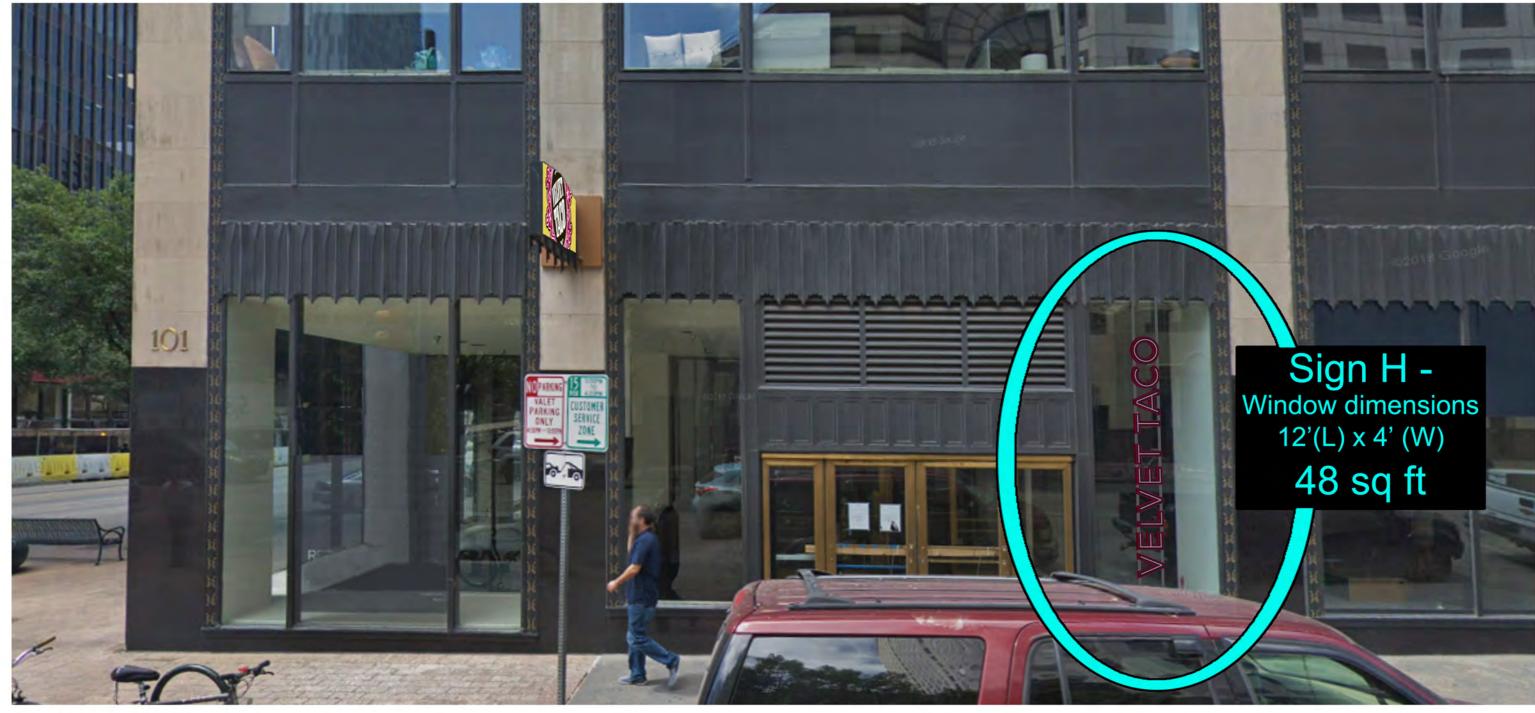

North Elevation - 6th St / Leased Space 67' (L)

SIGN TYPE H

10212 METRIC BLVD. AUSTIN, TEXAS 78758 800-327-1104 / 512-494-0002 fsgi.com VELVET TACO 522 Congress Ave. Austin, Texas 78701 Start Date: 7/26/19 Last Revision: 10/9/19 Job#92J10411 Dwg. #92J10411NORTH\_ELE1\_REV2