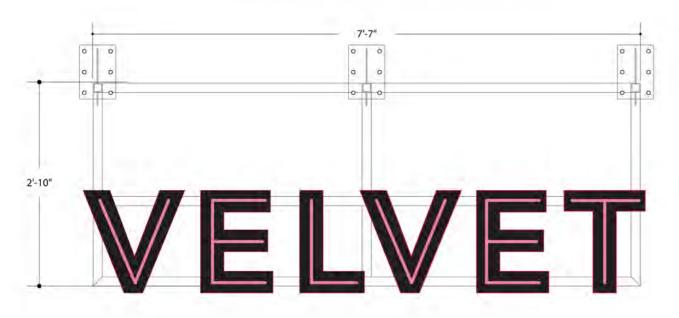

Fabricate ONE (1) set of open-face channel letters built to UL specs.;

- 3" deep channel letters: .063 aluminum sidewalls and raw-edges finished in Mattthews Polyurethane to match PMS 208 Burgundy.
- .. 090 aluminum faces painted Matthews Black;
- · Letters to have .5" clear push-thru acrylic with pink translucent vinyl applied to second-surface [3M ™ 3630-108];
- White GE<sup>™</sup> Tetramax LED;
- Letters to attach to, and suspend with sq. tube supports and mounting plates per engineering; Engineering and finish color tbd;
- · Remote power source and disconnect switch;
- · Electrical requirement: 120v to be supplied at sign location by others;

**VELVET TACO** 522 Congress Ave. Austin, Texas 78701 Start Date: 7/26/19 Last Revision:11/05/19 Job#92J10411 Dwg. #92J10411BV2S1 Design: IDV / BA Sales: Andrew Chapman

20 SQ FT

Fabricate ONE (1) set of open-face channel letters built to UL specs.;

- 3" deep channel letters: .063 aluminum sidewalls and raw-edges finished in Mattthews Polyurethane to match PMS 208 Burgundy.
- . . 090 aluminum faces painted Matthews Black;
- Letters to have .5" clear push-thru acrylic with pink translucent vinyl applied to second-surface [3M™ 3630-108];
- White GE™ Tetramax LED
- Letters to attach to, and suspend with 1.5" sq. alum. tube supports and steel mounting plates per engineering;
   Engineering and finish color tbd;
- · Remote power source and disconnect switch;
- · Electrical requirement: 120v to be supplied at sign location by others;