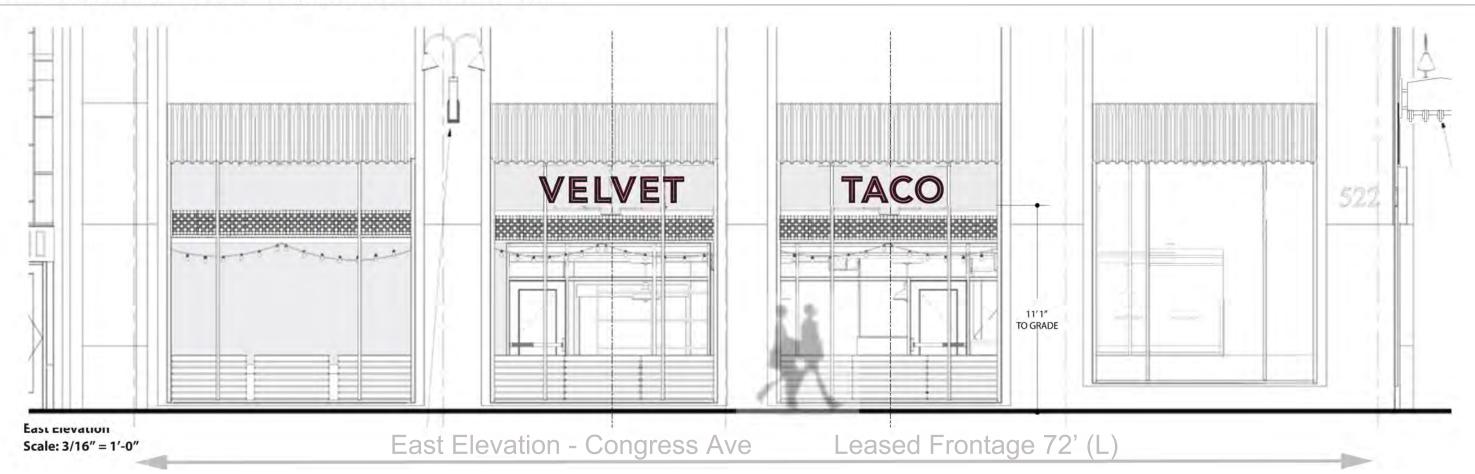

## East Elevevation - Congress Ave / Leased Space 67' (L)

East Elevation
Scale: nts

SIGN TYPE A

SIGN TYPE B

10212 METRIC BLVD. AUSTIN, TEXAS 78758 800-327-1104 / 512-494-0002 fsgi.com VELVET TACO 522 Congress Ave. Austin, Texas 78701 Start Date: 7/26/19 Last Revision: 11/08/19 Job#92J10411 Dwg. #92J10411EASTELE1\_REV2 Design: Ben Anglin Sales: Andrew Chapman