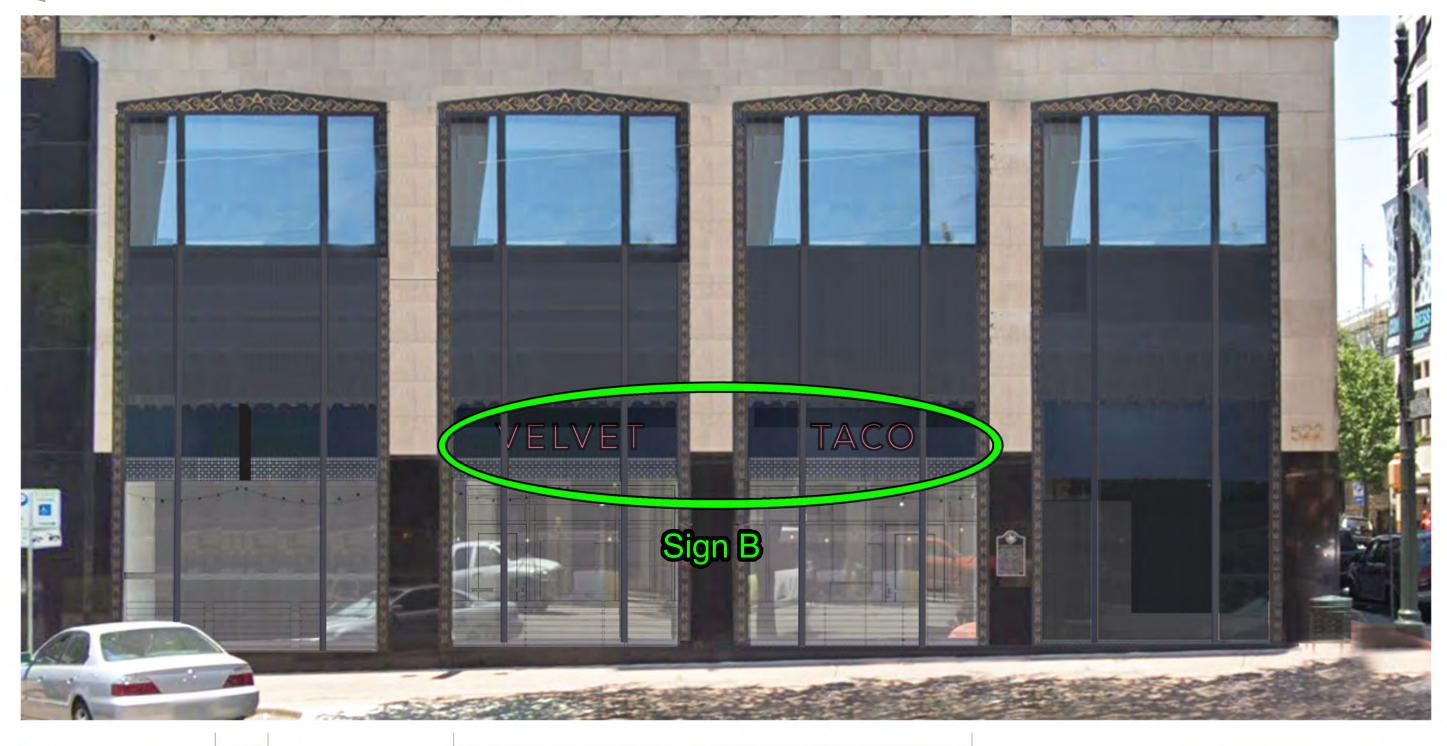

## East Elevevation - Congress Ave / Leased Space 67' (L)

East Elevation
Scale: nts

SIGN TYPE A

SIGN TYPE B

10212 METRIC BLVD. AUSTIN, TEXAS 78758 800-327-1104 / 512-494-0002 fsgi.com VELVET TACO 522 Congress Ave. Austin, Texas 78701 Start Date: 7/26/19 Last Revision: 11/08/19 Job#92J10411 Dwg. #92J10411EASTELE1\_REV2 Design: Ben Anglin Sales: Andrew Chapman