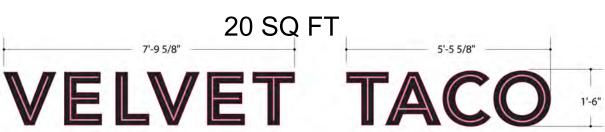

**VELVET TACO** 522 Congress Ave. Austin, Texas 78701 Start Date: 7/26/19 Last Revision:11/05/19 Job#92J10411 Dwg. #92J10411BV2S1 Design: IDV / BA Sales: Andrew Chapman

20 SQ FT

Fabricate ONE (1) set of open-face channel letters built to UL specs.;

Fabricate ONE (1) set of open-face channel letters built to UL specs.;

- 3" deep channel letters: .063 aluminum sidewalls and raw-edges finished in Mattthews Polyurethane to match PMS 208 Burgundy.
- .. 090 aluminum faces painted Matthews Black;
- · Letters to have .5" clear push-thru acrylic with pink translucent vinyl applied to second-surface [3M ™ 3630-108];
- White GE<sup>™</sup> Tetramax LED;
- Letters to attach to, and suspend with sq. tube supports and mounting plates per engineering; Engineering and finish color tbd;
- · Remote power source and disconnect switch;
- · Electrical requirement: 120v to be supplied at sign location by others;