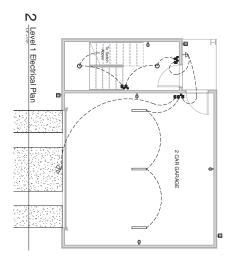

LEGAL DESCRIPTION: LOT 20 OLT 45 DIV O WENDLANDT & STAEHELY RESUB

**VARIANCE REQUEST:** decrease rear yard setback from 25 ft. to 14 ft. 6 in.

**SUMMARY:** erect a garage w/2<sup>nd</sup> FL studio/guest room

To decrease the minimum rear yard setback from 25 feet (required) to 14 feet 6 inches (requested);

In order to erect detached garage with a 2nd FL Studio/Guest Room (not to be a Two-Family Use) SF-3-NP", Single-Family Residence-Neighborhood Plan zoning district. (East Cesar Chavez Neighborhood Plan);