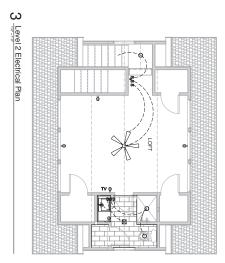

LEGAL DESCRIPTION: LOT 20 OLT 45 DIV O WENDLANDT & STAEHELY RESUB

**VARIANCE REQUEST:** decrease rear yard setback from 25 ft. to 14 ft. 6 in.

**SUMMARY:** erect a garage w/2<sup>nd</sup> FL studio/guest room

To decrease the minimum rear yard setback from 25 feet (required) to 14 feet 6 inches (requested);

In order to erect detached garage with a 2nd FL Studio/Guest Room (not to be a Two-Family Use) SF-3-NP", Single-Family Residence-Neighborhood Plan zoning district. (East Cesar Chavez Neighborhood Plan);