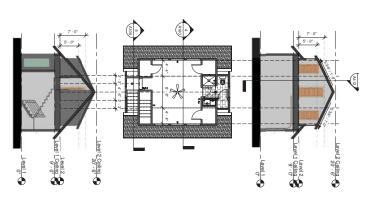

LEGAL DESCRIPTION: LOT 20 OLT 45 DIV O WENDLANDT & STAEHELY RESUB

**VARIANCE REQUEST:** decrease rear yard setback from 25 ft. to 14 ft. 6 in.

**SUMMARY:** erect a garage w/2<sup>nd</sup> FL studio/guest room

To decrease the minimum rear yard setback from 25 feet (required) to 14 feet 6 inches (requested);

In order to erect detached garage with a 2nd FL Studio/Guest Room (not to be a Two-Family Use) SF-3-NP", Single-Family Residence-Neighborhood Plan zoning district. (East Cesar Chavez Neighborhood Plan);