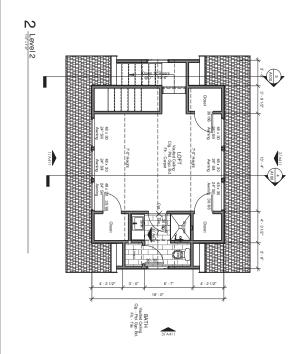

LEGAL DESCRIPTION: LOT 20 OLT 45 DIV O WENDLANDT & STAEHELY RESUB

**VARIANCE REQUEST:** decrease rear yard setback from 25 ft. to 14 ft. 6 in.

**SUMMARY:** erect a garage w/2<sup>nd</sup> FL studio/guest room

To decrease the minimum rear yard setback from 25 feet (required) to 14 feet 6 inches (requested);

In order to erect detached garage with a 2nd FL Studio/Guest Room (not to be a Two-Family Use) SF-3-NP", Single-Family Residence-Neighborhood Plan zoning district. (East Cesar Chavez Neighborhood Plan);