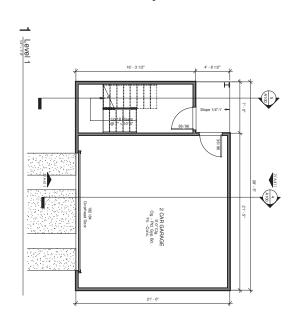

LEGAL DESCRIPTION: LOT 20 OLT 45 DIV O WENDLANDT & STAEHELY RESUB

**VARIANCE REQUEST:** decrease rear yard setback from 25 ft. to 14 ft. 6 in.

**SUMMARY:** erect a garage w/2<sup>nd</sup> FL studio/guest room

To decrease the minimum rear yard setback from 25 feet (required) to 14 feet 6 inches (requested);

In order to erect detached garage with a 2nd FL Studio/Guest Room (not to be a Two-Family Use) SF-3-NP", Single-Family Residence-Neighborhood Plan zoning district. (East Cesar Chavez Neighborhood Plan);