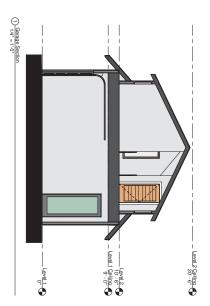

LEGAL DESCRIPTION: LOT 20 OLT 45 DIV O WENDLANDT & STAEHELY RESUB

**VARIANCE REQUEST:** decrease rear yard setback from 25 ft. to 14 ft. 6 in.

**SUMMARY:** erect a garage w/2<sup>nd</sup> FL studio/guest room

To decrease the minimum rear yard setback from 25 feet (required) to 14 feet 6 inches (requested);

In order to erect detached garage with a 2nd FL Studio/Guest Room (not to be a Two-Family Use) SF-3-NP", Single-Family Residence-Neighborhood Plan zoning district. (East Cesar Chavez Neighborhood Plan);