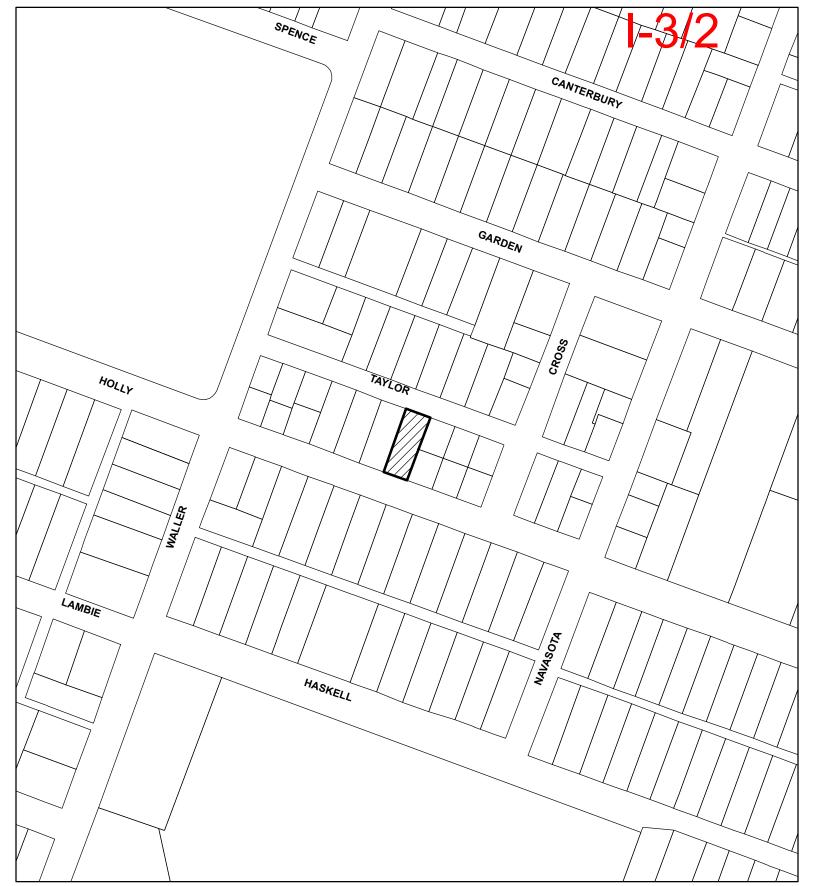

## **BOA GENERAL REVIEW COVERSHEET**

**CASE:** C15-2019-0068 **BOA DATE:** January 13<sup>th</sup>, 2020

ADDRESS: 1213 Taylor St.

OWNER: Carl Frank

COUNCIL DISTRICT: 3

AGENT: Rodney Bennett

**ZONING:** SF-3-NP

LEGAL DESCRIPTION: LOT 20 OLT 45 DIV O WENDLANDT & STAEHELY RESUB

**VARIANCE REQUEST:** decrease rear yard setback from 25 ft. to 14 ft. 6 in.

**SUMMARY:** erect a garage w/2<sup>nd</sup> FL studio/guest room

### **NOTIFICATIONS**

CASE#: C15-2019-0068 LOCATION: 1213 Taylor Street