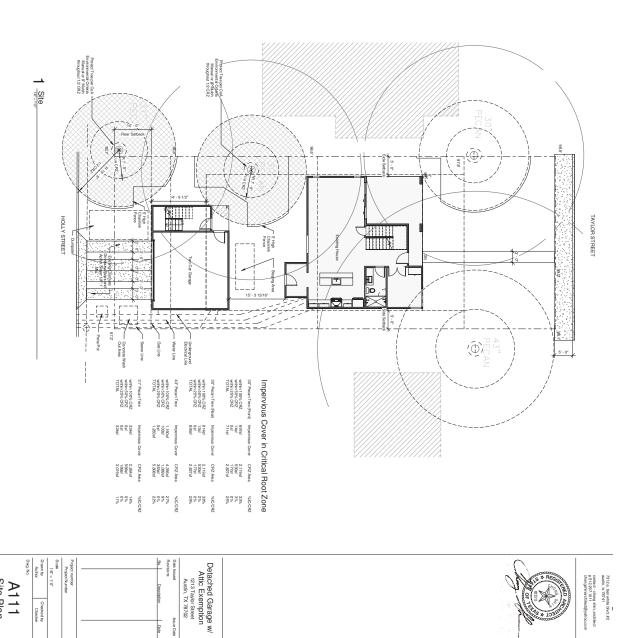

LEGAL DESCRIPTION: LOT 20 OLT 45 DIV O WENDLANDT & STAEHELY RESUB

**VARIANCE REQUEST:** decrease rear yard setback from 25 ft. to 14 ft. 6 in.

**SUMMARY:** erect a garage w/2<sup>nd</sup> FL studio/guest room

**ISSUES:** heritage trees

|       | ZONING  | LAND USES     |
|-------|---------|---------------|
| Site  | SF-3-NP | Single-Family |
| North | SF-3-NP | Single-Family |
| South | SF-3-NP | Single-Family |
| East  | SF-3-NP | Single-Family |
| West  | SF-3-NP | Single-Family |

To decrease the minimum rear yard setback from 25 feet (required) to 14 feet 6 inches (requested);

In order to erect detached garage with a 2nd FL Studio/Guest Room (not to be a Two-Family Use) SF-3-NP", Single-Family Residence-Neighborhood Plan zoning district. (East Cesar Chavez Neighborhood Plan);

| Portion of the City of Austin Land Development Code applicant is seeking a variance from:                                                                                                                                                                                                                                                                     |  |  |  |  |  |  |  |
|---------------------------------------------------------------------------------------------------------------------------------------------------------------------------------------------------------------------------------------------------------------------------------------------------------------------------------------------------------------|--|--|--|--|--|--|--|
| 25-2-215 REAR YARD OF THROUGH LOT. TO DECREASE THE REAR YARD SET BACK FROM 25' TO 14'6".                                                                                                                                                                                                                                                                      |  |  |  |  |  |  |  |
|                                                                                                                                                                                                                                                                                                                                                               |  |  |  |  |  |  |  |
| Section 2: Variance Findings                                                                                                                                                                                                                                                                                                                                  |  |  |  |  |  |  |  |
| The Board must determine the existence of, sufficiency of, and weight of evidence supporting the indings described below. Therefore, you must complete each of the applicable Findings Statement as part of your application. Failure to do so may result in your application being rejected as ncomplete. Please attach any additional supporting documents. |  |  |  |  |  |  |  |
| NOTE: The Board cannot grant a variance that would provide the applicant with a special privilege not enjoyed by others similarly situated or potentially similarly situated.                                                                                                                                                                                 |  |  |  |  |  |  |  |
| contend that my entitlement to the requested variance is based on the following findings:                                                                                                                                                                                                                                                                     |  |  |  |  |  |  |  |
| Reasonable Use The zoning regulations applicable to the property do not allow for a reasonable use because:                                                                                                                                                                                                                                                   |  |  |  |  |  |  |  |
| OTHER HOMES IN THE AREA ARE LARGER AND HAVE GARAGES. THE GARAGE WOULD ELIMINATE CONGESTION OF THE NARROW STREET. THE 2CD FLOOR WOUL ALLOW FOR MORE LIVING SPACE. HOWEVER, REDEVELOPMENT IS DIFFICULT DUE TO THE SMALL LOT SIZE AND THE 4 HERITAGE TREES.                                                                                                      |  |  |  |  |  |  |  |
| Hardship  a) The hardship for which the variance is requested is unique to the property in that:                                                                                                                                                                                                                                                              |  |  |  |  |  |  |  |
| THE SMALL AMOUNT OF BUILDABLE AREA IS DECREASED DUE TO THE FOUR HERITAGE TREES. THE DEVELOPABLE AREA IS SMALL AND ODDLY SHAPED DUE TO THE HERITAGE TREES. THE ONLY WAY TO ACCESS THE GARAGE WOULD BE FROM HOLLY ST.                                                                                                                                           |  |  |  |  |  |  |  |
| b) The hardship is not general to the area in which the property is located because:                                                                                                                                                                                                                                                                          |  |  |  |  |  |  |  |
| NOT ALL PROPERTIES IN THE AREA ARE IMPACTED BY THE AMOUNT(4) OF, OR SIZE OF (134 CALIPER INCHES) THE HERITAGE TREES AS DOES THIS PROPERTY.                                                                                                                                                                                                                    |  |  |  |  |  |  |  |
|                                                                                                                                                                                                                                                                                                                                                               |  |  |  |  |  |  |  |
|                                                                                                                                                                                                                                                                                                                                                               |  |  |  |  |  |  |  |