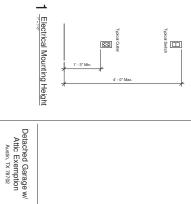

Austin Energy does not oppose requested variance, provided any proposed and existing improvements are following AE clearance criteria requirements, the National Electric Safety Code and OSHA. Any removal or relocation of existing electric facilities will be at owners/applicants' expense. It is noted the existing service drop is located on the neighbor's lot on 1215 Taylor Street. Please keep this in mind when considering the location of this new studio guest room, for it to meet electric safety clearances. – See below.

Please use this link to be advised of our clearance and safety requirements which are additional conditions of the above review action: <a href="https://austinenergy.com/wcm/connect/8bb4699c-7691-4a74-98e7-56059e9be364/Design+Criteria+Manual+Oct+2015.pdf?MOD=AJPERES">https://austinenergy.com/wcm/connect/8bb4699c-7691-4a74-98e7-56059e9be364/Design+Criteria+Manual+Oct+2015.pdf?MOD=AJPERES</a> (see - Page 92 - 1.10.0 Clearance and Safety Requirements.)