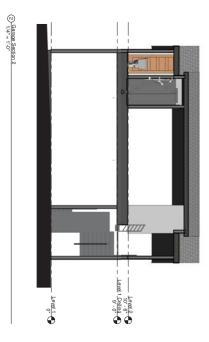

LEGAL DESCRIPTION: LOT 20 OLT 45 DIV O WENDLANDT & STAEHELY RESUB

**VARIANCE REQUEST:** decrease rear yard setback from 25 ft. to 14 ft. 6 in.

**SUMMARY:** erect a garage w/2<sup>nd</sup> FL studio/guest room

To decrease the minimum rear yard setback from 25 feet (required) to 14 feet 6 inches (requested);

In order to erect detached garage with a 2nd FL Studio/Guest Room (not to be a Two-Family Use) SF-3-NP", Single-Family Residence-Neighborhood Plan zoning district. (East Cesar Chavez Neighborhood Plan);