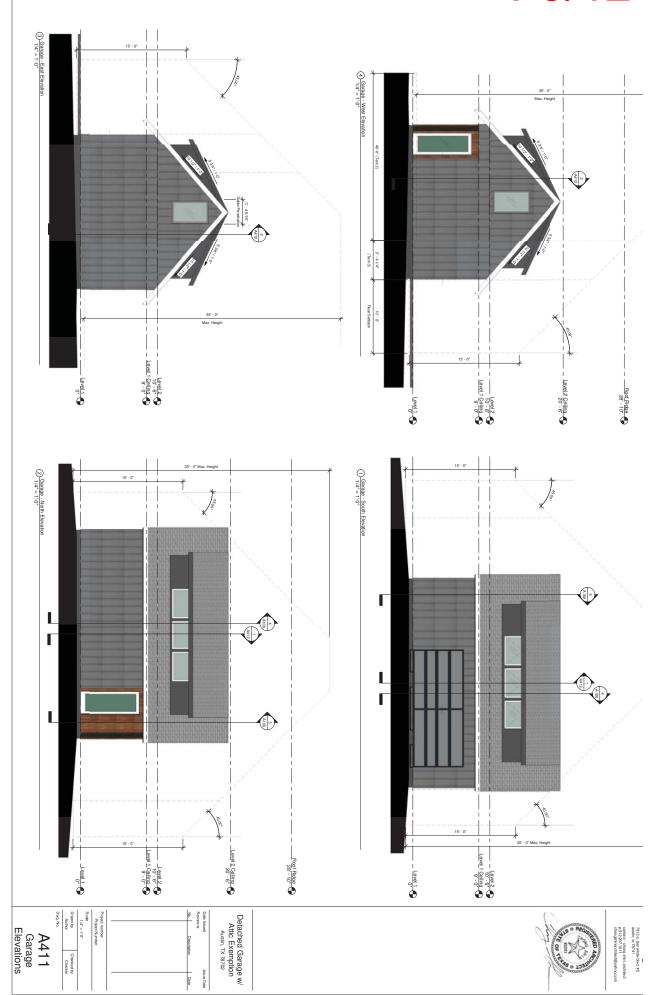

LEGAL DESCRIPTION: LOT 20 OLT 45 DIV O WENDLANDT & STAEHELY RESUB

**VARIANCE REQUEST:** decrease rear yard setback from 25 ft. to 14 ft. 6 in.

**SUMMARY:** erect a garage w/2<sup>nd</sup> FL studio/guest room

To decrease the minimum rear yard setback from 25 feet (required) to 14 feet 6 inches (requested);

In order to erect detached garage with a 2nd FL Studio/Guest Room (not to be a Two-Family Use) SF-3-NP", Single-Family Residence-Neighborhood Plan zoning district. (East Cesar Chavez Neighborhood Plan);