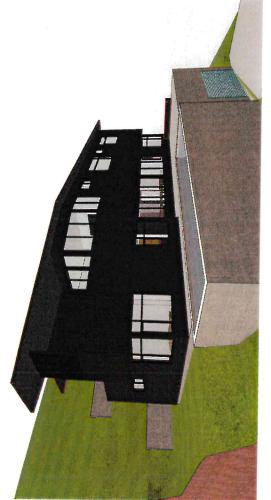

ROPERTY LINE 137'-5"

FLOOR PLAN - LEVEL 2 08/29/19 DATE PROJECT NUMBER: ISSUED SETS

VARIANCE SET

### 2803 EDGEWATER DRIVE, AUSTIN, TX 78733 **EDGEWATER RESIDENCE**

markodomstudio.com

Austin <sup>1512)</sup> 469.5950 1009 West 6<sup>th</sup> Street #50 78703

m(ødm)

San Antonio (210) 469.5950 201 Groveton Street 78210

525

089

FLOOR PLAN - LEVEL 2 OFFICE POOL BELOW LIVING SPACE POOL DECK BELOW STORAGE **BEDROOM 3** 545

540

riocal - BIM Server 21/EDGE/EDGE | Ver. 21,1710 | Wednesday, September 4, 2019 | 6:09 PM

2019-011

SSUED SETS - DATE VARIANCE SET 08/29/19
VIEW

SD4.01

### 2803 EDGEWATER DRIVE, AUSTIN, TX 78733 **EDGEWATER RESIDENCE**





Austin <sup>(512)</sup> 469.5950 1009 West 6<sup>th</sup> Street #50 78703

m(ødm)

San Antonio (200) 469.5950 201 Groveton Street 78210



From:

To:

Ramirez, Elaine

 Subject:
 Re: C15-2019-0054 / 2803 Edgewater Dr.

 Date:
 Friday, September 13, 2019 9:37:07 AM

Attachments: <u>image001.png</u>

Elaine, as far as I recall, the proposed plans for both Edgewater and Westlake Drive propose only driveway/access in the 35% slope category in accordance with 25-2-551-E.

Walk with courage.

DC

Sent from a mobile device. There will be typos.

Communications sent via this device are CONFIDENTIAL and shall not be shared unless authorized by sender.

On Sep 13, 2019, at 09:11, Ramirez, Elaine < <u>Elaine.Ramirez@austintexas.gov</u>> wrote:

Morning David,

Can you please call me in speaking with Chris there is an issue with a portion of the variance request that cannot be taken to BOA

### Respectfully, Elaine Ramirez

Board of Ad