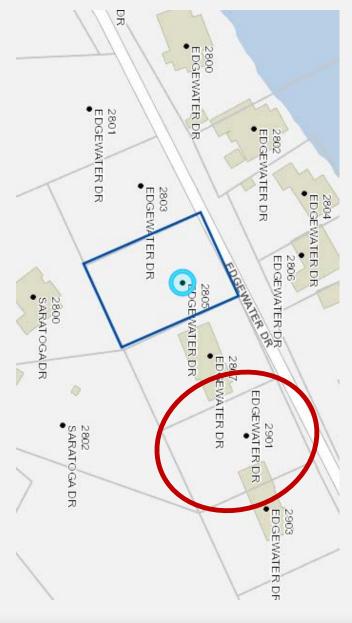

the immediate area with the combined hardships of topography reasonable manner.

# AREA OF CHARACTER

Any construction will be in keeping the varied construction styles found throughout west Austin. There will be no adverse impact to adjacent properties.

### SITE PLAN STREET LEVEL



DATE

# FLOOR PLAN - LEVEL I



**EDGEWATER RESIDENCE** 

2803 EDGEWATER DRIVE, AUSTIN, TX 78733

m(ødm)

Austin (141) 469,5950 14009 West 6th Street #50 78703

2019-011 DATE 08/29/19

# FLOOR PLAN - LEVEL 2







08/29/19

EDGEWATER RESIDENCE 2803 EDGEWATER DRIVE, AUSTIN, TX 78733



### m(ødm)

Austin <sup>1511</sup> 469.5950 1009 West 6<sup>th</sup> Street #50 78703

San Antonio (200) 469.5950 2011 Groveton Street 78210













# 2805 EDGEWATER DR. (SUBJECT SITE)

# 2807 EDGEWATER DR.























## 2903 EDGEWATER DR.





September 15, 2019

Dear Neighbor,

We are Mark and Holly Odom, new owners of Lot 8 with address 2803 Edgewater Drive in Lake Austin Estates neighborhood. We currently live at 2121 Saratoga Drive and have been residents in this neighborhood since 2011. We have also been active members of the Community Lake Park since 2011 and Mark has been a board member for the last two years. We have two children, ages 10 and 6.

It has been our dream to live closer to the lake and build a new house for our family.

Mark is a licensed Architect and has a design firm, Mark Odom Studio.

We are writing to ask for your consideration and help as we are seeking a variance to the City of Austin Board of Adjustments regarding code Section 25-2-551 LAKE AUSTIN (LA) DISTRICT. Th