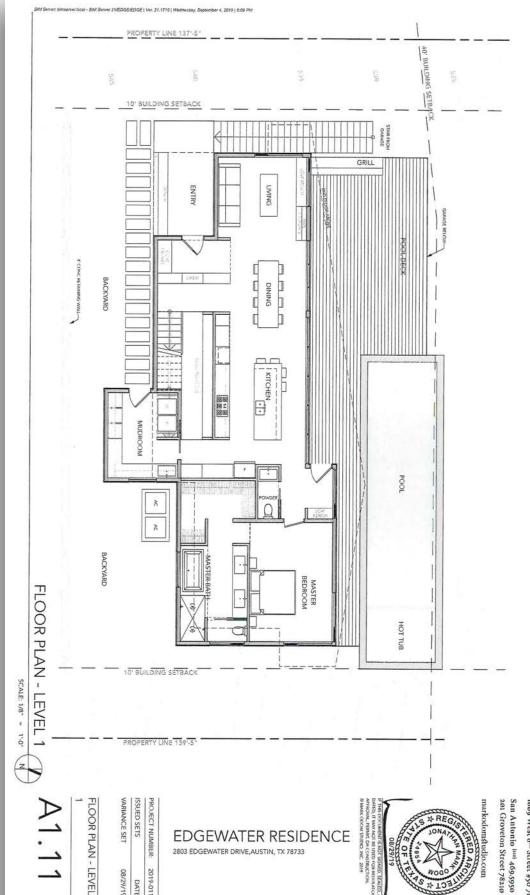

ost reasonable location. The area proposed for the new residence is the flattest area of the lot. The proposed
- reasonable use of the lot. far exceed what is allowed by code. This is unreasonable. The project proposes the most The lot is so steep that the allowable square footage and related impervious coverage amounts

# NOT GENERAL TO THE AREA

and no frontage on Lake Austin which prohibit a significant amount of land from being utilized in a There are no known vacant lots in the immediate area with the combined hardships of topography reasonable manner.

# AREA OF CHARACTER

Any construction will be in keeping the varied construction styles found throughout west Austin. There will be no adverse impact to adjacent properties.

### SITE PLAN STREET LEVEL



DATE

# FLOOR PLAN - LEVEL I



**EDGEWATER RESIDENCE** 

2803 EDGEWATER DRIVE, AUSTIN, TX 78733

m(ødm)

Austin (141) 469,5950 14009 West 6th Street #50 78703

2019-011 DATE 08/29/19

# FLOOR PLAN - LEVEL 2







08/29/19

EDGEWATER RESIDENCE 2803 EDGEWATER DRIVE, AUSTIN, TX 78733



### m(ødm)

Austin <sup>1511</sup> 469.5950 1009 West 6<sup>th</sup> Street #50 78703

San Antonio (200) 469.5950 2011 Groveton Street 78210













# 2805 EDGEWATER DR. (SUBJECT SITE)

# 2807 EDGEWATER DR.























## 2903 EDGEWATER DR.





September 15, 2019

Dear Neighbor,

We are Mark and Holly Odom, new owners of Lot 8 with address 2803 Edgewater Drive in Lake Austin Estates neighborhood. We currently live at 2121 Saratoga Drive and have been residents in this neighborhood since 2011. We have also been active mem