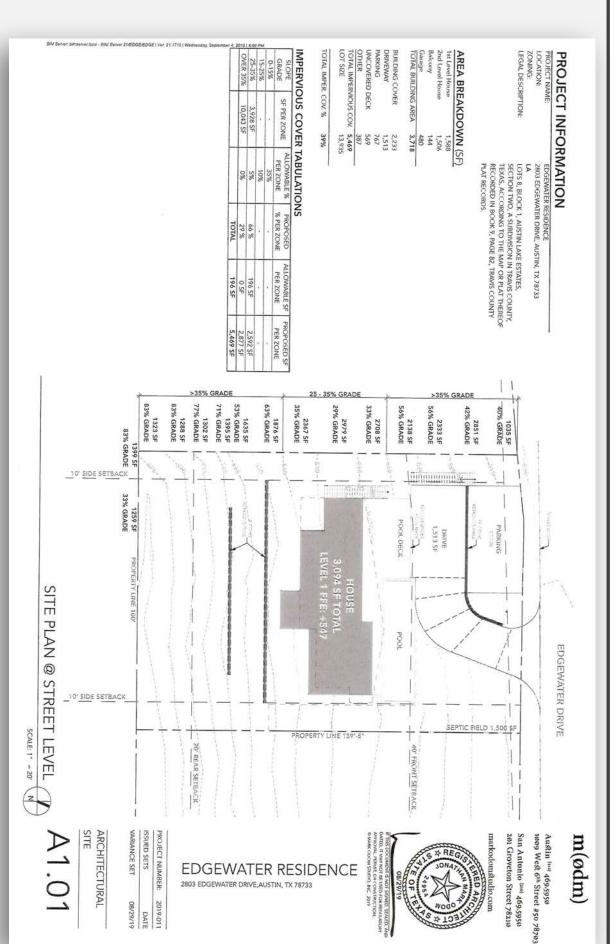

gory
- improvements are in the most reasonable location. The area proposed for the new residence is the flattest area of the lot. The proposed
- reasonable use of the lot. far exceed what is allowed by code. This is unreasonable. The project proposes the most The lot is so steep that the allowable square footage and related impervious coverage amounts

# NOT GENERAL TO THE AREA

and no frontage on Lake Austin which prohibit a significant amount of land from being utilized in a There are no known vacant lots in the immediate area with the combined hardships of topography reasonable manner.

# AREA OF CHARACTER

Any construction will be in keeping the varied construction styles found throughout west Austin. There will be no adverse impact to adjacent properties.

### SITE PLAN STREET LEVEL



DATE

# FLOOR PLAN - LEVEL I



**EDGEWATER RESIDENCE** 

2803 EDGEWATER DRIVE, AUSTIN, TX 78733

m(ødm)

Austin (141) 469,5950 14009 West 6th Street #50 78703

2019-011 DATE 08/29/19

# FLOOR PLAN - LEVEL 2







08/29/19

EDGEWATER RESIDENCE 2803 EDGEWATER DRIVE, AUSTIN, TX 78733



### m(ødm)

Austin <sup>1511</sup> 469.5950 1009 West 6<sup>th</sup> Street #50 78703

San Antonio (200) 469.5950 2011 Groveton Street 78210













# 2805 EDGEWATER DR. (SUBJECT SITE)

# 2807 EDGEWATER DR.























## 2903 EDGEWATER DR.





September 15, 2019

Dear Neighbor,

We are Mark and Holly Odom, new owners of Lot 8 with address 2803 Edgewater Drive in Lake Austin Estates neighborhood. We currently live at 2121 Saratoga Drive and have been residents in this neighborhood since 20