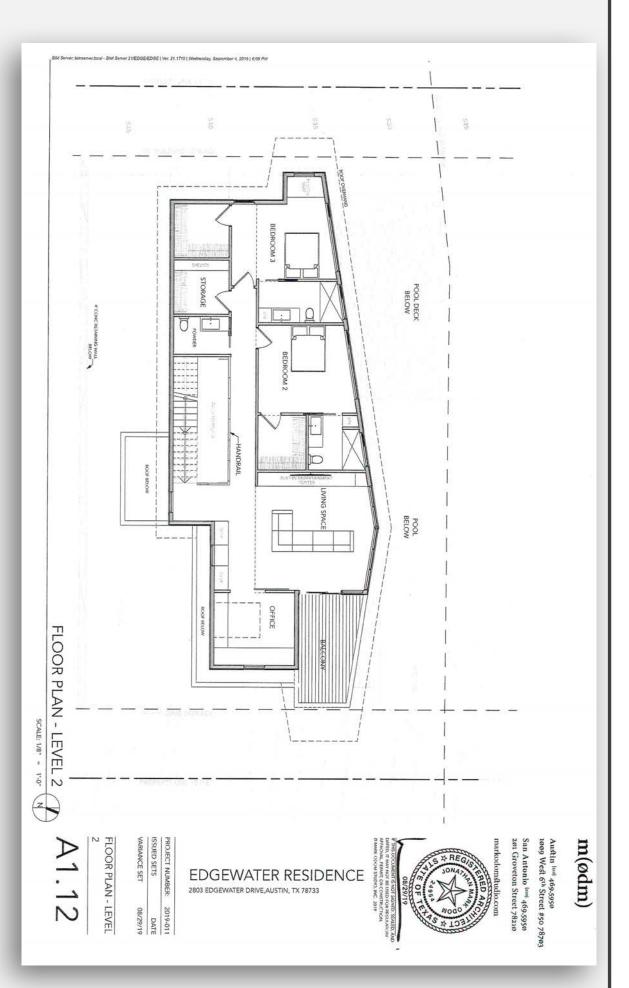

s is unreasonable. The project proposes the most The lot is so steep that the allowable square footage and related impervious coverage amounts

# NOT GENERAL TO THE AREA

and no frontage on Lake Austin which prohibit a significant amount of land from being utilized in a There are no known vacant lots in the immediate area with the combined hardships of topography reasonable manner.

# AREA OF CHARACTER

Any construction will be in keeping the varied construction styles found throughout west Austin. There will be no adverse impact to adjacent properties.

### SITE PLAN STREET LEVEL



DATE

# FLOOR PLAN - LEVEL I



**EDGEWATER RESIDENCE** 

2803 EDGEWATER DRIVE, AUSTIN, TX 78733

m(ødm)

Austin (141) 469,5950 14009 West 6th Street #50 78703

2019-011 DATE 08/29/19

# FLOOR PLAN - LEVEL 2







08/29/19

EDGEWATER RESIDENCE 2803 EDGEWATER DRIVE, AUSTIN, TX 78733



### m(ødm)

Austin <sup>1511</sup> 469.5950 1009 West 6<sup>th</sup> Street #50 78703

San Antonio (200) 469.5950 2011 Groveton Street 78210













# 2805 EDGEWATER DR. (SUBJECT SITE)

# 2807 EDGEWATER DR.























## 2903 EDGEWATER DR.





September 15, 2019

Dear Neighbor,

We are Mark and Holly Odom, new owners of Lot 8 with address 2803 Edgewater Drive in Lake Austin Estates neighborhood. We currently live at 2121 Saratoga Drive and have been residents in this neighborhood since 2011. We have also been active members of the Community Lake Park since 2011 and Mark has been a board member for the last two years. We have two children, ages 10 and 6.

It has been our dream to live closer to t