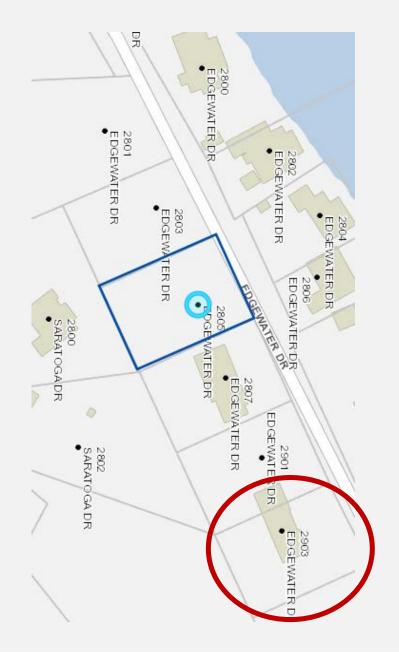

immediate area with the combined hardships of topography reasonable manner.

# AREA OF CHARACTER

Any construction will be in keeping the varied construction styles found throughout west Austin. There will be no adverse impact to adjacent properties.

### SITE PLAN STREET LEVEL



DATE

# FLOOR PLAN - LEVEL I



**EDGEWATER RESIDENCE** 

2803 EDGEWATER DRIVE, AUSTIN, TX 78733

m(ødm)

Austin (141) 469,5950 14009 West 6th Street #50 78703

2019-011 DATE 08/29/19

# FLOOR PLAN - LEVEL 2







08/29/19

EDGEWATER RESIDENCE 2803 EDGEWATER DRIVE, AUSTIN, TX 78733



### m(ødm)

Austin <sup>1511</sup> 469.5950 1009 West 6<sup>th</sup> Street #50 78703

San Antonio (200) 469.5950 2011 Groveton Street 78210













# 2805 EDGEWATER DR. (SUBJECT SITE)

# 2807 EDGEWATER DR.























## 2903 EDGEWATER DR.





September 15, 2019

Dear Neighbor,

We are Mark and Holly Odom, new owners of Lot 8 with address 2803 Edgewater Drive in Lake Austin Estates neighborhood. We currently live at 2121 Saratoga Drive and have been residents in this neighborhood since 2011. We have also been active members of the Community Lake Park since 2011 and Mark has been a board member for the last two years. We have two children, ages 10 and 6.

It has been our dream to live closer to the lake and build a new house for our family.

Mark is a licensed Architect and has a design firm, Mark Odom Studio.

We are writing to ask for your consideration and help as we are seeking a variance to the City of Austin Board of Adjustments regarding code Section 25-2-551 LAKE AUSTIN (LA) DISTRICT. The lo