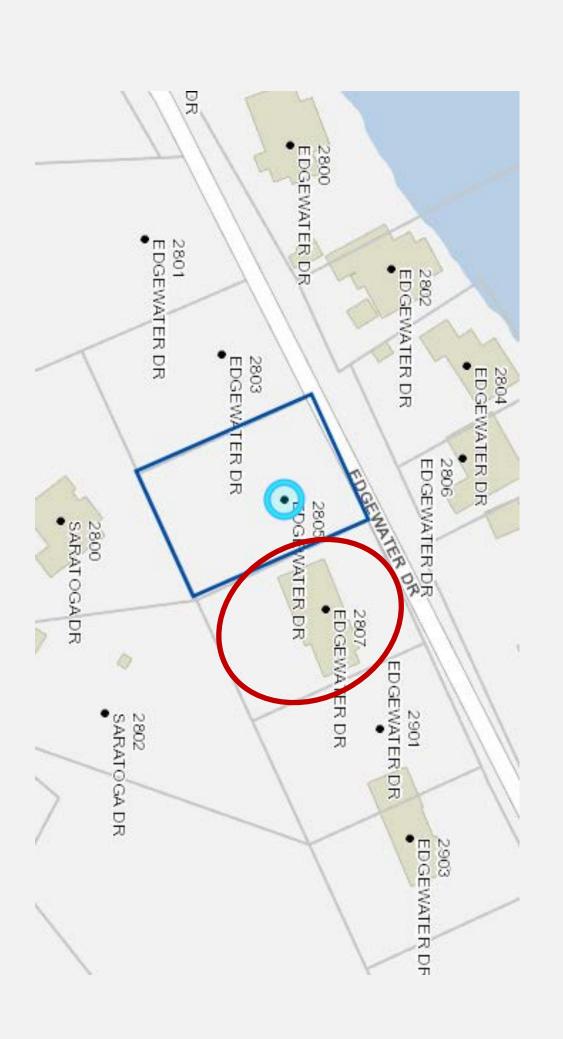

acant lots in the immediate area with the combined hardships of topography reasonable manner.

# AREA OF CHARACTER

Any construction will be in keeping the varied construction styles found throughout west Austin. There will be no adverse impact to adjacent properties.

### SITE PLAN STREET LEVEL



DATE

# FLOOR PLAN - LEVEL I



**EDGEWATER RESIDENCE** 

2803 EDGEWATER DRIVE, AUSTIN, TX 78733

m(ødm)

Austin (141) 469,5950 14009 West 6th Street #50 78703

2019-011 DATE 08/29/19

# FLOOR PLAN - LEVEL 2







08/29/19

EDGEWATER RESIDENCE 2803 EDGEWATER DRIVE, AUSTIN, TX 78733



### m(ødm)

Austin <sup>1511</sup> 469.5950 1009 West 6<sup>th</sup> Street #50 78703

San Antonio (200) 469.5950 2011 Groveton Street 78210













# 2805 EDGEWATER DR. (SUBJECT SITE)

# 2807 EDGEWATER DR.























## 2903 EDGEWATER DR.





September 15, 2019

Dear Neighbor,

We are Mark and Holly Odom, new owners of Lot 8 with address 2803 Edgewater Drive in Lake Austin Estates neighborhood. We currently live at 2121 Saratoga Drive and have been residents in this neighborhood since 2011. We have also been active members of the Community Lake Park since 2011 and Mark has been a board member for the last two years. We have two children, ages 10 and 6.

It has been our dream to live closer to the lake and build a new house for our family.

Mark is a licensed Architect and has a design firm, Mark Odom Studio.

We are writing to ask for your consideration and help as we are seeking a variance to the City of Austin Board of Adjustments regarding code Section 25-2-551 LAKE AUSTIN (LA