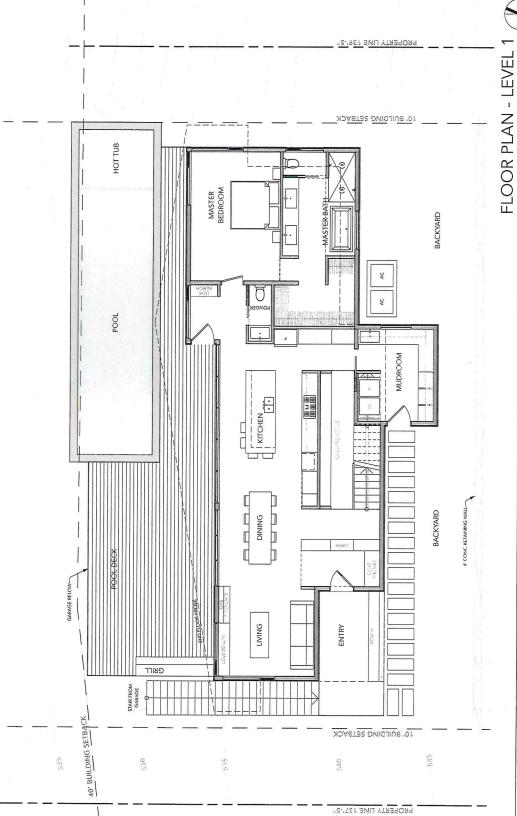

| 35%        |            |              |              |
| 15-25%   |             | 10%        |            |              |              |
| 25-35%   | 3,928 SF    | 2%         | % 99       | 196 SF       | 2 592 CF     |
| OVER 35% | 10,043 SF   | %0         | 29 %       | 0.SF         | 2 877 SF     |
|          |             |            | TOTAL      | 10.4 SE      | E 440 CE     |

1635 SF 53% GRADE 1395 SF 71% GRADE C C 1302 SF

1288 SF 83% GRADE

1323 SF 83% GRADE

FLOOR PLAN - LEVEL 2019-011

PROJECT NUMBER:

VARIANCE SET ISSUED SETS

### 2803 EDGEWATER DRIVE, AUSTIN, TX 78733 **EDGEWATER RESIDENCE**

markodomstudio.com

Austin <sup>1512)</sup> 469.5950 1009 West 6<sup>th</sup> Street #50 78703

m(ødm)

San Antonio (2110) 469.5950 201 Groveton Street 78210

SCALE: 1/8" = 1'-0"



DATE 08/29/19 FLOOR PLAN - LEVEL 2 2019-011 PROJECT NUMBER:
ISSUED SETS
VARIANCE SET

SCALE: 1/8" = 1'-0"

### 2803 EDGEWATER DRIVE, AUSTIN, TX 78733 **EDGEMATER RESIDENCE**

markodomstudio.com

Austin 1512) 469.5950 1009 West 6<sup>th</sup> Street #50 78703

San Antonio (2103) 469.5950 201 Groveton Street 78210

|            | POOL DECK BELOW BELOW | BEDROOM 3 CFFICE | STORAGE FOUNDER THE STORAG |     | FLOOR PLAN - LEVEL 2 |
|------------|-----------------------|------------------|----------------------------------------------------------------------------------------------------------------------------------------------------------------------------------------------------------------------------------------------------------------------------------------------------------------------