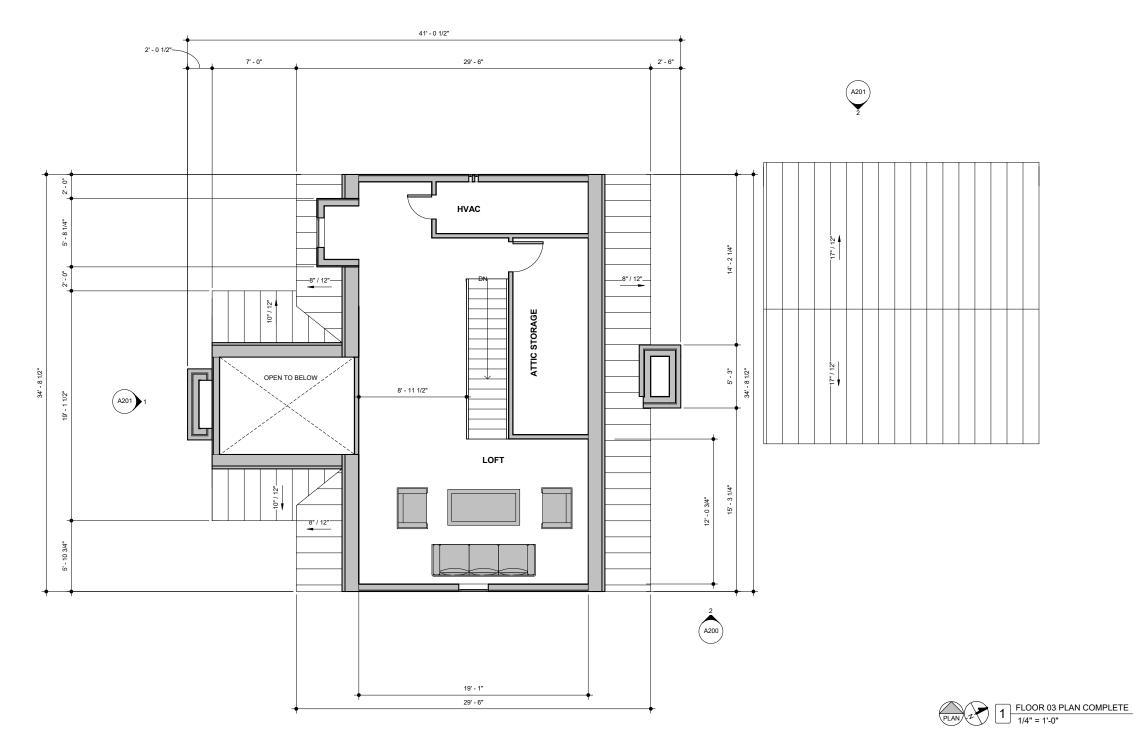

#### GENERAL NOTES - FLOOR PLAN

#### GENERAL NOTES - FLOOR PLAN

- DO NOT SCALE DRAWINGS. WRITTEN DIMENSIONS GOVERN.
   ALL DIMENSIONS ARE TO FINISH FACE, UNLESS NOTED OTHERWISE.
- UNLESS NOI ED OTHERWISE. 3. PROVIDE FIRE BLOCKING AT ALL PLUMBING OPENINGS. 4. ALL INTERIOR WALL PARTITIONS TO BE 2X4 WOOD STUDS AT 16° O.C., EXCEPT PLUMBING WALLS AND POCKET DOOR WALLS, WHICH ARE TO BE 2X6 WOOD STUDS, UNLESS NOTED OTHERWISE.
- ALL EXTERIOR WALLS TO BE 25K WOOD STUDS, UNLESS NOTED OTHERWISE.
   ALL NEW STAIRS, STEPS, AND RAILINGS TO MEET CURRENT CODES AT THE TIME OF CONSTRUCTION.
- INECLORENT CODES AT THE TIME OF CONSTRUCTION.
  CONTRACTOR SHALL HOOK UP ALL OWNER-PROVIDED APPLIANCES AND VERIFY THEY FUNCTION PROPERLY.
  ALL ELECTRICAL AND PLUMBING FIXTURES INCLUDING LOCATION, OPERABLE COMPONENTS, AND TYPE.
  CONFIRM ALL PLUMBING CONNECTION LOCATIONS WITH ACTUAL FIXTURES.
  PROTECT WOOD AND WOOD-BASED PRODUCTS FROM DECAY AND TERMITES PER CODE.
  PROVIDE BLOCKING IN NEW WALLS BEHIND AND ADJACENT TO ALL TUBS AND TOILETS FOR FUTURE GRAB BAR INSTALLATION.
  SHOWER HEADS SHALL BE MOUNTED 7-0"

- FOR FUTURE GRAB BAR INSTALLATION. 12. SHOWER HEADS SHALL BE MOUNTED 7-0° AFF UNLESS NOTED OTHERWISE. 13. CABINET MATERIALS AND ADHESIVES TO HAVE NO ADDED UREA-FORMALDEHYDE. INTERIOR PAINTS TO BE LOW-VOC. 14. FROM INTERIOR FINISH FLOOR TO ANY EXTERIOR FINISH FLOOR, THE DROP SHALL BE A MINIMUM OF 1/2°, UNLESS OTHERWISE NOTED CONTRACTOR TO VERIFY MATERIALS USED FOR DECK CONSTRUCTION AND FINISH FLOOR. MAINTAIN MINIMUM DROP. 15. NEW TOLET TO BE UI TRALOW-FLOW.
- NEW TOILET TO BE ULTRA-LOW-FLOW. NEW SINK AND SHOWER FAUCETS TO BE LOW-FLOW.