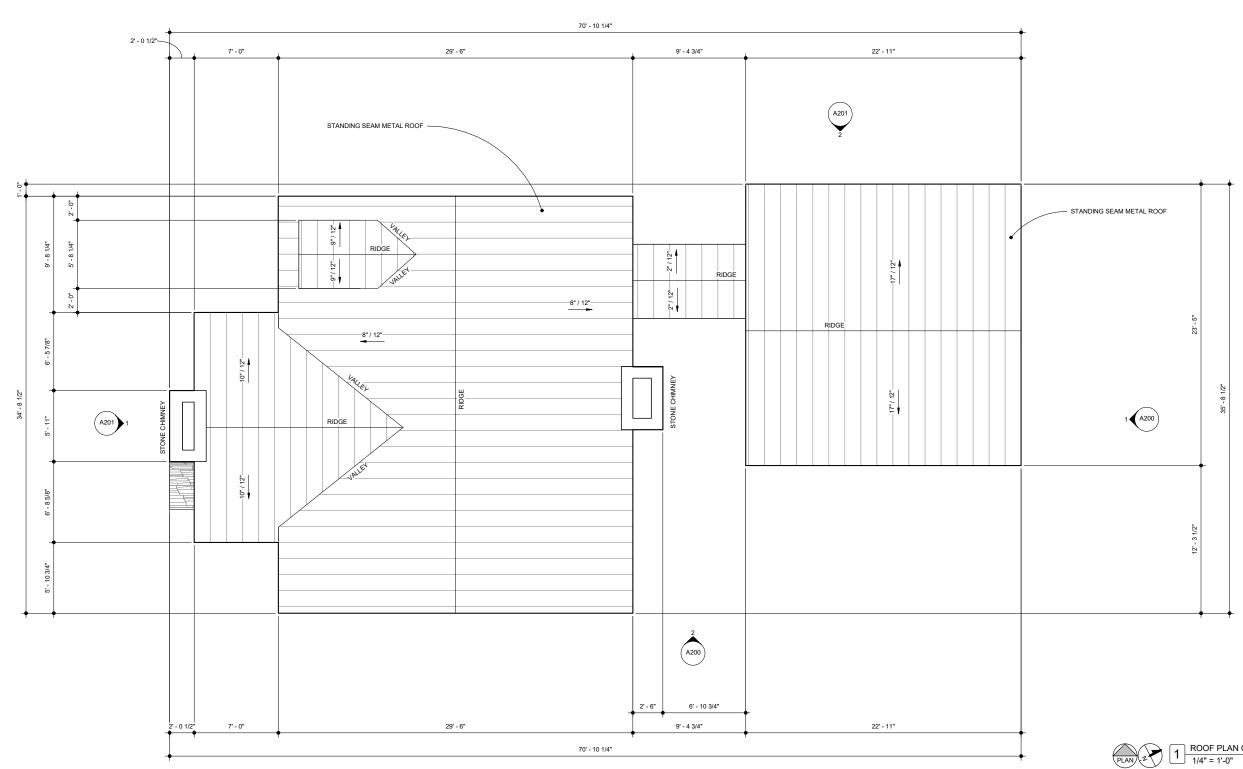

#### ««« IF PRINTED AT 11X17, SCALE IS 1/2 OF WHAT IS NOTED »»»

- 1. CONTRACTOR SHALL KEEP BUILDING WEATHER TIGHT.
- ALL ROOFS SHALL SLOPE TO DRAIN. 2. 3.
- ALL ROUPS SHALL SLOPE TO DRAIN. CONTRACTOR SHALL PROVIDE ALL TRIM, FLASHING, UNDERLAYMENTS, FASTENERS AND ACCESSORIES NECESSARY TO ENSURE A COMPLETE, WARRANTABLE, AND WEATHERTIGHT CONSTRUCTED ROOF.
- ALL ROOF PENETRATIONS TO BE PROPERLY FLASHED AND SEALED TO PREVENT WATER INTRUSION.
- PREVENT WATER INTRUSION.
  NEW ROOF SRI VALUE: IF SLOPE IS >2:12, ROOFING MATERIALS SHALL HAVE A MINIMUM SRI OF 29.
  NEW ROOFS TO INCLUDE A RADIANT BARRIER WITH AN EMITTANCE OF .05 OR LESS, UNLESS ROOF IS COVERED WITH A MATERIAL HAVING A SOLAR REFLECTANCE OF 0.5 OR GREATER.
- REFLECTANCE OF 0.5 OR GREATER. 7. AIR IMPERMEABLE INSULATION OF R-25 OF GREATER MAY BE USED IF MECHANICAL EQUIPMENT AND AIR DISTRIBUTION SYSTEM ARE LOCATED ENTIRELY WITHIN THE BUILDING THERMAL ENVELOPE. SEE AUSTIN AMENDMENTS TO THE BUILDING CODE. OTHERWISE, ROOFING INSULATION TO BE A MINIMUM OF R-38.
- SUPPLY AND RETURN DUCTS LOCATED IN ATTICS OR OUTSIDE THE THERMAL ENVELOPE SHALL BE INSULATED TO A MINIMUM OF R-8.
- 9. PROVIDE NEW GUTTERS AND DOWNSPOUTS TO DRAIN ON SITE. DOWNSPOUTS TO DRAIN AWAY FROM BUILDING.
- BUILDING.
   INSTALL ALL BUILDING ENVELOPE ASSEMBLIES AS PER MANUFACTURER'S RECOMMENDATIONS AND STANDARD DETAILS TO ALLOW FOR PROPER FUNCTION, WEATHER EVALUABLE), ASSEMBLIES INCLUDE, BUT ARE NOT LIMITED TO, ROOFING, RADIANT BARRIER, SKYLIGHTS, WINDOWS, DOORS, SIDING, FLASHING, INSULATION, WEATHER BARRIERS, SEALANTS, ETC.
   THE ENTIRE EXTERIOR ENVELOPE TO BE PROPERLY SEALED AND FLASHED TO PREVENT MOISTURE INTRUSION.

1 ROOF PLAN COMPLETE 1/4" = 1'-0"

««« IF PRINTED AT 11X17, SCALE IS 1/2 OF WHAT IS NOTED »»»