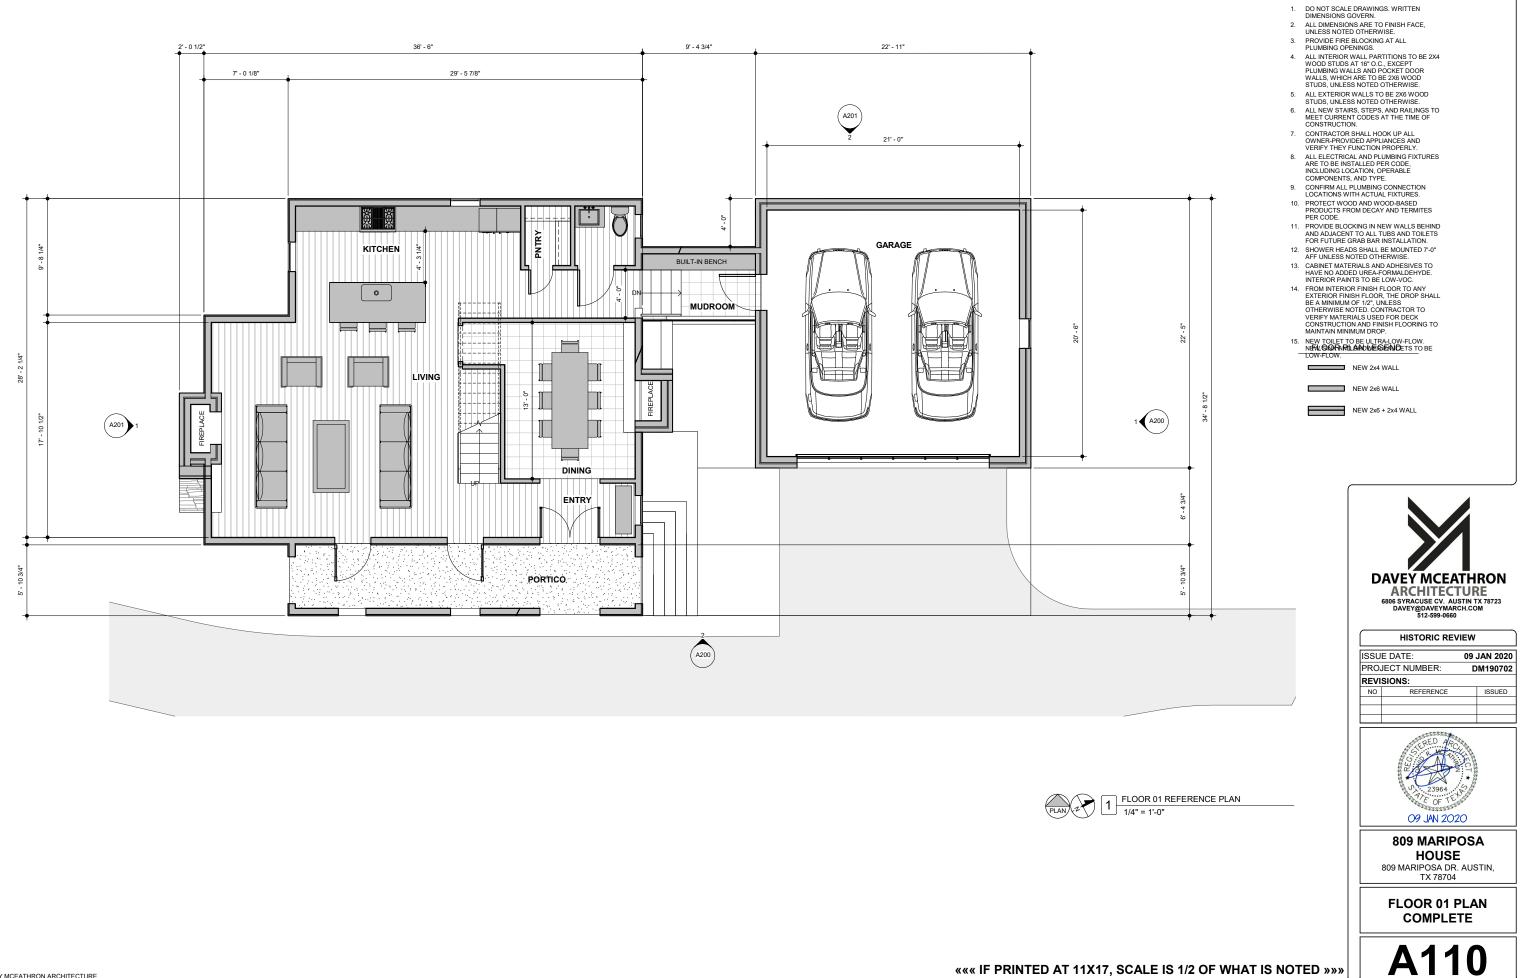

#### GENERAL NOTES - FLOOR PLAN

#### GENERAL NOTES - FLOOR PLAN

- DO NOT SCALE DRAWINGS. WRITTEN DIMENSIONS GOVERN.
   ALL DIMENSIONS ARE TO FINISH FACE, UNLESS NOTED OTHERWISE.
- UNLESS NOI ED OTHERWISE. 3. PROVIDE FIRE BLOCKING AT ALL PLUMBING OPENINGS. 4. ALL INTERIOR WALL PARTITIONS TO BE 2X4 WOOD STUDS AT 16° O.C., EXCEPT PLUMBING WALLS AND POCKET DOOR WALLS, WHICH ARE TO BE 2X6 WOOD STUDS, UNLESS NOTED OTHERWISE.
- ALL EXTERIOR WALLS TO BE 25K WOOD STUDS, UNLESS NOTED OTHERWISE.
   ALL NEW STAIRS, STEPS, AND RAILINGS TO MEET CURRENT CODES AT THE TIME OF CONSTRUCTION.
- INECLORENT CODES AT THE TIME OF CONSTRUCTION.
  CONTRACTOR SHALL HOOK UP ALL OWNER-PROVIDED APPLIANCES AND VERIFY THEY FUNCTION PROPERLY.
  ALL ELECTRICAL AND PLUMBING FIXTURES INCLUDING LOCATION, OPERABLE COMPONENTS, AND TYPE.
  CONFIRM ALL PLUMBING CONNECTION LOCATIONS WITH ACTUAL FIXTURES.
  PROTECT WOOD AND WOOD-BASED PRODUCTS FROM DECAY AND TERMITES PER CODE.
  PROVIDE BLOCKING IN NEW WALLS BEHIND AND ADJACENT TO ALL TUBS AND TOILETS FOR FUTURE GRAB BAR INSTALLATION.
  SHOWER HEADS SHALL BE MOUNTED 7-0"

- FOR FUTURE GRAB BAR INSTALLATION. 12. SHOWER HEADS SHALL BE MOUNTED 7-0° AFF UNLESS NOTED OTHERWISE. 13. CABINET MATERIALS AND ADHESIVES TO HAVE NO ADDED UREA-FORMALDEHYDE. INTERIOR PAINTS TO BE LOW-VOC. 14. FROM INTERIOR FINISH FLOOR TO ANY EXTERIOR FINISH FLOOR, THE DROP SHALL BE A MINIMUM OF 1/2°, UNLESS OTHERWISE NOTED CONTRACTOR TO VERIFY MATERIALS USED FOR DECK CONSTRUCTION AND FINISH FLOOR. MAINTAIN MINIMUM DROP. 15. NEW TOLET TO BE UI TRALOW-FLOW.
- NEW TOILET TO BE ULTRA-LOW-FLOW. NEW SINK AND SHOWER FAUCETS TO BE LOW-FLOW.