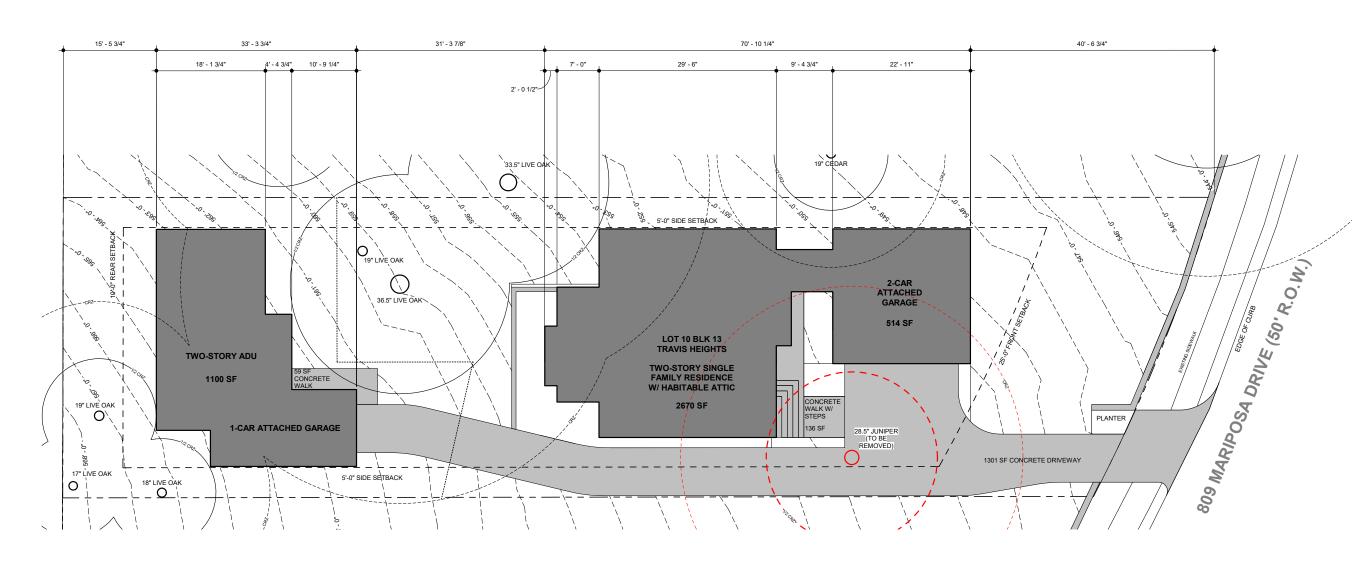

#### GENERAL NOTES - SITE PLAN

- DO NOT SCALE DRAWINGS. WRITTEN DIMENSIONS GOVERN.
   VERIFY EXISTING STRE CONDITIONS AND REPORT TO ARCHITECT ANY DISCREPANICES BETWEEN ACTUAL FIELD CONDITIONS AND THESE PLANS PRIOR TO COMMENCING WORK.
- ALL NEW SIDEWAIKS TO HAVE MAX 1:20 GRADE WITH CROSS SLOPE TO DRAIN AT 14" PER FOOT. SEAL CONCRETE AND PROVIDE A BROOM FINISH UNLESS OTHERWISE NOTED.
- BROOM FINISH UNLESS OF HERWISE NOTEUL
   4. CONTRACTOR TO TIE INTO EXISTING
   UTILITIES. SOME UTILITIES MAY REQUIRE
   UPGRADING, CONTRACTOR TO VERFY.
   VERIFY METER & UTILITY SERVICE LOCATIONS
   PRIOR TO INSTALLATION.
   CONTRACTOR TO UTILIZE TEMPORARY
   EDOPIONAND SEDUCEDATION CONTROL
- EROSION AND SEDIMENTATION CONTROL MEASURES AS REQUIRED BY CODE.
   PROVIDE TREE PROTECTION FOR ALL TREES NOT MARKED FOR REMOVAL.

- NOT MARKED FOR REMOVAL.
   TREES TO BE REMOVED SHALL BE REMOVED FROM THE SOIL TO A DEPTH OF 12" BELOW THE SURFACE OF THE GROUND IN THE AREA OF THE BUILDING
   SELECTIVELY CLEAR OR PRUNE ANY UNWANTED TREES OR THOSE IMPEDING CONSTRUCTION WITH CONSENT OF OWNER.
   COORDINATE REMOVAL AND DISPOSAL OF UNWANTED TREES AND OTHER LANDSCAPING MATERIALS WITH OWNER.
   DROMONAL DEFINITION OF AND DOWNORD UTD
- PROVIDE NEW GUTTERS AND DOWNSPOUTS TO DRAIN ON SITE. DOWNSPOUTS TO DRAIN AWAY FROM BUILDING.
- AWAT FROM BUILDING. 10. ENSURE ALL GRADING SLOPES AWAY FROM BUILDING FOR AT LEAST 10'-0". 11. CONTRACTOR TO STORE ALL NEW MATERIALS IN DRY AND SECURE LOCATION ON SITE.
- 12. EXTERIOR HVAC EQUIPMENT SHALL BE SCREENED IN COMPLIANCE WITH ANY CITY OF AUSTIN REGULATIONS AND/OR LOCAL DEED RESTRICTIONS
- 13. PROVIDE CONTROL AND EXPANSION JOINTS AS REQUIRED ON CONCRETE DRIVES, WALKS & PATIOS
- 14. EXISTING UTILIY LINE LOCATIONS ARE APPROXIMATED. CONTRACTOR TO VERIFY LOCATIONS PRIOR TO CONSTRUCTION.

#### SITE PLAN LEGEND

| HB          | HOSE BIBB              |
|-------------|------------------------|
| WM          | WATER METER            |
| EM          | ELECTRICAL METER       |
| GM          | GAS METER              |
| DT          | DISTRIBUTION TERMINAL  |
| (E)         | EXISTING ELEMENT       |
| MH          | MAN HOLE COVER         |
| •••••E••••• | ELECTRICAL LINE        |
| W           | UNDERGROUND WATER      |
| WW          | UNDERGROUND WASTEWATER |
| G           | UNDERGROUND GAS        |