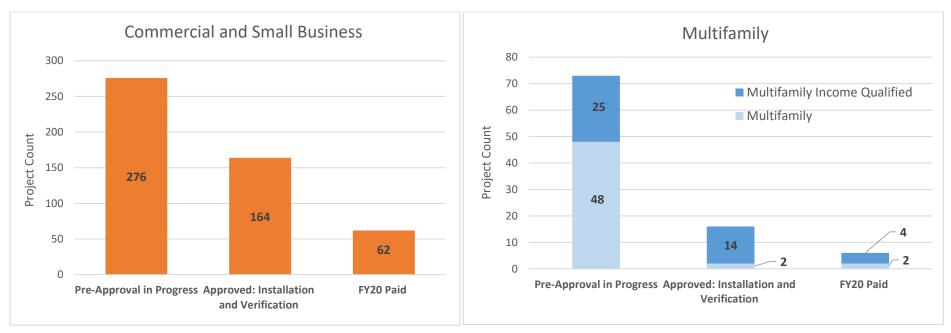

# Multifamily & Commercial Project Pipeline for Monthly RMC 1/7/2020

Project Pipeline Notes:

- 1. Figures includes all leads and applications, regardless of estimated rebate amount.
- 2. "Pre-Approval in Progress" includes: 1) customer/contractor submitted leads; 2) applications in development but not yet submitted to Austin Energy; and 3) applications submitted to Austin Energy that are under review for eligibility and approval of project scope.
- 3. "Approved: Installation and Verification Ongoing" includes projects: 1) approved with installation underway; and 2) where installation is complete and final inspection and quality review are ongoing.
- 4. "FY20 Projects Paid" includes projects in which the check or payment has been distributed to the customer in FY20 (since Oct. 10, 2019)
- 5. In coordination with the customer and contractor, Austin Energy periodically removes leads and new applications that do not proceed to Installation.