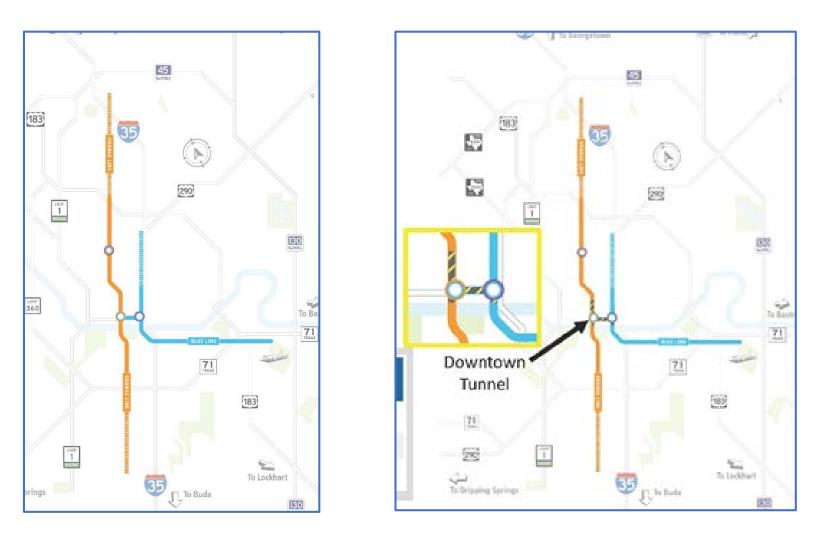

## **SCW & PROJECT CONNECT**





Excerpts from Project Connect workshop with City Council & Captiol METRO Board on January 14, 2020 Full presentation @ <u>http://austintexas.gov/department/city-council/2020/20200114-dis.htm</u>

# SCW & PROJECT CONNECT

Preferred Alternative for the Blue Line Crossing of LBL



Excerpts from Project Connect workshop with City Council & Captiol METRO Board on January 14, 2020 Full presentation @ <u>http://austintexas.gov/department/city-council/2020/20200114-dis.htm</u>

### Accommodating the Blue Line Crossing

#### Street Key Map





122' Right of Way

## Transforming the Green Connector



NOTE: This illustration from the **2014 South Central Waterfront Interim Report** has not been updated to reflect current section.

## Transforming the Green Connector



**NOTE:** This illustration from the **2014 South Central Waterfront Interim Staff Report** has not been updated to reflect current section.

## Transforming Pontoon Bridge Landing