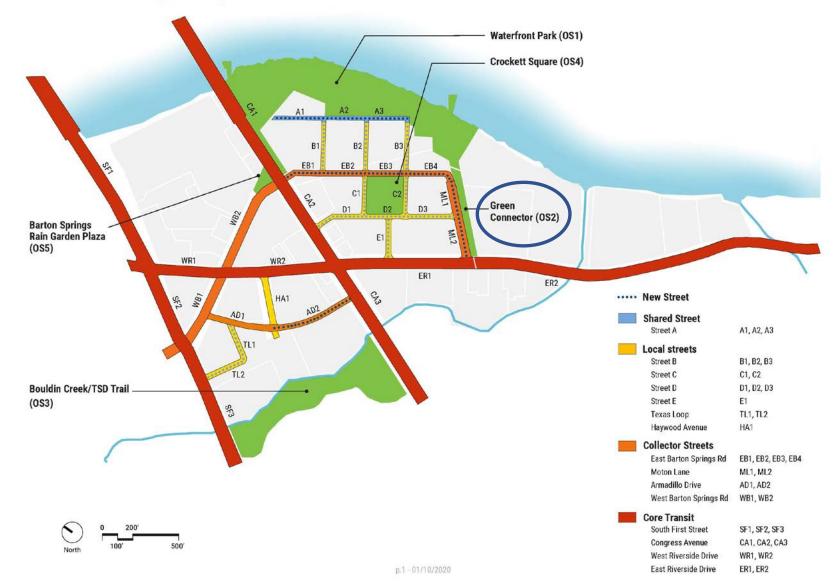

#### Street Key Map

122' Right of Way

## Transforming the Green Connector

NOTE: This illustration from the **2014 South Central Waterfront Interim Report** has not been updated to reflect current section.

## Transforming the Green Connector

**NOTE:** This illustration from the **2014 South Central Waterfront Interim Staff Report** has not been updated to reflect current section.