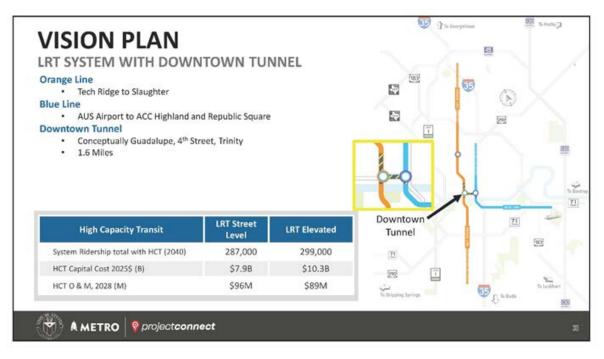

# SCW & PROJECT CONNECT

Preferred Alternative for the Blue Line Crossing of LBL

Excerpts from Project Connect workshop with City Council & Captiol METRO Board on January 14, 2020 Full presentation @ <u>http://austintexas.gov/department/city-council/2020/20200114-dis.htm</u>