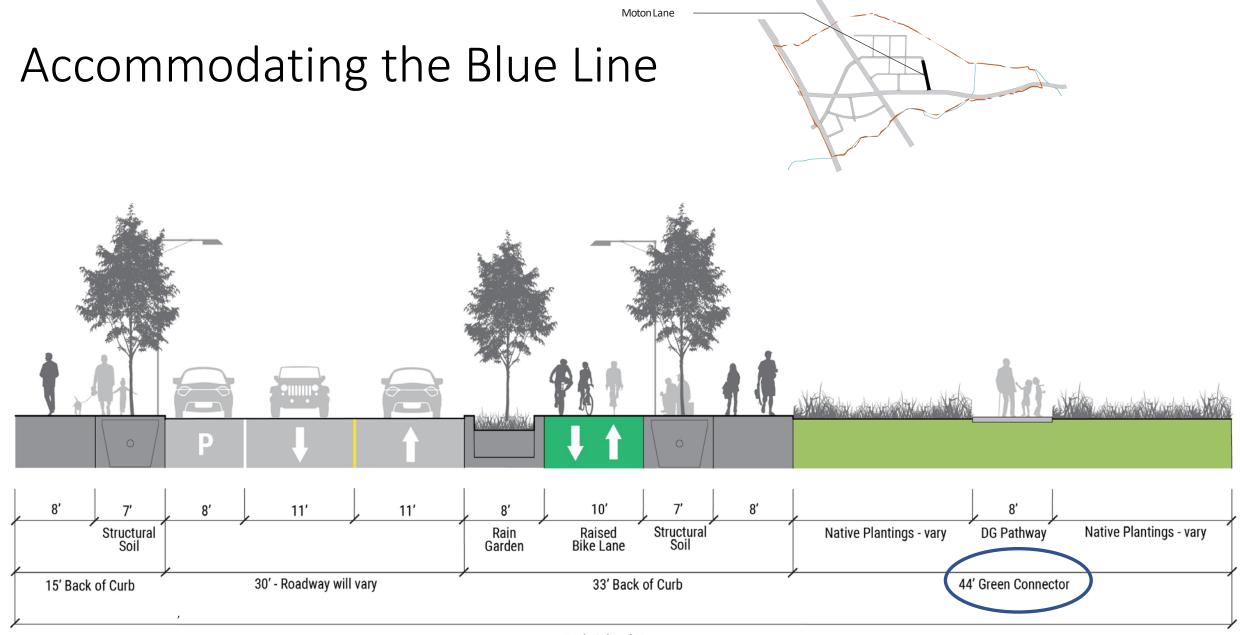

### Accommodating the Blue Line Crossing

#### Street Key Map

122' Right of Way