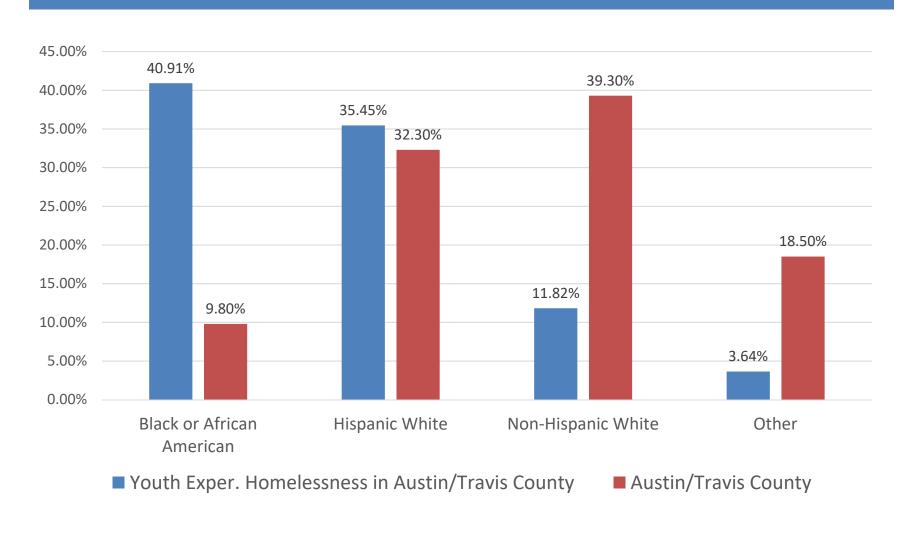

# **Ending Youth Homelessness: Examining Disparities**

#### Coordinated Entry – Age & Gender



# System-wide race/ethnicity trends among youth, February 2019



# System-wide race/ethnicity trends among youth, February 2019 – Ages 15-17



# System-wide race/ethnicity trends among youth, February 2019 – Ages 18-19



# System-wide race/ethnicity trends among youth, February 2019 – Ages 20-24



# Coordinated Entry – Vulnerability Scores by Race/Ethnicity



# Coordinated Entry – Vulnerability Scores by Race/Ethnicity & Gender



#### Shelter Entry by Race/Ethnicity





#### Housing Entry by Race/Ethnicity



#### Shelter Exits by Race/Ethnicity



#### Housing Exits by Race/Ethnicity



#### Housing Exits by Race/Ethnicity