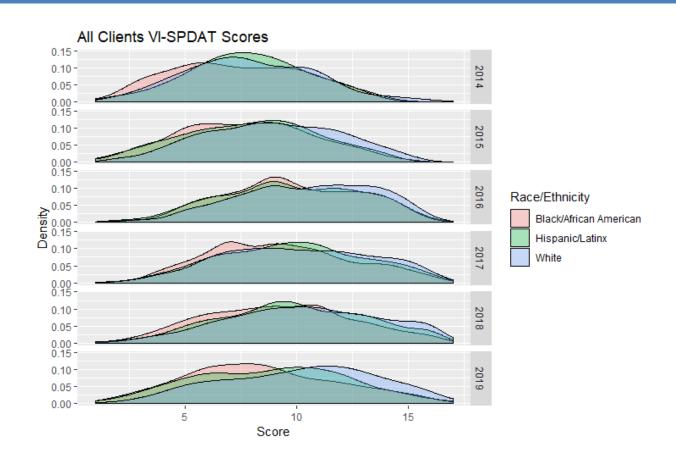

# **Ending Youth Homelessness: Examining Disparities**

#### Coordinated Entry – Age & Gender



# System-wide race/ethnicity trends among youth, February 2019



# System-wide race/ethnicity trends among youth, February 2019 – Ages 15-17



# System-wide race/ethnicity trends among youth, February 2019 – Ages 18-19



# System-wide race/ethnicity trends among youth, February 2019 – Ages 20-24



# Coordinated Entry – Vulnerability Scores by Race/Ethnicity



# Coordinated Entry – Vulnerability Scores by Race/Ethnicity & Gender



#### Shelter Entry by Race/Ethnicity





#### Housing Entry by Race/Ethnicity



#### Shelter Exits by Race/Ethnicity



#### Housing Exits by Race/Ethnicity



#### Housing Exits by Race/Ethnicity