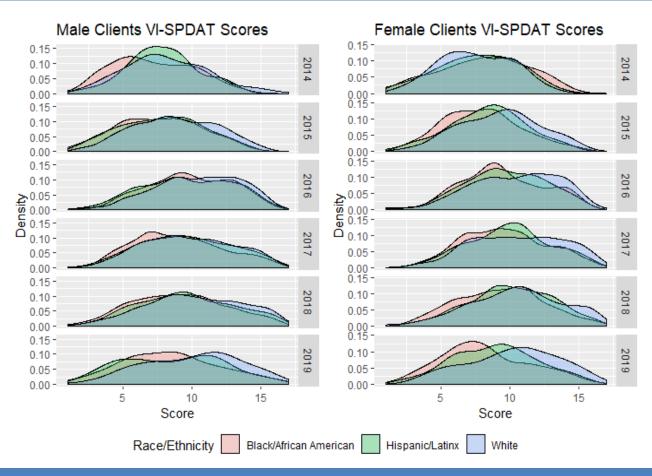

# **Ending Youth Homelessness: Examining Disparities**

#### Coordinated Entry – Age & Gender



# System-wide race/ethnicity trends among youth, February 2019



# System-wide race/ethnicity trends among youth, February 2019 – Ages 15-17



# System-wide race/ethnicity trends among youth, February 2019 – Ages 18-19



# System-wide race/ethnicity trends among youth, February 2019 – Ages 20-24



# Coordinated Entry – Vulnerability Scores by Race/Ethnicity



# Coordinated Entry – Vulnerability Scores by Race/Ethnicity & Gender



#### Shelter Entry by Race/Ethnicity





#### Housing Entry by Race/Ethnicity



#### Shelter Exits by Race/Ethnicity



#### Housing Exits by Race/Ethnicity



#### Housing Exits by Race/Ethnicity