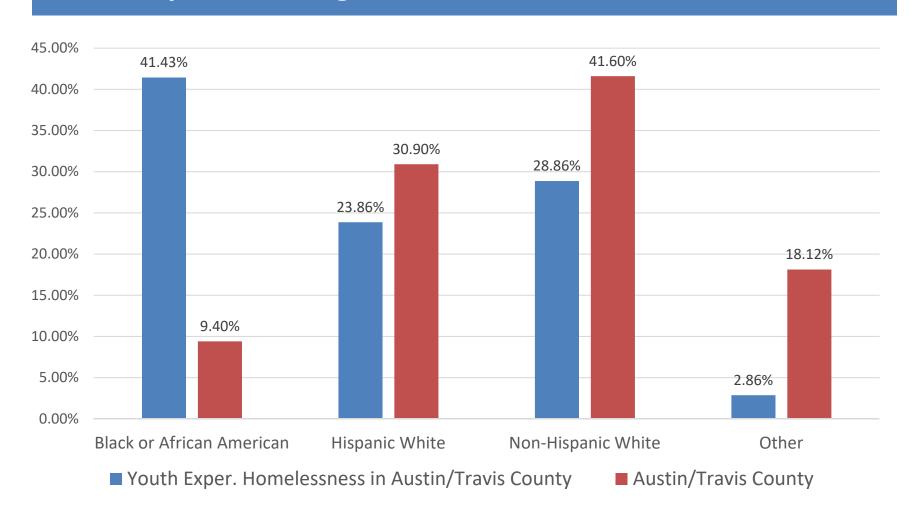

# **Ending Youth Homelessness: Examining Disparities**

#### Coordinated Entry – Age & Gender



# System-wide race/ethnicity trends among youth, February 2019



# System-wide race/ethnicity trends among youth, February 2019 – Ages 15-17



# System-wide race/ethnicity trends among youth, February 2019 – Ages 18-19



# System-wide race/ethnicity trends among youth, February 2019 – Ages 20-24



# Coordinated Entry – Vulnerability Scores by Race/Ethnicity



# Coordinated Entry – Vulnerability Scores by Race/Ethnicity & Gender



#### Shelter Entry by Race/Ethnicity





#### Housing Entry by Race/Ethnicity



#### Shelter Exits by Race/Ethnicity



#### Housing Exits by Race/Ethnicity



#### Housing Exits by Race/Ethnicity