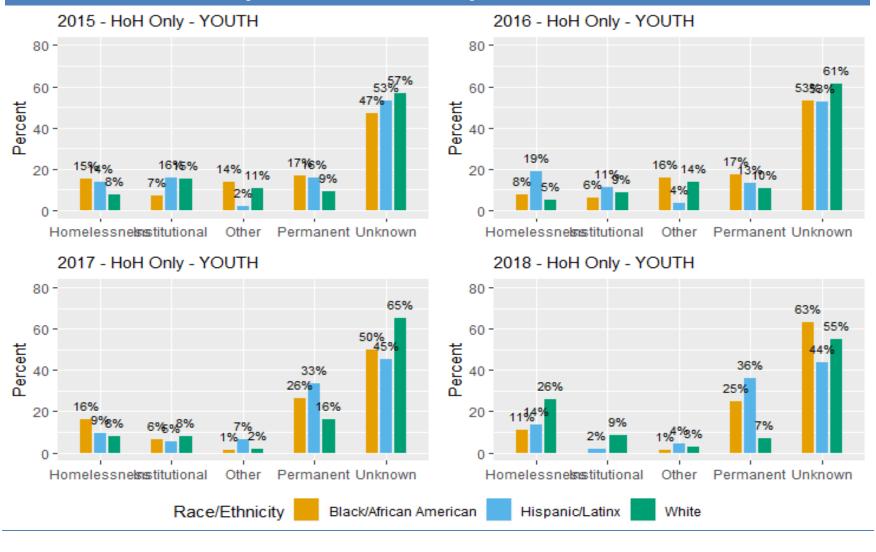

# **Ending Youth Homelessness: Examining Disparities**

#### Coordinated Entry – Age & Gender



# System-wide race/ethnicity trends among youth, February 2019



# System-wide race/ethnicity trends among youth, February 2019 – Ages 15-17



# System-wide race/ethnicity trends among youth, February 2019 – Ages 18-19



# System-wide race/ethnicity trends among youth, February 2019 – Ages 20-24



# Coordinated Entry – Vulnerability Scores by Race/Ethnicity



# Coordinated Entry – Vulnerability Scores by Race/Ethnicity & Gender



#### Shelter Entry by Race/Ethnicity





#### Housing Entry by Race/Ethnicity



#### Shelter Exits by Race/Ethnicity



#### Housing Exits by Race/Ethnicity



#### Housing Exits by Race/Ethnicity