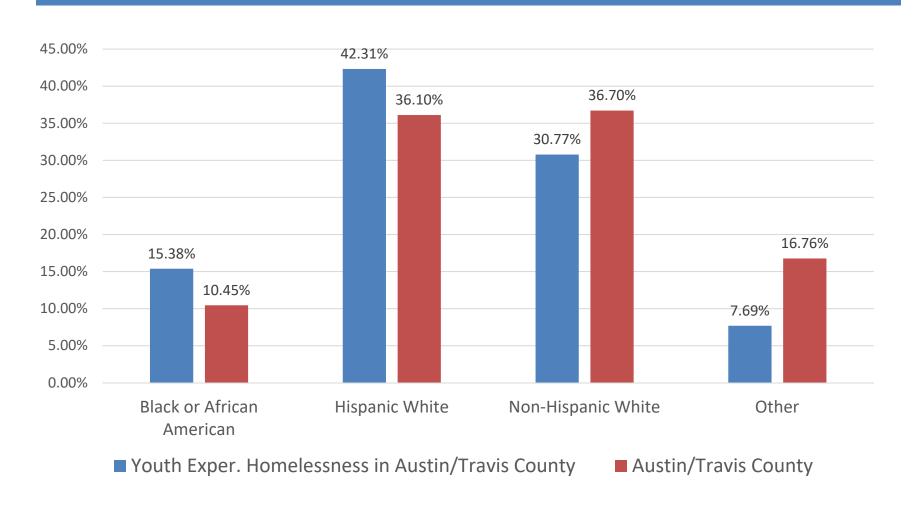

# **Ending Youth Homelessness: Examining Disparities**

#### Coordinated Entry – Age & Gender



# System-wide race/ethnicity trends among youth, February 2019



# System-wide race/ethnicity trends among youth, February 2019 – Ages 15-17



# System-wide race/ethnicity trends among youth, February 2019 – Ages 18-19



# System-wide race/ethnicity trends among youth, February 2019 – Ages 20-24



# Coordinated Entry – Vulnerability Scores by Race/Ethnicity



# Coordinated Entry – Vulnerability Scores by Race/Ethnicity & Gender



#### Shelter Entry by Race/Ethnicity





#### Housing Entry by Race/Ethnicity



#### Shelter Exits by Race/Ethnicity



#### Housing Exits by Race/Ethnicity



#### Housing Exits by Race/Ethnicity