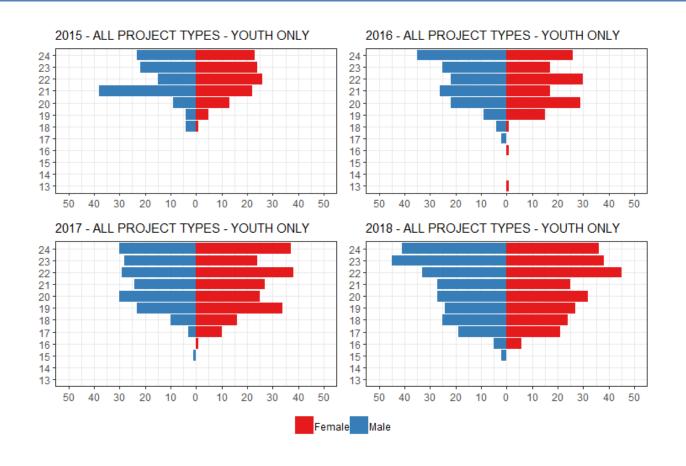

# **Ending Youth Homelessness: Examining Disparities**

#### Coordinated Entry – Age & Gender



# System-wide race/ethnicity trends among youth, February 2019



# System-wide race/ethnicity trends among youth, February 2019 – Ages 15-17



# System-wide race/ethnicity trends among youth, February 2019 – Ages 18-19



# System-wide race/ethnicity trends among youth, February 2019 – Ages 20-24



# Coordinated Entry – Vulnerability Scores by Race/Ethnicity



# Coordinated Entry – Vulnerability Scores by Race/Ethnicity & Gender



#### Shelter Entry by Race/Ethnicity





#### Housing Entry by Race/Ethnicity



#### Shelter Exits by Race/Ethnicity



#### Housing Exits by Race/Ethnicity



#### Housing Exits by Race/Ethnicity