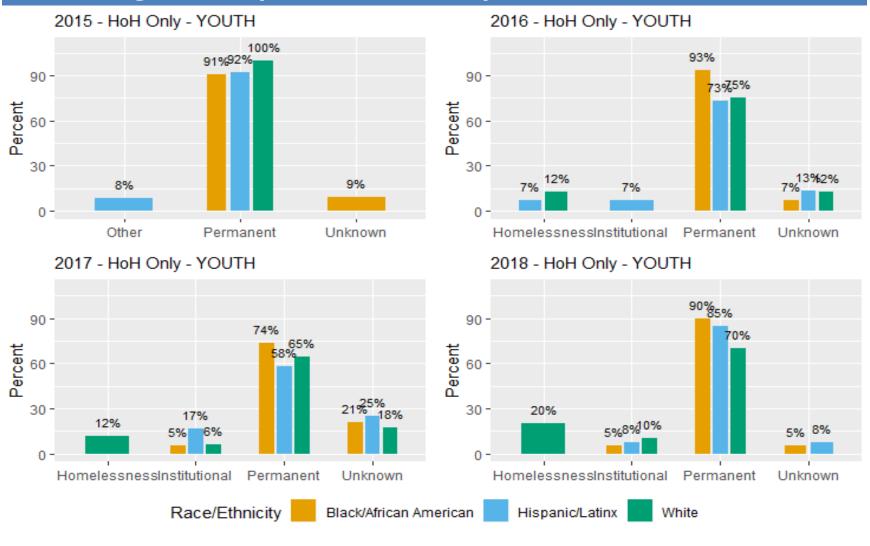

# **Ending Youth Homelessness: Examining Disparities**

#### Coordinated Entry – Age & Gender



# System-wide race/ethnicity trends among youth, February 2019



# System-wide race/ethnicity trends among youth, February 2019 – Ages 15-17



# System-wide race/ethnicity trends among youth, February 2019 – Ages 18-19



# System-wide race/ethnicity trends among youth, February 2019 – Ages 20-24



# Coordinated Entry – Vulnerability Scores by Race/Ethnicity



# Coordinated Entry – Vulnerability Scores by Race/Ethnicity & Gender



#### Shelter Entry by Race/Ethnicity





#### Housing Entry by Race/Ethnicity



#### Shelter Exits by Race/Ethnicity



#### Housing Exits by Race/Ethnicity



#### Housing Exits by Race/Ethnicity