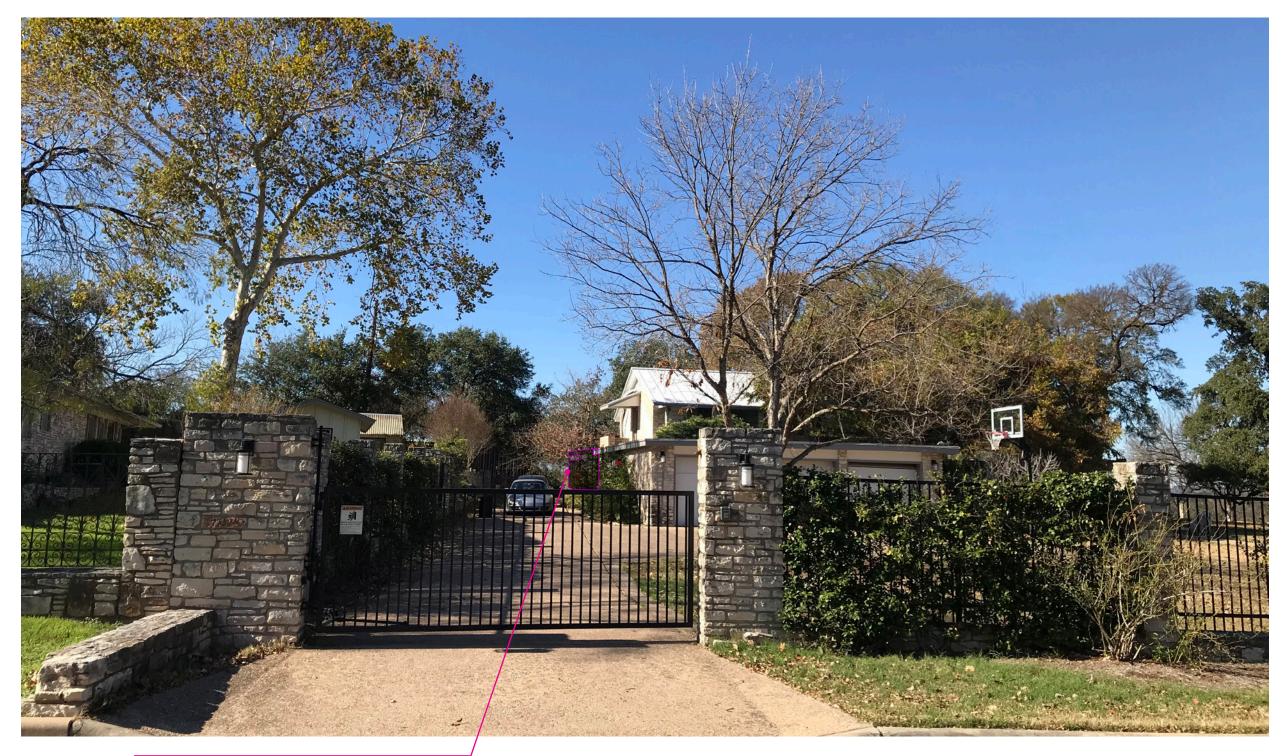

Pool Pavilion Building outlined in pink (obscured by existing buildings and vegetation)

NOTE: View of side of existing Garage and Accessory Dwelling Unit from Barton Blvd.

New Pool Pavilion building is obscured by existing buildings and vegetation.