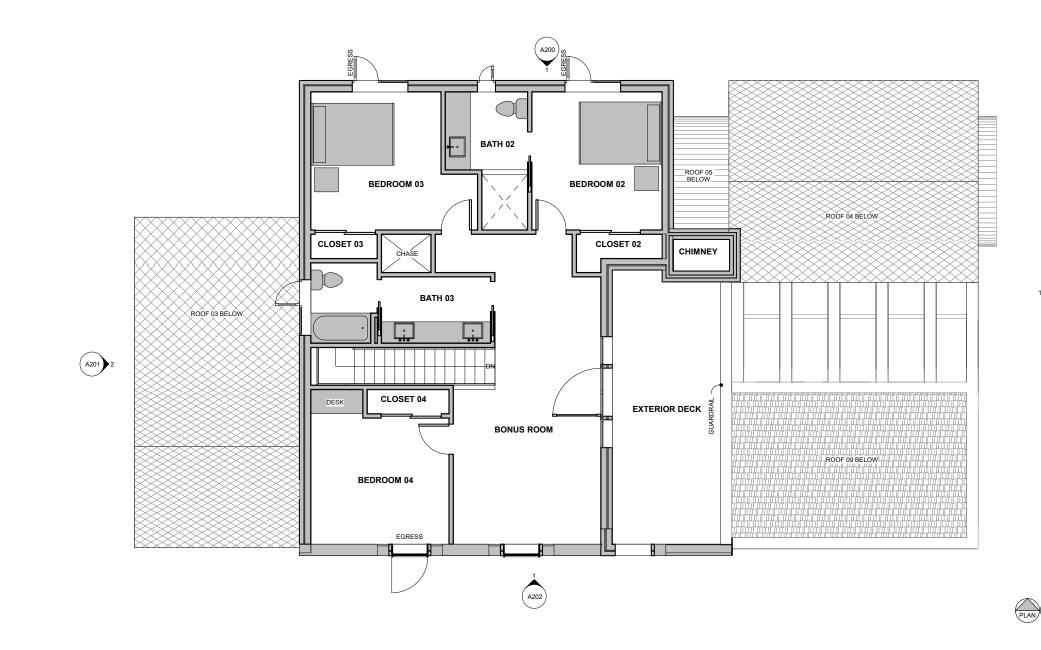

PLAN Z T T FLOOR 01 PLAN COMPLETE 1/4" = 1'-0"

z T FLOOR 02 PLAN 1/4" = 1'-0"

LIVE OAK 3901

EXTERIOR ELEVATION - PLAN NORTH 1/4" = 1'-0"

© 2020 DAVEY MCEATHRON ARCHITECTURE

| FLOOR 01 PLAN<br>563' - 8 1/2" |              |
|--------------------------------|--------------|
|                                |              |
| SPLIT LEVEL 01                 |              |
| 562' - 0"                      | $\mathbf{U}$ |
|                                |              |