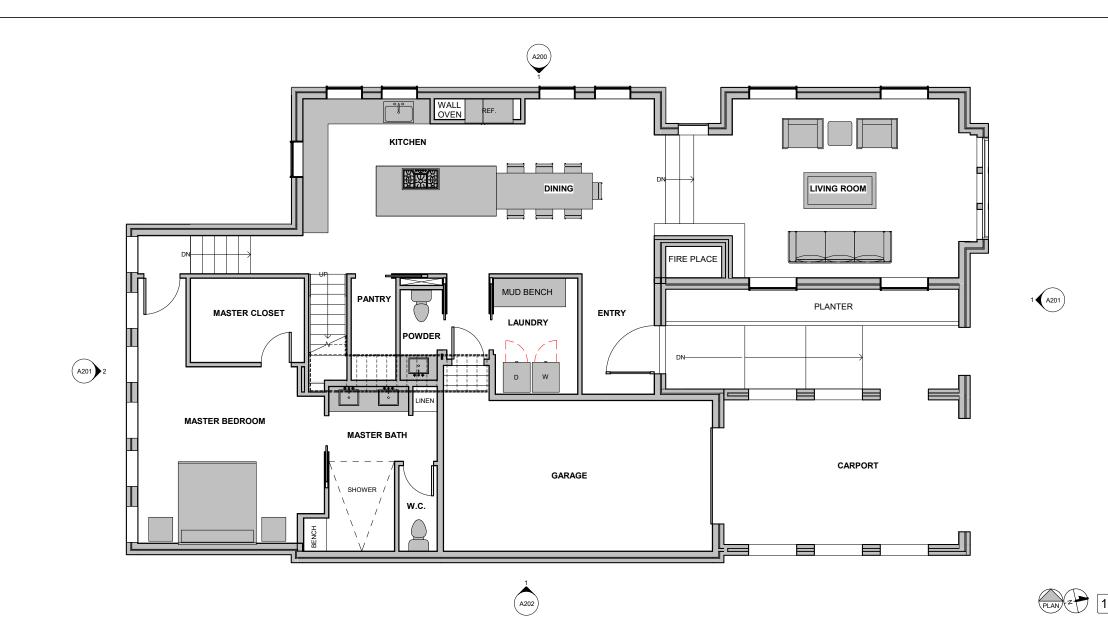

PLAN Z T T FLOOR 01 PLAN COMPLETE 1/4" = 1'-0"

z T FLOOR 02 PLAN 1/4" = 1'-0"

LIVE OAK 3901

EXTERIOR ELEVATION - PLAN NORTH 1/4" = 1'-0"

© 2020 DAVEY MCEATHRON ARCHITECTURE

| FLOOR 01 PLAN<br>563' - 8 1/2" |              |
|--------------------------------|--------------|
|                                |              |
| SPLIT LEVEL 01                 |              |
| 562' - 0"                      | $\mathbf{U}$ |
|                                |              |