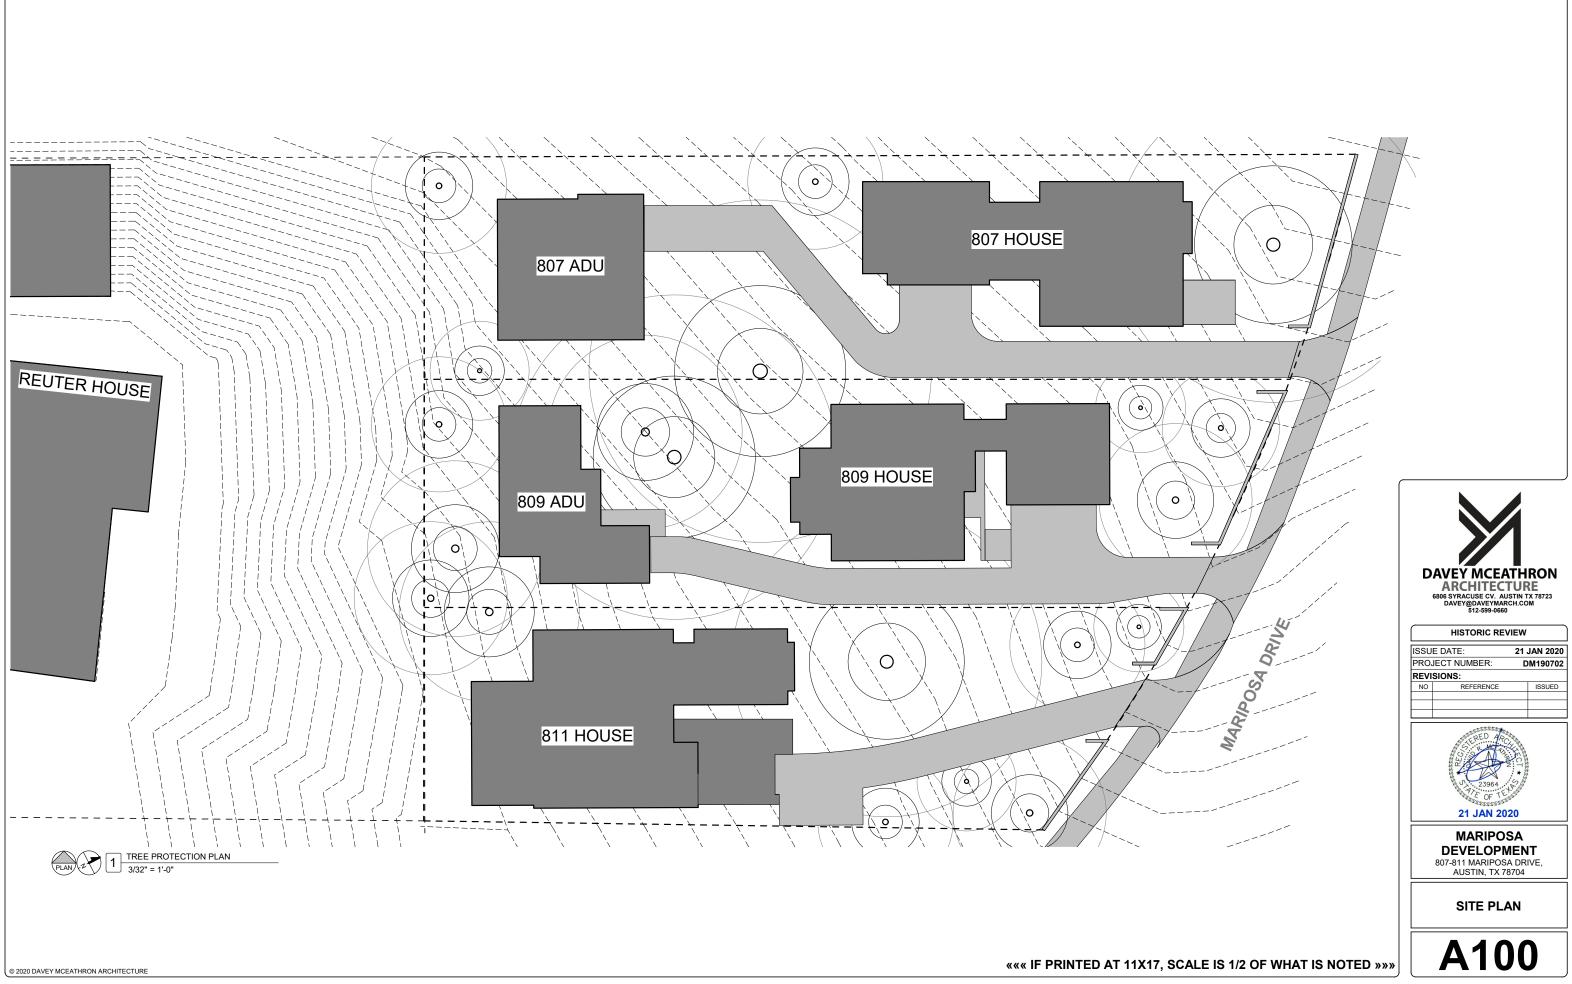

#### SHEET INDEX:

| A100 | SITE PLAN              |
|------|------------------------|
| A110 | FLOOR 01 PLAN COMPLETE |
| A120 | FLOOR 02 PLAN COMPLETE |
| A140 | ROOF PLAN COMPLETE     |
| A200 | EXTERIOR ELEVATIONS    |
| A201 | EXTERIOR ELEVATIONS    |
| A202 | EXTERIOR ELEVATIONS    |