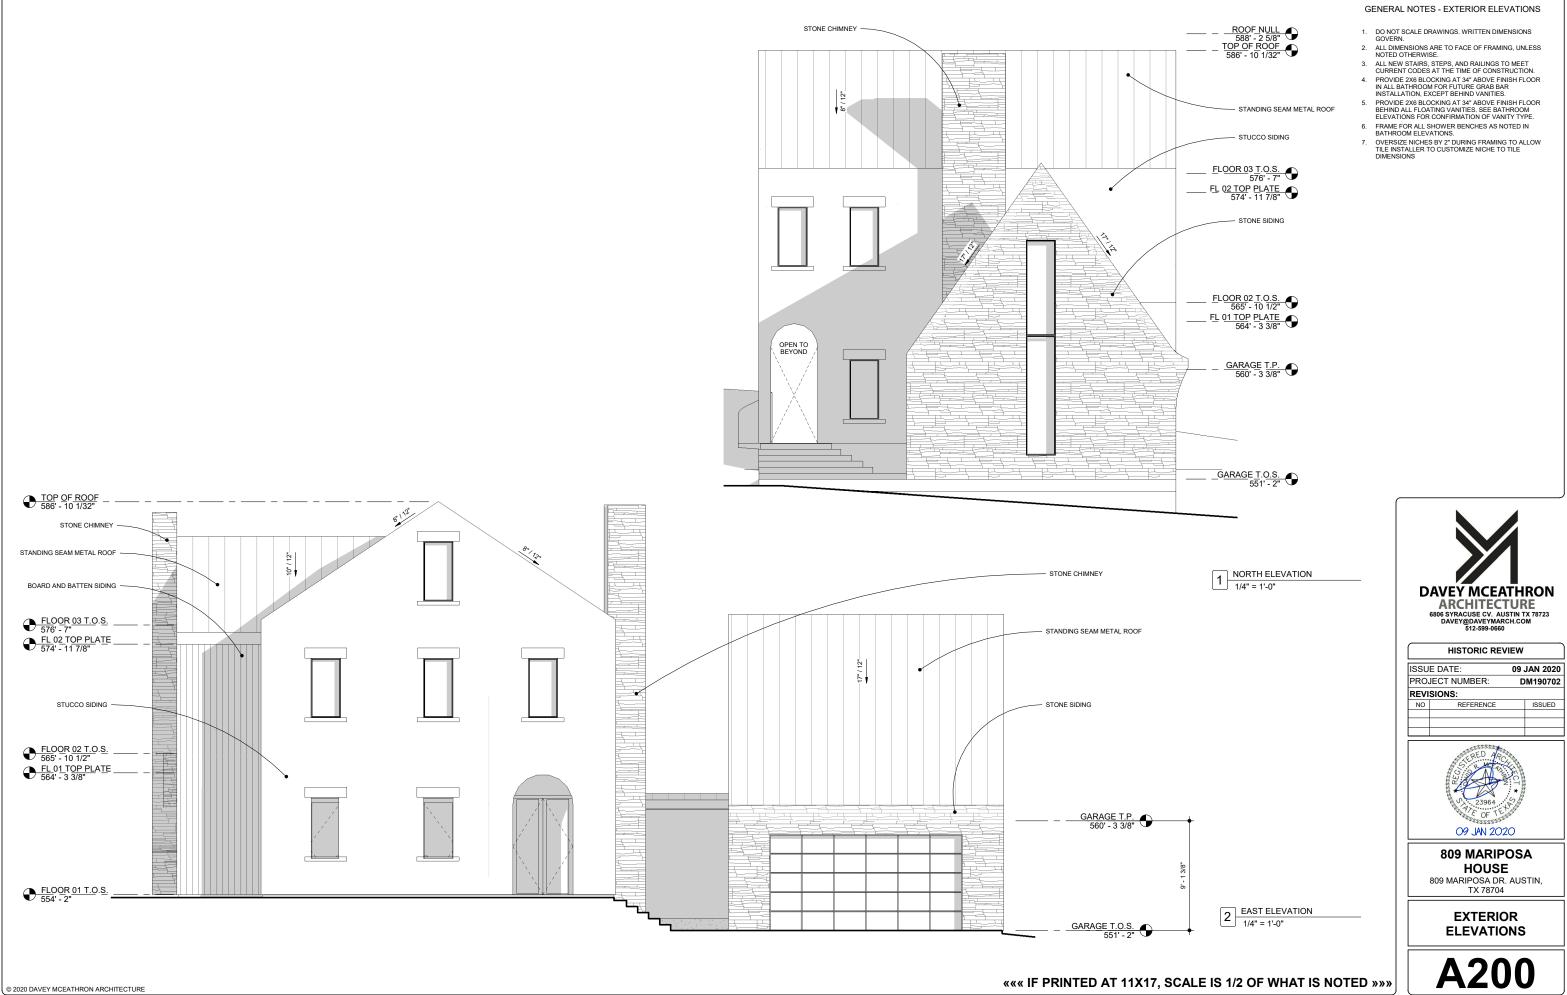

#### ««« IF PRINTED AT 11X17, SCALE IS 1/2 OF WHAT IS NOTED »»»

- 1. CONTRACTOR SHALL KEEP BUILDING WEATHER TIGHT.
- ALL ROOFS SHALL SLOPE TO DRAIN. 2. 3.
- ALL ROUPS SHALL SLOPE TO DRAIN. CONTRACTOR SHALL PROVIDE ALL TRIM, FLASHING, UNDERLAYMENTS, FASTENERS AND ACCESSORIES NECESSARY TO ENSURE A COMPLETE, WARRANTABLE, AND WEATHERTIGHT CONSTRUCTED ROOF.
- ALL ROOF PENETRATIONS TO BE PROPERLY FLASHED AND SEALED TO PREVENT WATER INTRUSION.
- PREVENT WATER INTRUSION.
  NEW ROOF SRI VALUE: IF SLOPE IS >2:12, ROOFING MATERIALS SHALL HAVE A MINIMUM SRI OF 29.
  NEW ROOFS TO INCLUDE A RADIANT BARRIER WITH AN EMITTANCE OF .05 OR LESS, UNLESS ROOF IS COVERED WITH A MATERIAL HAVING A SOLAR REFLECTANCE OF 0.5 OR GREATER.
- REFLECTANCE OF 0.5 OR GREATER. 7. AIR IMPERMEABLE INSULATION OF R-25 OF GREATER MAY BE USED IF MECHANICAL EQUIPMENT AND AIR DISTRIBUTION SYSTEM ARE LOCATED ENTIRELY WITHIN THE BUILDING THERMAL ENVELOPE. SEE AUSTIN AMENDMENTS TO THE BUILDING CODE. OTHERWISE, ROOFING INSULATION TO BE A MINIMUM OF R-38.
- SUPPLY AND RETURN DUCTS LOCATED IN ATTICS OR OUTSIDE THE THERMAL ENVELOPE SHALL BE INSULATED TO A MINIMUM OF R-8.
- 9. PROVIDE NEW GUTTERS AND DOWNSPOUTS TO DRAIN ON SITE. DOWNSPOUTS TO DRAIN AWAY FROM BUILDING.
- BUILDING.
   INSTALL ALL BUILDING ENVELOPE ASSEMBLIES AS PER MANUFACTURER'S RECOMMENDATIONS AND STANDARD DETAILS TO ALLOW FOR PROPER FUNCTION, WEATHER EVALUABLE), ASSEMBLIES INCLUDE, BUT ARE NOT LIMITED TO, ROOFING, RADIANT BARRIER, SKYLIGHTS, WINDOWS, DOORS, SIDING, FLASHING, INSULATION, WEATHER BARRIERS, SEALANTS, ETC.
   THE ENTIRE EXTERIOR ENVELOPE TO BE PROPERLY SEALED AND FLASHED TO PREVENT MOISTURE INTRUSION.

1 ROOF PLAN COMPLETE 1/4" = 1'-0"

««« IF PRINTED AT 11X17, SCALE IS 1/2 OF WHAT IS NOTED »»»

#### GENERAL NOTES - EXTERIOR ELEVATIONS

| DAVEY MCEATHRON<br>ARCHITECTURE<br>BOG SYRACUSE CY. AUSTIN TX 78723<br>DAVEY DAVEY MARCH.COM<br>512-599-0660                               |                     |   |          |  |  |  |
|--------------------------------------------------------------------------------------------------------------------------------------------|---------------------|---|----------|--|--|--|
|                                                                                                                                            |                     |   |          |  |  |  |
| -                                                                                                                                          |                     |   | JAN 2020 |  |  |  |
| -                                                                                                                                          | JECT NUMBER:        | U | M190702  |  |  |  |
| NO REVI                                                                                                                                    | SIONS:<br>REFERENCE |   | ISSUED   |  |  |  |
|                                                                                                                                            | REFERENCE           |   | ISSUED   |  |  |  |
|                                                                                                                                            |                     |   |          |  |  |  |
| <u> </u>                                                                                                                                   |                     |   |          |  |  |  |
| 9<br>23964<br>0<br>23964<br>0<br>0<br>23964<br>0<br>0<br>0<br>0<br>0<br>0<br>0<br>0<br>0<br>0<br>0<br>0<br>0<br>0<br>0<br>0<br>0<br>0<br>0 |                     |   |          |  |  |  |
| 809 MARIPOSA<br>HOUSE<br>809 MARIPOSA DR. AUSTIN,<br>TX 78704                                                                              |                     |   |          |  |  |  |
| EXTERIOR<br>ELEVATIONS                                                                                                                     |                     |   |          |  |  |  |
| A201                                                                                                                                       |                     |   |          |  |  |  |