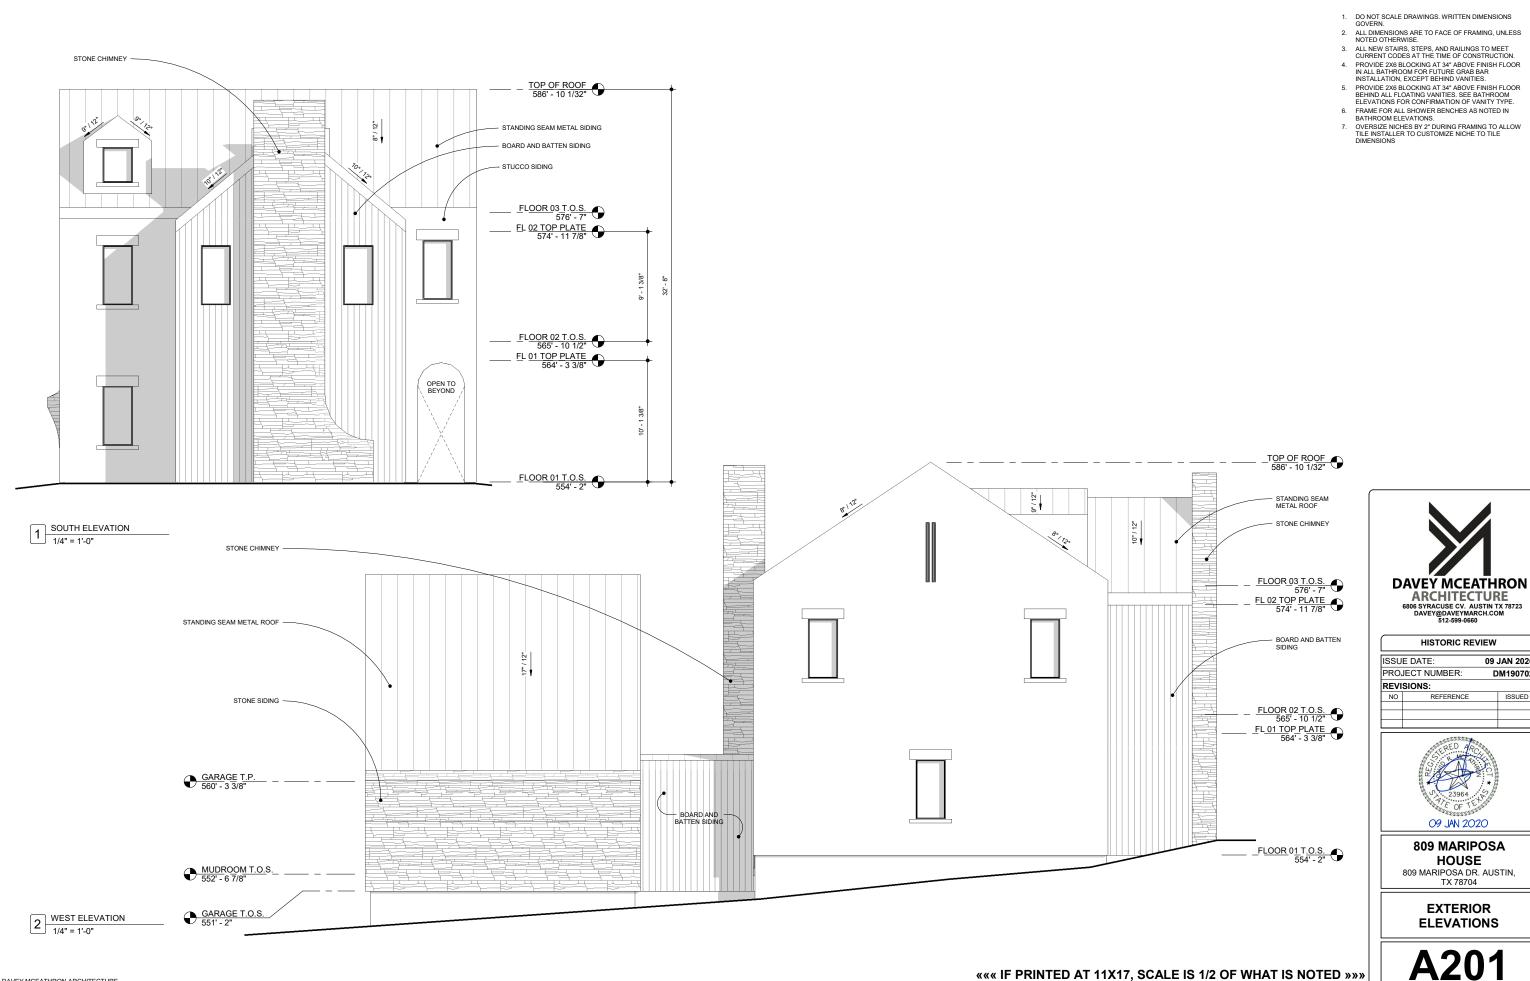

#### GENERAL NOTES - EXTERIOR ELEVATIONS

| DAVEY MCEATHRON<br>ARCHITECTURE<br>BOG SYRACUSE CY. AUSTIN TX 78723<br>DAVEY DAVEY MARCH.COM<br>512-599-0660                               |                     |   |          |  |  |  |
|--------------------------------------------------------------------------------------------------------------------------------------------|---------------------|---|----------|--|--|--|
|                                                                                                                                            |                     |   |          |  |  |  |
| -                                                                                                                                          |                     |   | JAN 2020 |  |  |  |
| -                                                                                                                                          | JECT NUMBER:        | U | M190702  |  |  |  |
| NO REVI                                                                                                                                    | SIONS:<br>REFERENCE |   | ISSUED   |  |  |  |
|                                                                                                                                            | REFERENCE           |   | ISSUED   |  |  |  |
|                                                                                                                                            |                     |   |          |  |  |  |
| <u> </u>                                                                                                                                   |                     |   |          |  |  |  |
| 9<br>23964<br>0<br>23964<br>0<br>0<br>23964<br>0<br>0<br>0<br>0<br>0<br>0<br>0<br>0<br>0<br>0<br>0<br>0<br>0<br>0<br>0<br>0<br>0<br>0<br>0 |                     |   |          |  |  |  |
| 809 MARIPOSA<br>HOUSE<br>809 MARIPOSA DR. AUSTIN,<br>TX 78704                                                                              |                     |   |          |  |  |  |
| EXTERIOR<br>ELEVATIONS                                                                                                                     |                     |   |          |  |  |  |
| A201                                                                                                                                       |                     |   |          |  |  |  |