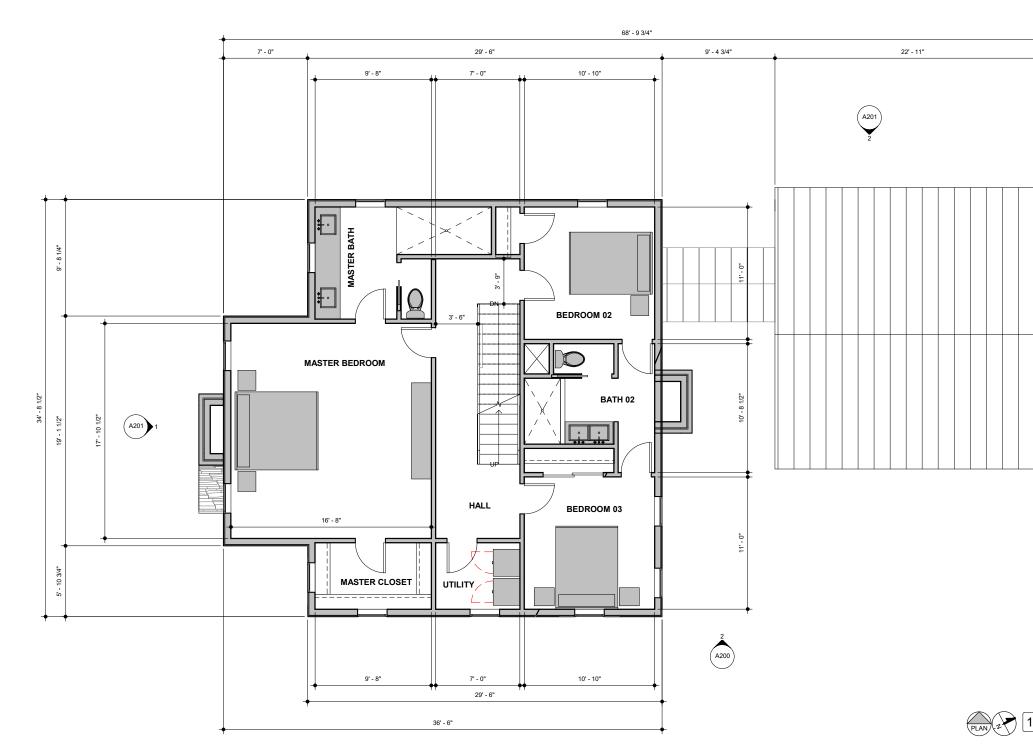

#### GENERAL NOTES - FLOOR PLAN

- 1. DO NOT SCALE DRAWINGS. WRITTEN DIMENSIONS GOVERN.
- 2. ALL DIMENSIONS ARE TO FINISH FACE, UNLESS NOTED OTHERWISE.
- 3. PROVIDE FIRE BLOCKING AT ALL PLUMBING OPENINGS.
- PLUMBING OPENINGS.
   ALL INTERIOR WALL PARTITIONS TO BE 2X4
   WOOD STUDS AT 16° O.C., EXCEPT
   PLUMBING WALLS AND POCKET DOOR
   WALLS, WHICH ARE TO BE 2X6 WOOD
   STUDS, UNLESS NOTED OTHERWISE.
   ALL EXTERIOR WALLS TO BE 2X6 WOOD
   STUDS, UNLESS NOTED OTHERWISE.

- STUDS, UNLESS NOTED OTHERWISE.
   ALL NEW STAIRS, STEPS, AND RAILINGS TO MEET CURRENT CODES AT THE TIME OF CONSTRUCTION.
   CONTRACTOR SHALL HOOK UP ALL OWNER-PROVIDED APPLIANCES AND VERIEY THEY FUNCTION PROPERLY.
   ALL ELECTRICAL AND PLUMBING FIXTURES ARE TO BE INSTALLED PER CODE, INCLUDING LOCATION, OPERABLE COMPONENTS, AND TYPE.
   CONFIRM ALI PLUMBING CONNECTION
- CONFURMALL PLUMBING CONNECTION LOCATIONS WITH ACTUAL FIXTURES.
   PROTECT WOOD AND WOOD-BASED PRODUCTS FROM DECAY AND TERMITES PER CODE.
- PROUDE BLOCKING IN NEW WALLS BEHIND AND ADJACENT TO ALL TUBS AND TOILETS FOR FUTURE GRAB BAR INSTALLATION.
   SHOWER HEADS SHALL BE MOUNTED 7-0" AFF UNLESS NOTED OTHERWISE.

- AFF UNLESS NOTED OTHERWISE. 13. CABINET MATERIALS AND ADHESIVES TO HAVE NO ADDED UREA-FORMALDEHYDE. INTERIOR PAINTS TO BE LOW-VOC. 14. FROM INTERIOR FINISH FLOOR TO ANY EXTERIOR FINISH FLOOR, THE DROP SHALL BE A MINIMUM OF 12", UNLESS OTHERWISE NOTED. CONTRACTOR TO VERIEV MATERIALS USED FOR DECK CONSTRUCTION AND FUNISU. O DORING TO CONSTRUCTION AND FINISH FLOORING TO MAIN DOODRNGOOMEROUSE COMMENTS 15. NEW TOILET TO BE ULTRA-LOW-FLOW.
- NEW YOLK AND SHOWER FALCETS TO BE 1. WWW DIVENTIAD DOORSTO MEET INC 2015 REQUIREMENTS AND ALL AMENDMENTS AS ADOPTED BY THE CITY OF AUSTIN.
- 2. ALL GLAZING IN DOORS AND WITHIN A 24" ARC OF THE VERTICAL EDGE OF DOORS MUST BE TEMPERED.
- CONTRACTOR TO COORDINATE WITH DOOR SUPPLIER TO ENSURE DOORS MEET CURRENT CODES.