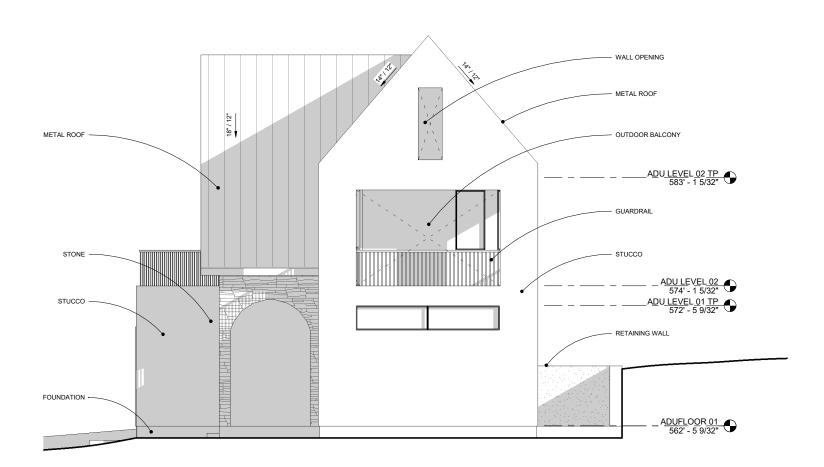

#### **809 MARIPOSA ADU**

809 MARIPOSA DR. AUSTIN, TX 78704

**EXTERIOR ELEVATIONS** 

1 WEST ELEVATION
1/4" = 1'-0"

- 1. DO NOT SCALE DRAWINGS, WRITTEN DIMENSIONS GOVERN.
- ALL DIMENSIONS ARE TO FACE OF FRAMING, UNLESS NOTED OTHERWISE.
- UTHERWISE.

  3. ALL NEW STAIRS, STEPS, AND RAILINGS TO MEET CURRENT CODES AT THE TIME OF CONSTRUCTION.

  4. PROVIDE 2X6 BLOCKING AT 34\* ABOVE FINISH FLOOR IN ALL BATHROOM FOR FUTURE GRAB BAR INSTALLATION, EXCEPT BEHIND VAN
- VANITIES.

  PROVIDE 2X6 BLOCKING AT 34" ABOVE FINISH FLOOR BEHIND ALL FLOATING VANITIES. SEE BATHROOM ELEVATIONS FOR CONFIRMATION OF VANITY TYPE.

  FRAME FOR ALL SHOWER BENCHES AS NOTED IN BATHROOM ELEVATIONS.
- 7. OVERSIZE NICHES BY 2" DURING FRAMING TO ALLOW TILE INSTALLER TO CUSTOMIZE NICHE TO TILE DIMENSIONS