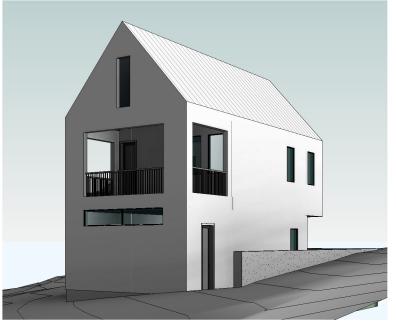

#### **809 MARIPOSA ADU**

809 MARIPOSA DR. AUSTIN, TX 78704

**EXTERIOR ELEVATIONS** 

1 WEST ELEVATION
1/4" = 1'-0"

- 1. DO NOT SCALE DRAWINGS, WRITTEN DIMENSIONS GOVERN.
- ALL DIMENSIONS ARE TO FACE OF FRAMING, UNLESS NOTED OTHERWISE.
- UTHERWISE.

09 JAN 2020

**809 MARIPOSA ADU** 

809 MARIPOSA DR. AUSTIN, TX 78704

**EXTERIOR** 

**ELEVATIONS** 

ISSUED