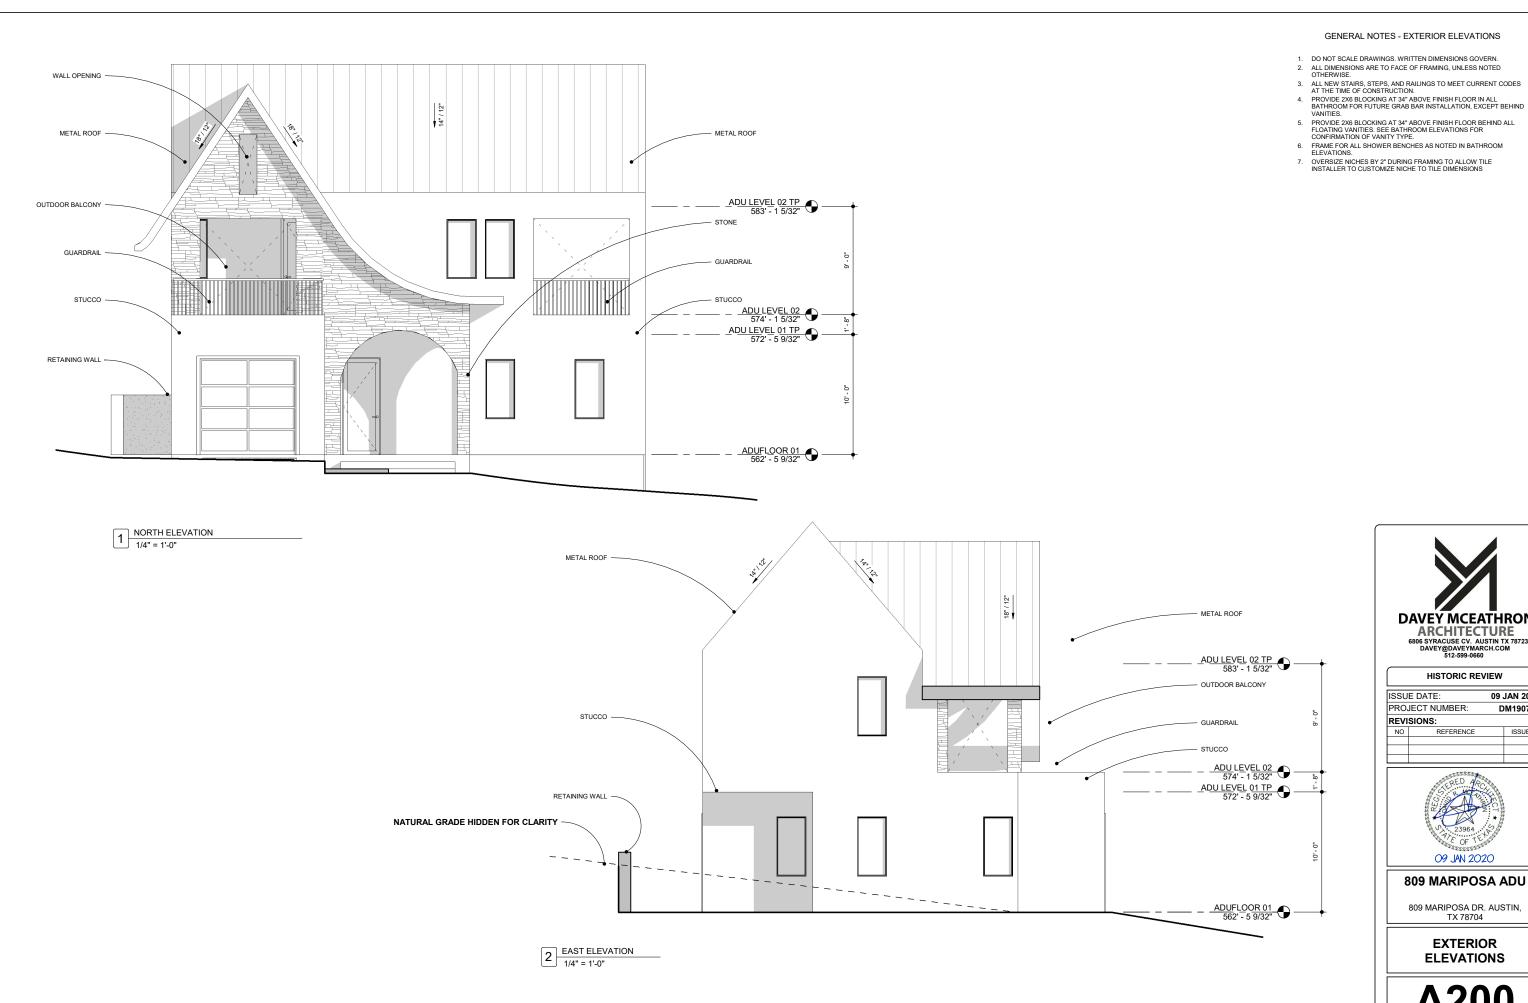

#### GENERAL NOTES - EXTERIOR ELEVATIONS

- DO NOT SCALE DRAWINGS. WRITTEN DIMENSIONS GOVERN.
- ALL DIMENSIONS ARE TO FACE OF FRAMING, UNLESS NOTED OTHERWISE.

- 7. OVERSIZE NICHES BY 2" DURING FRAMING TO ALLOW TILE INSTALLER TO CUSTOMIZE NICHE TO TILE DIMENSIONS

#### **809 MARIPOSA ADU**

809 MARIPOSA DR. AUSTIN, TX 78704

**EXTERIOR ELEVATIONS** 

1 WEST ELEVATION
1/4" = 1'-0"

- 1. DO NOT SCALE DRAWINGS, WRITTEN DIMENSIONS GOVERN.
- ALL DIMENSIONS ARE TO FACE OF FRAMING, UNLESS NOTED OTHERWISE.
- UTHERWISE.

  3. ALL NEW STAIRS, STEPS, AND RAILINGS TO MEET CURRENT CODES AT THE TIME OF CONSTRUCTION.

  4. PROVIDE 2X6 BLOCKING AT 34\* ABOVE FINISH FLOOR IN ALL BATHROOM FOR FUTURE GRAB BAR INSTALLATION, EXCEPT BEHIND VAN
- VANITIES.

  PROVIDE 2X6 BLOCKING AT 34" ABOVE FINISH FLOOR BEHIND ALL FLOATING VANITIES. SEE BATHROOM ELEVATIONS FOR CONFIRMATION OF VANITY TYPE.

  FRAME FOR ALL SHOWER BENCHES AS NOTED IN BATHROOM ELEVATIONS.
- 7. OVERSIZE NICHES BY 2" DURING FRAMING TO ALLOW TILE INSTALLER TO CUSTOMIZE NICHE TO TILE DIMENSIONS

09 JAN 2020

**809 MARIPOSA ADU** 

809 MARIPOSA DR. AUSTIN, TX 78704

**EXTERIOR** 

**ELEVATIONS** 

ISSUED