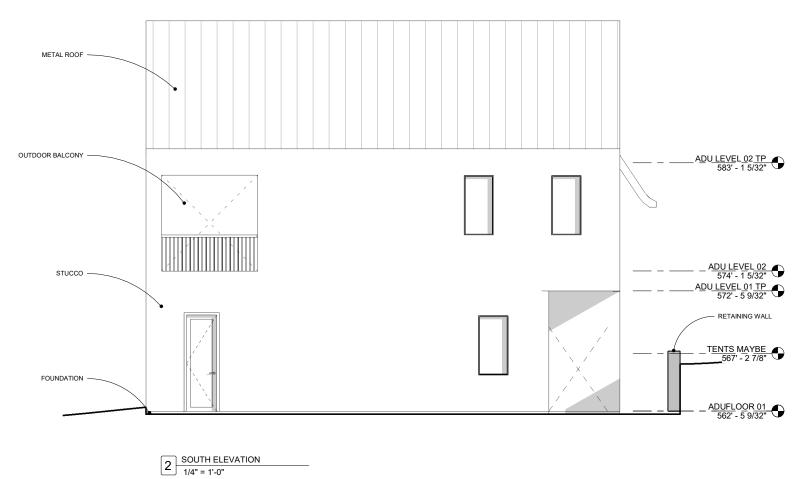

#### **809 MARIPOSA ADU**

809 MARIPOSA DR. AUSTIN, TX 78704

**EXTERIOR ELEVATIONS** 

1 WEST ELEVATION
1/4" = 1'-0"

- 1. DO NOT SCALE DRAWINGS, WRITTEN DIMENSIONS GOVERN.
- ALL DIMENSIONS ARE TO FACE OF FRAMING, UNLESS NOTED OTHERWISE.
- UTHERWISE.

  3. ALL NEW STAIRS, STEPS, AND RAILINGS TO MEET CURRENT CODES AT THE TIME OF CONSTRUCTION.

  4. PROVIDE 2X6 BLOCKING AT 34\* ABOVE FINISH FLOOR IN ALL BATHROOM FOR FUTURE GRAB BAR INSTALLATION, EXCEPT BEHIND VAN
- VANITIES.

  PROVIDE 2X6 BLOCKING AT 34" ABOVE FINISH FLOOR BEHIND ALL FLOATING VANITIES. SEE BATHROOM ELEVATIONS FOR CONFIRMATION OF VANITY TYPE.

  FRAME FOR ALL SHOWER BENCHES AS NOTED IN BATHROOM ELEVATIONS.
- 7. OVERSIZE NICHES BY 2" DURING FRAMING TO ALLOW TILE INSTALLER TO CUSTOMIZE NICHE TO TILE DIMENSIONS