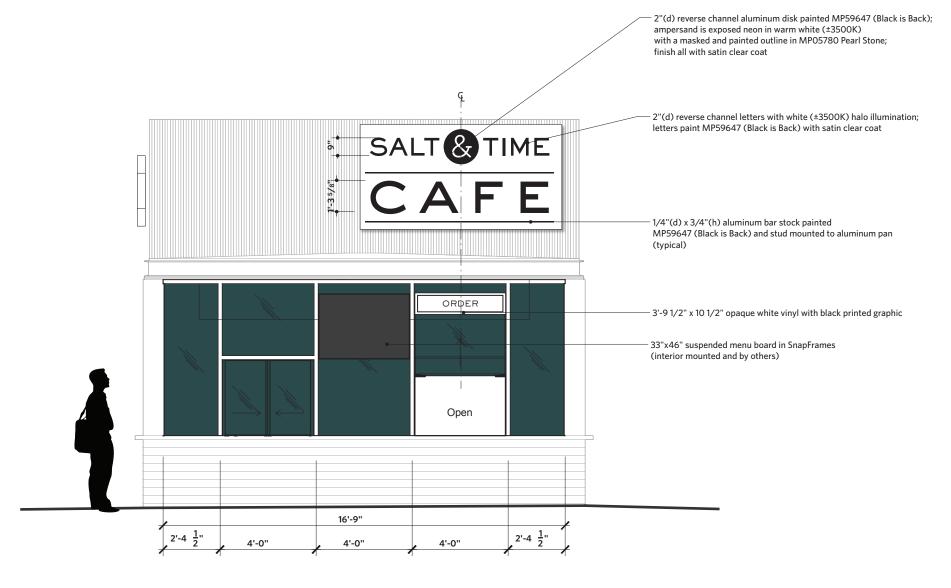

PAGE TITLE / ELEMENT TYPE

**South Elevation** 

West Elevation SCALE: 1"=1'-0"

fd2s

FD2S INC. © 2019 FD2S INC.

1634 E César Chávez Austin Texas 78702

512 476 7733

All rights reserved. The intellectual property, concepts, and designs contained in this document are the exclusive property of fd2s inc.