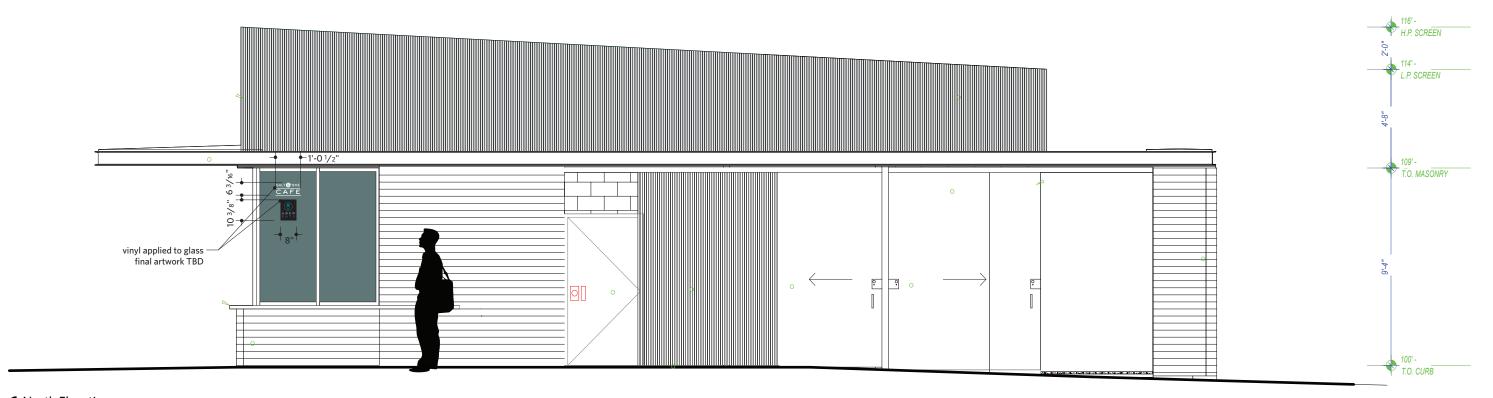

West Elevation

North Elevation SCALE: 1"=1'-0"

FD2S INC.

1634 E César Chávez Austin Texas 78702 512 476 7733 fd2s.com

© 2019 FD2S INC.

Salt & Time Salt & Time Cafe 18SALT001

PROJECT NAME/PROJECT CODE ISSUES/REVISIONS 24JUN2019 Schematic Design Review 01JUL2019 Revised Schematic Design 16JUL2019 Pricing Document 14OCT2019 Design Intent 18NOV2019 Final Design Intent

PAGE TITLE / ELEMENT TYPE

**North Elevation**