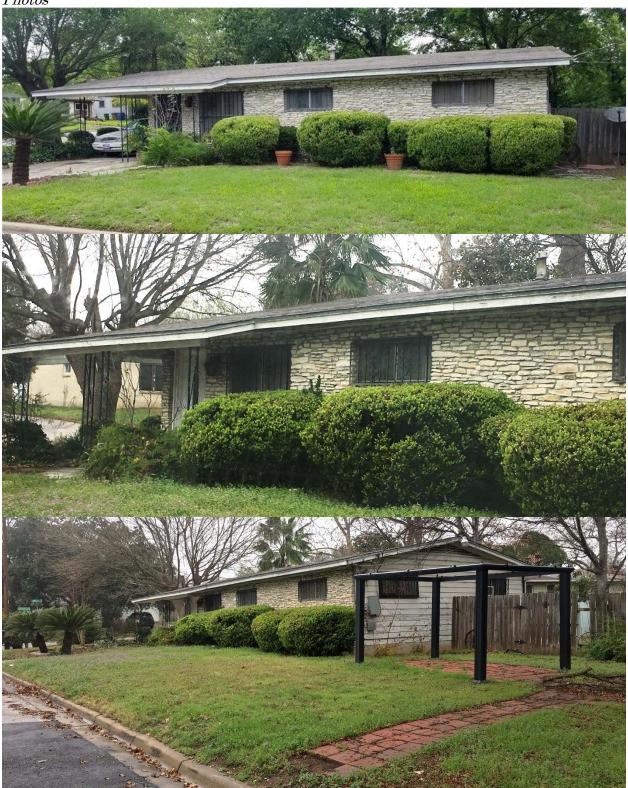

#### PROPOSAL

Demolish a ca. 1965 house.

#### ARCHITECTURE

One-story Ranch clad in stone veneer. The house has a side-gabled roof with deep eaves, a covered carport, and half-height aluminum casement windows at the main elevation.

# PROPERTY INFORMATION

Photos

Sources: Realtor.com, 2019; Historic Preservation Office, 2020