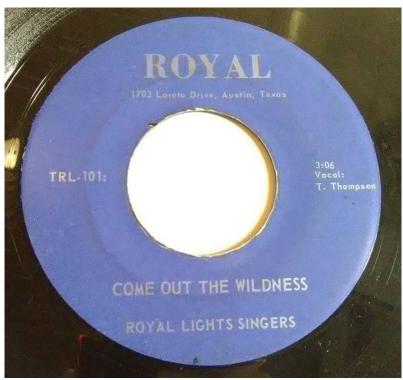

1971 45 single featuring Thompson's tenor. Source: https://sonobeatrecords.com/royal-lightssingers.html

45 produced by the Royal Lights Singers' own label (date unknown) featuring Thompson's vocals.

The label's address indicates it was based at the house next door to 3304 E 17<sup>th</sup>.

Source: <a href="https://www.discogs.com/Royal-Lights-Singers-Come-Out-The-Wildness-/release/9764781">https://www.discogs.com/Royal-Lights-Singers-Come-Out-The-Wildness-/release/9764781</a>

Thompson appears second from left in this photo commemorating the Royal Lights Singers' 67th anniversary. The group now performs as the Sensational Royal Lights.