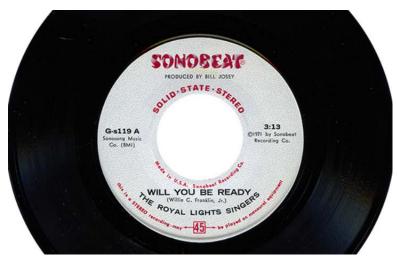

1971 45 single featuring Thompson's tenor. Source: https://sonobeatrecords.com/royal-lightssingers.html

45 produced by the Royal Lights Singers' own label (date unknown) featuring Thompson's vocals.

The label's address indicates it was based at the house next door to 3304 E 17<sup>th</sup>.