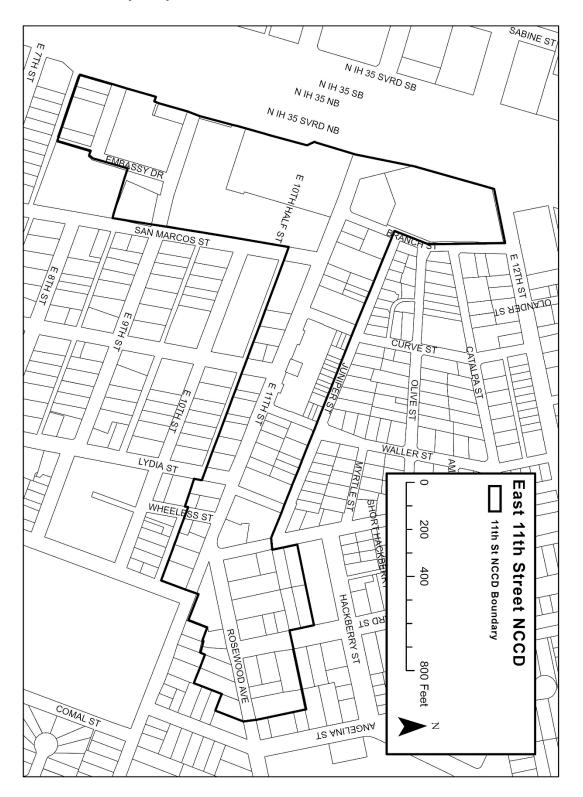

## **Appendix A: Boundary Map**

This area is generally known as the East 11<sup>th</sup> Street neighborhood conservation neighborhood plan combining district, locally known as the area bounded by IH-35 between East 12<sup>th</sup> Street and the alley

between East 8<sup>th</sup> Street and East 7<sup>th</sup> Street; the alley between East 8<sup>th</sup> Street and East 7<sup>th</sup> Street; Embassy Drive; San Marcos Street; the alley and rear property lines of properties extending from San Marcos Street to Navasota Street; the rear property lines of properties along the south side of Rosewood Avenue from Navasota Street to Angelina Street, excluding 1319 Rosewood Avenue; the rear property lines of properties along the north side of Rosewood Avenue from Angelina Street to San Bernard Street, but excluding 1326 Rosewood Avenue; the rear property line of 1153 San Bernard Street and rear and northern property lines of 1157 San Bernard Street; the northern property line of 1160 San Bernard Street and northern and front property lines of 1159 Navasota Street; Juniper Street from Navasota Street to Branch Street; Branch Street to East 12<sup>th</sup> Street; and East 12<sup>th</sup> Street to IH-35, in the City of Austin, Travis County, Texas, and generally identified on the map attached as Exhibit "B".