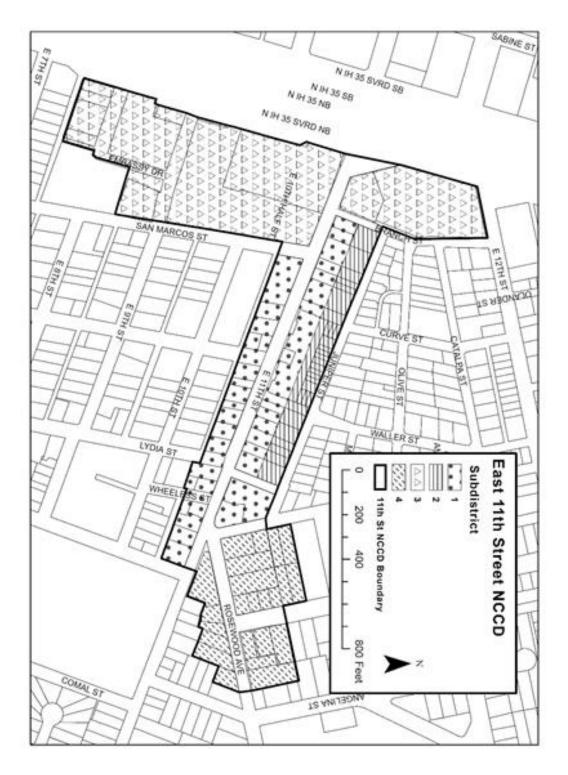

# **Appendix B: Subdistrict Map**

Approximately XX acres of land consisting of four subdistricts, identified in the attached Exhibit "B" incorporated into this ordinance, lying within the Central East Austin Neighborhood Plan Area, more particularly described as follows,

- a. **Subdistrict 1**, sites located along and oriented to East 11<sup>th</sup> Street between Branch Street on the north and San Marcos Street on the south, and extending to Navasota Street on the north and Navasota Street on the south;
- b. **Subdistrict 2**, sites oriented to Juniper Street between Branch Street and Lydia Street, and including parcels with frontages on Curve Street and Waller Street;
- c. **Subdistrict 3**, sites located along IH-35 and bounded by Embassy Drive, San Marcos Street on the east, East 12<sup>th</sup> Street on the north, the Northbound Frontage Road of IH-35 on the west and the alley of the 800-900 block of East 7th street on the south; and
- d. **Subdistrict 4**, sites generally oriented toward the 1200 and 1300 blocks of Rosewood Avenue but excluding 1326 and 1319 Rosewood Avenue, the east side of the 1100 block of Navasota Street, the 1100-1200 blocks of San Bernard Street but excluding 1159, 1161 1164, and 1165 San Bernard Street.