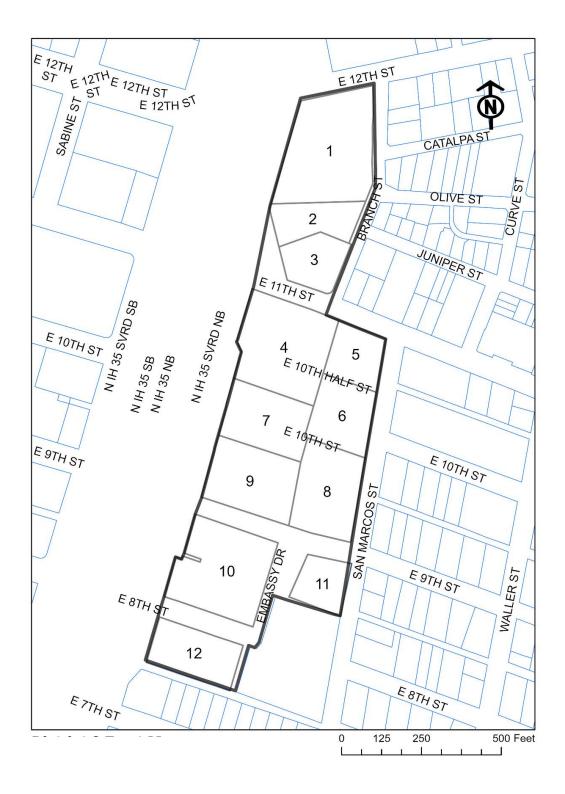

## **Appendix C: Subdistrict 3 Tract Map**

### PART 4. Permitted, Conditional, and Prohibited Uses for Subdistrict 3.

A. The Subdistrict 3 tract map identified in the attached Exhibit "C" is incorporated into this ordinance.

| USES                                  | Tract | Tract | Tract | Tract | Tract     | Tract | Tract | Tract | Tract | Tract | Tract | Tract |
|---------------------------------------|-------|-------|-------|-------|-----------|-------|-------|-------|-------|-------|-------|-------|
| 0323                                  | 1     | 2     | 3     | 4     | 5         | 6     | 7     | 8     | 9     | 10    | 11    | 12    |
|                                       |       |       |       | (     | Civic Use | s     |       |       |       |       |       |       |
| Club or Lodge                         | Р     | Р     | Р     | Р     | Р         | Р     | Р     | Р     | Р     | _     | Р     | Р     |
| Cultural Services                     | Р     | Р     | Р     | Р     | Р         | Р     | Р     | Р     | Р     | _     | Р     | Р     |
| College and University Facilities     | С     | С     | С     | С     | С         | С     | С     | С     | С     | _     | С     | С     |
| Communications<br>Services Facilities | С     | С     | С     | С     | С         | С     | С     | С     | С     |       | С     | С     |
| Community Recreation (Private)        | С     | С     | С     | С     | С         | С     | С     | С     | С     |       | С     | С     |
| Community Recreation (Public)         | С     | С     | С     | С     | Р         | С     | С     | С     | С     |       | С     | С     |
| Congregate Living                     | Р     | Р     | _     | _     | -         |       | 1     |       | _     | _     | _     | -     |
| Counseling Services                   | Р     | Р     | _     | _     | _         | _     | _     | _     | _     | _     | _     | _     |
| Cultural Services                     | Р     | Р     | _     | _     | _         | _     | _     | _     | _     | _     | _     | _     |
| Day Care Services<br>(Limited)        | С     | С     | С     | С     | С         | С     | С     | С     | С     | _     | С     | С     |
| Day Care Services<br>(General)        | С     | С     | С     | С     | С         | С     | С     | С     | С     | _     | С     | С     |
| Day Care Services<br>(Commercial)     | С     | С     | С     | С     | С         | С     | С     | С     | С     | _     | С     | С     |
| Family Home                           | Р     | Р     | _     | _     | _         | _     | _     | _     | _     | _     | _     | _     |
| Group Home Class I<br>(General)       | Р     | Р     | _     | _     | _         | _     | _     | _     | _     | _     | _     | _     |
| Group Home Class I<br>(Limited)       | Р     | Р     | _     | _     | _         | _     | _     | _     | _     | _     | _     | _     |
| Group Home Class II                   | Р     | Р     | _     | _     | _         | _     | _     | _     | _     | _     | _     | _     |
|                                       |       |       |       |       | _         | _     |       |       |       | _     |       |       |

#### A. Building Heights.

- 1. On Tract 4, within 30 feet of East 11th Street the maximum building height is 60 feet.
- 2. On Tract 7, within 50 feet of East 9th Street the maximum building height is 50 feet.
- 3. On Tract 9, within 30 feet of East 9th Street the maximum building height is 50 feet.

#### B. Building Design and Site Orientation.

- 1. The following applies to buildings on Tracts 4 and 7 that exceed a height of 120 feet:
  - a. A building must be oriented so that its dimension is within 30 degrees of a parallel of the north property line.
  - b. The combined width of all the buildings on Tracts 4 and 7 may not exceed 206 feet. The width of a building is determined by measuring the building face closest to the west property line at its widest point above 120 feet.
- 2. On Tracts 4, 7, and 9, the distance between buildings than are greater than 60 feet in height must be at least 60 feet.
- 3. A 30-foot pedestrian way must be located on Tract 4 or Tract 7 between the north property line of Tract 9 and a line that 130 feet away from and parallel to the north of property line of Tract 4.
- 4. Motorized vehicular ingress and egress is prohibited from Tracts 5, 6, and 8 to San Marcos Street, except to access a residential use.

5. Surface parking is prohibited within 30 feet of the east property lines of Tracts 6 and 8 and the south property lines of Tracts 9 and 8.

### C. Uses.

- 1. Ten percent open space shall be provided on Tracts 4, 5, 6, 7, 8, and 9, cumulatively.
- 2. Only residential uses are permitted within 60 feet of the east property line of Tracts 6 and 8 and the south property line of Tract 8.
- 3. All residential uses are allowed in Subdistrict 3.
- 4. Drive-in services are prohibited as an accessory use to a restaurant (general and limited).
- 5. A restaurant (general) use on Tract 11 may not exceed 1800 square feet.