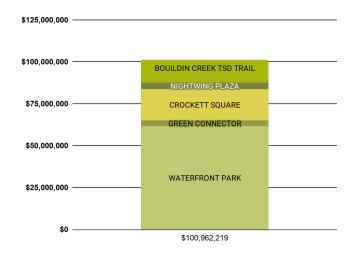

,500<br>\$31,364,642<br>\$3,654,042<br>\$391,920<br>\$391,920<br>\$391,920 | \$160,480<br>\$429,743<br>\$94,313<br>\$30,320<br>\$124,633<br>\$74,281<br>\$198,913<br>\$66,885<br>\$17,500<br>\$0<br>\$142,938<br>\$85,191<br>\$228,128             | \$8.216,325<br>\$22,002,106<br>\$0<br>\$0<br>\$0        |                                      |                                       |

## MAKING DOLLARS AND SENSE OF THE PHYSICAL FRAMEWORK



- ✓ Water
- ✓ Wastewater
- ✓ Reclaimed Water
- ✓ Electric
- ✓ Telcommunication
- ✓ Gas







### **Physical Framework includes: Streetscapes**

#### 18.4%, \$49,619,957



# 2.85 miles of green streetscape

(43% new, 57% existing upgrades)

# **BAGBY STREET** Houston, TX







Design Workshop/ Asakura Robinson / Walter P Moore



#### **Crockett Square**





Nightwing Plaza



**Green Connector** 



Waterfront Park - Great Lawn



East Bouldin Creek Trail

## 17 acres total

# A FINANCIAL FRAMEWORK TO FUND THE VISION

|                                        | OPERATIONS & MAINTENANCE                                                                                                                                                                                                                                | TRANPORTATION & INFRASTRUCTURE                                                                                                                                                                                                                                            | OPEN SPACES (Parks,<br>Trails, Plazas)