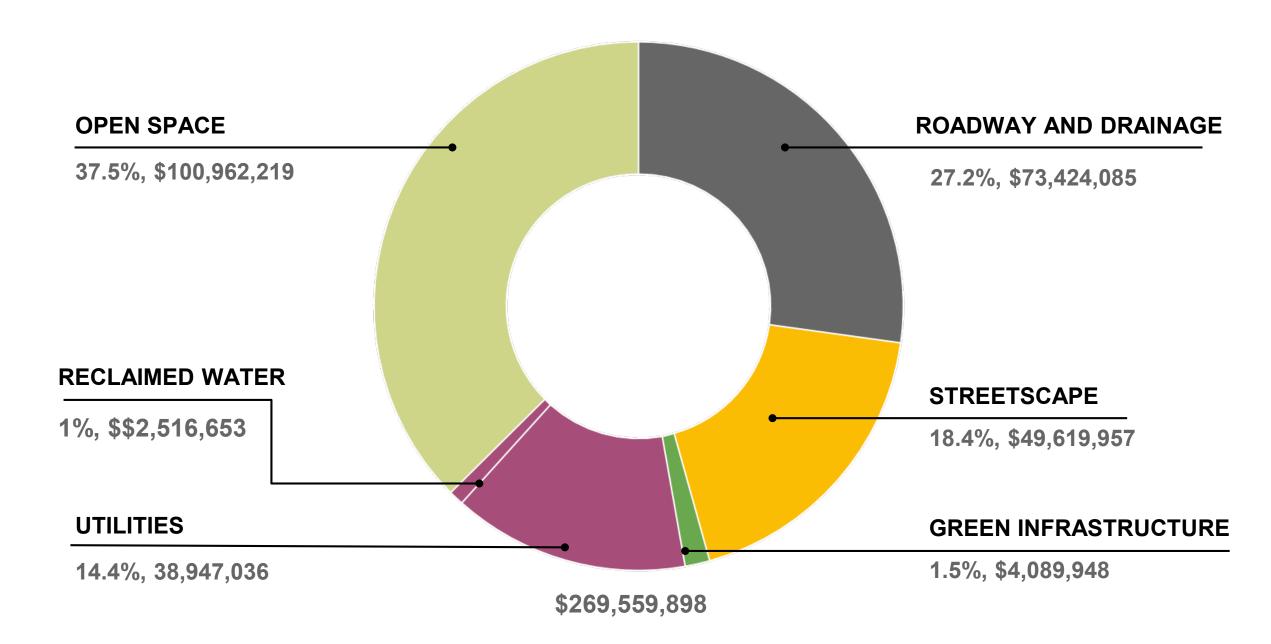

r>\$2,295,278<br>\$1,367,966<br>\$3,663,263                                                     | \$656,554 \$1,758,154 \$0 \$0 \$0 \$0 \$0 \$0 \$0 \$0 \$0 \$0 \$0 \$0 \$0                                           | \$4,966,350<br>\$11,692,440<br>\$377,088<br>\$261,862<br>\$380,814<br>\$1,019,763<br>\$354,540<br>\$226,253<br>\$1,297,170<br>\$411,538<br>\$2,289,500<br>\$31,364,642<br>\$3,654,042<br>\$391,920<br>\$391,920<br>\$391,920 | \$160,480<br>\$429,743<br>\$94,313<br>\$30,320<br>\$124,633<br>\$74,281<br>\$198,913<br>\$66,885<br>\$17,500<br>\$0<br>\$142,938<br>\$85,191<br>\$228,128             | \$8.216,325<br>\$22,002,106<br>\$0<br>\$0<br>\$0        |                                      |                                       |

## MAKING DOLLARS AND SENSE OF THE PHYSICAL FRAMEWORK



- ✓ Water
- ✓ Wastewater
- ✓ Reclaimed Water
- ✓ Electric
- ✓ Telcommunication
- ✓ Gas







### **Physical Framework includes: Streetscapes**

#### 18.4%, \$49,619,957



# 2.85 miles of green streetscape

(43% new, 57% existing upgrades)

# **BAGBY STREET** Houston, TX







Design Workshop/ Asakura Robinson / Walter P Moore



#### **Crockett Square**





Nightwing Plaza



**Green Connector** 



Waterfront Park - Great Lawn



East Bouldin Creek Trail

## 17 acres total

# A FINANCIAL FRAMEWORK TO FUND THE VISION

|                                        | OPERATIONS & MAINTENANCE