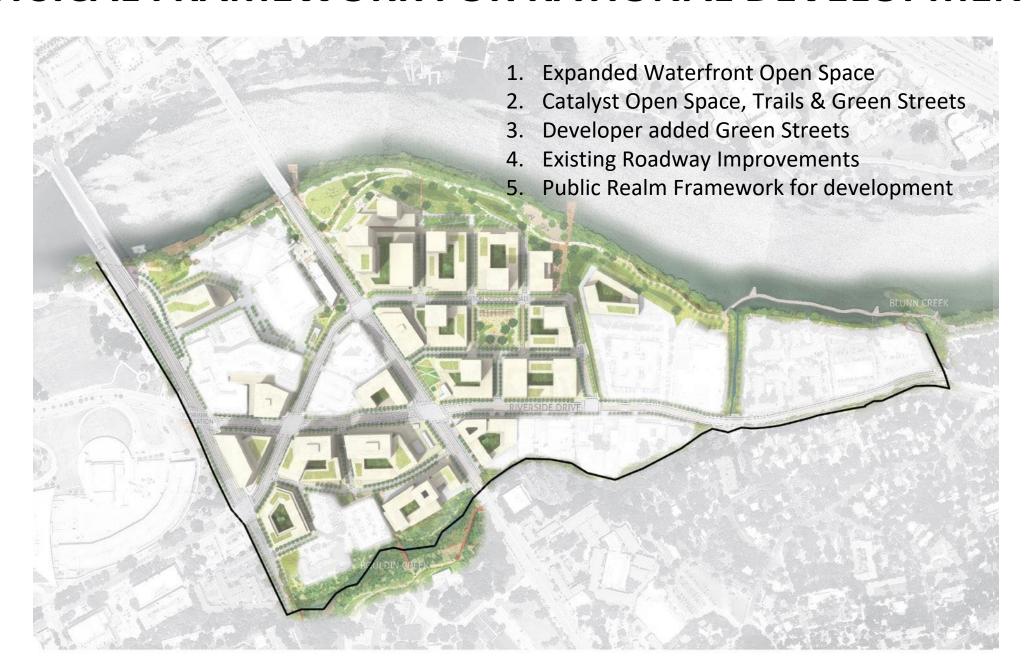

Physical Framework Cost Update: February 18, 2020

# FRAMEWORK > Three Legged Stool



## **Physical Framework**

Green Streets,
Pedestrian Connections
& Open Space for a great
public realm



### **Financial Framework**

Capture, Strategic
Capital Investments and
Bonus Entitlements to
fund public realm and
affordable housing.



## **City Leadership**

Public-Private
Partnerships and
Leverage City Assets in
order to achieve
community goals

## A PHYSICAL FRAMEWORK FOR RATIONAL DEVELOPMENT



# MAKING DOLLARS AND SENSE OF THE PHYSICAL FRAMEWORK

| Owner =      | Code ⊽                                                  | Lookup Street Name =                                                                                                                                                                                               | 96                                                                                 | % back fig Stre ourb = et =                                                                                                                       | DEVELOPMENT COSTS =                                                                                                                                                                               | CAPITAL<br>INITROVENIENI =