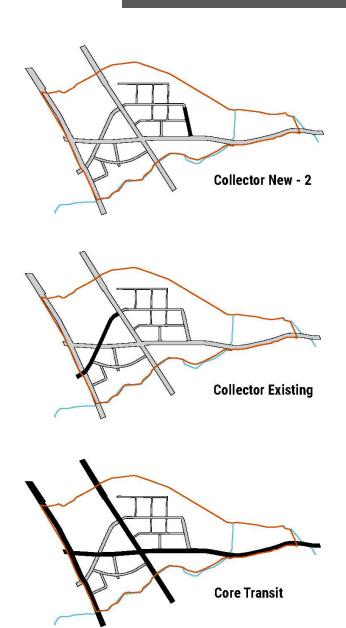

| \$656,554 \$1,758,154 \$0 \$0 \$0 \$0 \$0 \$0 \$0 \$0 \$0 \$0 \$0 \$0 \$0                                           | \$4,966,350<br>\$11,692,440<br>\$377,088<br>\$261,862<br>\$380,814<br>\$1,019,763<br>\$354,540<br>\$226,253<br>\$1,297,170<br>\$411,538<br>\$2,289,500<br>\$31,364,642<br>\$3,654,042<br>\$391,920<br>\$391,920<br>\$391,920 | \$160,480<br>\$429,743<br>\$94,313<br>\$30,320<br>\$124,633<br>\$74,281<br>\$198,913<br>\$66,885<br>\$17,500<br>\$0<br>\$142,938<br>\$85,191<br>\$228,128             | \$8.216,325<br>\$22,002,106<br>\$0<br>\$0<br>\$0        |                                      |                                       |

## MAKING DOLLARS AND SENSE OF THE PHYSICAL FRAMEWORK



- ✓ Water
- ✓ Wastewater
- ✓ Reclaimed Water
- ✓ Electric
- ✓ Telcommunication
- ✓ Gas







### **Physical Framework includes: Streetscapes**

#### 18.4%, \$49,619,957



# 2.85 miles of green streetscape

(43% new, 57% existing upgrades)

# **BAGBY STREET** Houston, TX







Design Workshop/ Asakura Robinson / Walter P Moore



#### **Crockett Square**





Nightwing Plaza



**Green Connector** 



Waterfront Park - Great Lawn



East Bouldin Creek Trail

## 17 acres total

# A FINANCIAL FRAMEWORK TO FUND THE VISION

|                                        | OPERATIONS & MAINTENANCE                                                                                                                                                                                                                                | TRANPORTATION & INFRASTRUCTURE