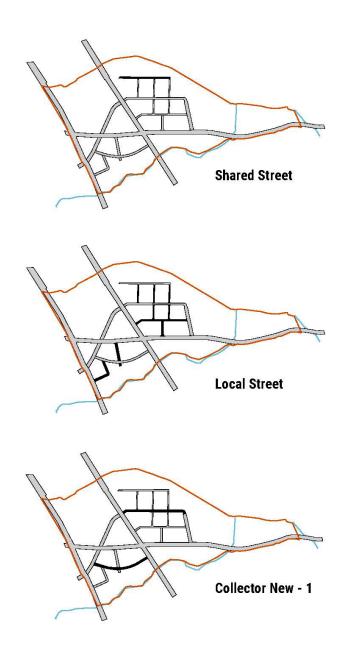

| \$656,554 \$1,758,154 \$0 \$0 \$0 \$0 \$0 \$0 \$0 \$0 \$0 \$0 \$0 \$0 \$0                                           | \$4,966,350<br>\$11,692,440<br>\$377,088<br>\$261,862<br>\$380,814<br>\$1,019,763<br>\$354,540<br>\$226,253<br>\$1,297,170<br>\$411,538<br>\$2,289,500<br>\$31,364,642<br>\$3,654,042<br>\$391,920<br>\$391,920<br>\$391,920 | \$160,480<br>\$429,743<br>\$94,313<br>\$30,320<br>\$124,633<br>\$74,281<br>\$198,913<br>\$66,885<br>\$17,500<br>\$0<br>\$142,938<br>\$85,191<br>\$228,128             | \$8.216,325<br>\$22,002,106<br>\$0<br>\$0<br>\$0        |                                      |                                       |

## MAKING DOLLARS AND SENSE OF THE PHYSICAL FRAMEWORK



- ✓ Water
- ✓ Wastewater
- ✓ Reclaimed Water
- ✓ Electric
- ✓ Telcommunication
- ✓ Gas







### **Physical Framework includes: Streetscapes**

#### 18.4%, \$49,619,957



# 2.85 miles of green streetscape

(43% new, 57% existing upgrades)

# **BAGBY STREET** Houston, TX







Design Workshop/ Asakura Robinson / Walter P Moore



#### **Crockett Square**





Nightwing Plaza



**Green Connector** 



Waterfront Park - Great Lawn



East Bouldin Creek Trail

## 17 acres total

# A FINANCIAL FRAMEWORK TO FUND THE VISION

|                                        | OPERATIONS & MAINTENANCE                                                                                                                                                                                                                                | TRANPORTATION & INFRASTRUCTURE