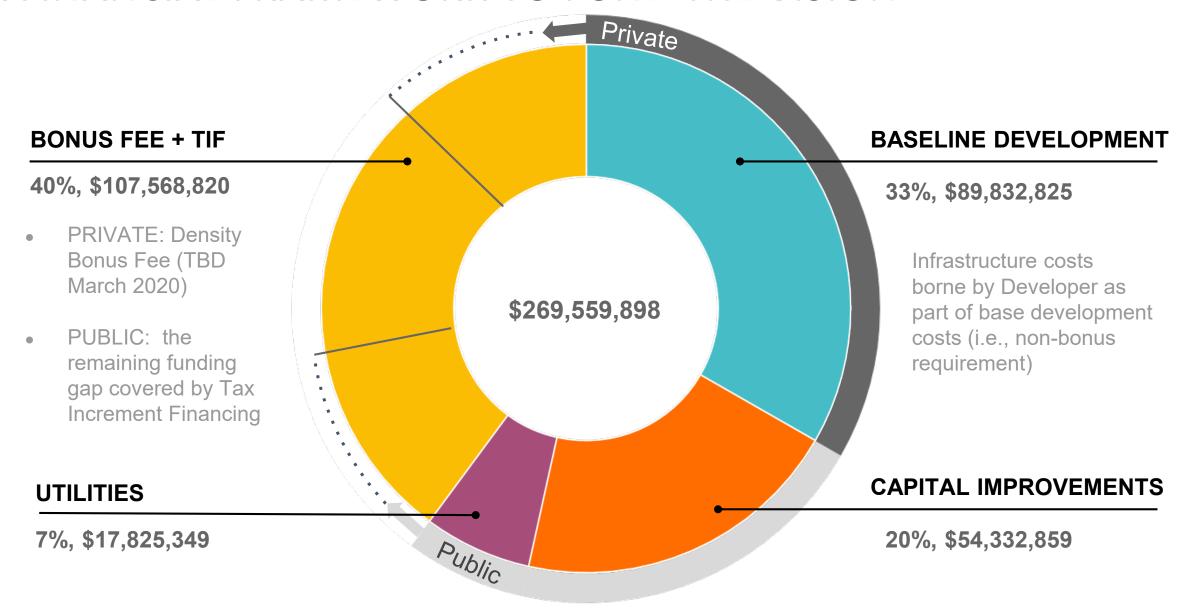

t  Bonus Development Requirement  Public Improvement District  Philanthropy (Conservancy)  PUBLICLY FUNDED  Tax Increment Finance (TIF)  Capital Improvement Projects (CIP)  Public Utilities  Affordable Housing (AHTF, | PRIVATELY FUNDED  Baseline Development Requirement  Bonus Development Requirement  Public Improvement District  Philanthropy (Conservancy)  PUBLICLY FUNDED  Tax Increment Finance (TIF)  Capital Improvement Projects (CIP)  Public Utilities  Affordable Housing (AHTF, | PRIVATELY FUNDED  Baseline Development Requirement  Bonus Development Requirement  Public Improvement District  Philanthropy (Conservancy)  PUBLICLY FUNDED  Tax Increment Finance (TIF)  Capital Improvement Projects (CIP)  Public Utilities  Affordable Housing (AHTF, |

# A FINANCIAL FRAMEWORK TO FUND THE VISION