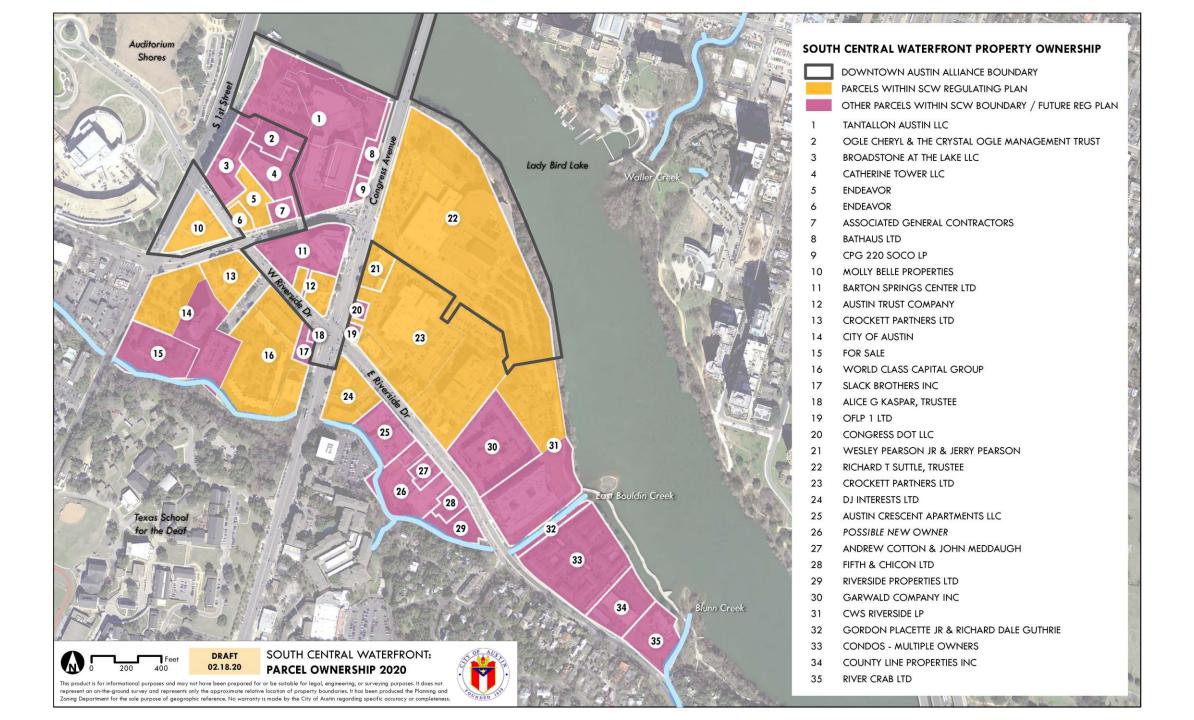

## A FINANCIAL FRAMEWORK TO FUND THE VISION

|                                         |                                        | OPERATIONS & MAINTENANCE | TRANPORTATION & INFRASTRUCTURE | OPEN SPACES (Parks,<br>Trails, Plazas) | AFFORDABLE<br>HOUSING |
|-----------------------------------------|----------------------------------------|--------------------------|--------------------------------|----------------------------------------|-----------------------|
| COMING ATTRACTIONS: March SCWAB Meeting | PRIVATELY FUNDED                       |                          |                                |                                        |                       |
|                                         | Baseline Development Requirement       |                          | $\checkmark$                   |                                        |                       |
|                                         | Bonus Development<br>Requirement       |                          | $\checkmark$                   | $\checkmark$                           | $\checkmark$          |
|                                         | Public Improvement<br>District         | $\checkmark$             |                                |                                        |                       |
|                                         | Philanthropy<br>(Conservancy)          | $\checkmark$             |                                |                                        |                       |
|                                         | PUBLICLY FUNDED                        |                          |                                |                                        |                       |
|                                         | Tax Increment Finance (TIF)            |                          | $\checkmark$                   | $\checkmark$                           | $\checkmark$          |
|                                         | Capital Improvement Projects (CIP)     |                          | $\checkmark$                   | $\checkmark$                           |                       |
|                                         | Public Utilities                       |                          | $\checkmark$                   |                                        |                       |
|                                         | Affordable Housing (AHTF, tax credits) |                          |                                |                                        | $\checkmark$          |