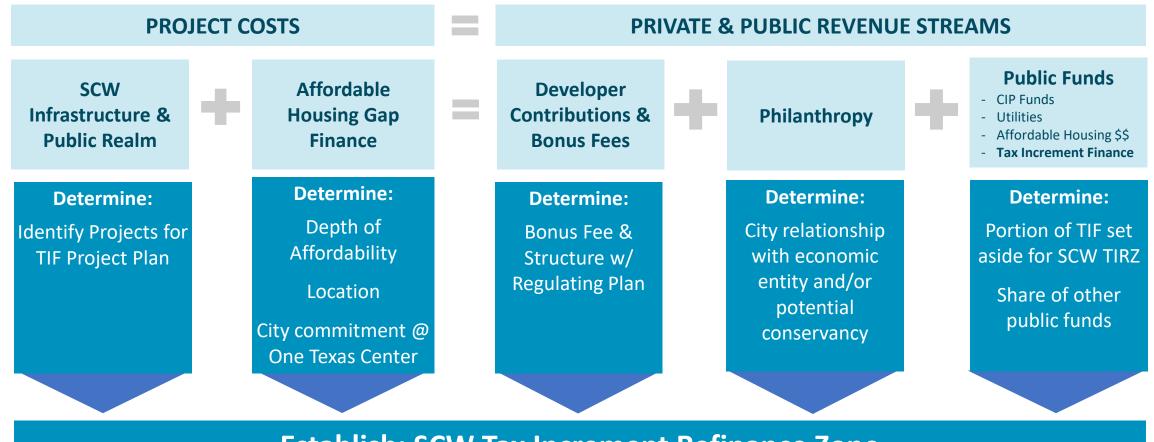

## DECISIONS BEFORE THE CITY COUNCIL

**Establish: SCW Tax Increment Refinance Zone** 

**Authorize: Creation of an Economic Development Entity** 

**Adopt: SCW Regulating Plan**