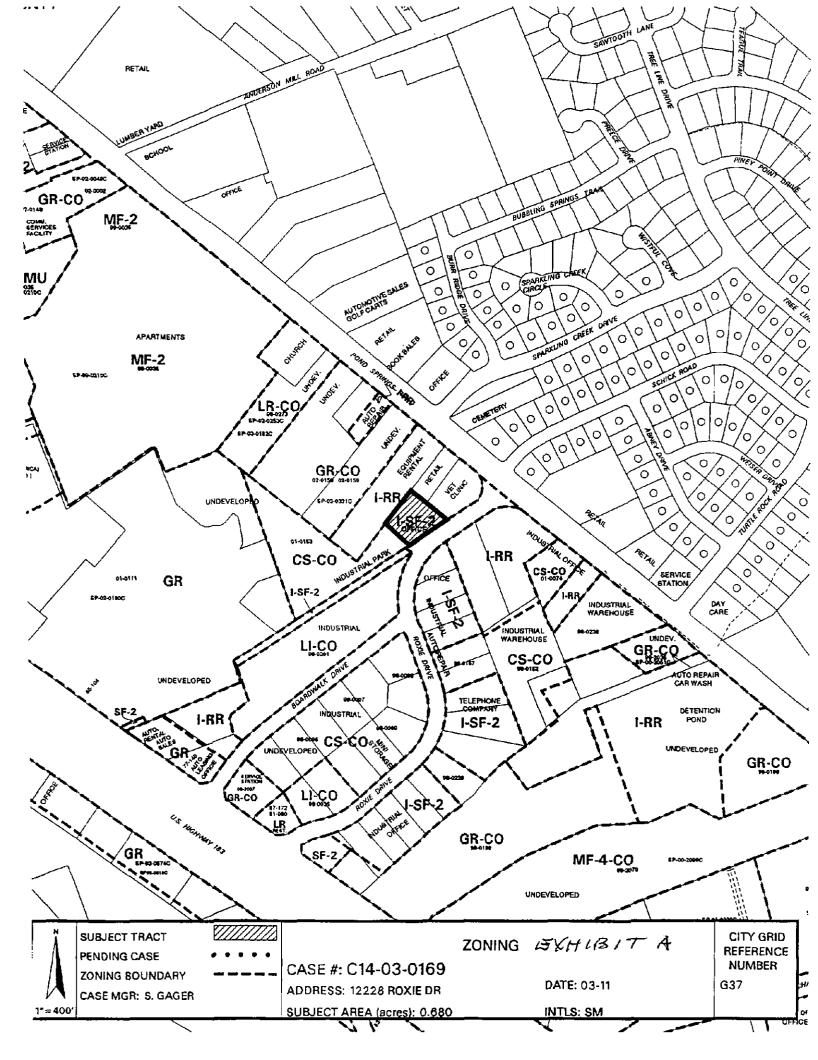

locally known as 12228 Roxie Drive, in the City of Austin, Williamson County, Texas, and generally identified in the map attached as Exhibit "A".

**PART 2.** The Property within the boundaries of the conditional overlay combining district established by this ordinance is subject to the following conditions: