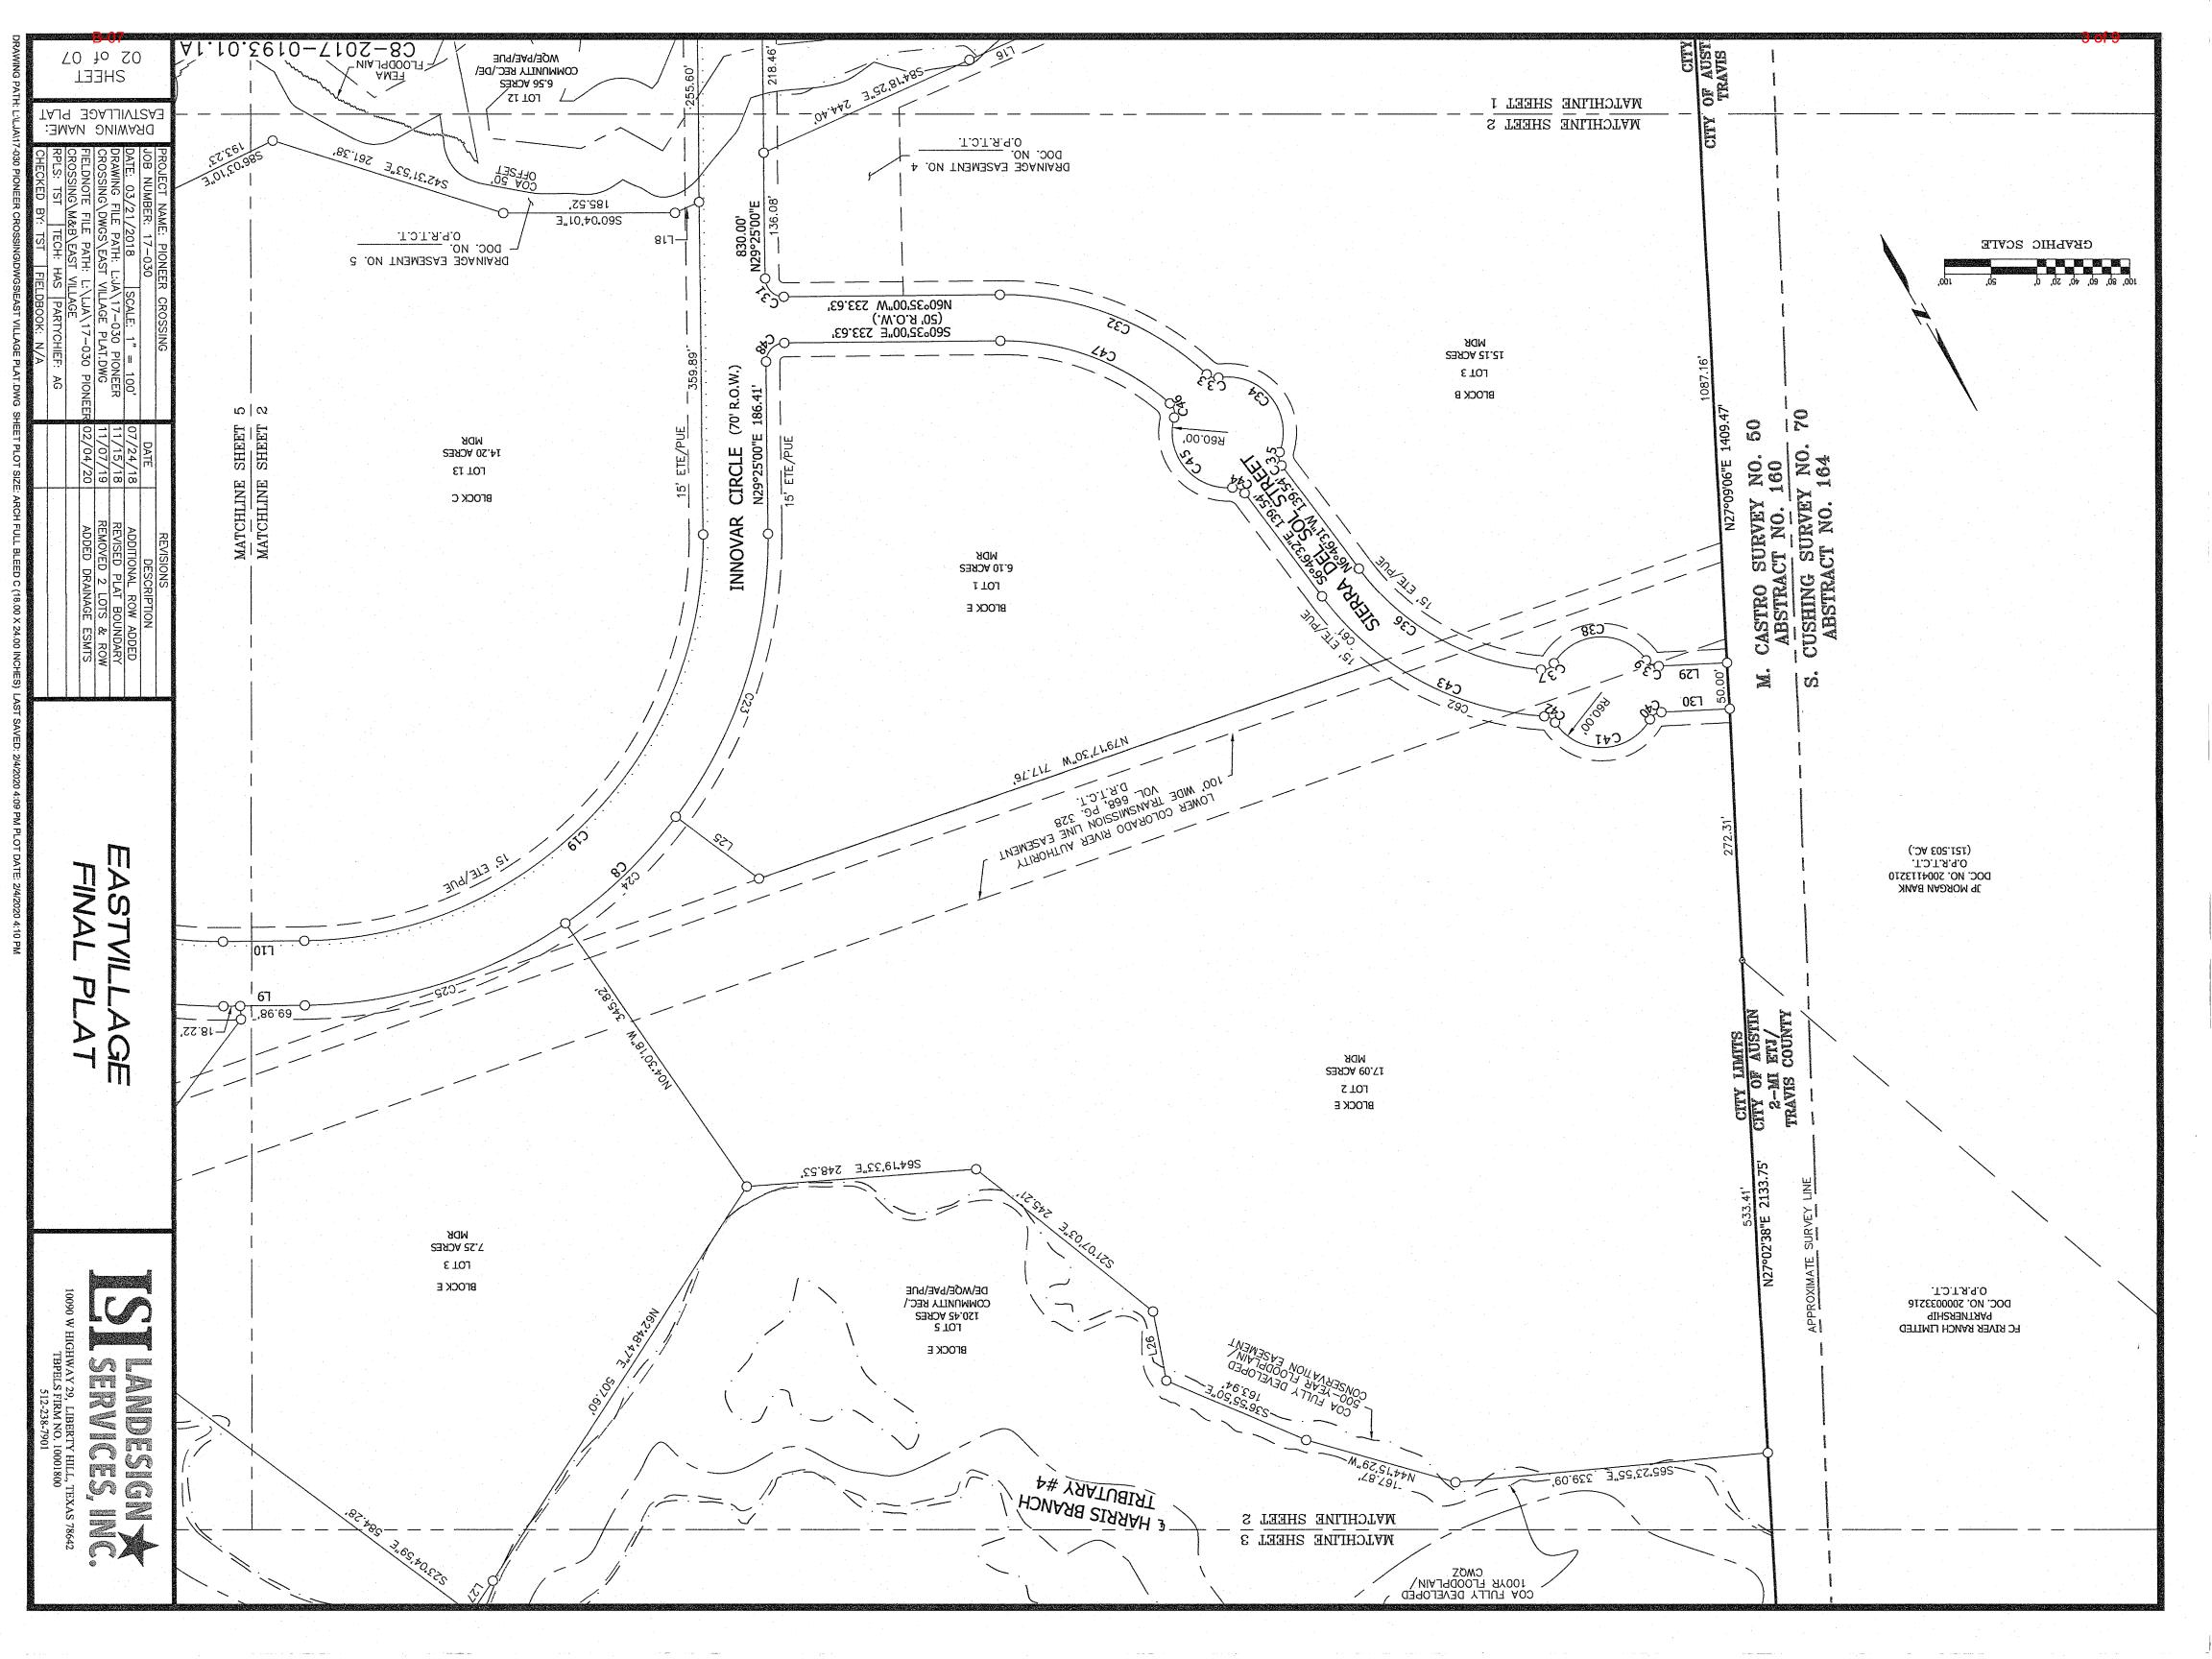

## **CASE NO.:** C8-2017-0193.01.1A

**SUBDIVISION NAME:** East Village

**AREA**: 26.06 acres

OWNER/APPLICANT: RH Pioneer North, LLC (Gordon Reger)

## **LOT(S)**: 14

AGENT: LJA Engineering, Inc. (Walter Hoysa)

ADDRESS OF SUBDIVISION: 3124 1/2 E. Parmer Lane

**<u>GRIDS</u>**: P-31/32; Q-32

WATERSHED: Harris Branch

EXISTING ZONING: PUD

**PROPOSED LAND USE:** Commercial/Retail; Mixed Use Residential with related uses.