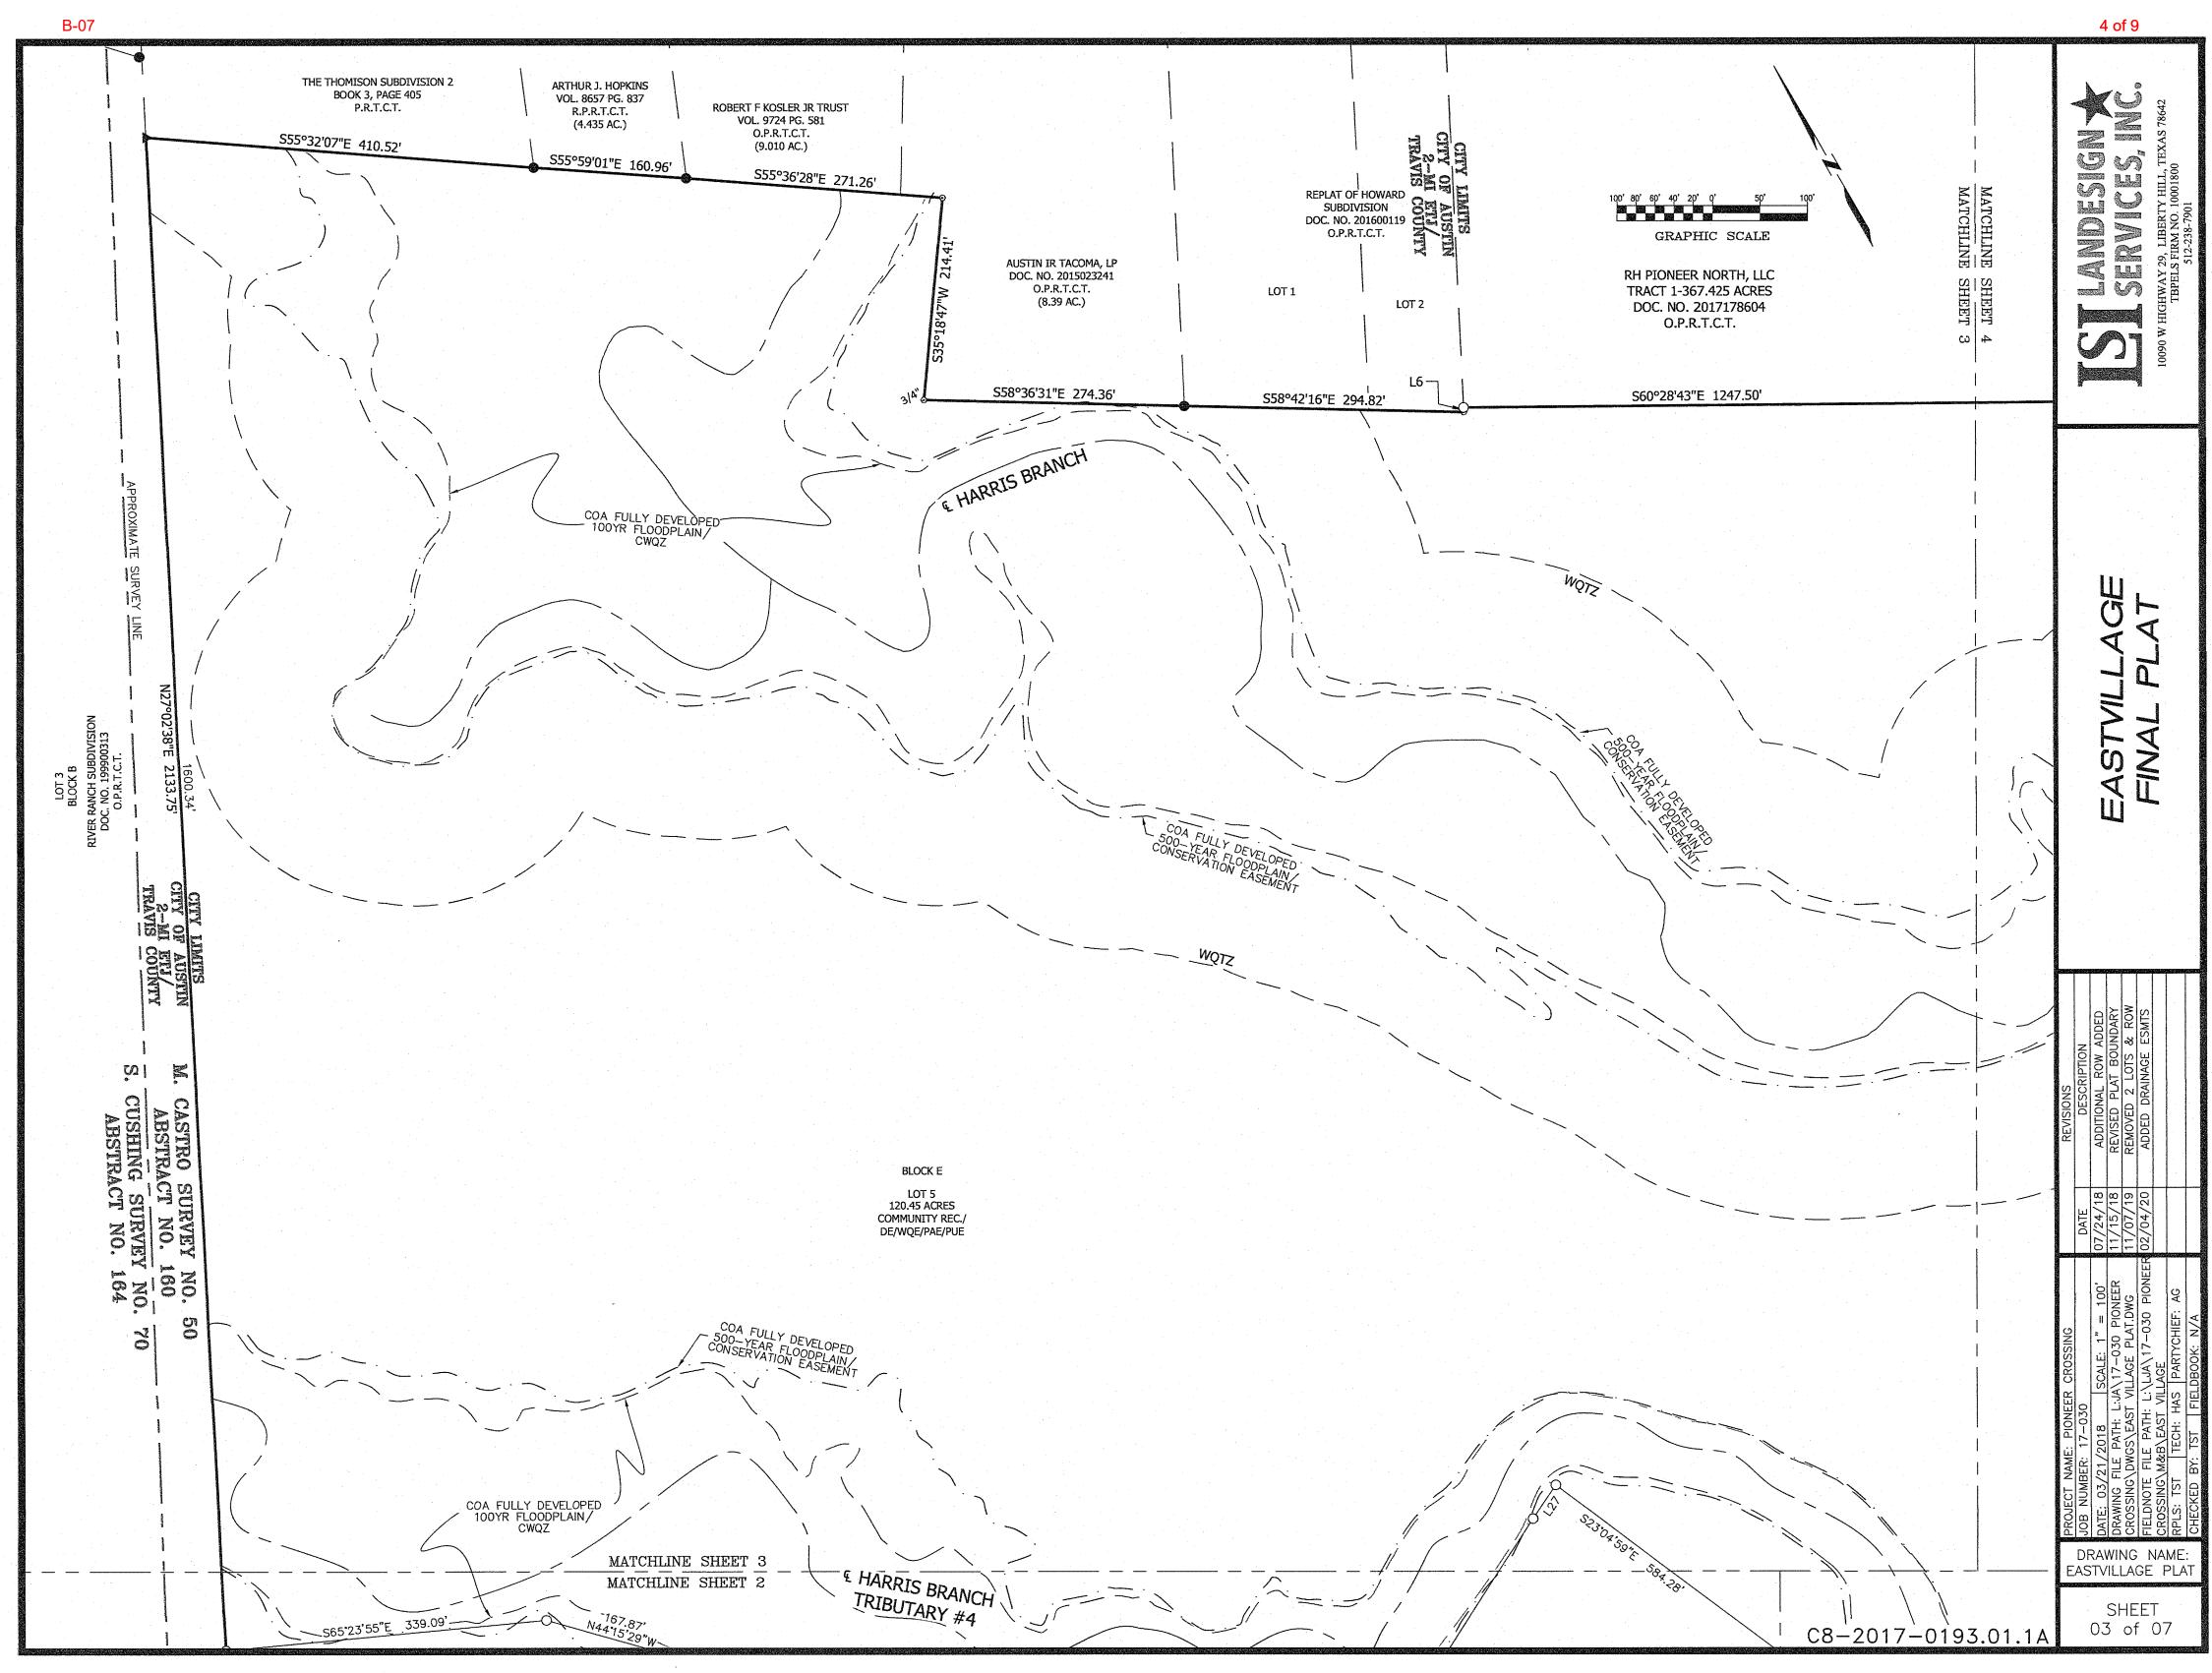

## **CASE NO.:** C8-2017-0193.01.1A

**SUBDIVISION NAME:** East Village

**AREA**: 26.06 acres

OWNER/APPLICANT: RH Pioneer North, LLC (Gordon Reger)

## **LOT(S)**: 14

AGENT: LJA Engineering, Inc. (Walter Hoysa)

ADDRESS OF SUBDIVISION: 3124 1/2 E. Parmer Lane

**<u>GRIDS</u>**: P-31/32; Q-32

WATERSHED: Harris Branch

EXISTING ZONING: PUD

**PROPOSED LAND USE:** Commercial/Retail; Mixed Use Residential with related uses.