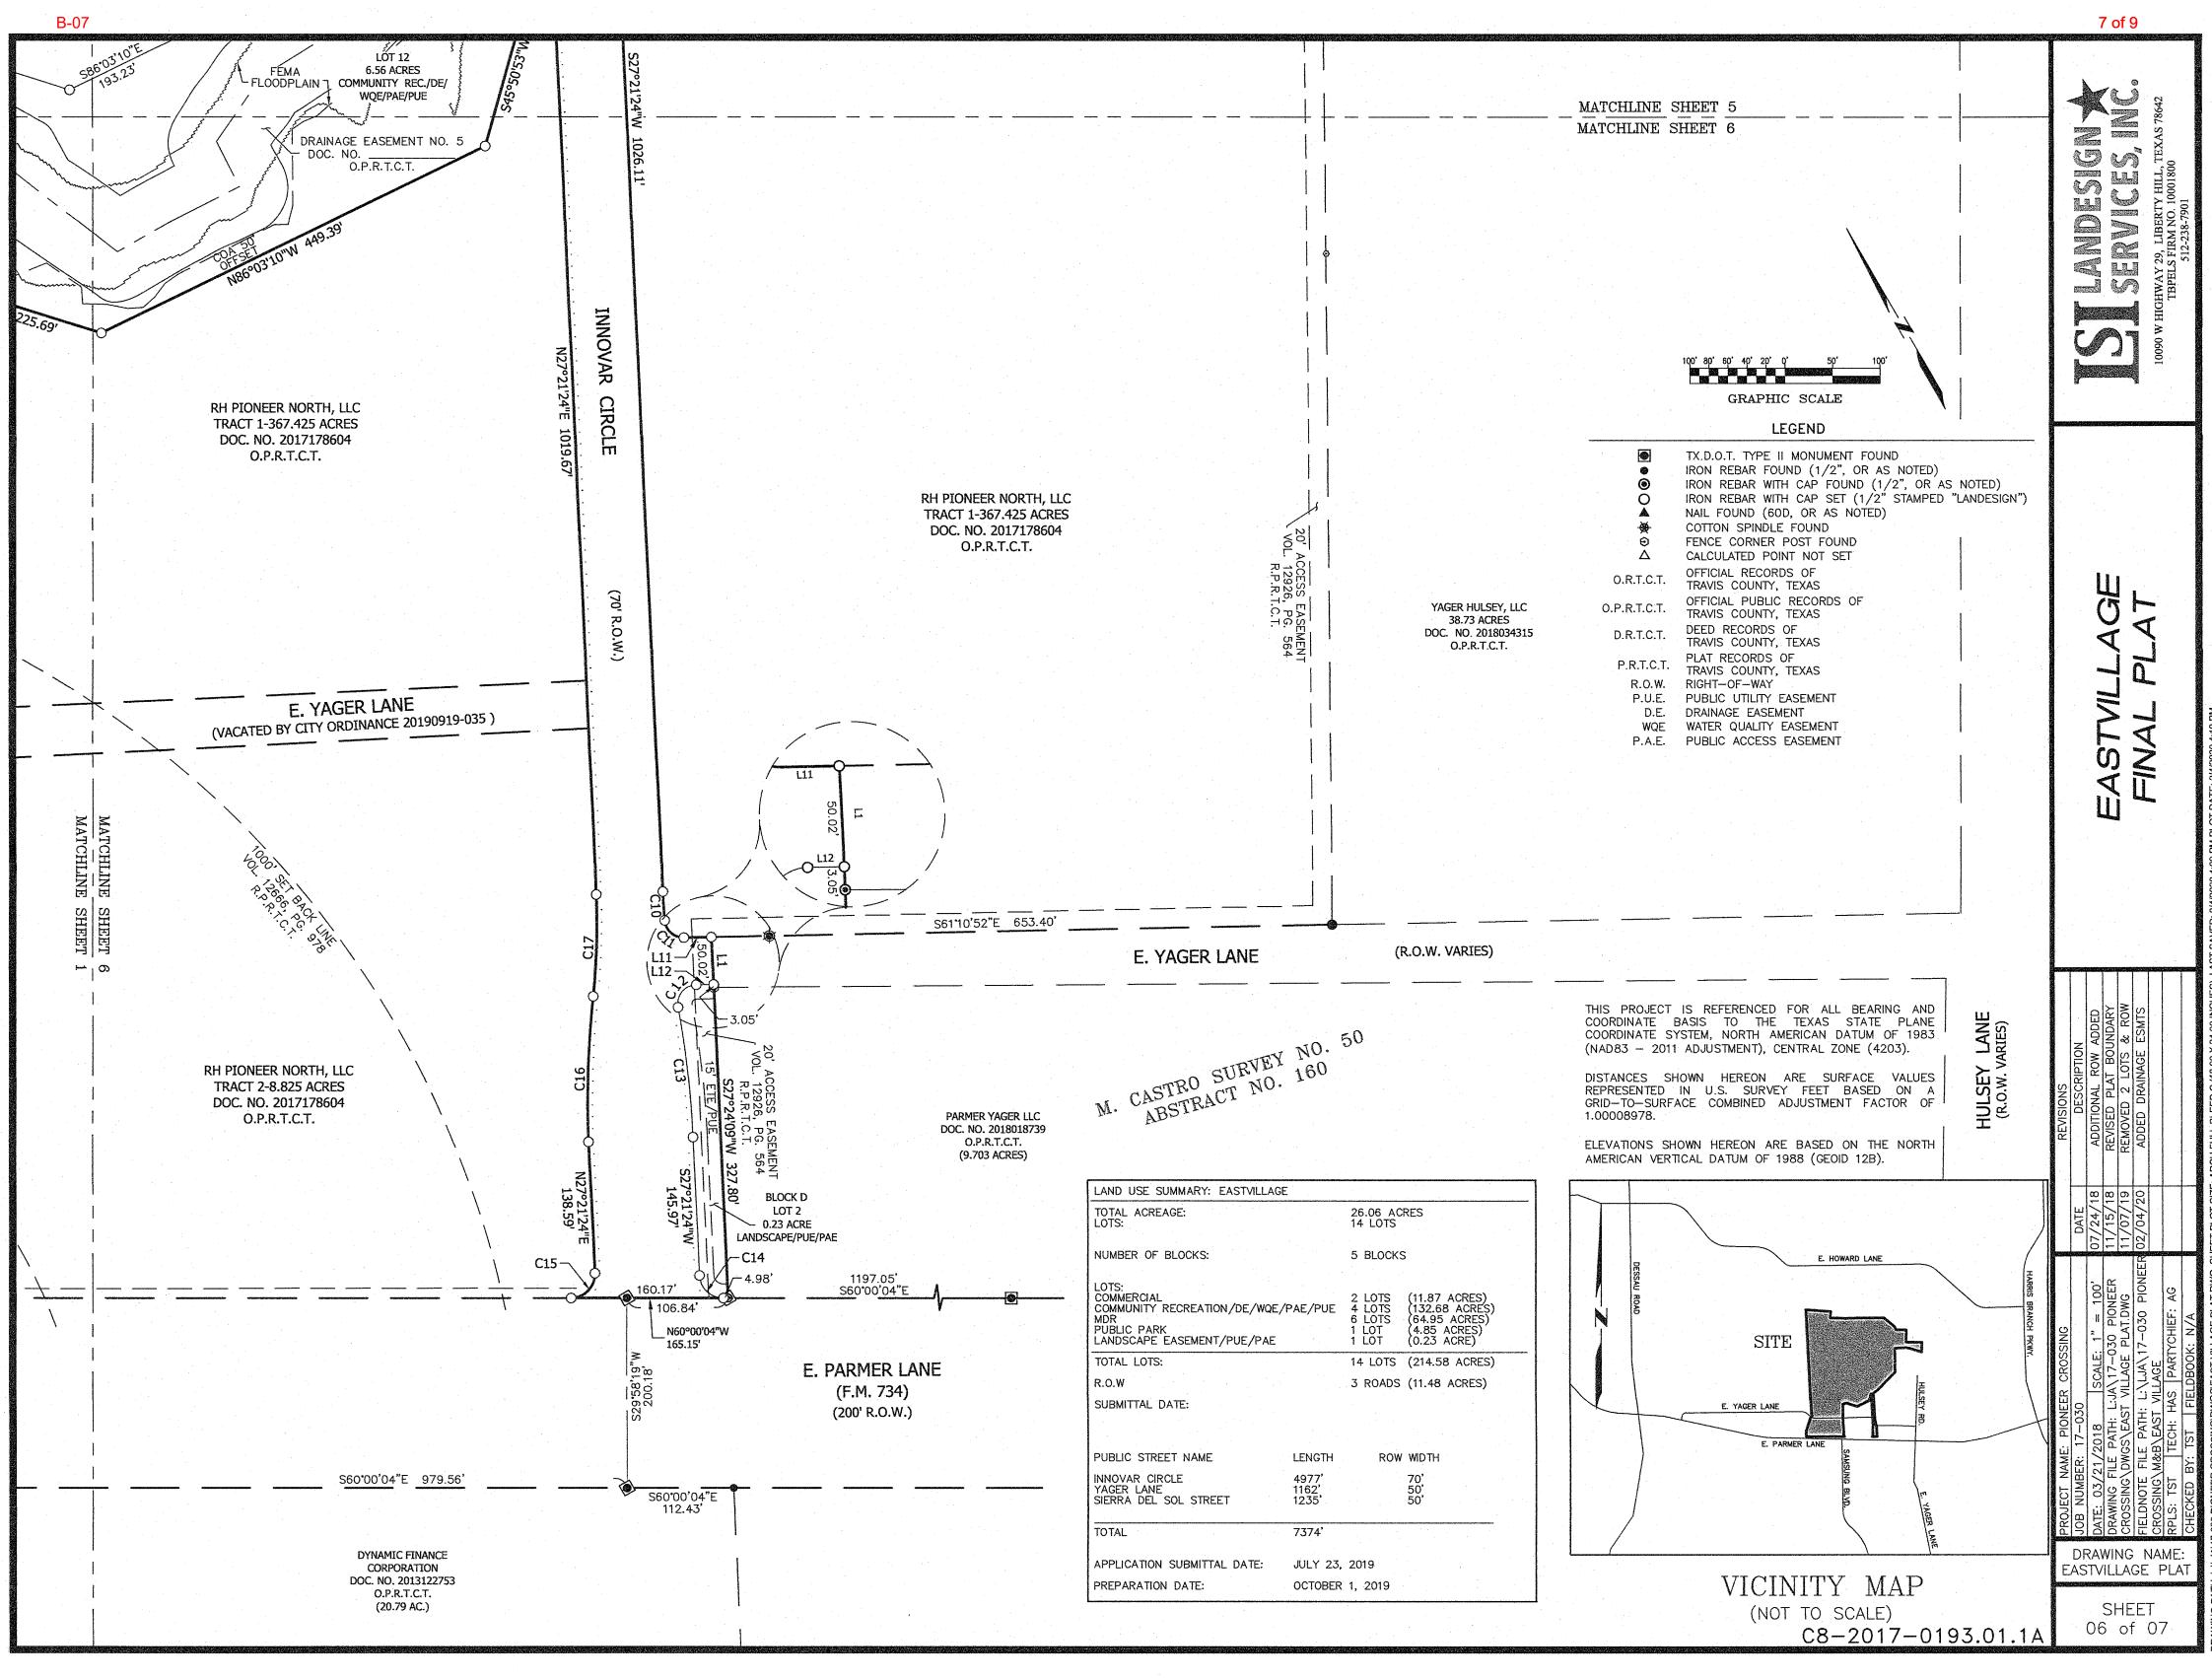

## **CASE NO.:** C8-2017-0193.01.1A

**SUBDIVISION NAME:** East Village

**AREA**: 26.06 acres

OWNER/APPLICANT: RH Pioneer North, LLC (Gordon Reger)

## **LOT(S)**: 14

AGENT: LJA Engineering, Inc. (Walter Hoysa)

ADDRESS OF SUBDIVISION: 3124 1/2 E. Parmer Lane

**<u>GRIDS</u>**: P-31/32; Q-32

WATERSHED: Harris Branch

EXISTING ZONING: PUD

**PROPOSED LAND USE:** Commercial/Retail; Mixed Use Residential with related uses.

**<u>SIDEWALKS</u>**: Sidewalks will be provided along subdivision side of Parmer Lane and both sides of all internal streets.

**DEPARTMENT COMMENTS**: The request is for approval of the final plat out of an approved preliminary subdivision, namely, East Village. The proposed plat is composed of 14 lots on 26.06 acres.

**<u>STAFF RECOMMENDATION</u>**: The staff recommends approval of the final plat. This plat meets all applicable City of Austin and State Local Government code requirements.

04/03/2020 <u>/u/</u> TRAVIS S.

REGISTERED PROFESSIONAL LAND SURVEYOR STATE OF TEXAS NO. 6428

- NOTES
- 1. ALL STREETS IN THIS SUBDIVISION WILL BE CONSTRUCTED TO URBAN STREET STANDARDS WITH A CURB AND GUTTER SECTION.
- 2. PROPERTY OWNER OR HIS/HER ASSIGNS SHALL PROVIDE FOR ACCESS TO THE DRAINAGE EASEMENTS AS MAY BE NECESSARY AND SHALL NOT PROHIBIT ACCESS BY THE CITY OF AUSTIN AND/OR TRAVIS COUNTY FOR INSPECTION OR MAINTENANCE OF SAID EASEMENT.
- 3. ALL DRAINAGE EASEMENTS ON PRIVATE PROPERTY SHALL BE MAINTAINED BY THE PROPERTY OWNER OR HIS/HER ASSIGNS.
- 4. NO OBJECTS, INCLUDING BUT NOT LIMITED TO BUILDINGS, FENCES, LANDSCAPING DR OTHER STRUCTURES ARE PERMITTED IN ANY DRAINAGE EASEMENTS, EXCEPT AS APPROVED BY THE CITY OF AUSTIN AND TRAVIS COUNTY.
- 5. DETENTION NOTE: PRIOR TO DEVELOPMENT OF THIS SUBDIVISION, DRAINAGE PLANS WILL BE SUBMITTED TO CITY OF AUSTIN FOR REVIEW. RAINFALL RUNOFF SHALL BE HELD TO THE AMOUNT EXISTING AT UNDEVELOPED STATUS BY PONDING OR OTHER APPROVED METHODS.
- 6. CONTOUR DATA: 20D3 AERIAL CITY OF AUSTIN DATUM- 2' INTERVAL
- 7. A. STREET CONSTRUCTION AND RELATED INFRASTRUCTURE, INCLUDING PAVING, DRAINAGE, DETENTION, WATER QUALITY, SIDEWALKS, WATER & WASTEWATER. FOR THE STREETS LISTED IN NOTE 1. FISCAL SURETY IS NOT REQUIRED FOR STREETS NOT LISTED IN THIS SUBSECTION (A) - NO FISCAL REQUIREMENT FOR STREET CONSTRUCTION.
- EROSION AND SEDIMENTATION CONTROLS, AND OTHER RELATED ITEMS (E.G., ERDSION AND SEDIMENTATION CONTROLS, RESTORATION, CHANNEL WORK, PIPE IN EASEMENTS, DETENTION PONDS, WATER QUALITY PONDS, ETC.) AS DETERMINED PRIOR TO FINAL PLAT APPROVAL. THE RESTORATION COST ESTIMATE WILL BE BASED ON DISTURBED AREAS INCLUDING THE STREETS LISTED IN NOTE 1.
- 8. BUILDING SETBACK LINES SHALL BE IN CONFORMANCE WITH CITY OF AUSTIN ZONING ORDINANCE REQUIREMENTS.
- NO LOT SHALL BE OCCUPIED UNTIL THE STRUCTURE IS CONNECTED TO THE CITY OF AUSTIN WATER AND 9. WASTEWATER UTILITY SYSTEM.
- 10. THE WATER AND WASTEWATER UTILITY SYSTEM SERVING THIS SUBDIVISION MUST BE IN ACCORDANCE WITH THE CITY OF AUSTIN UTILITY DESIGN CRITERIA. THE WATER AND WASTEWATER UTILITY PLAN MUST BE REVIEWED AND APPROVED BY AUSTIN WATER. ALL WATER AND WASTEWATER CONSTRUCTION MUST BE INSPECTED BY THE CITY OF AUSTIN. THE LANDOWNER MUST PAY THE CITY INSPECTION FEE WITH THE UTILITY CONSTRUCTION.
- 11. PUBLIC SIDEWALKS, BUILT TO CITY OF AUSTIN STANDARDS, ARE REQUIRED ALONG THE FOLLOWING STREETS AND AS SHOWN BY DOTTED LINE ON THE FACE OF THE PLAT: INNOVAR CIRCLE, SIERRA DEL SOL STREET, ESTORIA LANE AND YAGER LANE. THESE SIDEWALKS SHALL BE IN PLACE PRIOR TO THE LOT BEING OCCUPIED. FAILURE TO CONSTRUCT THE REQUIRED SIDEWALKS MAY RESULT IN THE WITHHOLDING OF CERTIFICATES OF OCCUPANCY, BUILDING PERMITS, OR UTILITY CONNECTIONS BY THE GOVERNING BODY OF UTILITY COMPANY.
- 12. PUBLIC SIDEWALKS, BUILT TO CITY OF AUSTIN STANDARDS, ARE REQUIRED ALONG PARMER LANE/FM 734 AS SHOWN BY A DOTTED LINE ON THE FACE OF THE PLAT. THE SIDEWALKS ALONG PARMER LANE/FM 734 ARE SUBJECT TO THE APPROVAL OF THE TEXAS DEPARTMENT OF TRANSPORTATION AT THE SITE PLAN PHASE. THE REQUIRED SIDEWALKS SHALL BE IN PLACE PRIOR TO THE LOT BEING OCCUPIED. FAILURE TO CONSTRUCT THE REQUIRED SIDEWALKS MAY RESULT IN THE WITHHOLDING OF CERTIFICATES DF OCCUPANCY, BUILDING PERMITS, OR UTILITY CONNECTIONS BY THE GOVERNING BODY OR UTILITY COMPANY." LDC 25-6-351
- 13. EROSION/SEDIMENTATION CONTROLS ARE REQUIRED FOR ALL CONSTRUCTION OF EACH LOT, INCLUDING SINGLE FAMILY AND DUPLEX CONSTRUCTION. PURSUANT TO THE CITY OF AUSTIN LAND DEVELOPMENT CODE, AND THE ENVIRONMENTAL CRITERIA MANUAL.
- 14. ALL STREETS, DRAINAGE, SIDEWALKS, WATER AND WASTEWATER LINES, AND EROSION CONTROLS SHALL BE CONSTRUCTED AND INSTALLED TO CITY OF AUSTIN STANDARDS.
- 15. ALL CURB RADII AT RIGHT-OF-WAY INTERSECTIONS ARE 15', UNLESS OTHERWISE NOTED.
- 16. LANDSCAPE, DRAINAGE, AND OPEN SPACE LOTS, SHALL BE OWNED AND MAINTAINED BY THE OR HIS SUCCESSOR/ASSIGNS.
- 17. NO PORTION OF THIS PROJECT IS LOCATED INSIDE THE EDWARDS AQUIFER RECHARGE ZONE ACCORDING TO THE TCEQ QUAD MAPS. THIS PROJECT WILL NOT REQUIRE APPROVAL OF A WPAP AND SCS BY THE TCEQ PRIOR TO CONSTRUCTION
- 18. AUSTIN ENERGY HAS THE RIGHT TO PRUNE AND/OR REMOVE TREES, SHRUBBERY, AND OTHER OBSTRUCTIONS TO THE EXTENT NECESSARY TO KEEP THE EASEMENTS CLEAR. AUSTIN ENERGY WILL PERFORM ALL TREE WORK IN COMPLIANCE WITH THE CITY OF AUSTIN LAND DEVELOPMENT CODE.
- 19. THE OWNER / DEVELOPER OF THIS SUBDIVISION / LOT SHALL PROVIDE AUSTIN ENERGY WITH ANY EASEMENTS AND / OR ACCESS REQUIRED, IN ADDITION TO THOSE INDICATED, FOR THE INSTALLATION AND ONGOING MAINTENANCE OF OVERHEAD AND UNDERGROUND ELECTRICAL FACILITIES. THESE EASEMENTS AND/OR ACCESS ARE REQUIRED TO PROVIDE ELECTRIC SERVICE TO THE BUILDING AND WILL NOT BE LOCATED SO AS TO CAUSE THE SITE TO BE OUT OF COMPLIANCE WITH THE CITY OF AUSTIN LAND DEVELOPMENT CODE.
- 20. ANY ELECTRIC UTILITY ACTIVITY INSIDE THE SUBDIVISION SHALL BE INCLUDED UNDER THE DEVELOPMENT PERMIT, INCLUDING STREET LIGHTS.
- 21. ANY AUSTIN ENERGY TRANSMISSION LINE RELOCATION SHALL BE AT THE OWNERS SOLE EXPENSE.
- 22. ALL FUTURE DEVELOPMENT SHALL ABIDE BY NESC CLEARANCES
- 23. THE OWNER SHALL BE RESPONSIBLE FOR INSTALLATION OF TEMPORARY EROSION CONTROL, REVEGETATION AND TREE PROTECTION. IN ADDITION, THE OWNER SHALL BE RESPONSIBLE FOR ANY INITIAL TREE PRUNING AND TREE REMOVAL THAT IS WITHIN TEN FEET OF THE CENTERLINE OF THE PROPOSED OVERHEAD ELECTRICAL FACILITIES DESIGNED TO PROVIDE ELECTRIC SERVICE TO THIS PROJECT. THE OWNER SHALL INCLUDE AUSTIN ENERGY'S WORK WITHIN THE LIMITS OF CONSTRUCTION FOR THIS PROJECT.
- 24. LANDSCAPE AND OPEN SPACE LOTS SHALL BE EXCLUDED FROM DEVELOPMENT EXCEPT FOR ENVIRONMENTAL FEATURES, LANDSCAPING, SIGNAGE, TRAILS AND OTHER HOMEOWNERS' ASSOCIATION FACILITIES. CONSTRUCTION WITHIN CRITICAL ENVIRONMENTAL FEATURE SETBACKS IS LIMITED TO CONSTRUCTION ALLOWED BY THE CITY OF AUSTIN LAND DEVELOPMENT CODE.
- 25. PUBLIC PARKLAND SHALL BE DEDICATED WITH THE FINAL PLAT IN COMPLIANCE WITH THE PIONEER CROSSING PUD ORDINANCE, 970410-1 AND ITS AMENDMENTS.
- 26. YAGER LANE VACATION TO BE APPROVED WITH FINAL PLAT ADJACENT TO VACATED PORTION(S) OF THE
- 27. OWNER MAY NOT PLACE, ERECT, CONSTRUCT OR MAINTAIN WITHIN THE ELECTRIC TRANSMISSION EASEMENT: -ANY PERMANENT STRUCTURES, INCLUDING, BUT NOT LIMITED TO HABITABLE STRUCTURES SUCH AS HOMES, MOBILE HOMES, GARAGES, OR OFFICES;

34. THE FOLLOWING LOTS SHALL HAVE NON-RESIDENTIAL USES:

LOT 2, BLOCK D - LANDSCAPE, PUE, PAE

- LOT 3, BLOCK A COMMUNITY RECREATION, DRAINAGE EASEMENT, WQ EASEMENT, PUE, PAE
- LOT 2, BLOCK B COMMUNITY RECREATION, DRAINAGE EASEMENT, WQ EASEMENT, PUE, PAE
- LOT 12, BLOCK C COMMUNITY RECREATION, DRAINAGE EASEMENT, WQ EASEMENT, PUE, PAE
- LOT 5, BLOCK E COMMUNITY RECREATION, DRAINAGE EASEMENT, WQ EASEMENT, PUE, PAE
- RESIDENTIAL USES ARE NOT PERMITTED ON THESE LOTS.
- 35. OFF STREET LOADING AND UNLOADING FACILITIES SHALL BE PROVIDED ON ALL COMMERCIAL AND INDUSTRIAL LOTS. 36. ALL ACTIVITIES WITH THE CONSERVATION EASEMENT MUST COMPLY WITH THE CITY OF AUSTIN REQUIREMENTS
- FOR CONSTRUCTION IN THE CRITICAL WATER QUALITY ZONE. THE NATURAL VEGETATION COVER MUST BE RETAINED TO THE MAXIMUM EXTENT PRACTICABLE; CONSTRUCTION IS PROHIBITED; AND WASTEWATER DISPOSAL OF IRRIGATION IS PROHIBITED.
- 37. EACH LOT IN THIS SUBDIVISION SHALL HAVE SEPARATE SEWER TAPS, SEPARATE WATER METERS, AND THEIR RESPECTIVE PRIVATE SEWER AND WATER SERVICE LINES SHALL BE POSITIONED OR LOCATED IN SUCH A MANNER THAT WILL NOT CROSS LOT LINES.
- 38. WITHIN A SIGHT DISTANCE EASEMENT. ANY OBSTRUCTION OF SIGHT DISTANCE BY VEGETATION, FENCING. EARTHWORK, BUILDING, SIGNS, PARKED CARS, OR ANY OTHER OBJECT WHICH IS DETERMINED TO CAUSE A TRAFFIC HAZARD IS PROHIBITED AND MAY BE REMOVED BY THE CITY OF AUSTIN AT THE OWNER'S EXPENSE. THE PROPERTY OWNER IS TO MAINTAIN AN UNOBSTRUCTED VIEW CORRIDOR WITHIN THE BOUNDS OF SUCH EASEMENT AT ALL TIMES.