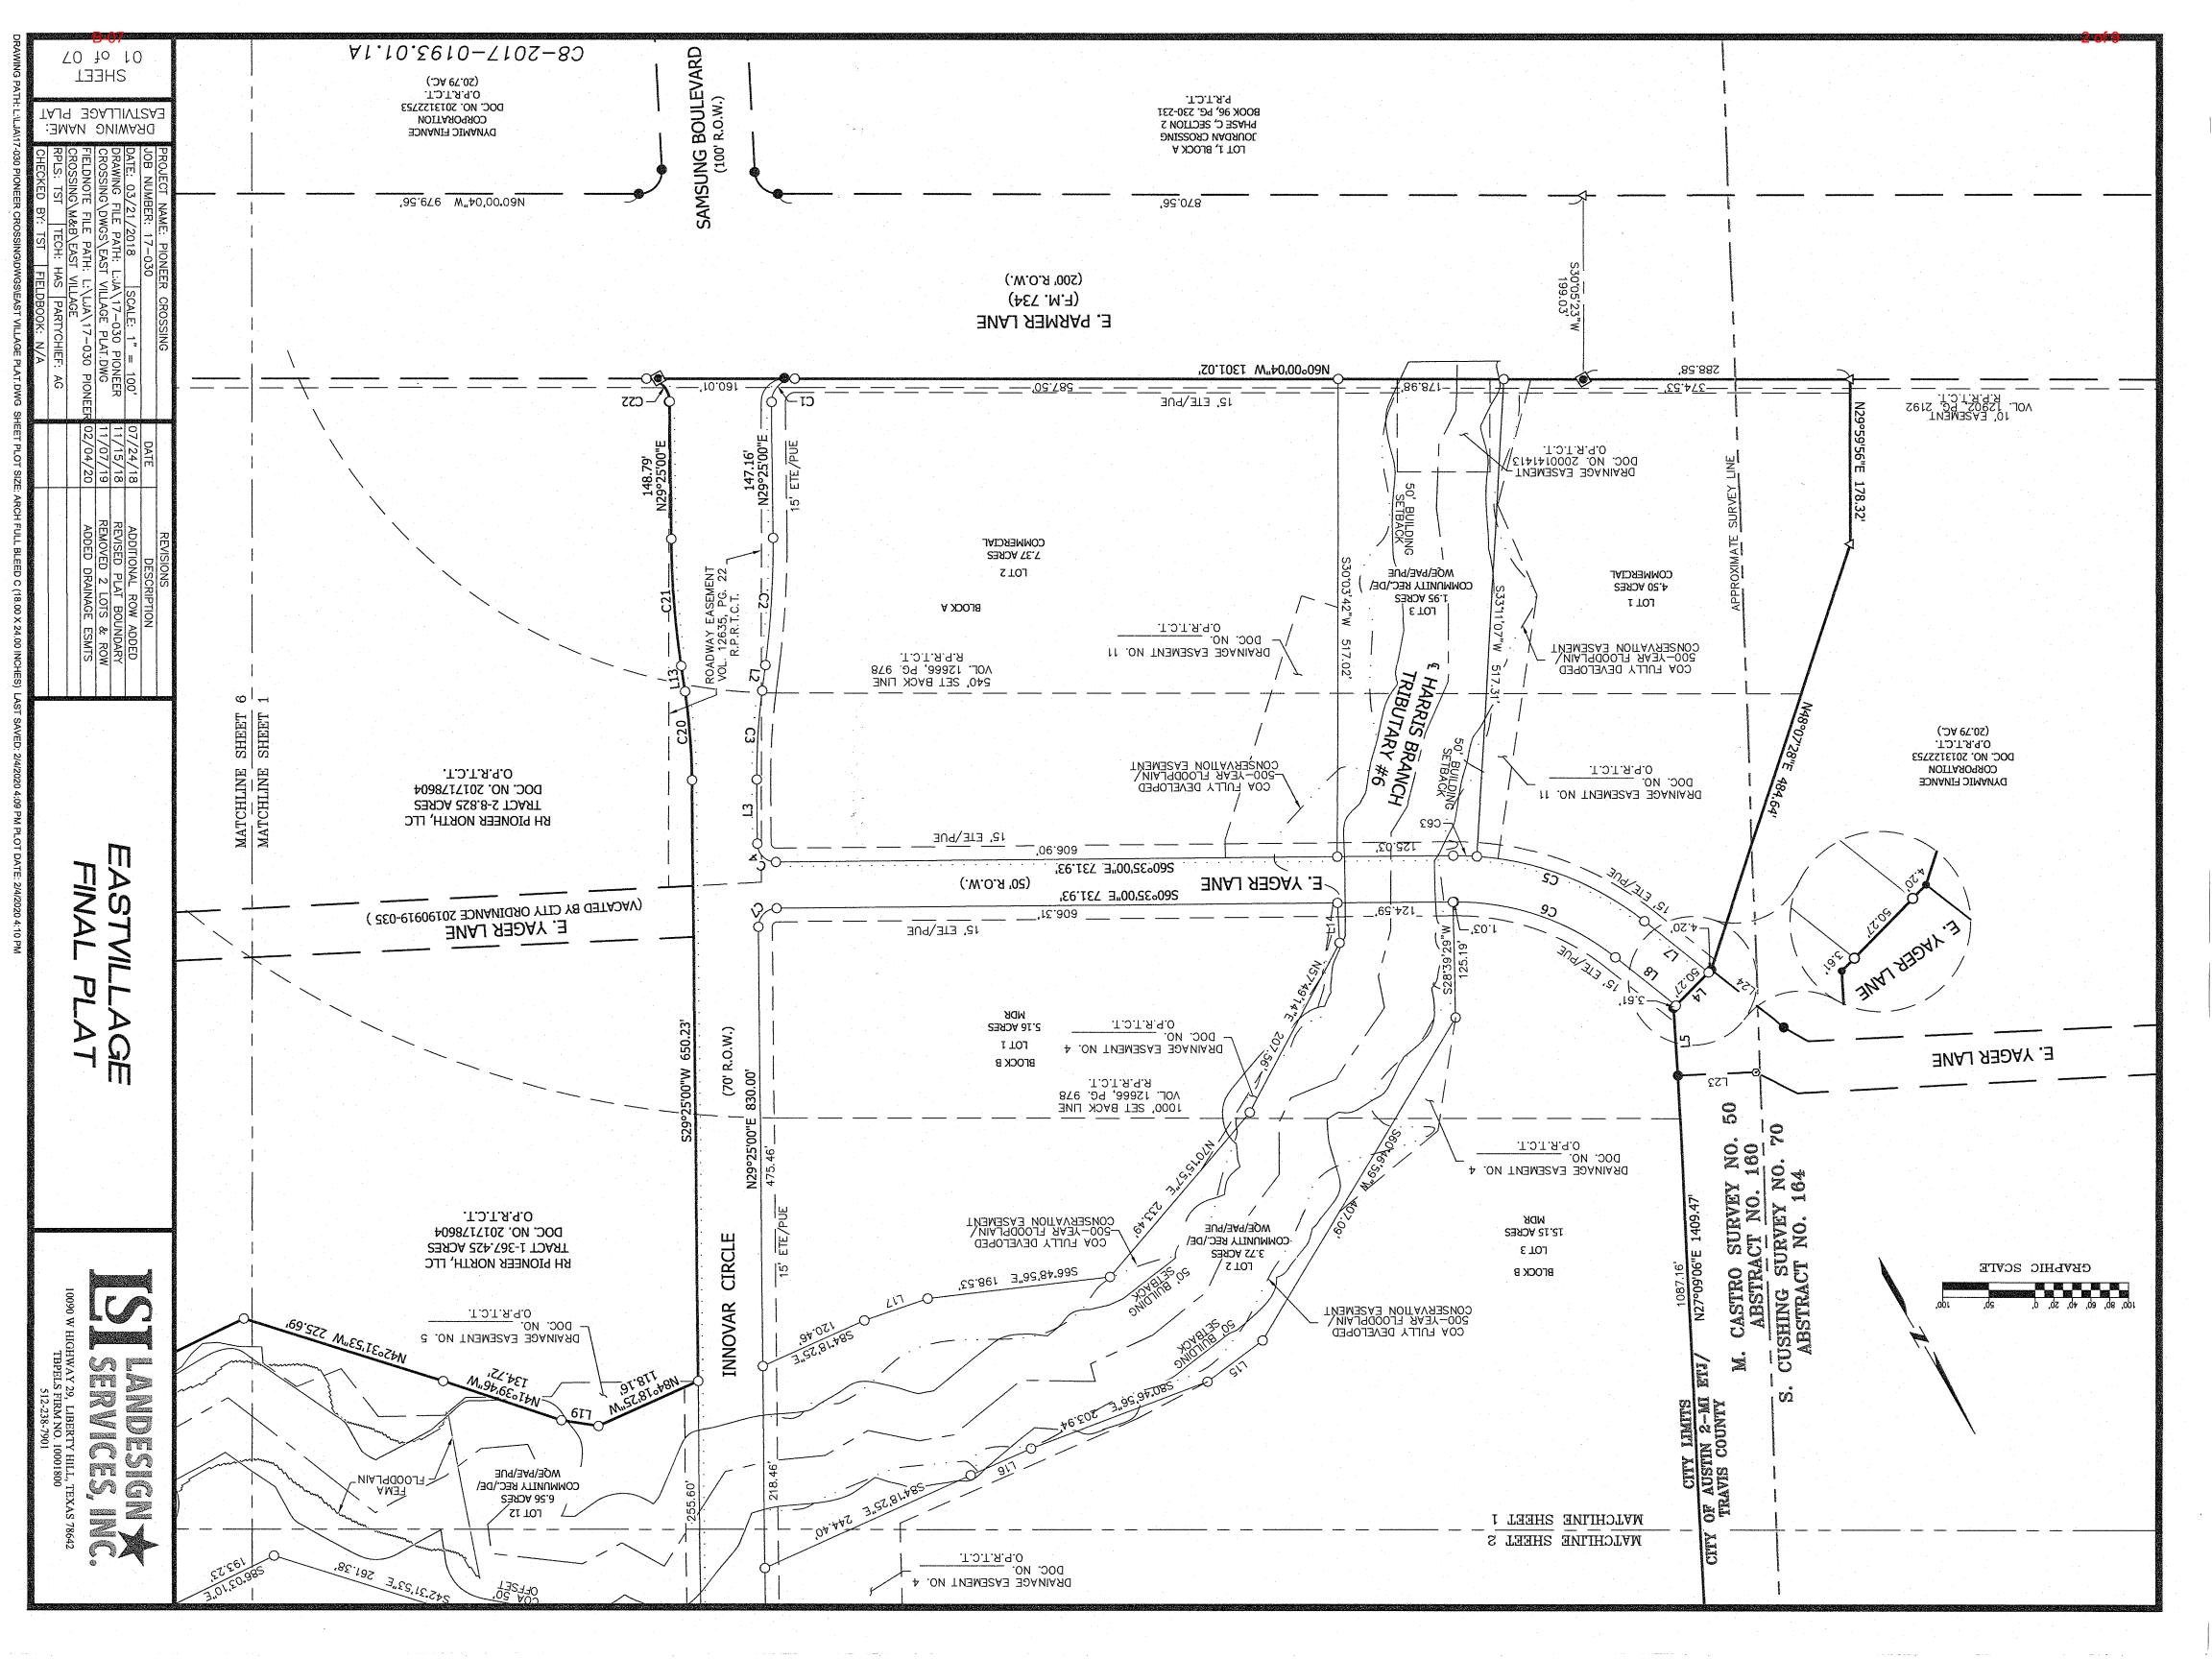

## **CASE NO.:** C8-2017-0193.01.1A

**SUBDIVISION NAME:** East Village

**AREA**: 26.06 acres

OWNER/APPLICANT: RH Pioneer North, LLC (Gordon Reger)

## **LOT(S)**: 14

AGENT: LJA Engineering, Inc. (Walter Hoysa)

ADDRESS OF SUBDIVISION: 3124 1/2 E. Parmer Lane

**<u>GRIDS</u>**: P-31/32; Q-32

WATERSHED: Harris Branch

EXISTING ZONING: PUD

**PROPOSED LAND USE:** Commercial/Retail; Mixed Use Residential with related uses.

**<u>SIDEWALKS</u>**: Sidewalks will be provided along subdivision side of Parmer Lane and both sides of all internal streets.

**DEPARTMENT COMMENTS**: The request is for approval of the final plat out of an approved preliminary subdivision, namely, East Village. The proposed plat is composed of 14 lots on 26.06 acres.