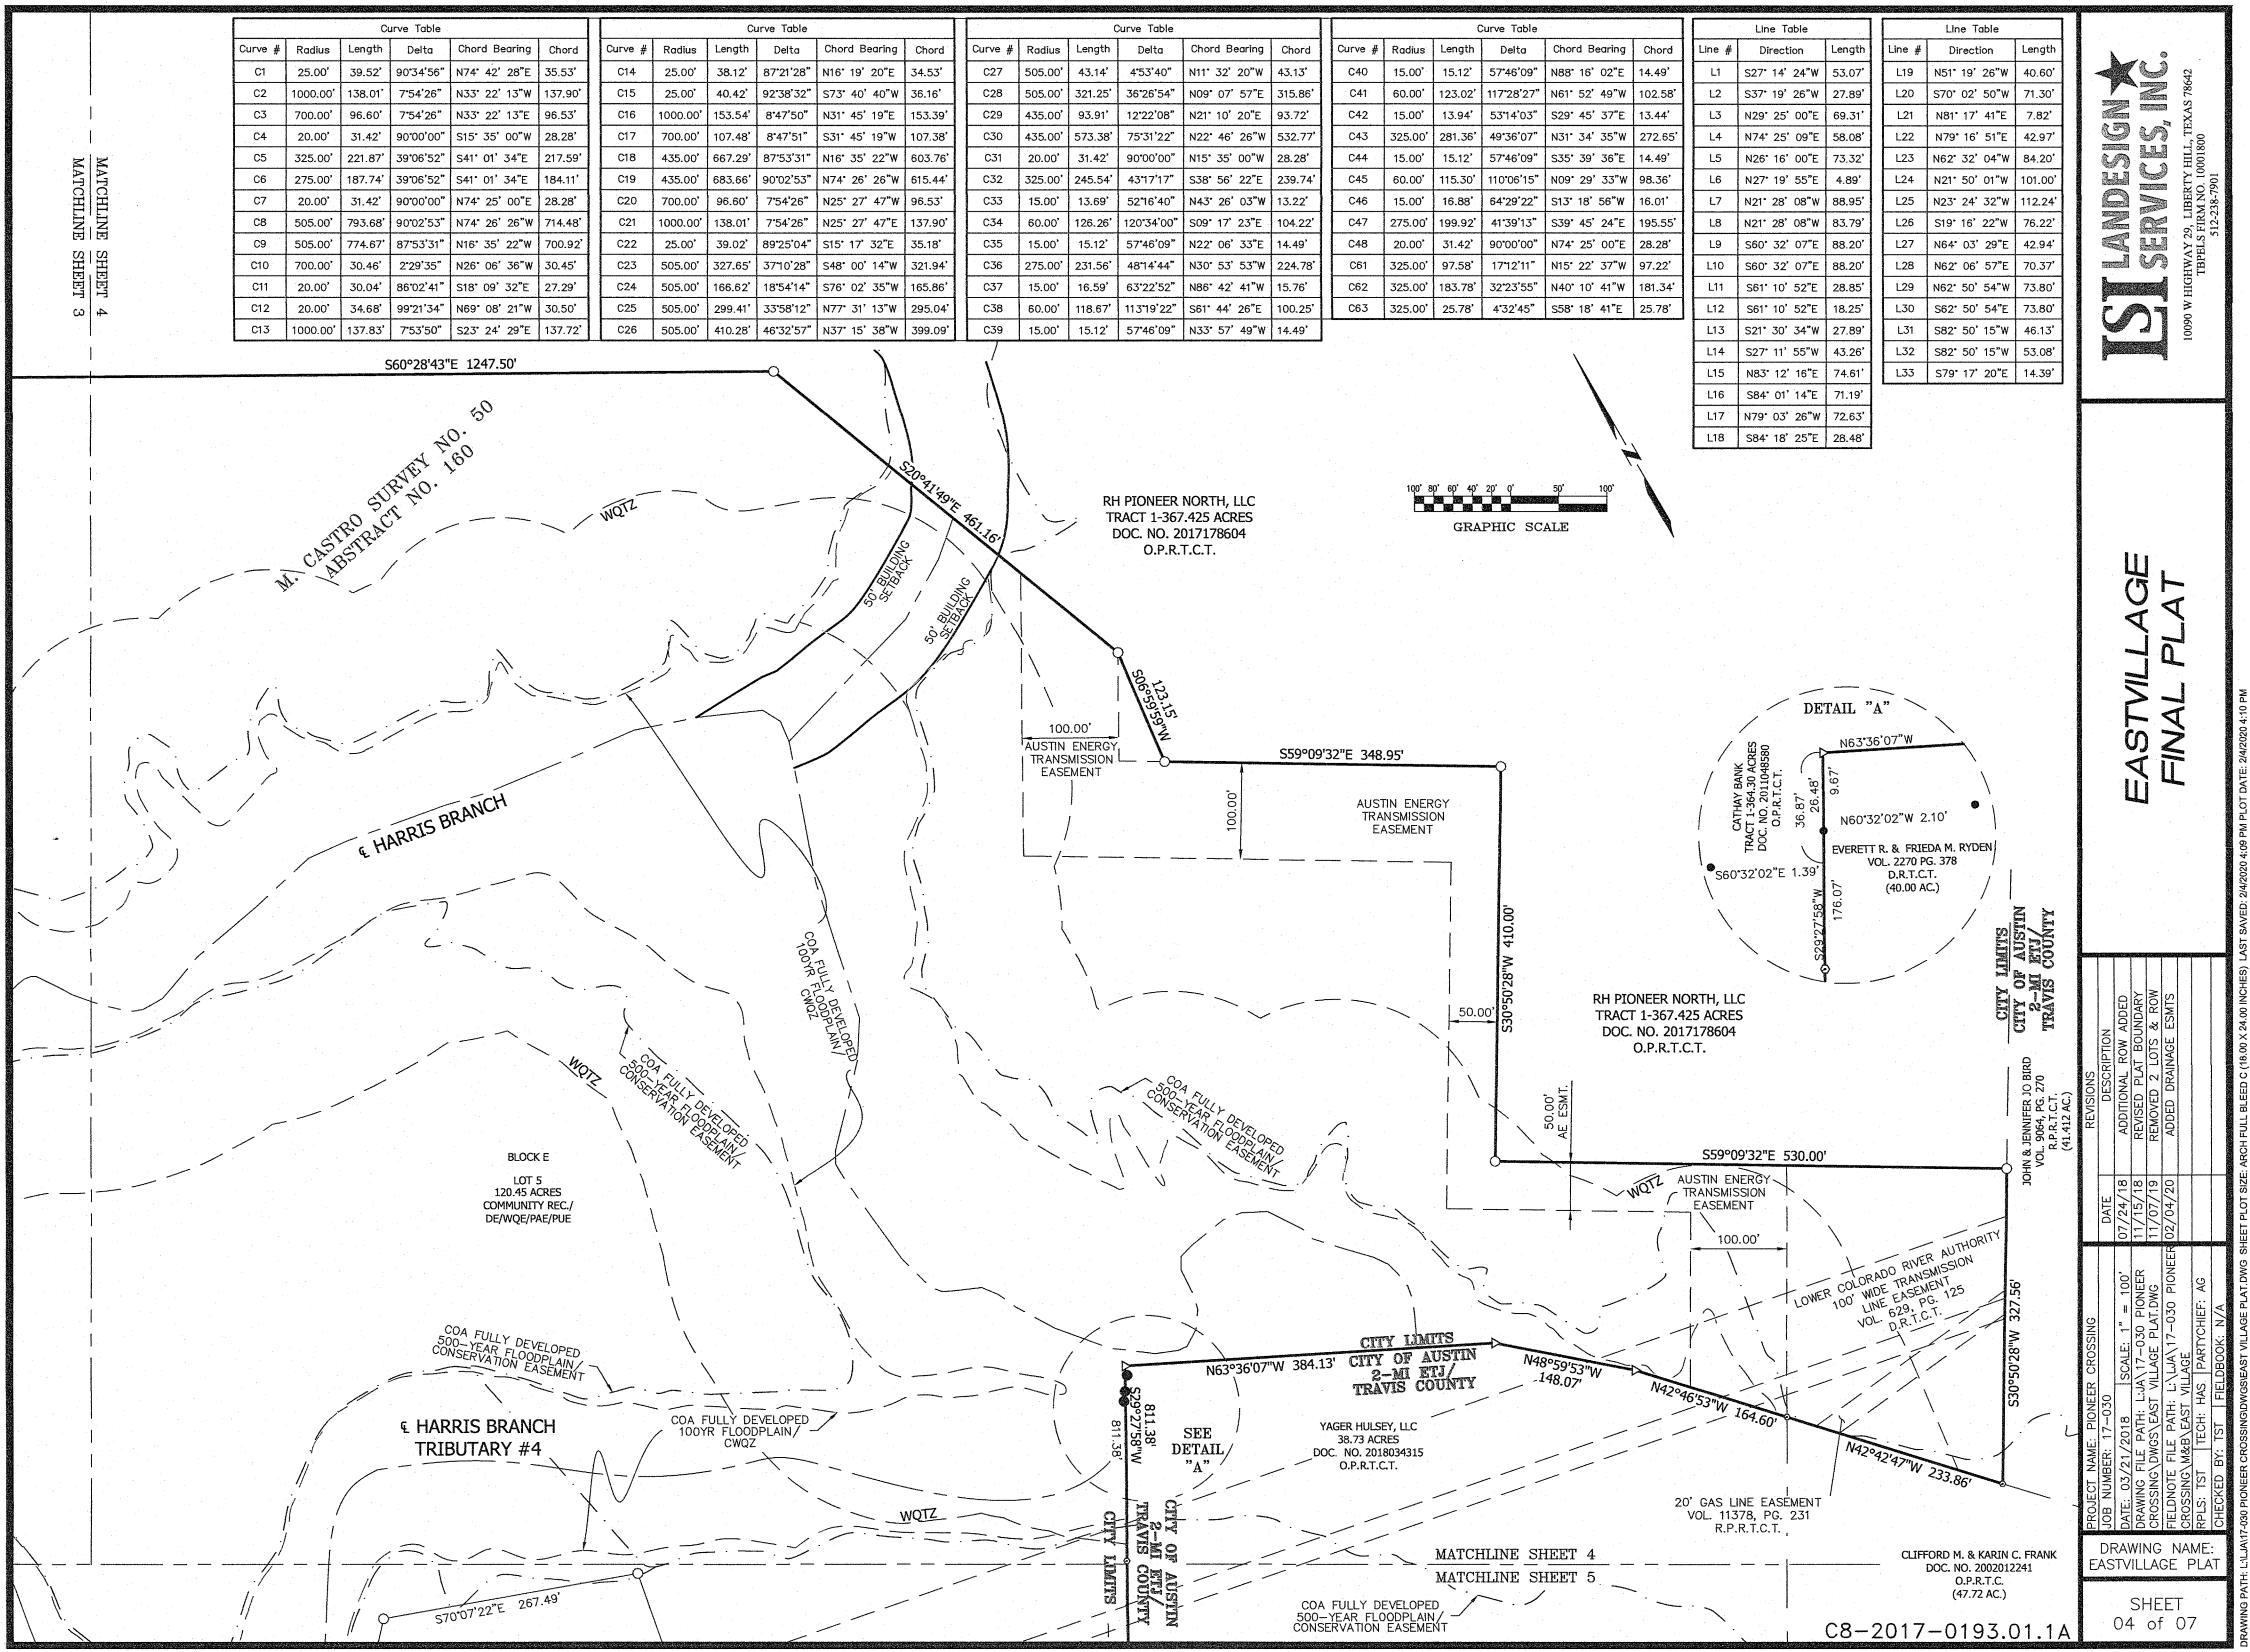

; Mixed Use Residential with related uses.

**<u>SIDEWALKS</u>**: Sidewalks will be provided along subdivision side of Parmer Lane and both sides of all internal streets.

**DEPARTMENT COMMENTS**: The request is for approval of the final plat out of an approved preliminary subdivision, namely, East Village. The proposed plat is composed of 14 lots on 26.06 acres.

**<u>STAFF RECOMMENDATION</u>**: The staff recommends approval of the final plat. This plat meets all applicable City of Austin and State Local Government code requirements.

## ZONING AND PLATTING COMMISSION ACTION:

<u>CASE MANAGER</u>: Sylvia Limon <u>E-mail:</u> Sylvia.limon@austintexas.gov **<u>PHONE</u>:** 512-974-2767

# <u>Z.A.P. DATE</u>: April 21, 2020

COUNTY: Travis

**DISTRICT:** 1

JURISDICTION: Full Purpose









5 of 9





G PATH: L.I.LJAN7-030 PIONEER CROSSING/DWGS/EAST VILLAGE PLAT.DWG SHEET PLOT SIZE: ARCH FULL BLEED C (18.00 X 24.00 INCHES) LAST SAVED:



#### STATE OF TEXAS COUNTY OF TRAVIS



### SURVEYOR'S CERTIFICATION:

TRAVIS S. TABOR, AM AUTHORIZED UNDER THE LAWS OF THE STATE OF TEXAS TO PRACTICE THE PROFESSION OF SURVEYING AND HEREBY CERTIFY THAT THIS PLAT COMPLIES WITH THE SURVEY RELATED PORTIONS OF TITLE 25 OF THE CITY OF AUSTIN LAND DEVELOPMENT CODE, AND IS TRUE AND CORRECT TO THE BEST OF MY KNOWLEDGE, AND WAS PREPARED FROM AN ACTUAL ON-THE-GROUND SURVEY OF THE PROPERTY MADE UNDER MY DIRECTION AND SUPERVISION ON THE GROUND.

04/03/2020 <u>/u/</u> TRAVIS S.

REGISTERED PROFESSIONAL LAND SURVEYOR STATE OF TEXAS NO. 6428



- NOTES
- 1. ALL STREETS IN THIS SUBDIVISION WILL BE CONSTR