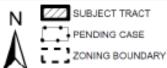

#### PROPOSAL

Demolish a ca. 1965 church building, converted to a single-family residence in 2005.

### ARCHITECTURE

One-story rectangular-plan church building with gabled roof clad in composite shingles, with a gabled covered entryway supported by simple columns and a hip-roofed cupola that once featured a steeple. The building is constructed with CMU and has vertical wood accent cladding at its main façade. Sliding aluminum picture windows at secondary façades are interspersed with smaller fixed-pane and glass block windows. The metal door is flanked by three-paned sidelights.

# PROPERTY INFORMATION

Photos

Source: zillow.com, accessed 2020