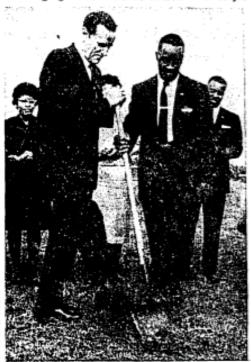

CHURCH GROUNDBREAKING—Mayor Lester Palmer, left, and Elder T. Cleveland, break the ground for a new sanctuary for the Free Church of God and Christ in Jesus Name at 3503 East 17th Street. The church, organized here about a year and a half ago, has been meeting at homes of members. Some members also have been driving for services to the nearest churches at

Temple, Marlin and Taylor, Headquarters for the church are in Dallas with Bishop E. Evans as the senior bishop, Besides the mayor and

as the senior bishop. Besides the mayor and members of the congregation at the groundbreaking, invited guests included Mr. and Mrs. Louis N. Goldberg, right. Goldberg is publisher of the Austin American-Statesman.

The Austin Statesman; Nov 2, 1964

American-Statesman/UPI