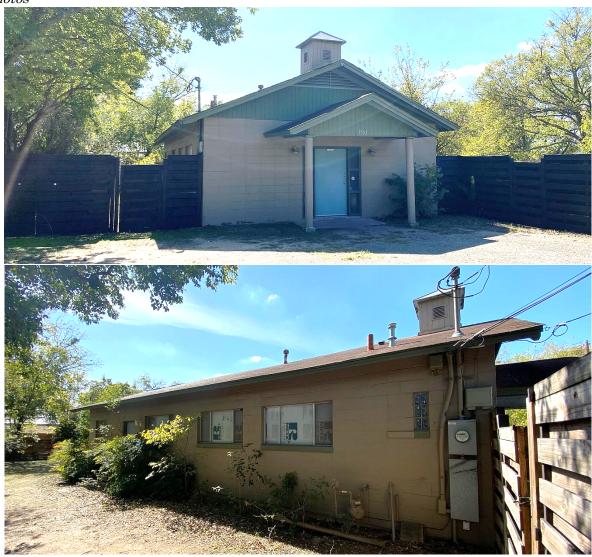

CHURCH GROUNDBREAKING—Mayor Lester Palmer, left, and Elder T. Cleveland, break the ground for a new sanctuary for the Free Church of God and Christ in Jesus Name at 3503 East 17th Street. The church, organized here about a year and a half ago, has been meeting at homes of members. Some members also have been driving for services to the nearest churches at

Temple, Marlin and Taylor, Headquarters for the church are in Dallas with Bishop E. Evans as the senior bishop, Besides the mayor and

as the senior bishop. Besides the mayor and members of the congregation at the groundbreaking, invited guests included Mr. and Mrs. Louis N. Goldberg, right. Goldberg is publisher of the Austin American-Statesman.

The Austin Statesman; Nov 2, 1964

American-Statesman/UPI

of God in Christ in Jesus Name under the pastor's supervision and was completed April 22. The building is concrete block construction with frame trim and is surmounted with a steeple and cross.

Mayor Lester Palmer is shown breaking ground for the new sanctuary of the Free Church of God in Christ in Jesus Name at 3503 East 17th Street at start of construction Nov. 18, 1964. With him is the pastor Elder T. Cleveland. The recently com-pleted church will be dedicated Sunday at 10 a.m.